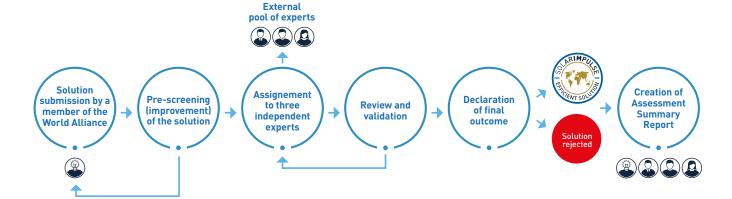

### **OUR EVALUATION PROCESS**

Each candidate Solution is assessed by three independent Experts on our three criteria: Feasibility, Environment and Profitability.

The result of the three independent Expert's assessments (when completed in accordance to the Assessment Guidelines) will serve as a decision on whether or not to attribute the Solar Impulse Efficient Solutions Label.

#### **OUR EVALUATION METHODOLOGY**

Assessments, or Experts' evaluations, are performed online via the Solution Assessment Form **(SAF)** which is composed of the following sections:

2. Scalability

3. Environmental benefits

4. Client's economic incentive

5. Seller's profitability