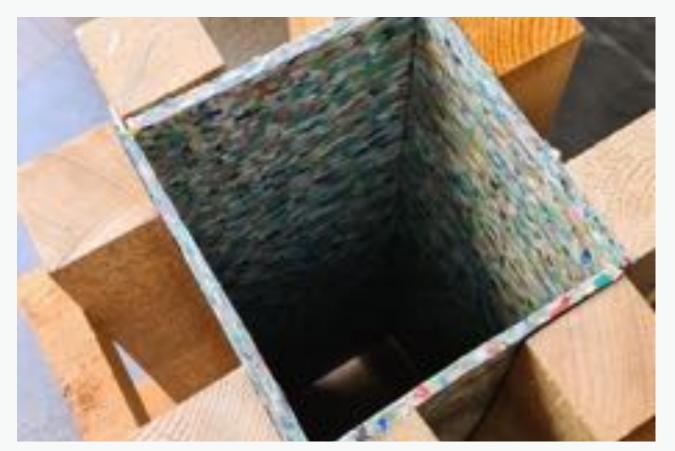

### **POLYCRETE**

BY WAS CO.

We develop sustainable building materials based on recycled polymer composites: ceilings or false ceilings, interior and exterior dividing panels, among others. With better mechanical and chemical properties and at a competitive price.

#### ECOLOGICAL CONCRETE

Ecological concrete mixes by including aggregates and substitute additives based on recycled polymers

Resistances from 90 kg / cm2 to 250 kg / cm2

#### ECOLOGICAL BRICKS

Ecological bricks or blocks with thermal properties, lightweight and waterproof.

Measurements up to 40 cm x 20 cm x 20 cm