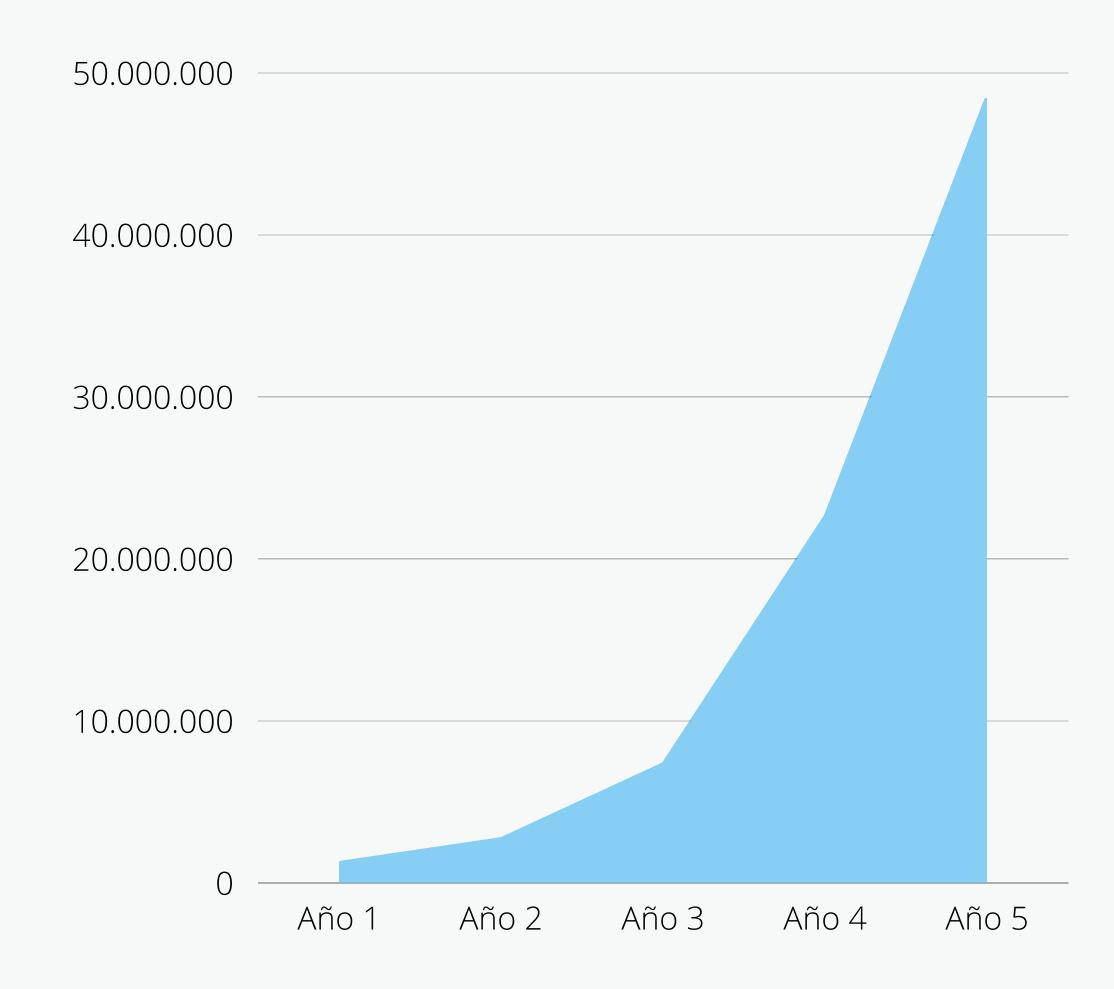

## INCOME STATEMENTS 2022-2026

# WAS Co. WORLDWIDE ACCOUNTABILITY SOLUTIONS

WAS CO

|                                      | AÑO 1           | AÑO 2            | AÑO 3            | AÑO 4            | AÑO 5             |
|--------------------------------------|-----------------|------------------|------------------|------------------|-------------------|
| /ENTAS                               | \$ 5,389,170.00 | \$ 15,654,755.50 | \$ 30,357,075.31 | 5 78,382,374.21  | \$ 152,108,074.12 |
| DEV                                  | \$ 2,848,985.06 | \$ 8,335,282.21  | \$ 15,849,601.44 | \$ 41,242,379.44 | \$ 80,179,281.91  |
| JTILIDAD BRUTA                       | \$ 2,540,184.94 | 5 7,319,473.29   | \$ 14,507,473.87 | \$ 37,139,994.77 | \$ 71,928,792.21  |
| GASTOS DE VENTA Y OPERACIÓN          |                 |                  |                  |                  |                   |
| Oficinas                             | \$ 120,000.00   | \$ 252,000.00    | \$ 529,200.00    | \$ 1,111,320.00  | \$ 2,333,772.00   |
| Servicios básicos (luz, agua, gas)   | \$ 120,000.00   | \$ 126,000.00    | \$ 132,300.00    | \$ 138,915.00    | \$ 145,860.75     |
| Gasolina                             | \$ 12,000.00    | \$ 12,600.00     | \$ 13,230.00     | \$ 13,891.50     | \$ 14,586.08      |
| Naves Industriales                   | \$ 180,000.00   | \$ 378,000.00    | \$ 793,800.00    | \$ 1,666,980.00  | \$ 3,500,658.00   |
| Internet                             | \$ 3,000.00     | \$ 3,150.00      | \$ 3,307.50      | \$ 3,472.88      | \$ 3,646.52       |
| Viajes (6 viajes al mes)             | 5               | 5                | 5                | \$               | 5                 |
| Webs (Dominios, página web, correos) | \$ 1,000.00     | \$ 12,600.00     | \$ 13,230.00     | \$ 13,891.50     | \$ 14,586.08      |
|                                      |                 |                  |                  |                  |                   |
| NOMINA                               | \$ 585,507.66   | \$ 3,225,509.88  | \$ 4,469,568.60  | \$ 8,332,180.20  | \$ 11,243,485.80  |
| AGUINALDO                            | \$ 97,584.61    | \$ 268,792.49    | \$ 372,464.05    | \$ 694,348.35    | \$ 936,957.15     |
| UBTOTAL                              | \$ 1,119,092.27 | \$ 4,278,652.37  | \$ 6,327,100.15  | \$ 11,974,999.43 | \$ 18,193,552.37  |
| JAI                                  | \$ 1,421,092.67 | 5 3,040,820.92   | 5 8,180,373.72   | \$ 25,164,995.34 | \$ 53,735,239.85  |
| MP                                   | \$ 142,109.27   | \$ 304,082.09    | \$ 818,037.37    | \$ 2,516,499.53  | \$ 5,373,523.98   |
| JTILIDAD NETA                        | \$ 1,278,983.40 | \$ 2,736,738.83  | \$ 7,362,336.35  | \$ 22,648,495.81 | \$ 48,361,715.86  |