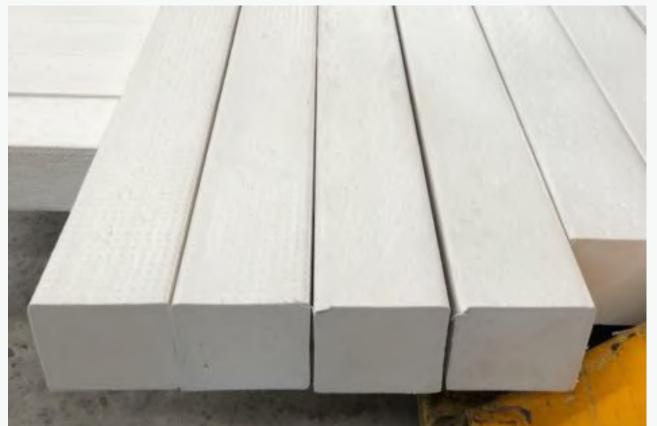

#### CONTACT FORMWORK

Recycled material plywood applied for contact forms, more than 30 times of use than conventional ones, resistant to water, less adhesion of concrete, and can be recycled again.

#### **POLIN**

Recycled material column from 2 "to 6" x 2 meters.

More than 5 times of use than conventional ones,
resistant to water, less adhesion of concrete, and can
be recycled again.