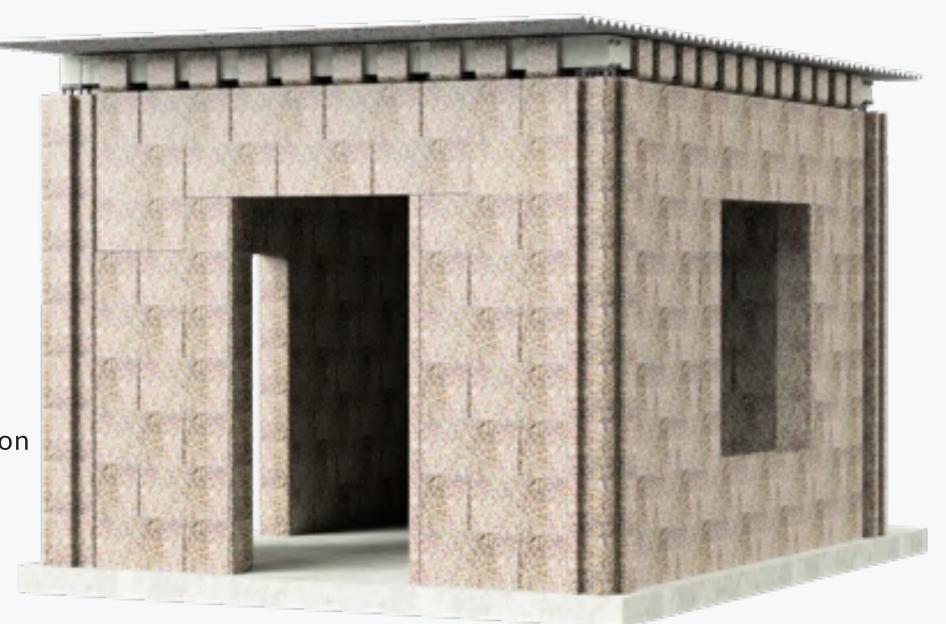

#### **MWORKS**

BY WAS CO.

We build sustainable and affordable social buildings such as decent housing, schools, clinics, shelters, among others, with new sustainable construction materials and a new lego- type construction system that reduces costs up to 60%, and build the house in 2 to 3 days. The material insulates heat and cold, does not spread fire, and is highly resistant to earthquakes.

### CONSTRUCTION SYSTEM

#### MÁS EFICIENTE

New constructive assembly system to accelerate construction time and reduce construction costs, eliminating the use of materials such as mortar, steel, among others.

Diseñado por: Lic. Daniela Fernández

Designed by: Lic. Daniela Fernández