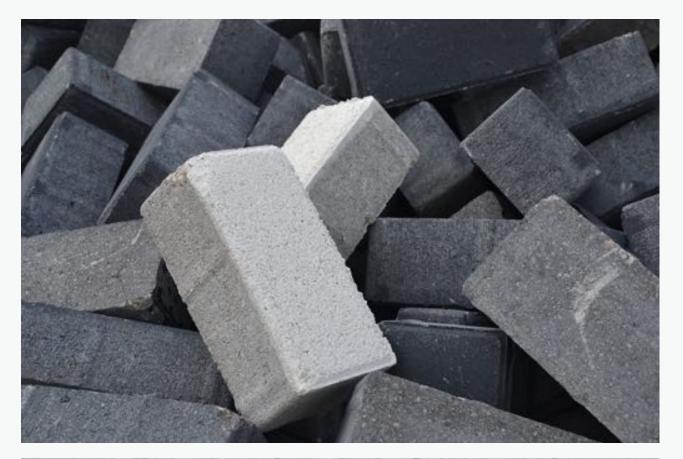

#### ECOLOGICAL BRICKS

Ecological bricks or blocks with thermal properties, lightweight and waterproof.

Measurements up to 40 cm x 20 cm x 20 cm