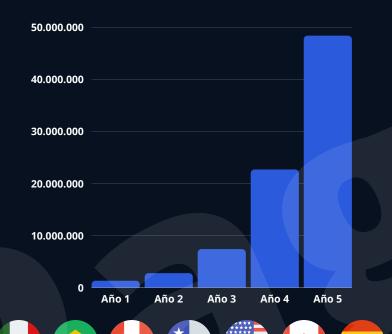

## INCOME STATEMENTS 2022-2026

# WAS Co. WORLDWIDE ACCOUNTABILITY SOLUTIONS

WAS CO

|                                      | AÑO 1           | AÑO 2            | AÑO 3            | AÑO 4            | AÑO 5             |
|--------------------------------------|-----------------|------------------|------------------|------------------|-------------------|
| /ENTAS                               | \$ 5,389,170.00 | \$ 15,654,755.50 | \$ 30,357,075.31 | 5 78,382,374.21  | \$ 152,108,074.12 |
| DEV                                  | \$ 2,848,985.06 | \$ 8,335,282.21  | \$ 15,849,601.44 | \$ 41,242,379.44 | \$ 80,179,281.91  |
| JTILIDAD BRUTA                       | \$ 2,540,184.94 | 5 7,319,473.29   | \$ 14,507,473.87 | \$ 37,139,994.77 | \$ 71,928,792.21  |
| GASTOS DE VENTA Y OPERACIÓN          |                 |                  |                  |                  |                   |
| Oficinas                             | \$ 120,000.00   | \$ 252,000.00    | \$ 529,200.00    | \$ 1,111,320.00  | \$ 2,333,772.00   |
| Servicios básicos (luz, agua, gas)   | \$ 120,000.00   | \$ 126,000.00    | \$ 132,300.00    | \$ 138,915.00    | \$ 145,860.75     |
| Gasolina                             | \$ 12,000.00    | \$ 12,600.00     | \$ 13,230.00     | \$ 13,891.50     | \$ 14,586.08      |
| Naves Industriales                   | \$ 180,000.00   | \$ 378,000.00    | \$ 793,800.00    | \$ 1,666,980.00  | \$ 3,500,658.00   |
| Internet                             | \$ 3,000.00     | \$ 3,150.00      | \$ 3,307.50      | \$ 3,472.88      | \$ 3,646.52       |
| Viajes (6 viajes al mes)             | 5               | 5                | 5                | \$               | 5                 |
| Webs (Dominios, página web, correos) | \$ 1,000.00     | \$ 12,600.00     | \$ 13,230.00     | \$ 13,891.50     | \$ 14,586.08      |
|                                      |                 |                  |                  |                  |                   |
| NOMINA                               | \$ 585,507.66   | \$ 3,225,509.88  | \$ 4,469,568.60  | \$ 8,332,180.20  | \$ 11,243,485.80  |
| AGUINALDO                            | \$ 97,584.61    | \$ 268,792.49    | \$ 372,464.05    | \$ 694,348.35    | \$ 936,957.15     |
| UBTOTAL                              | \$ 1,119,092.27 | \$ 4,278,652.37  | \$ 6,327,100.15  | \$ 11,974,999.43 | \$ 18,193,552.37  |
| JAI                                  | \$ 1,421,092.67 | 5 3,040,820.92   | 5 8,180,373.72   | \$ 25,164,995.34 | \$ 53,735,239.85  |
| MP                                   | \$ 142,109.27   | \$ 304,082.09    | \$ 818,037.37    | \$ 2,516,499.53  | \$ 5,373,523.98   |
| JTILIDAD NETA                        | \$ 1,278,983.40 | \$ 2,736,738.83  | \$ 7,362,336.35  | \$ 22,648,495.81 | \$ 48,361,715.86  |