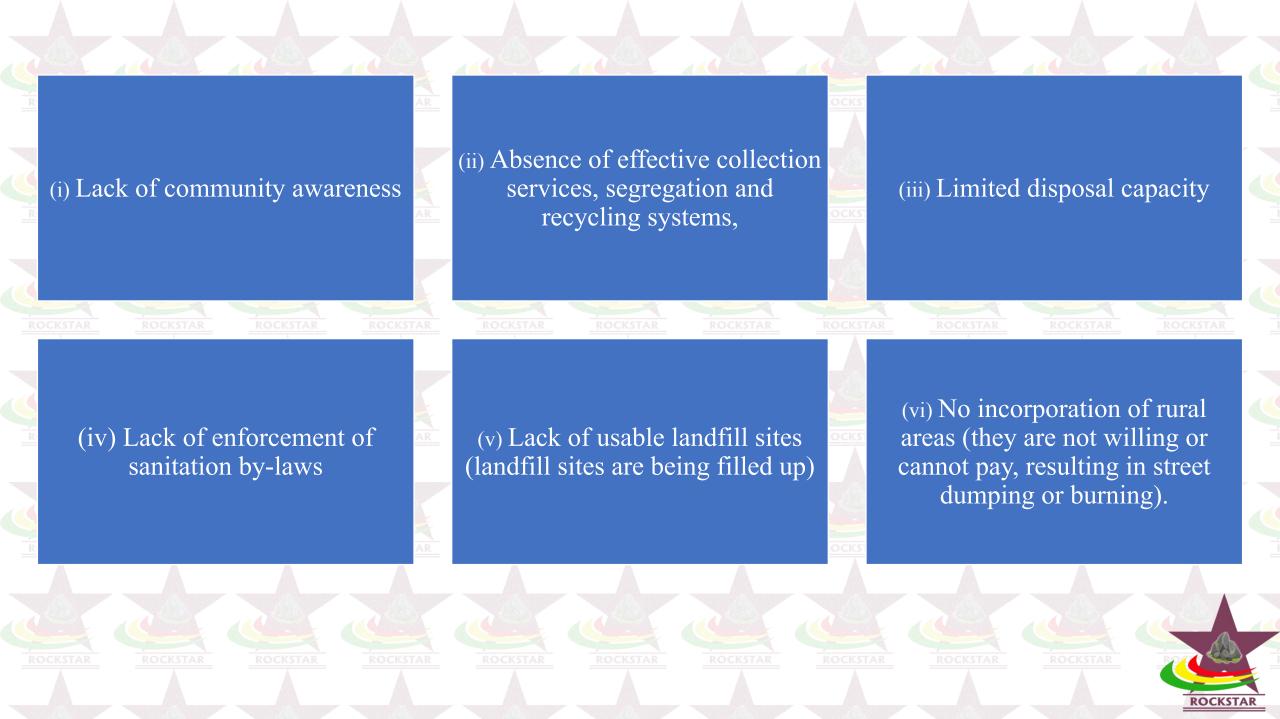

## **PROBLEM**

Poor Solid Waste Management has become a significant urban challenge for the Western Region in the past decade and contributes to increased health risk in the Region.

Our team has discovered that the key issues around solid waste management are: