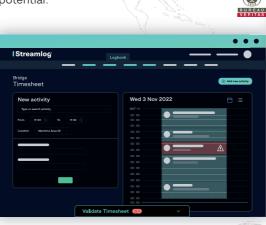

# **RELIABLE & ERGONOMIC**

Streamlog is your daily ally, making your job easier and keeping you in the know. Use Streamlog in the bridge, engine room, or anywhere on board to optimize your workflow and unlock data's full potential.

## ALL YOUR RECORDS IN ONE PLACE

- Digitized & unified noon report
- Activity timesheet
- Tanks, cargo & bulk management
- Remaining on board
- Personal on board
- Safety report
- Engine & generators running hours
- Waste & Garbage management
- Maintenance report

## AT YOUR FINGER TIP

- Mobile & desktop
- Cloud & offline reporting
- Easy to fill
- Personnalized modules
- Data quality control
- Personalized access
- Highest cyber security standards

Streamlog has an attractive and easy-to-use interface. The program is relatively straightforward. The support team has been helpful and quick to reply. Overall, we like the program and appreciate their help. Thank you!