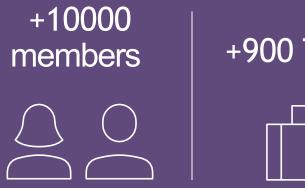

## Our key numbers

Welcome app, the first trusted carpooling community in SA

+900 Trips

More than 350 Tones of CO2 Saved by members

countries

creation

since WelcomeApp creation