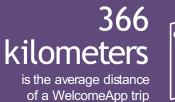

\* According to the US Environmental Protection Agency (epa.gov), the average passenger car emits approximately 404 grams of CO2 per mile (1.6Km).

✓ MY ACHIEVEMENTS \$ Saved 1132kg Co2 Number of rides ...