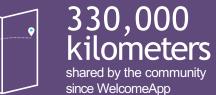

## Our key numbers

Welcome app, the first trusted carpooling community in SA

+900 Trips

More than 350 Tones of CO2 Saved by members

countries

creation

since WelcomeApp creation