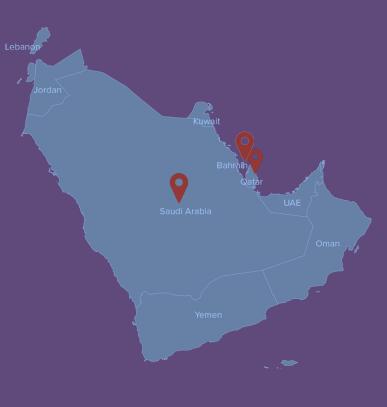

## Our key numbers

Welcome app, the first trusted carpooling community in SA

+900 Trips

More than 350 Tones of CO2 Saved by members

countries

creation

since WelcomeApp creation