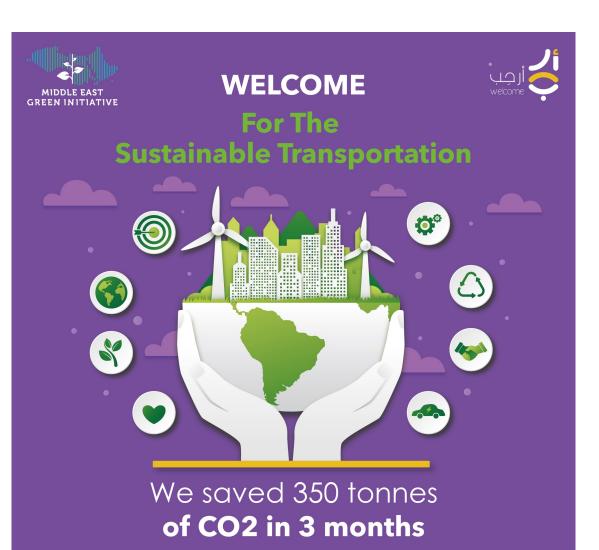

## Our key numbers

Welcome app, the first trusted carpooling community in SA

+900 Trips

More than 350 Tones of CO2 Saved by members

countries

creation

since WelcomeApp creation

## **Green Miles Program**

Welcome App is the 1st platform in the MENA region that integrate a footprint calculator in-app.

 Welcome app play a big role reducing the carbon footprint of road travel and had participate in both Saudi Green Initiative and Middle East Green Initiative.

• MORE PEOPLE TRAVEL, WITH LESS IMPACT

> Welcome App is the first mobility Technology platform for the sustainable transportation in the MENA region.

● f in ♥ @ ar7ebapp welcome.sa +966556606810