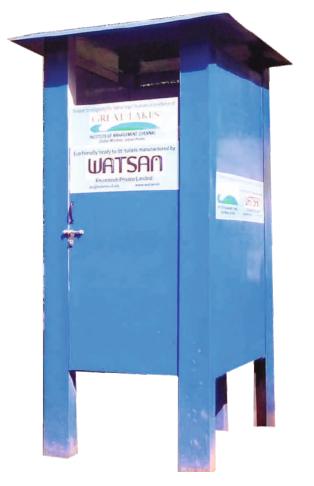

## **MODULAR CKD TOILET**

\*CKD - Completely Knocked Down

## **MONOLITHIC MODULAR TOILET**

## **ADVANTAGES**

- Modular toilets are easier and quicker to manufacture, not constructed!
- No greenhouse effect unlike other modular toilets.
- Cost effective than conventional RCC.
- Non-corrosive yet lighter in weight.
- The design has minimal joints so that the structure looks neat, elegant and monolithic.
- Saves natural resources, like water and sand.