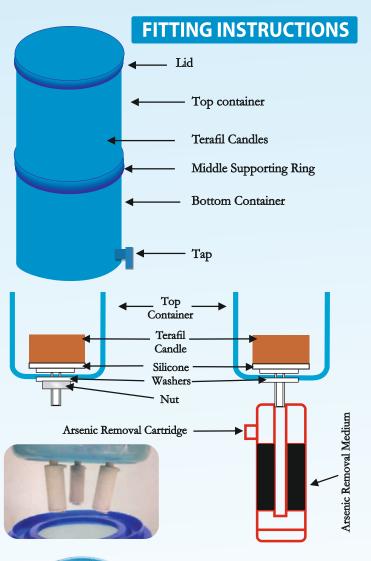

The Terafil candle should be pressed from top through the 3 holes of the top container with silicone washers sandwiching the top container body.

The nuts should be tightened from the bottom by rotating it, enabling the silicone washers to hold tight to stop leakage.

#### FOR ARSENIC REMOVAL:

The Arsenic removal cartridge should be fitted below the Terafil candles. in place of nuts.