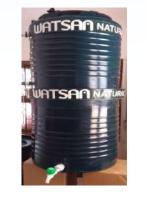

#### WATER PURIFER CAPACITIES

- 15 litres stand-alone purifier for households
- 200,300,2500 Litres Made to Order

200 Litres Community Purifier

Water to be soaked in fluoride chamber for 24 hrs , then filtered Terafil filter for making the water potable for drinking.