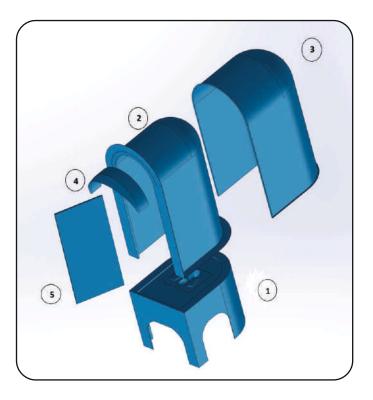

#### **FIT AND FORGET MODEL**

The toilet is available as a CKD\* kit which can be transported to any place and can be re-assembled within a few minutes.

## +91 9445104576

F TerafilChandra

🔰 @naturalfilter Linked in Watsanchandra

Monolithic Modular Toilet

## **MODULAR CKD TOILET**

\*CKD - Completely Knocked Down

## **MONOLITHIC MODULAR TOILET**