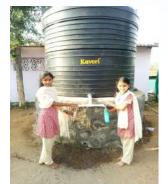

#### WATER PURIFER CAPACITIES

- 15 litres stand-alone purifier for households
- 200,300,2500 Litres Made to Order

200 Litres Community Purifier

Water to be soaked in fluoride chamber for 24 hrs , then filtered Terafil filter for making the water potable for drinking.