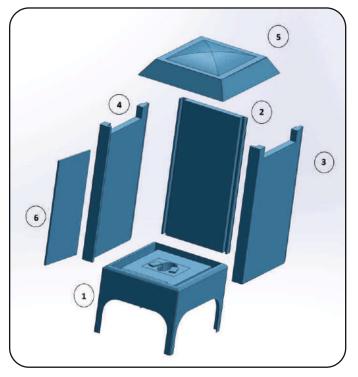

#### **FIT AND FORGET MODEL**

The toilet is available as a CKD\* kit which can be transported to any place and can be re-assembled within a few minutes.

## **MODULAR CKD TOILET**

\*CKD - Completely Knocked Down

## **ADVANTAGES**

- Modular toilets are easier and quicker to manufacture, not constructed!
- No greenhouse effect unlike other modular toilets.
- Cost effective than conventional RCC.
- Non-corrosive yet lighter in weight.
- The design has minimal joints so that the structure looks neat, elegant and monolithic.
- Saves natural resources, like water and sand.