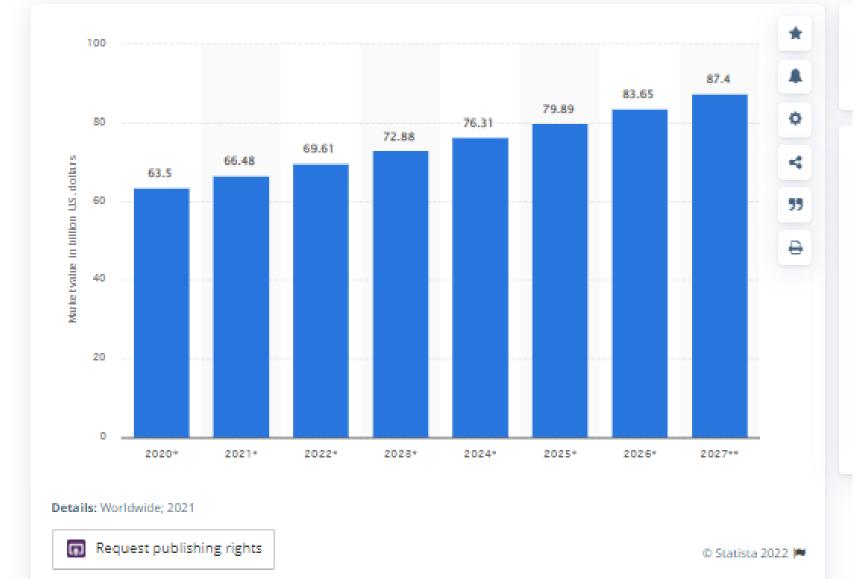

#### Value of the denim jeans market worldwide from 2020 to 2027 (in billion U.S. dollars)