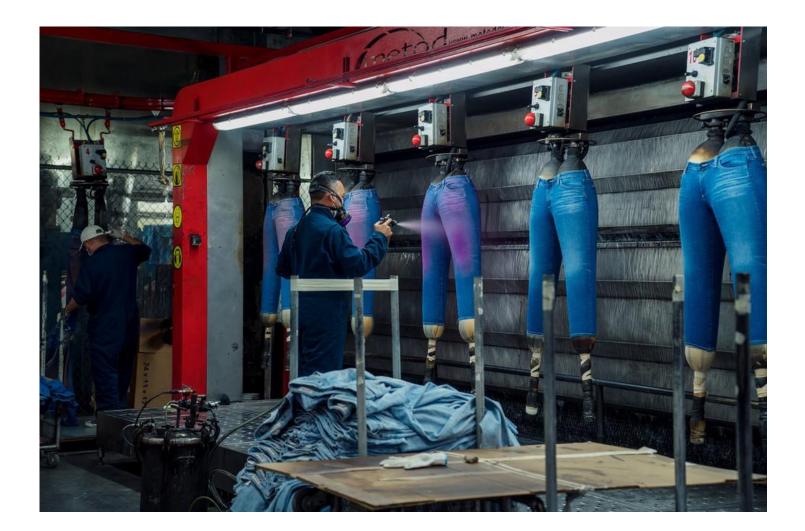

# Solutions

Material ValDenim®

### Durable material

A material that resists use for an average of 15 years of use, a replacement for wood with an average lifespan of 5 years

### Low footprint material

Exclusive use of recycled materials. Control of the manufacturing circuit Manufacturing with green energy.

#### Weather proof material

Rot-proof and water proof, resist to low and high temperatures and UV, dimensional stability.