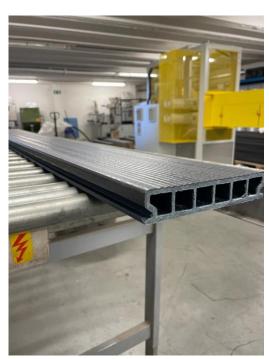

### Decking profiles

#### ⊘ | VALDECK

A 40 m2 terrace It is the equivalent of

### 300 kg of used clothes

400 kg of plastic waste from the building