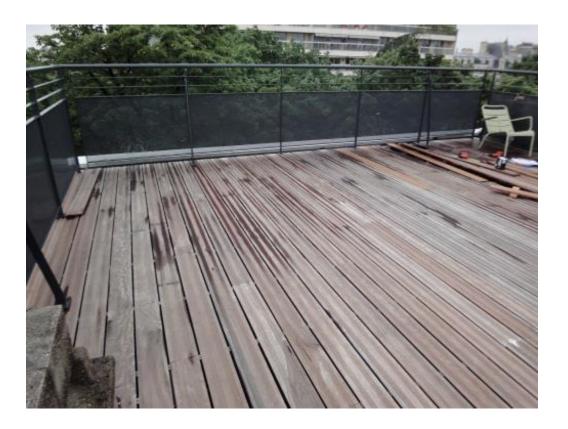

# L'offre de Valoops

Lames de terrasses *S*|VALDECK

To equip terraces and balconies

Palissades Valfence

To equip gardens

### Decking profiles

#### ⊘ | VALDECK

A 40 m2 terrace It is the equivalent of