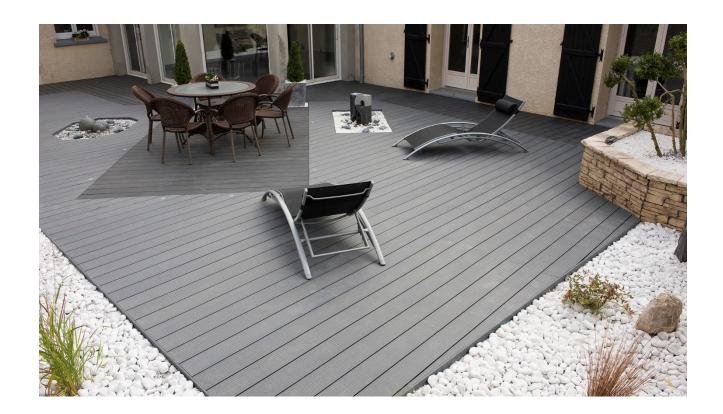

# L'offre de Valoops

Lames de terrasses *S*|VALDECK

To equip terraces and balconies

Palissades Valfence

To equip gardens

### Decking profiles

#### ⊘ | VALDECK

A 40 m2 terrace It is the equivalent of