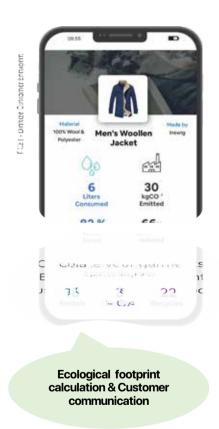

## **Multiple Apps from TrusTrace**

Multiple apps can be built or integrated over the supply chain data

Product Safety & Recall

Product Footprint
Calculation

Product compliance and labelling

Product Communication