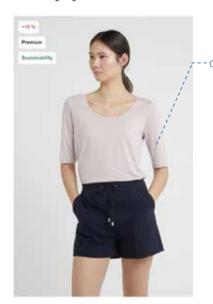

## Filippa K

**ELBOW SLEEVE - Basic T-shirt** 

Sustainability

Made with LENZING™ TENCEL™, an eco-material

Made from at least 50% LENZING™ TENCEL™ fibers, this item gets our eco-material label to recognise its lower environmental impact. LENZING™ TENCEL™ is a fiber made from wood pulp which, in contrast to conventional viscose, is manufactured using a low toxicity solvent in a "closed loop" process. This means that 99.5% of the chemicals used in the process are recycled again, and again, and again...