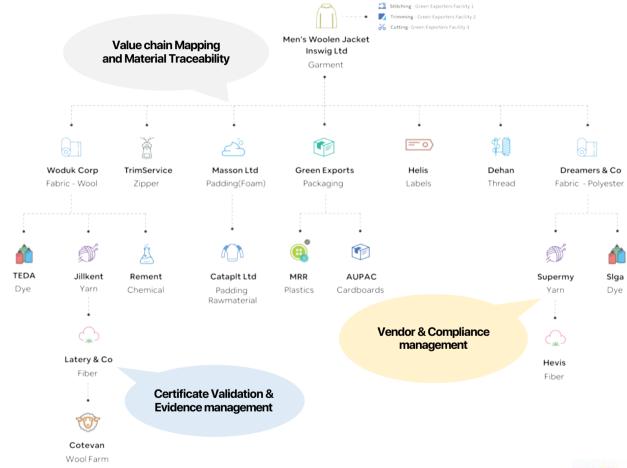

# Deep tech for faster and high quality data with Integrated Traceability Framework