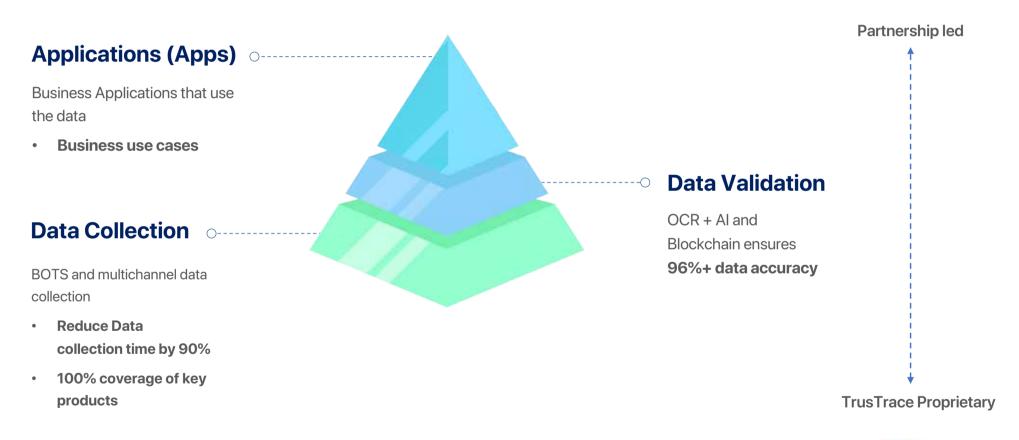

#### **TrusTrace Platform automates manual tasks**

#### TrusTrace Platform automates manual tasks

# Deep tech for faster and high quality data with Integrated Traceability Framework

## **Multiple Apps from TrusTrace**

Multiple apps can be built or integrated over the supply chain data

Product Safety & Recall

Product Footprint
Calculation

Product compliance and labelling

Product Communication