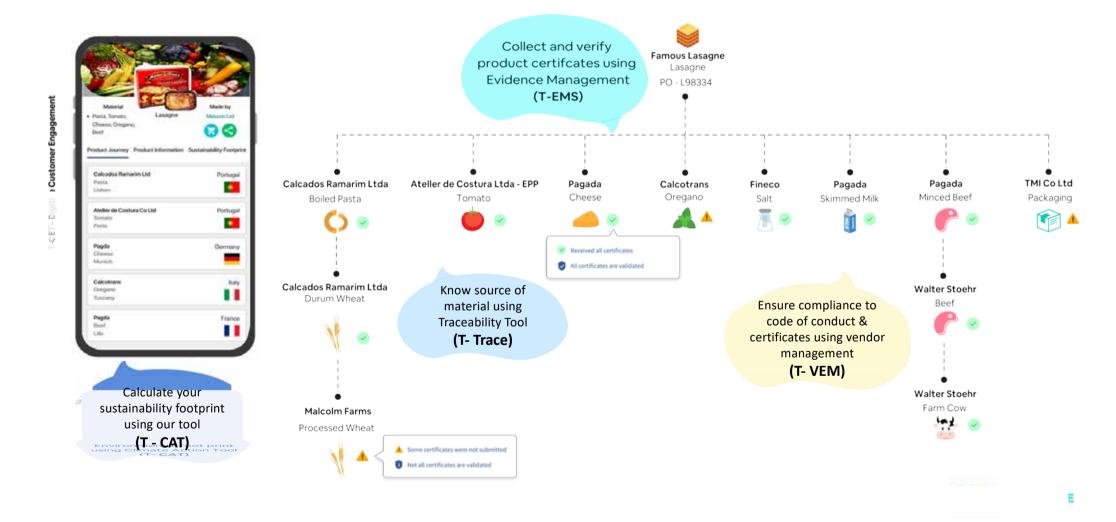

#### **TrusTrace Platform automates manual tasks**

#### TrusTrace Platform automates manual tasks