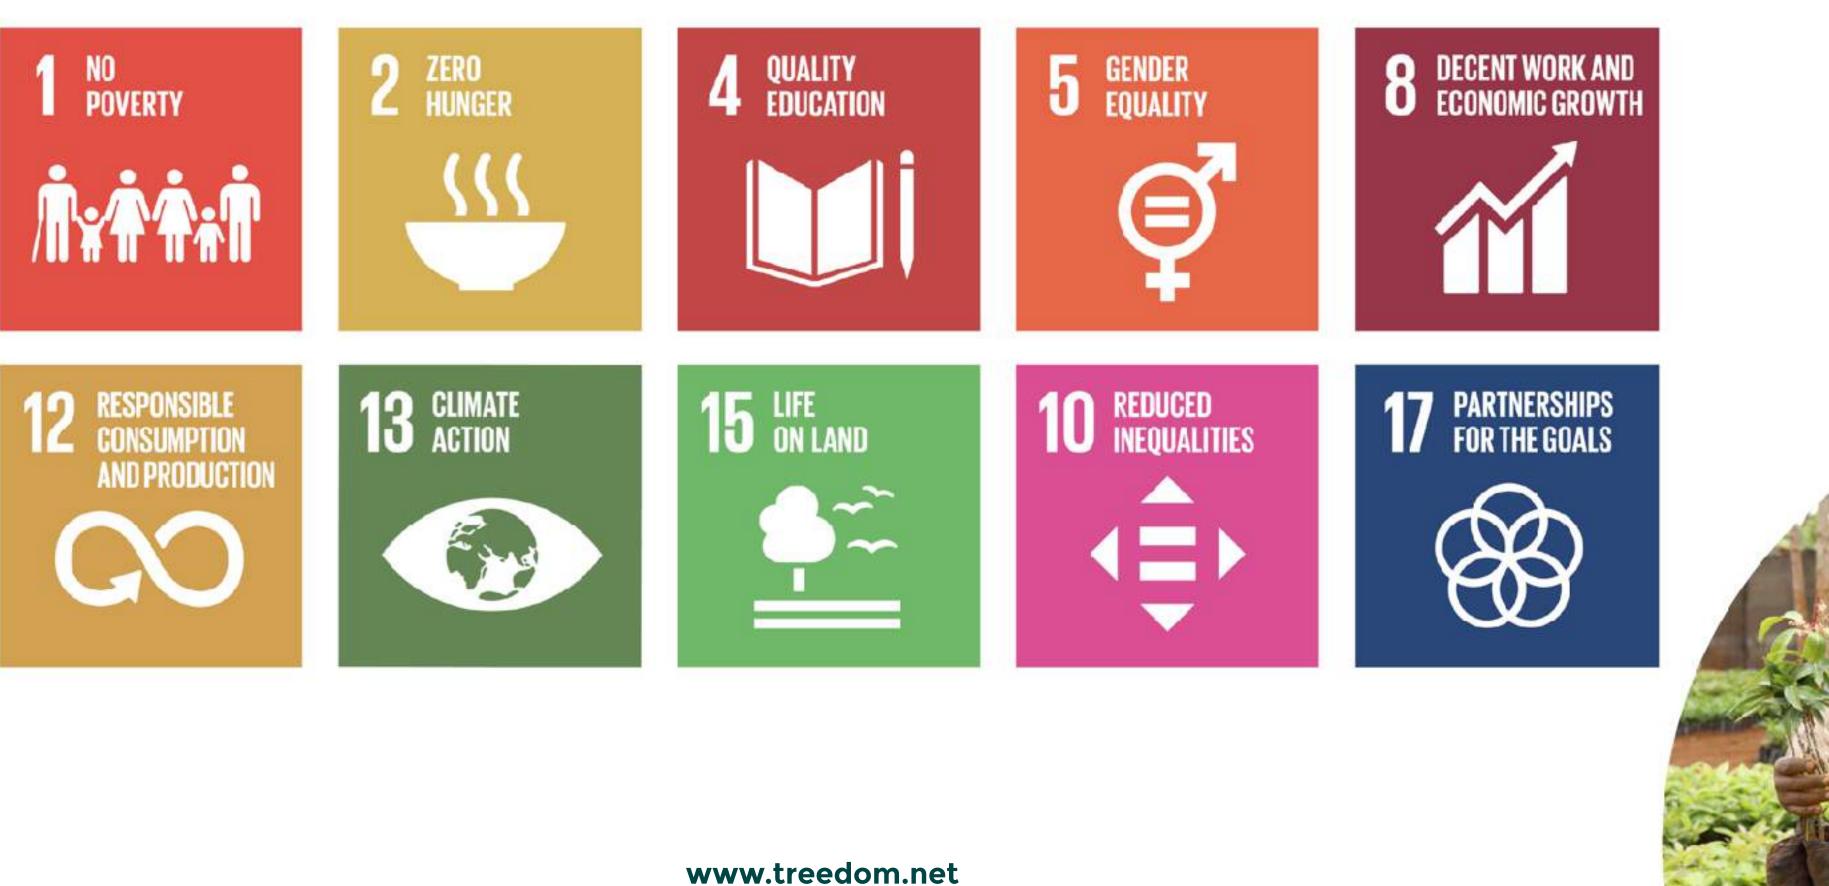

### **Brand Reputation**

**Product launches** 

**Corporate gifts** 

Awards for a competition

**Corporate events** 

The Sustainable Development Goals (SDGs) are a collection of 17 global goals set by the United Nations to end poverty, protect the planet and ensure prosperity for all. Treedom projects contribute to ten of the SDG's.

### SDGs

www.treedom.net