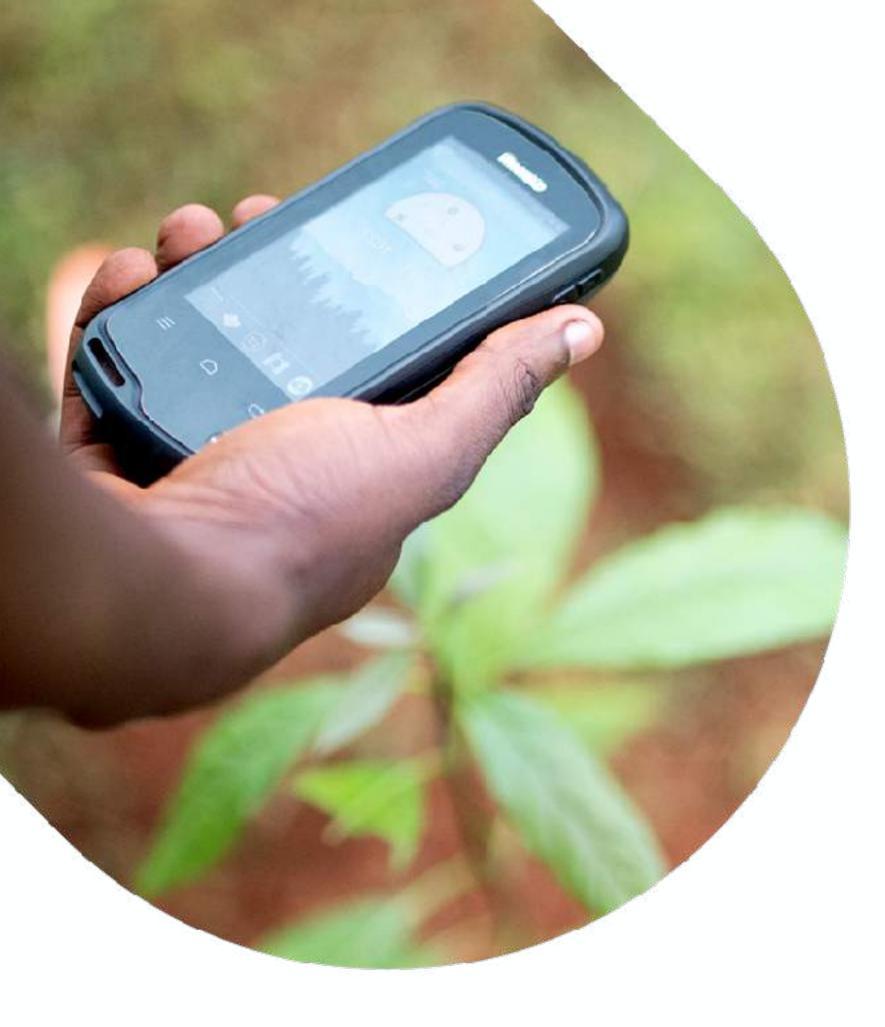

### **Transparency and Geolocation**

We guarantee credibility and **transparency in tree planting**, creating a strong and **long-lasting bond** with those important to your company. We will update them about the project in which their tree is planted, and its impact (**CO2 absorbed**, **photo**, **coordinates**, **social and environmental benefits**).

# The Company Forest

When you plant trees with Treedom, your company will have an interactive online forest, which can be integrated into your website.

Every single tree will carry your logo and your message. Each tree will be visible online with a photo, coordinates and a Diary with updates about its benefits for people and for the planet.