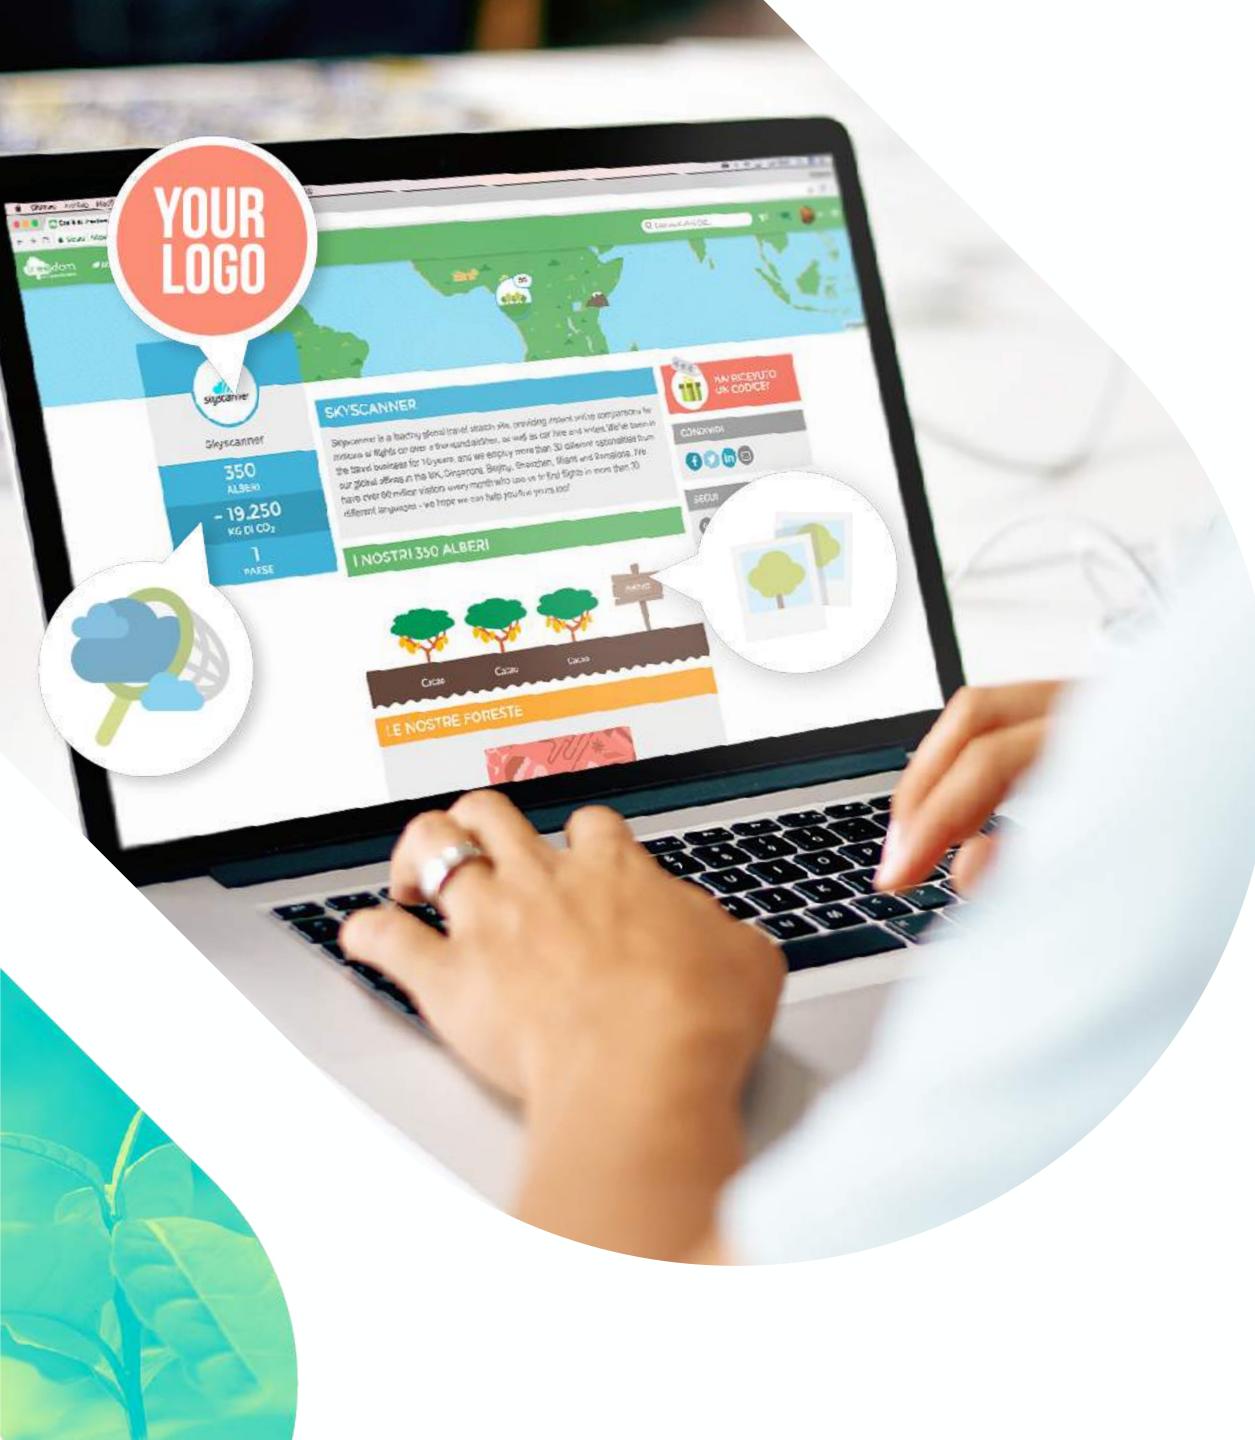

# The Company Forest

When you plant trees with Treedom, your company will have an interactive online forest, which can be integrated into your website.

Every single tree will carry your logo and your message. Each tree will be visible online with a photo, coordinates and a Diary with updates about its benefits for people and for the planet.

A new and transparent way of doing green branding, that communicates your commitment to the planet through a concrete and engaging activity.