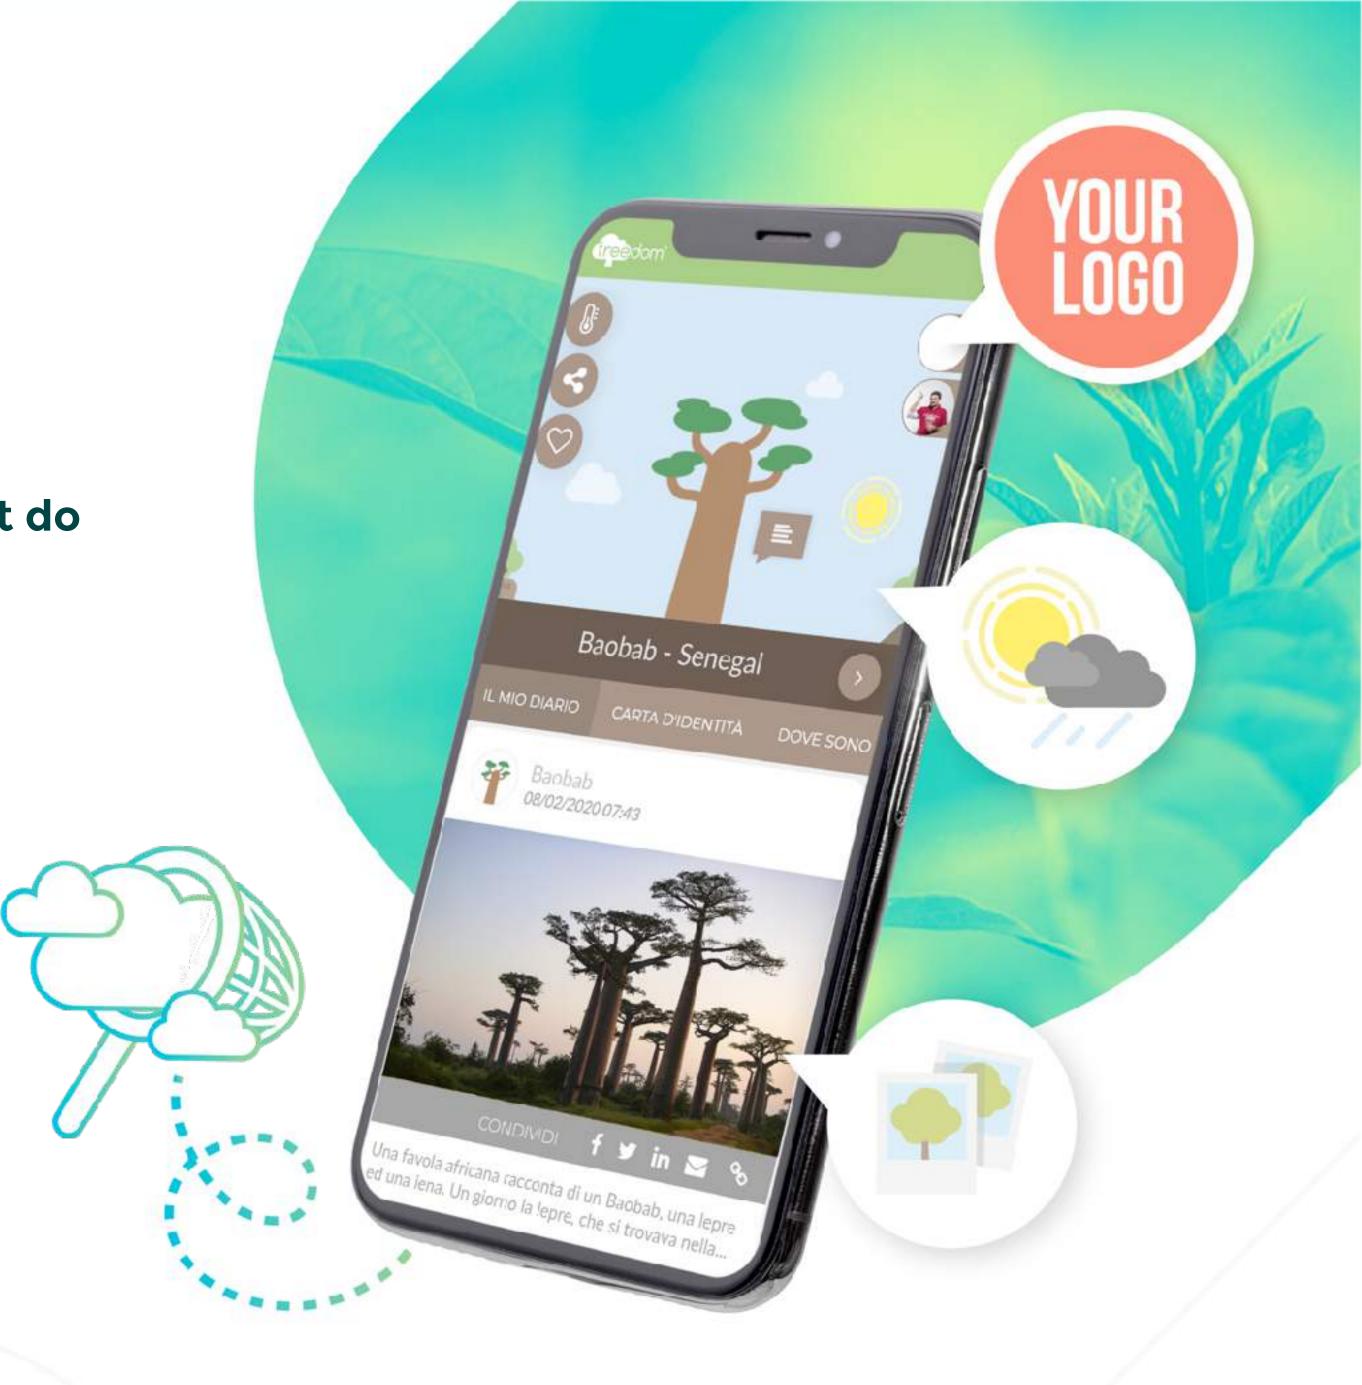

### **Transparency and Geolocation**

We guarantee credibility and **transparency in tree planting**, creating a strong and **long-lasting bond** with those important to your company. We will update them about the project in which their tree is planted, and its impact (**CO2 absorbed**, **photo**, **coordinates**, **social and environmental benefits**).

# The Company Forest

When you plant trees with Treedom, your company will have an interactive online forest, which can be integrated into your website.

Every single tree will carry your logo and your message. Each tree will be visible online with a photo, coordinates and a Diary with updates about its benefits for people and for the planet.

### Those who plant a tree or receive a tree as a gift do not have <u>a tree</u>, but their <u>own tree</u>, and can:

- follow the impact of their tree and hear about the farmers who take care of it, with regular updates, photos, geolocation, clear figures about social and environmental benefits and stories published in the tree's Diary,
- customize the tree with a name and a message,
- quantify and **capturing one's own CO2**,
- Iearn about the real-time weather in the place where the tree is growing, about the owners of nearby trees and much more.