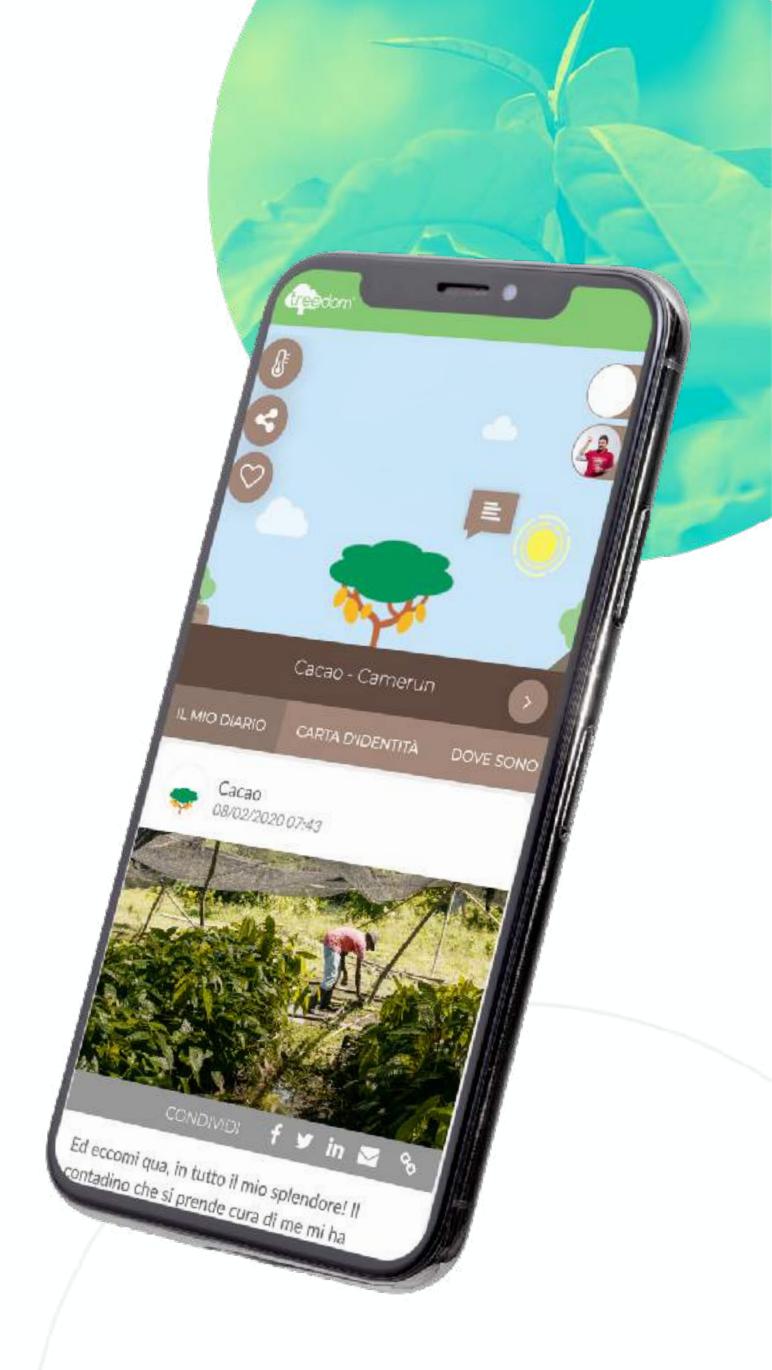

# A tree, what an idea!

Treedom is the only site that allows people and companies to **plant trees and see their impact online**, supporting local farmers around the world.

Every single tree is planted, photographed, geolocated and is visible online, **to show your commitment to everyone in a transparent way.** 

### **Transparency and Geolocation**

We guarantee credibility and **transparency in tree planting**, creating a strong and **long-lasting bond** with those important to your company. We will update them about the project in which their tree is planted, and its impact (**CO2 absorbed**, **photo**, **coordinates**, **social and environmental benefits**).

# The Company Forest

When you plant trees with Treedom, your company will have an interactive online forest, which can be integrated into your website.

Every single tree will carry your logo and your message. Each tree will be visible online with a photo, coordinates and a Diary with updates about its benefits for people and for the planet.

### Those who plant a tree or receive a tree as a gift do not have <u>a tree</u>, but their <u>own tree</u>, and can:

- follow the impact of their tree and hear about the farmers who take care of it, with regular updates, photos, geolocation, clear figures about social and environmental benefits and stories published in the tree's Diary,
- customize the tree with a name and a message,
- quantify and **capturing one's own CO2**,
- Iearn about the real-time weather in the place where the tree is growing, about the owners of nearby trees and much more.