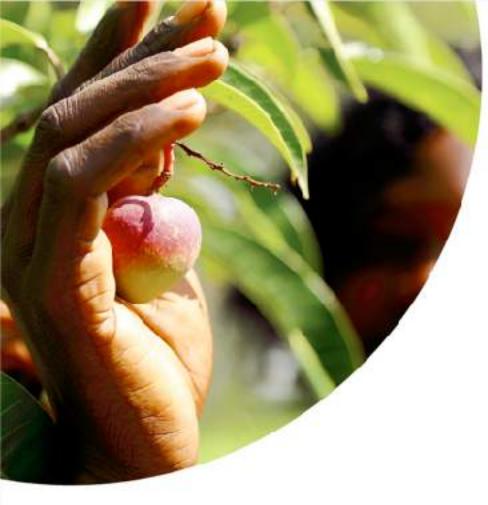

# A tree, what an idea!

Treedom is the only site that allows people and companies to **plant trees and see their impact online**, supporting local farmers around the world.

Every single tree is planted, photographed, geolocated and is visible online, **to show your commitment to everyone in a transparent way.** 

### **Transparency and Geolocation**

We guarantee credibility and **transparency in tree planting**, creating a strong and **long-lasting bond** with those important to your company. We will update them about the project in which their tree is planted, and its impact (**CO2 absorbed**, **photo**, **coordinates**, **social and environmental benefits**).