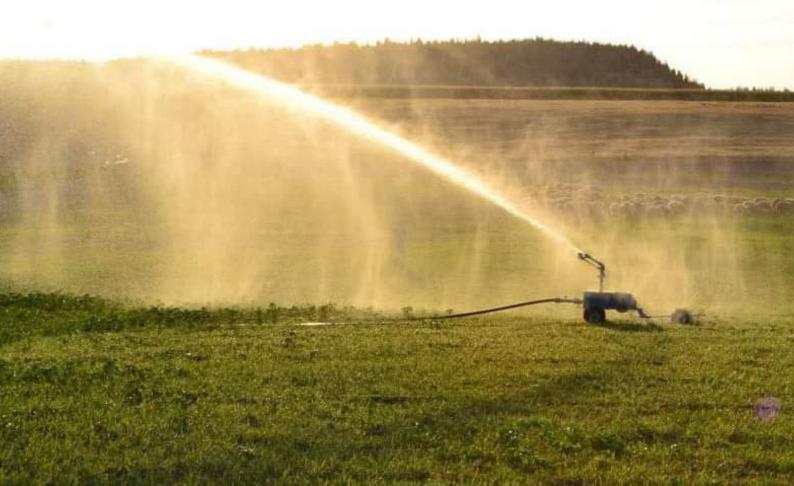

### Why we have to choose sprinkler irrigation?

- Sprinkler irrigation is the best water giving method especially on plant germination process.
  - Sprinkler irrigation is the closest method to natural rain.
  - Plant can be washed from pecticide and harmfull substance with sprinkler irrigation.
  - Water can be delivered homogenously to irrigation area and to the plant.

TAST is also supplying self moving Irrigation Travelers.

- Travelers use water volume and pressure for taking rotation its original designed high efficiency water turbine.
- Obtained rotation sends to the gearbox . Gearbox increase the torque and decrease the revolution per minute.
- As next step, rotation reaches to the cable drum. Traveler rewind the steel cable in to the cable drum and move straight on.
  - Angle adjustment pins on the Sprinkler adjusts to irrigates only backside of the travelers as 180 °.