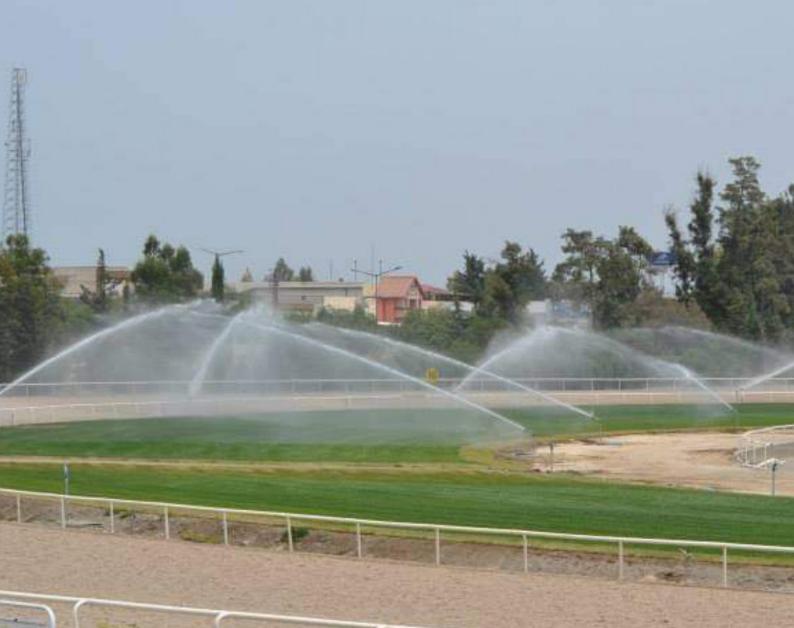

### Why we have to choose sprinkler irrigation?

- Sprinkler irrigation is the best water giving method especially on plant germination process.
  - Sprinkler irrigation is the closest method to natural rain.
  - Plant can be washed from pecticide and harmfull substance with sprinkler irrigation.
  - Water can be delivered homogenously to irrigation area and to the plant.