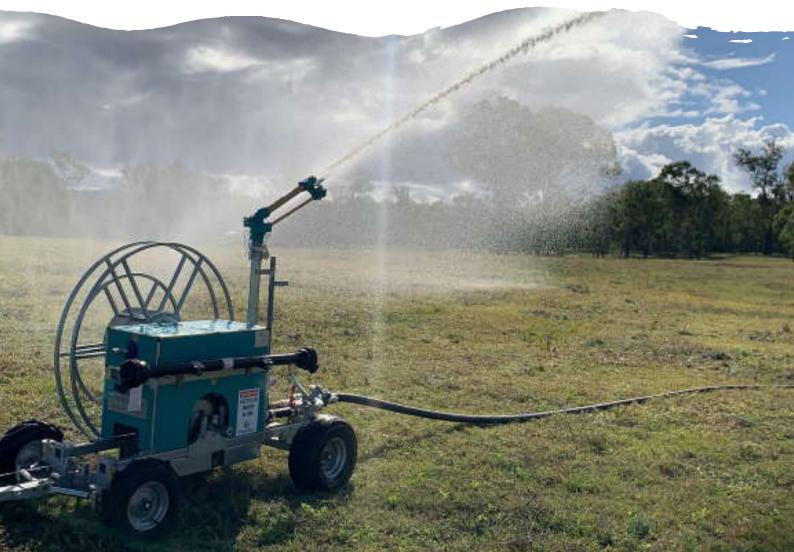

TAST is also supplying self moving Irrigation Travelers.

- Travelers use water volume and pressure for taking rotation its original designed high efficiency water turbine.
- Obtained rotation sends to the gearbox . Gearbox increase the torque and decrease the revolution per minute.
- As next step, rotation reaches to the cable drum. Traveler rewind the steel cable in to the cable drum and move straight on.
  - Angle adjustment pins on the Sprinkler adjusts to irrigates only backside of the travelers as 180 °.