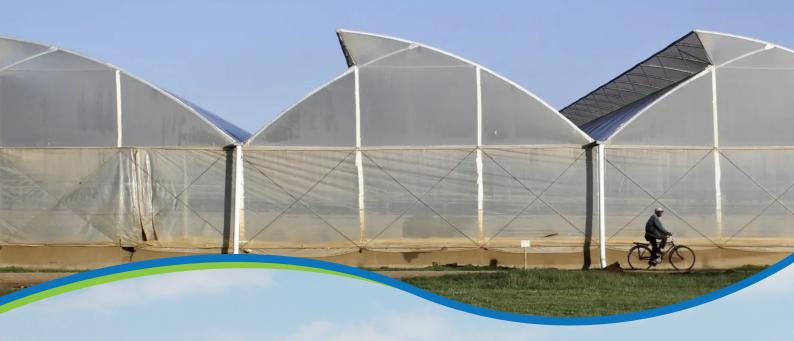

# **SCREENHOUSE STRUCTURES**

When we design screenhouse structures, our first priority at TAST Company is to ensure the quality of the plant environment, creating an environment that fosters the growth of plants and protects them from the elements should be the primary function of any screenhouse.

Metallic screenhouse is a metal-framed plant house that is covered with a microns u.v treated polythene and a ventilation net to create favorable microclimatic conditions for plants to achieve optimal growth.

The screenhouse can be a low or high tunnel with a dome roof or open ventilated roof. Metallic greenhouses are made of aluminum, galvanized metals, or steel.

Wooden screenhouses is an A-framed shape screenhouses with top vent are made of timber or round poles that are joined together with nails and wall pass to withstand the strongest wind of up to 120 km/hour. The frame is then covered using a u.v treated polythene that is fastened using nails.

Wooden screenhouse poles and posts are usually treated with termiticide and covered with polythene to prevent rotting from water and termites from spoiling the timber.