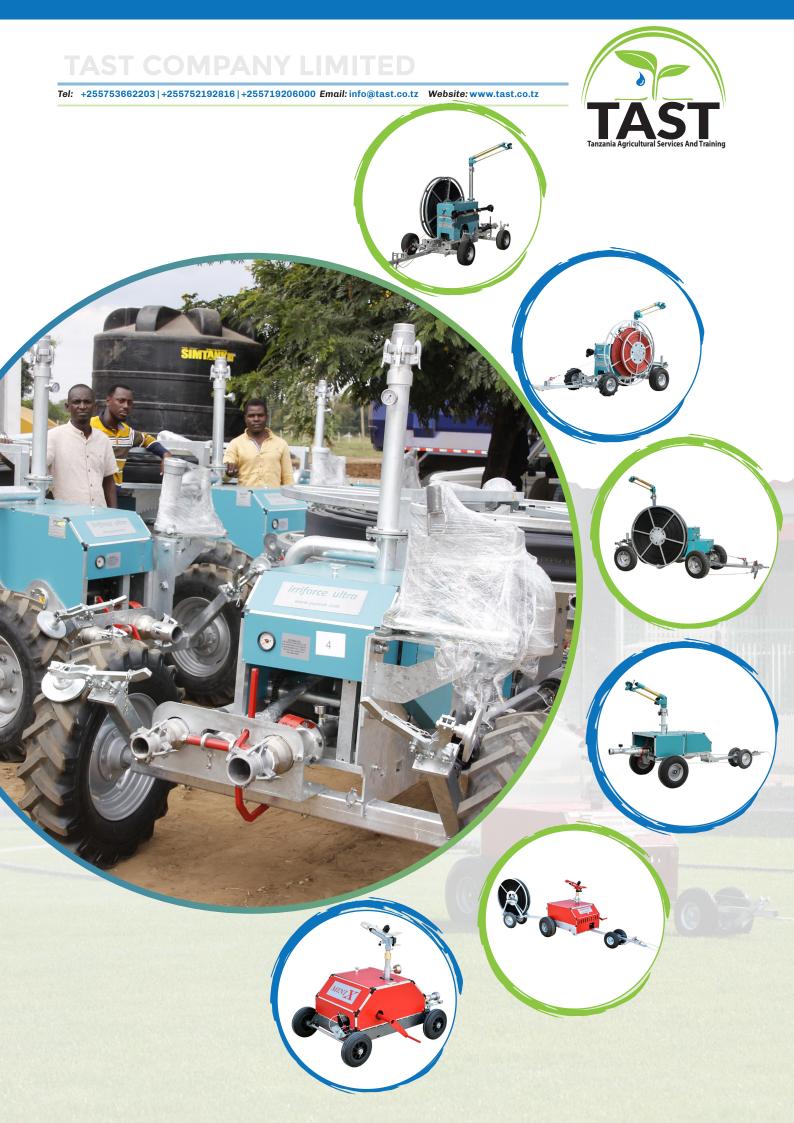

TAST is also supplying self moving Irrigation Travelers.

- Travelers use water volume and pressure for taking rotation its original designed high efficiency water turbine.
- Obtained rotation sends to the gearbox . Gearbox increase the torque and decrease the revolution per minute.
- As next step, rotation reaches to the cable drum. Traveler rewind the steel cable in to the cable drum and move straight on.
  - Angle adjustment pins on the Sprinkler adjusts to irrigates only backside of the travelers as 180 °.