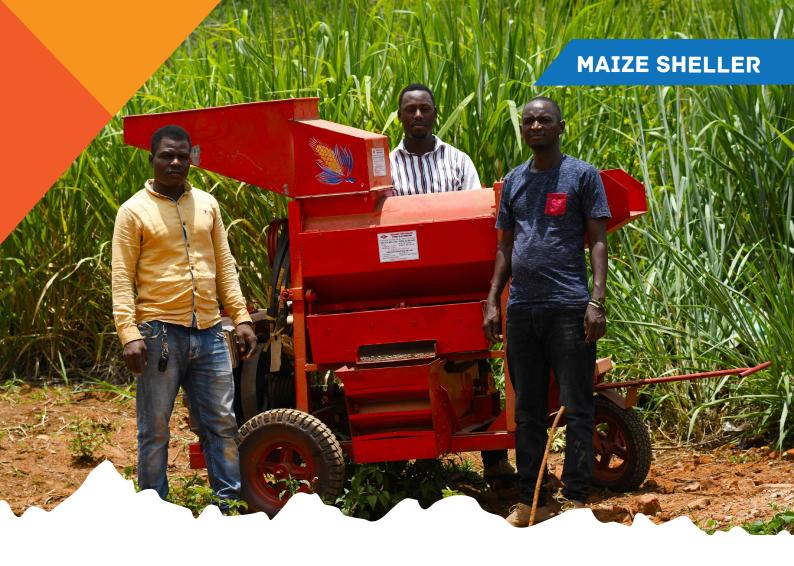

od especially on plant germination process.
  - Sprinkler irrigation is the closest method to natural rain.
  - Plant can be washed from pecticide and harmfull substance with sprinkler irrigation.
  - Water can be delivered homogenously to irrigation area and to the plant.





TAST is also supplying self moving Irrigation Travelers.

- Travelers use water volume and pressure for taking rotation its original designed high efficiency water turbine.
- Obtained rotation sends to the gearbox . Gearbox increase the torque and decrease the revolution per minute.
- As next step, rotation reaches to the cable drum. Traveler rewind the steel cable in to the cable drum and move straight on.
  - Angle adjustment pins on the Sprinkler adjusts to irrigates only backside of the travelers as 180 °.









Tel: +255753662203 | +255752192816 | +255719206000 Email: info@tast.co.tz Website: www.tast.co.tz





# **SCREENHOUSE STRUCTURES**

When we design screenhouse structures, our first priority at TAST Company is to ensure the quality of the plant environment, creating an environment that fosters the growth of plants and protects them from the elements should be the primary function of any screenhouse.

Metallic screenhouse is a metal-framed plant house that is covered with a microns u.v treated polythene and a ventilation net to create favorable microclimatic conditions for plants to achieve optimal growth.

The screenhouse can be a low or high tunnel with a dome roof or open ventilated roof. Metallic greenhouses are made of aluminum, galvanized metals, or steel.

Wooden screenhouses is