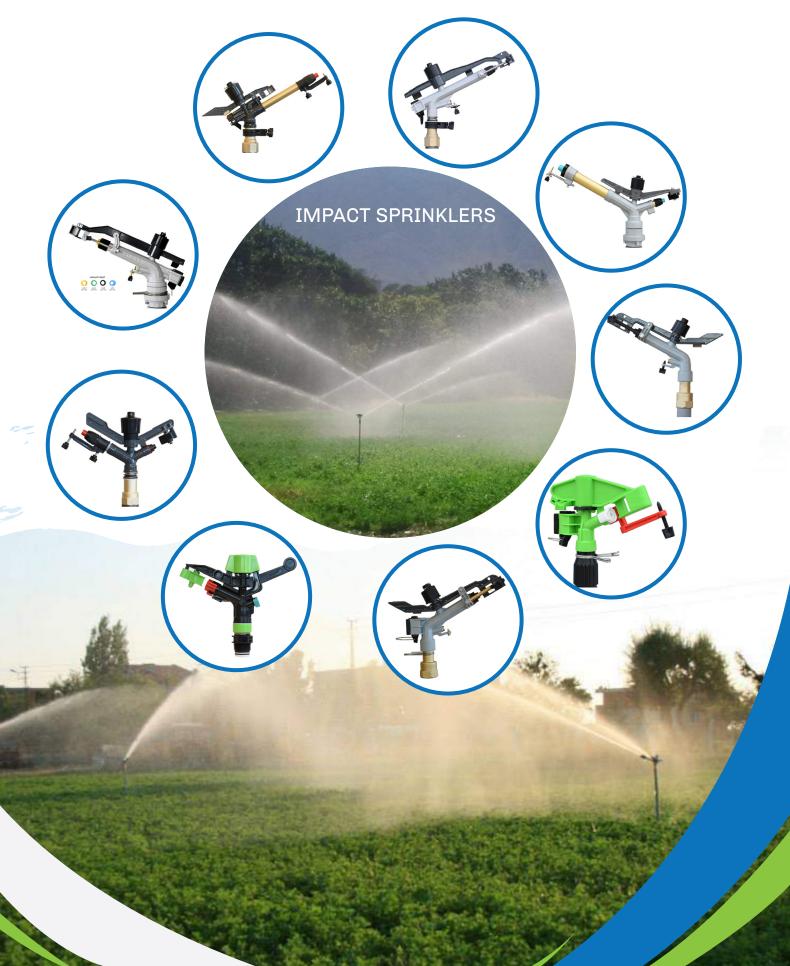

We are, as TAST supplying two different sprinkler type. One of them is impact type sprinklers, other is gear drive sprinkler.

Impact sprinklers have special designed spoon which is placed on it. This spoon continuously hits the throwing pressured water from the nozzle. This impact giving a rotation to the sprinkler. Some impact type models has body rotation angle adjustment mechanism.

#### What is the main differences between impact and gear drive sprinklers?

Impact sprinklers are cheaper than gear drive sprinklers.

Impact type sprinklers needs high pressure for small droplets according to gear drive sprinklers.

Gear drive sprinklers have continuous rotation on its axis according to impact types.

Gear drive sprinklers presents bigger models for high water quantity and throw range than impact type.