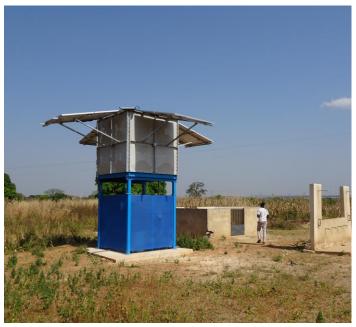

- The **Pump&Drink** unit is composed of 4 parts :
- **1 Solar pumping** of raw water thanks to solar panels and a PSOL pump from our range:
  - 2480 Wp solar power
  - 1500W DC brushless pump

- **2** Full treatment line to provide drinking water accordingly to the WHO guidelines:
  - 25 microns filtration
  - Impulse water meter
  - Proportional Chlorine injection for disinfection and residual dosing

**<u>4</u> Remote data management.** In order to facilitate monitoring, each station is equipped with a data transfer box:

- Water production
- Maintenance monitoring
- Manager contact details
- Geographical location
- Etc.

- **3 Drinking water distribution** throughout day thanks to:
  - 8m³ elevated drinking water tank
  - Gravity water distribution by a ramp of 6 taps (4 self-closing taps for ground-filling and 2 taps for filling at height)
  - Solar lightning pole for distribution after sunset