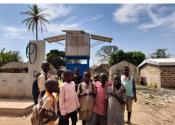

## The connected solar station for drinking water supply in rural communities

The range of **Pump&Drink** stations, designed, developed and improved by Sotrad over the last past 10 years, aims to offer sustainable and turnkey solutions for the supply of drinking water to rural communities. These stations are used to equip new boreholes and wells or to replace defective manual pumps. This solar range is the ideal solution to bring treated and drinking water as close as possible to populations that need it the most.

Inexhaustible power source

Village and semirural populations from 200 to 2000 people Sources: well and borehole water, up to 80m deep (standard version) Treatment capacity: 10 to 30m³/day

Long lifespan and low maintenance