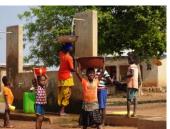

## The connected solar station for drinking water supply in rural communities

The range of **Pump&Drink** stations, designed, developed and improved by Sotrad over the last past 10 years, aims to offer sustainable and turnkey solutions for the supply of drinking water to rural communities. These stations are used to equip new boreholes and wells or to replace defective manual pumps. This solar range is the ideal solution to bring treated and drinking water as close as possible to populations that need it the most.

- **3 Drinking water distribution** throughout day thanks to:
  - 8m³ elevated drinking water tank
  - Gravity water distribution by a ramp of 6 taps (4 self-closing taps for ground-filling and 2 taps for filling at height)
  - Solar lightning pole for distribution after sunset