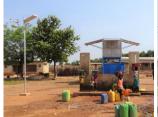

- **3 Drinking water distribution** throughout day thanks to:
  - 8m³ elevated drinking water tank
  - Gravity water distribution by a ramp of 6 taps (4 self-closing taps for ground-filling and 2 taps for filling at height)
  - Solar lightning pole for distribution after sunset