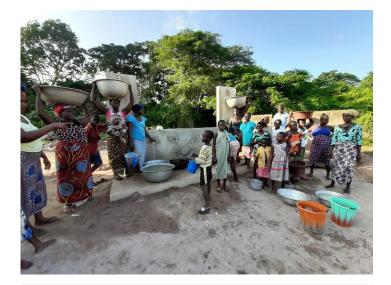

- **3 Drinking water distribution** throughout day thanks to:
  - 8m³ elevated drinking water tank
  - Gravity water distribution by a ramp of 6 taps (4 self-closing taps for ground-filling and 2 taps for filling at height)
  - Solar lightning pole for distribution after sunset