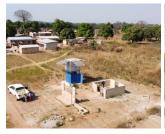

## The connected solar station for drinking water supply in rural communities

The range of **Pump&Drink** stations, designed, developed and improved by Sotrad over the last past 10 years, aims to offer sustainable and turnkey solutions for the supply of drinking water to rural communities. These stations are used to equip new boreholes and wells or to replace defective manual pumps. This solar range is the ideal solution to bring treated and drinking water as close as possible to populations that need it the most.

- The **Pump&Drink** unit is composed of 4 parts :
- **1 Solar pumping** of raw water thanks to solar panels and a PSOL pump from our range:
  - 2480 Wp solar power
  - 1500W DC brushless pump

- **2** Full treatment line to provide drinking water accordingly to the WHO guidelines:
  - 25 microns filtration
  - Impulse water meter
  - Proportional Chlorine injection for disinfection and residual dosing

- **3 Drinking water distribution** throughout day thanks to:
  - 8m³ elevated drinking water tank
  - Gravity water distribution by a ramp of 6 taps (4 self-closing taps for ground-filling and 2 taps for filling at height)
  - Solar lightning pole for distribution after sunset