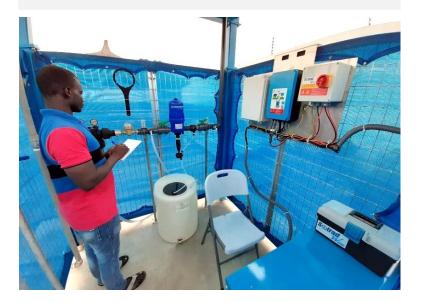

- The **Pump&Drink** unit is composed of 4 parts :
- **1 Solar pumping** of raw water thanks to solar panels and a PSOL pump from our range:
  - 2480 Wp solar power
  - 1500W DC brushless pump

- **2** Full treatment line to provide drinking water accordingly to the WHO guidelines:
  - 25 microns filtration
  - Impulse water meter
  - Proportional Chlorine injection for disinfection and residual dosing

**<u>4</u> Remote data management.** In order to facilitate monitoring, each station is equipped with a data transfer box:

- Water production
- Maintenance monitoring
- Manager contact details
- Geographical location
- Etc.