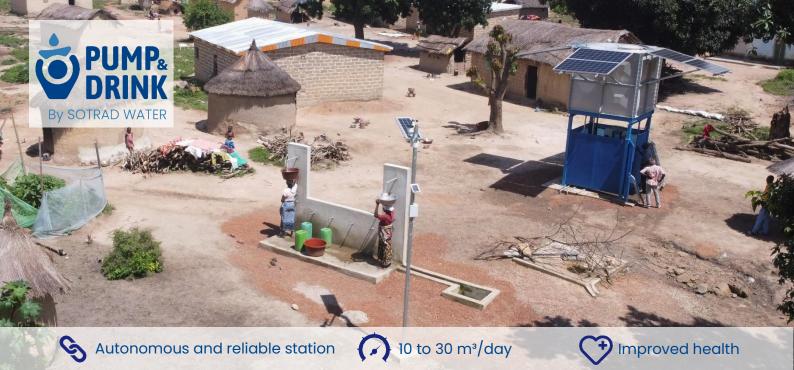

## The connected solar station for drinking water supply in rural communities

The range of **Pump&Drink** stations, designed, developed and improved by Sotrad over the last past 10 years, aims to offer sustainable and turnkey solutions for the supply of drinking water to rural communities. These stations are used to equip new boreholes and wells or to replace defective manual pumps. This solar range is the ideal solution to bring treated and drinking water as close as possible to populations that need it the most.

- The **Pump&Drink** unit is composed of 4 parts :
- **1 Solar pumping** of raw water thanks to solar panels and a PSOL pump from our range:
  - 2480 Wp solar power
  - 1500W DC brushless pump

- **2** Full treatment line to provide drinking water accordingly to the WHO guidelines:
  - 25 microns filtration
  - Impulse water meter
  - Proportional Chlorine injection for disinfection and residual dosing

- **3 Drinking water distribution** throughout day thanks to:
  - 8m³ elevated drinking water tank
  - Gravity water distribution by a ramp of 6 taps (4 self-closing taps for ground-filling and 2 taps for filling at height)
  - Solar lightning pole for distribution after sunset

Inexhaustible power source

Village and semirural populations from 200 to 2000 people Sources: well and borehole water, up to 80m deep (standard version) Treatment capacity: 10 to 30m³/day

Long lifespan and low maintenance