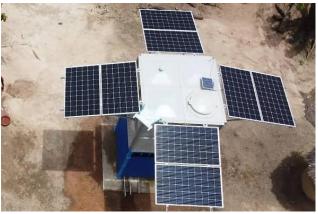

- The **Pump&Drink** unit is composed of 4 parts :
- **1 Solar pumping** of raw water thanks to solar panels and a PSOL pump from our range:
  - 2480 Wp solar power
  - 1500W DC brushless pump

- **2** Full treatment line to provide drinking water accordingly to the WHO guidelines:
  - 25 microns filtration
  - Impulse water meter
  - Proportional Chlorine injection for disinfection and residual dosing