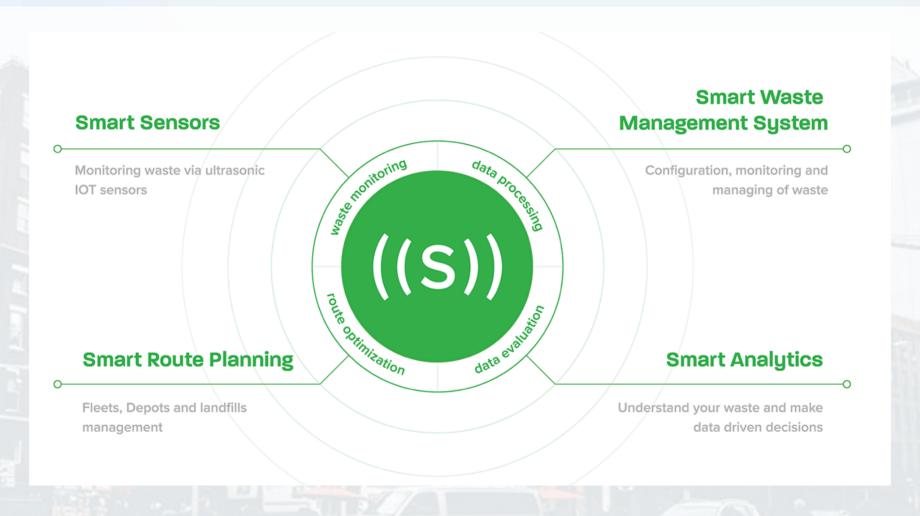

#### **SMART SOFTWARE WASTE MANAGEMENT**

Our solution combines unique ultrasonic Smart Sensors that monitor waste in real-time using IoT or GSM with sophisticated software (Smart Analytics, Smart Route Planning and Smart Management system) providing cities and businesses with data-driven decision making, and optimization of waste collection routes, frequencies and vehicle loads, resulting in overall waste collection cost reduction by at least 30% and carbon emission reduction up to 60% in cities.