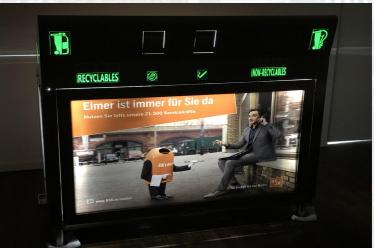

### **SOLUTION**

- Attractive, sanitary and safe recycling and refuse centers based solution to increase awareness on recycling with
  - USB mobile charging Device
  - FREE HotSpot WI-FI.
- Facilitated and separate waste collection disposal in urban areas
- Optimized waste management through smart IoT sensor technology

#### **SMART APP WASTE MANAGEMENT**

Citizens have access to data from our sensors via the free 'Citizen App'. The mobile application informs people about waste levels in all monitored bins and enables them to find the nearest available empty bin for specific waste types, including directions to the bins. Available for Android and iOS.