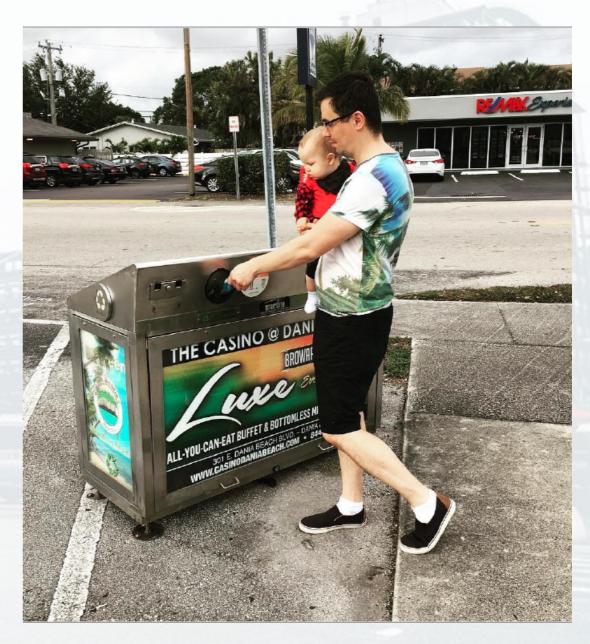

#### Successful installation of 21 SWEBs in Q4 / 2016 for 5 years in the City of Wilton Manors, Florida, USA

- Positive feedback from the public authority
- Public feedback & Overall effectiveness

#### Wilton Manors Mayor: Gary Resnick

- "Our citizens and tourists love the product"
- We are a green city, so the SWEB fits our vision

The sensors installed in our SWEBs, as well as the associated software, have been operating successfully since 2018 in 5,700 conventional waste containers in the Czech Republic, Slovakia, Norway, Sweden, Germany, Netherlands, United Kingdom and Dubai.