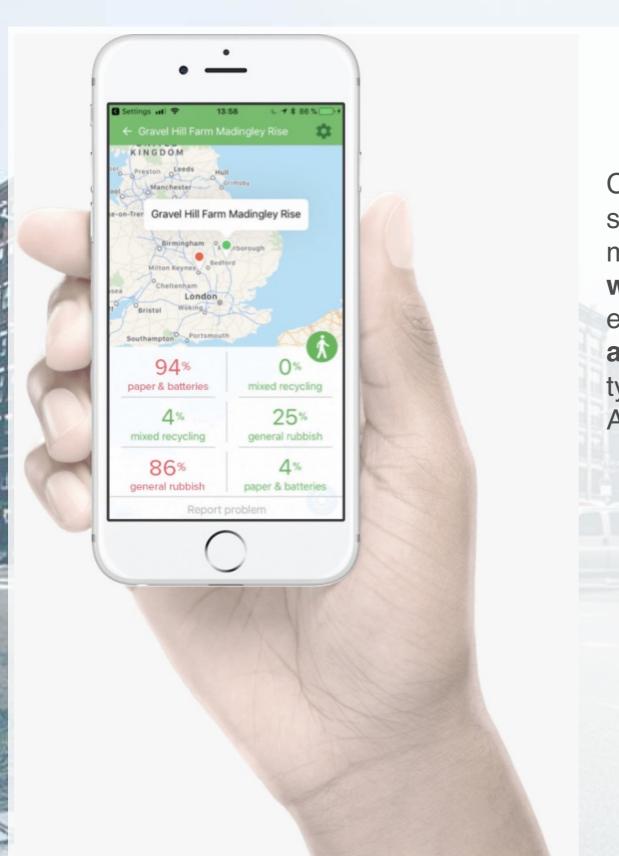

#### **SMART APP WASTE MANAGEMENT**

Citizens have access to data from our sensors via the free 'Citizen App'. The mobile application informs people about waste levels in all monitored bins and enables them to find the nearest available empty bin for specific waste types, including directions to the bins. Available for Android and iOS.