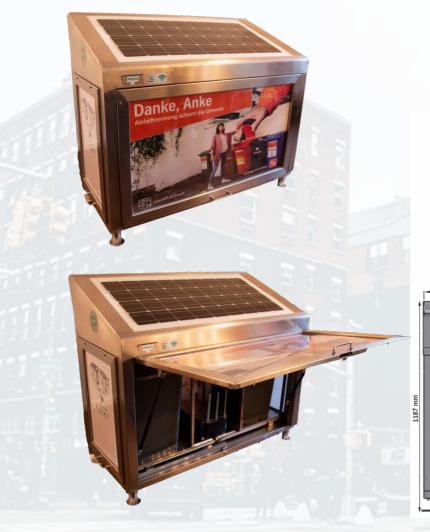

# **SOLAR WIFI ECO BIN (SWEB)**

## **FUNCTION**

# **FUNCTION**

**INNOVATION** 

SOCIAL **RESPONSIBILITY** 

**IoT SENSOR** 

**ADVERTISING** SPACE

**SUSTAINABILITY** 

USB

**MEDIA** 