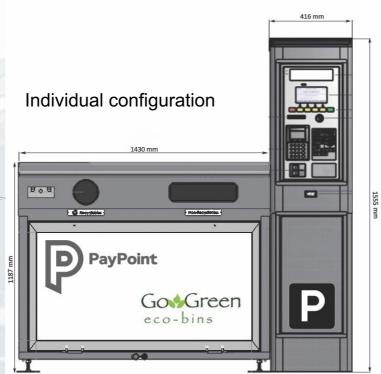

### **TARGET MARKET**

- · Busy pedestrian areas and street corners
- Public parks
- Schools, College campuses, Universities
- Gas stations
- Stadiums, Shopping centers
- Live Festivals and Concerts
- Exhibition venues