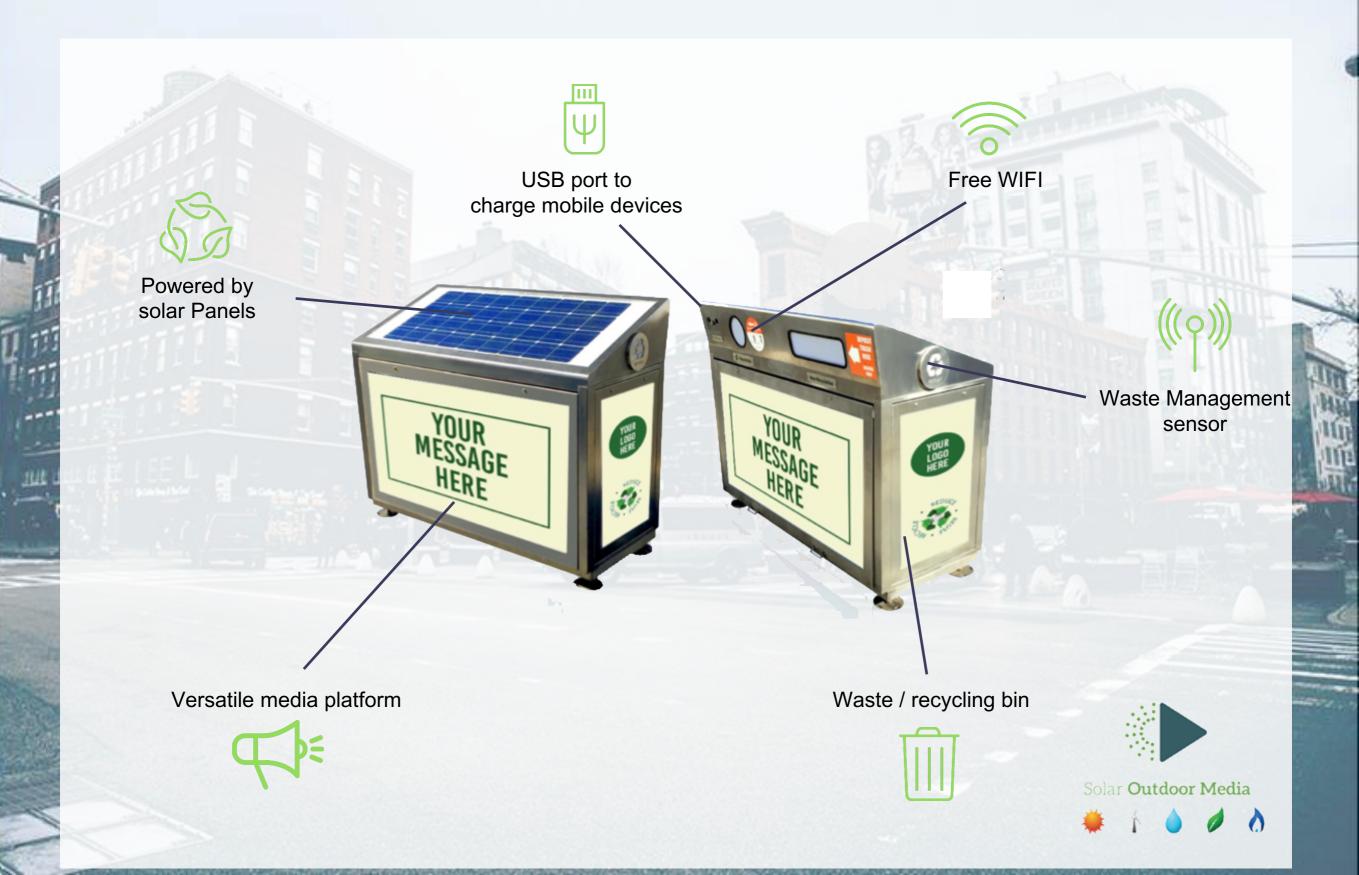

### **SOLUTION**

- Attractive, sanitary and safe recycling and refuse centers based solution to increase awareness on recycling with
  - USB mobile charging Device
  - FREE HotSpot WI-FI.
- Facilitated and separate waste collection disposal in urban areas
- Optimized waste management through smart IoT sensor technology

# **FUNCTION**

**INNOVATION** 

SOCIAL **RESPONSIBILITY** 

**IoT SENSOR** 

**ADVERTISING** SPACE

**SUSTAINABILITY** 

USB

**MEDIA** 

**ENVIRONMENTAL AWARENESS** 

**ENVIRONMENTAL CONCERN** 

Solar Outdoor Media