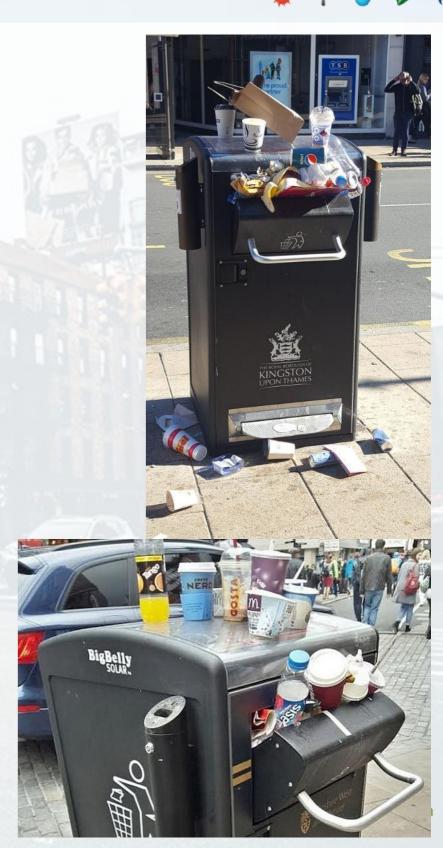

#### **BigBelly**

Garbage bins from the US company BigBelly Solar; Solar energy is used only for compression of waste.

#### Significant differences to the SWEB:

- No recycling
- No citizen/city app representing location and level of garbage
- Municipalities must buy the equipment: purchase price approx.
   EUR 2,700
- Monthly operating costs for cities and municipalities around EUR 120
- No lighting
- No WIFI
- No USB charger