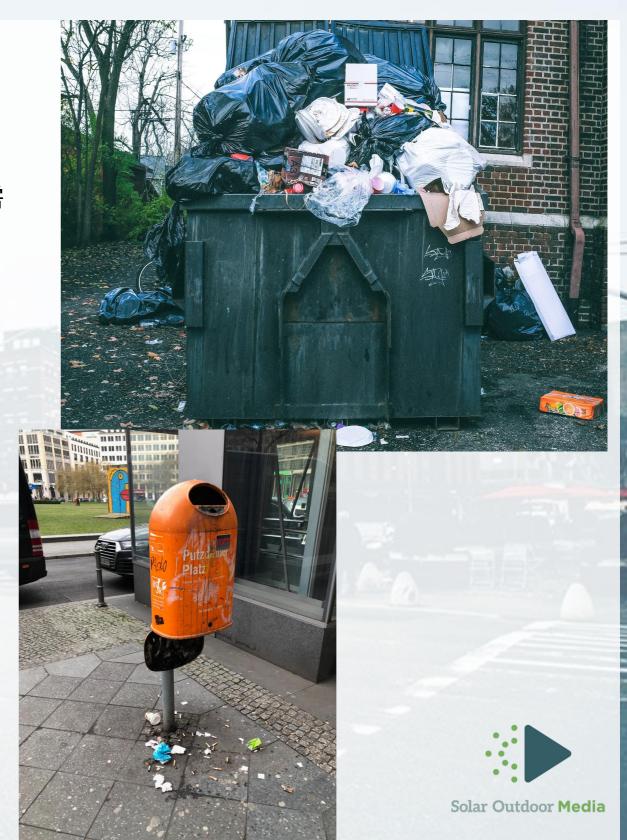

#### **PROBLEM**

We identify the major problem to be the sometimes-major difficulties in the technology needed to separate mixed and thus contaminated recyclables.

我们发现主要问题是分离混合和污染可回收物所需 的技术有时存在重大困难。

- Dramatically increasing generation of waste
- Low awareness of recycling worldwide
- Lack of technological approach towards smart waste management