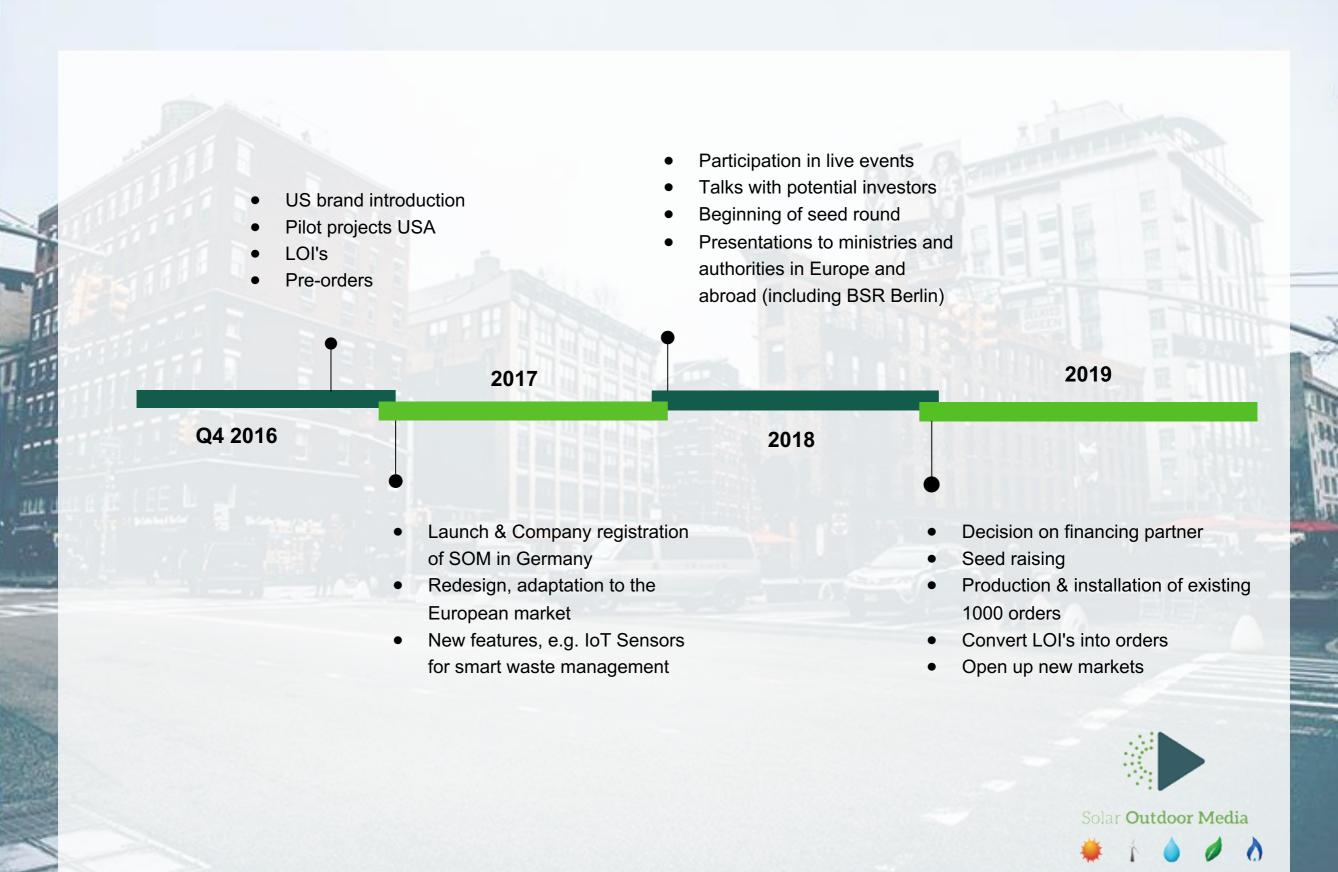

### **MILESTONES**

- Production & installation of existing orders
- Opening new markets in USA, Europe, South America, MENA region, India
- Increase installed bins to 3,000 units
- Growth by 250%
- Start of digital integration of the media platform
- Further product line: Solar Outdoor **Furniture**

Increase in return on sales by 56%

Other offices / locations in Singapore, Philippines, Japan, Qatar

2020 Doubling of market share

> Digital integration of media platform

2022