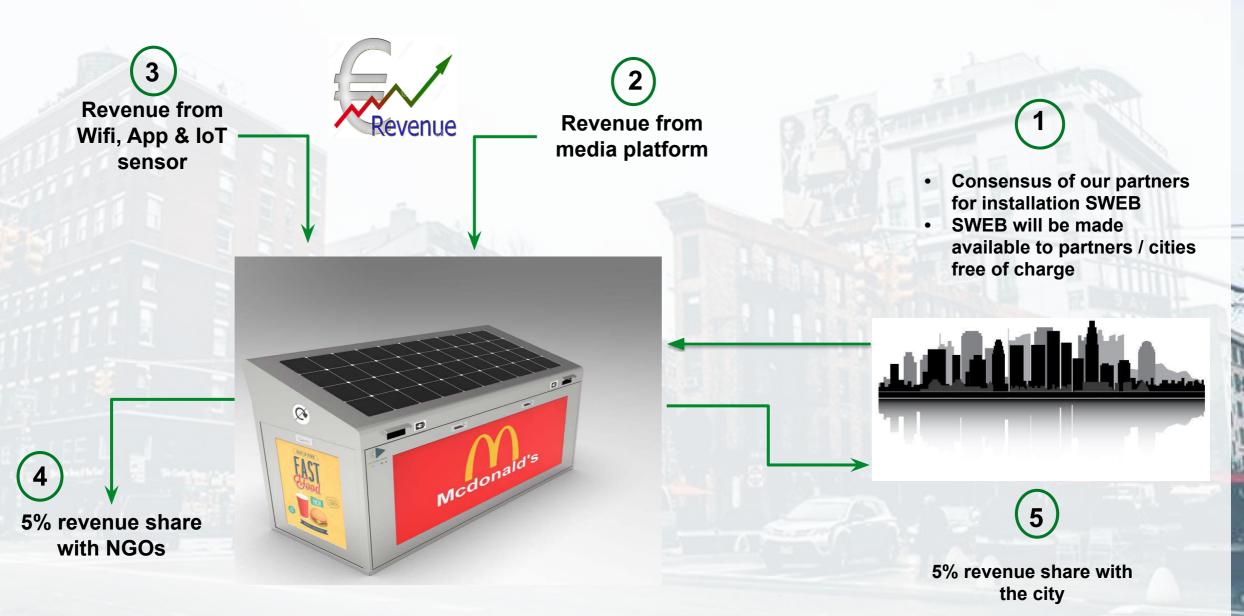

### 6. BUSINESS MODEL

- SWEB will be made available to cities and towns for free of charge
- The financing is provided by the proceedings from the media & app revenue. In addition, when using the WLAN, media revenue is generated (7 to 11 sec ads)
- In order to increase the appeal of our product solution, the cities and municipalities have a 5% share of our net revenues
- · Aditionally we will contribute another 5% of the proceedings to NGOs in the area of recycling to directly influencing the recycling behavior of the population, our SWEB makes a direct contribution to environmental protection

## 6. BUSINESS MODEL