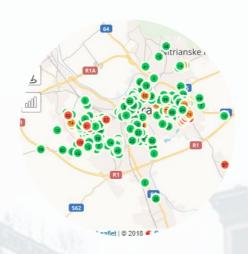

### Monitoring with ultrasound IoT sensor

The sensors installed in our SWEBs, as well as the associated software, have been operating successfully since 2018 in 5,700 conventional waste containers in the Czech Republic, Slovakia, Norway, Sweden, Germany, Netherlands, United Kingdom and Dubai.

#### The sensors are involved in

- Optimized route planning for waste companies
- A cloud-based analysis and reporting tool generation
- Enabling citizens to participate in a cleaner and greener city in conjunction with the associated app available in IOS/ Android.