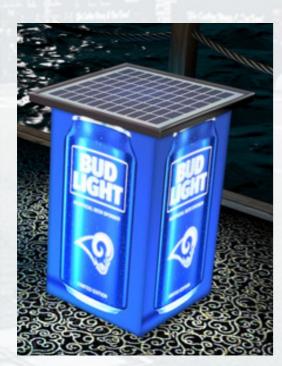

#### Anheuser-Busch

- Outstanding acceptance at a BUD LIGHT event of NFL RAMS, Los Angeles
- Very positive feedback from the public

Former Mayor and City councilman, "ZUMA" Jay Wagner Malibu, California USA