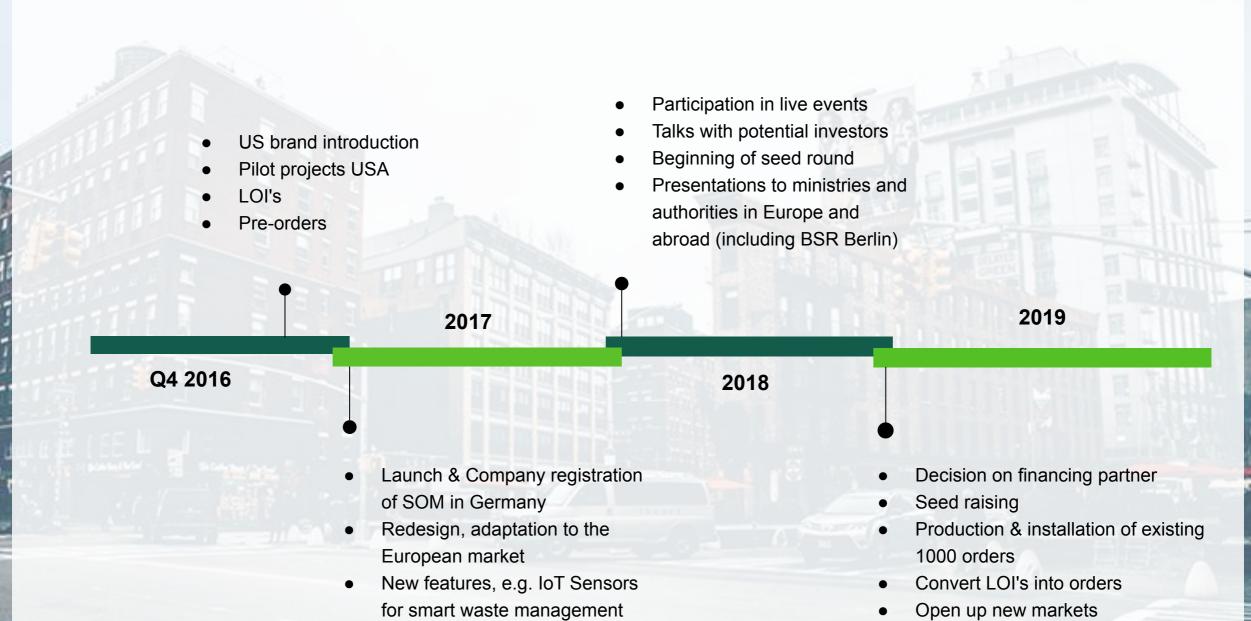

## 14. DEVELOPMENT

## 15. MILESTONES

- Production & installation of existing orders
- Opening new markets in USA, Europe, South America, MENA region, India
- Increase installed bins to 3,000 units
- Growth by 250%
- Start of digital integration of the media platform
- Further product line: Solar Outdoor Furniture

- Increase in return on sales by 56%
- Other offices / locations in Singapore, Philippines, Japan, Qatar

2021

2020

Digital integration of media platform

2022