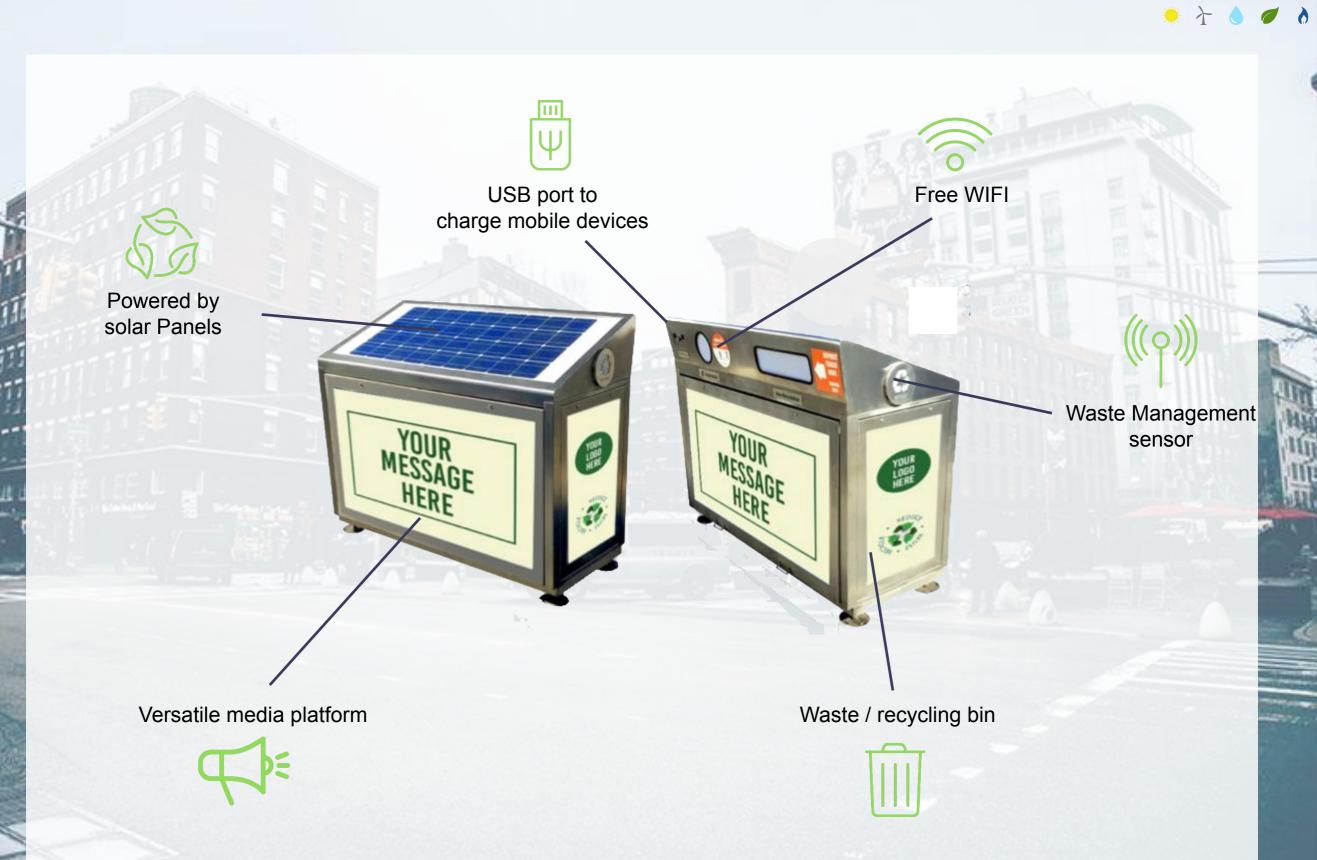

# 2. SOLUTION

- USB mobile charging Device
- FREE Hotspot WI-FI.
- Facilitated and separate waste collection disposal in urban areas
- Optimized waste management through smart loT sensor technology

# 3. SOLAR WIFI ECO BIN (SWEB)

# 4. FUNCTION

# 4. FUNCTION

**ADVERTISING** SPACE

SOLAR

**MEDIA** 

**ENVIRONMENTAL AWARENESS** 

**ENVIRONMENTAL CONCERN** 