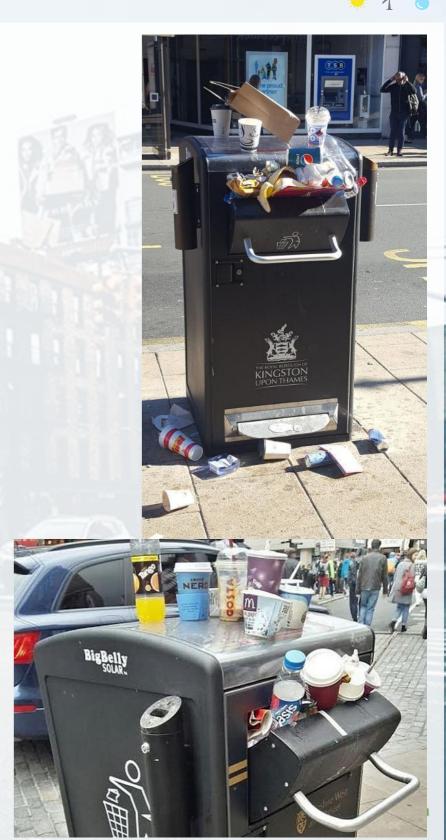

### **BigBelly**

Garbage bins from the US company BigBelly. Solar energy is used only for compression of waste.

### Significant differences to the SWEB:

- No recycling
- No citizen/city app representing location and level of garbage
- Municipalities must buy the equipment: purchase price approx.
  EUR 2,700
- Monthly operating costs for cities and municipalities around EUR 120
- No lighting
- No WIFI
- No USB charger