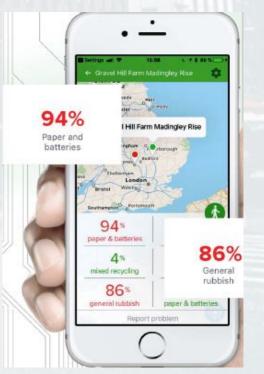

#### **Smart Waste Management Citizen App**

- · Generates income from ads, IoT income
- Free citizen app, gives access to data, information about waste levels and enable citizens to find the nearest bin location.
- Citizen engagement by reporting real time feedback
- Citizens making cities smart, greener, cleaner and free of litter
- Promote city events and business through ads

Manage waste remotely via mobile apps for citizens, sponsors and city operations

Monitoring via ultrasonic IoT sensor

#### **SMART ANALYTICS**

- · Smart analysis of waste, traffic, etc
- Manage the city waste

Google live street view of location deployed