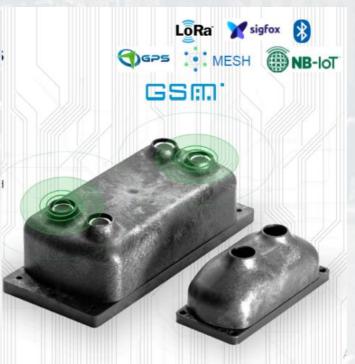

# 3. SOLAR WIFI ECO BIN (SWEB)

### Monitoring with ultrasound IoT sensor

The sensors installed in our SWEBs, as well as the associated software, have been operating successfully since 2018 in 5,700 conventional waste containers in the Czech Republic, Slovakia, Norway, Sweden, Germany, Netherlands, United Kingdom and Dubai.