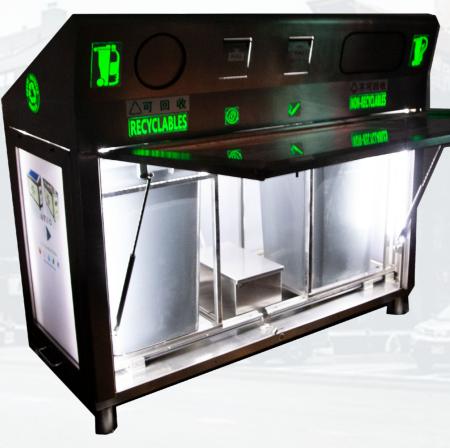

### **BigBelly**

Garbage bins from the US company BigBelly. Solar energy is used only for compression of waste.

### Significant differences to the SWEB:

- No recycling
- No citizen/city app representing location and level of garbage
- Municipalities must buy the equipment: purchase price approx.
  EUR 2,700
- Monthly operating costs for cities and municipalities around EUR 120
- No lighting
- No WIFI
- No USB charger