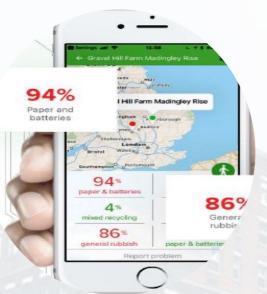

#### **Smart Waste Management Citizen App**

- · Generates income from ads, IoT income
- Free citizen app, gives access to data, information about waste levels and enable citizens to find the nearest bin location.
- Citizen engagement by reporting real time feedback
- Citizens making cities smart, greener, cleaner and free of litter
- Promote city events and business through ads

Manage waste remotely via mobile apps for citizens, sponsors and city operations

Monitoring via ultrasonic IoT sensor

#### **SMART ANALYTICS**

- · Smart analysis of waste, traffic, etc
- Manage the city waste

Google live street view of location deployed