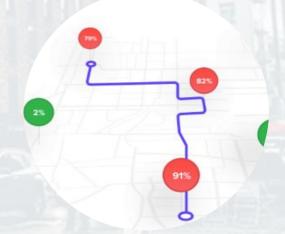

#### **Smart Route Planning**

- Optimization of Route planning for waste pickup based on pre-defined data about Fleet, depots and landfills management
- Understand the city waste and make data driven decisions
- Decrease pickup frequency by 50%, saves fuel, time and money