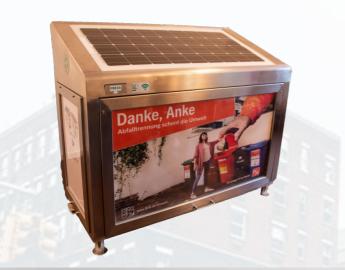

#### Successful installation of 21 SWEBs in Q4 / 2016 for 5 years in the City of Wilton Manors, Florida, USA

- Positive feedback from the public authority
- Public feedback & Overall effectiveness

#### Wilton Manors Mayor: Gary Resnick

- "Our citizens and tourists love the product"
- We are a green city, so the SWEB fits our vision

### Monitoring with ultrasound IoT sensor

The sensors installed in our SWEBs, as well as the associated software, have been operating successfully since 2018 in 5,700 conventional waste containers in the Czech Republic, Slovakia, Norway, Sweden, Germany, Netherlands, United Kingdom and Dubai.