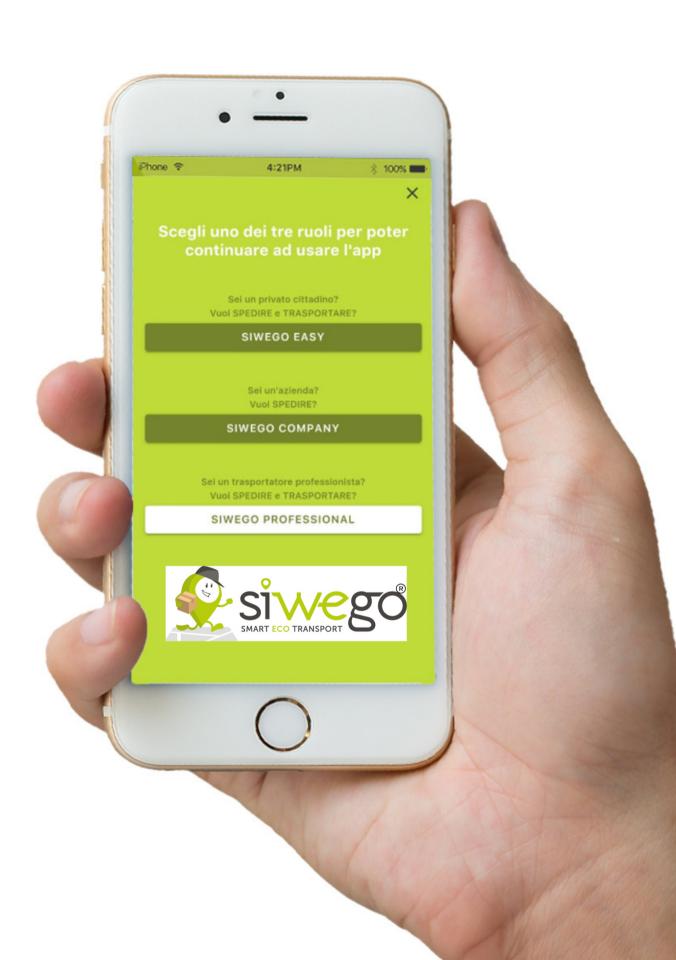

# Our Value Proposition

We create value through helpful connections

SiWeGO connects people
who want to send a package
with people who want to deliver goods
if
they are already on the same route

PACKAGE SENDER
Who wants to deliver
a package

PACKAGE CARRIER
Who can deliver the package