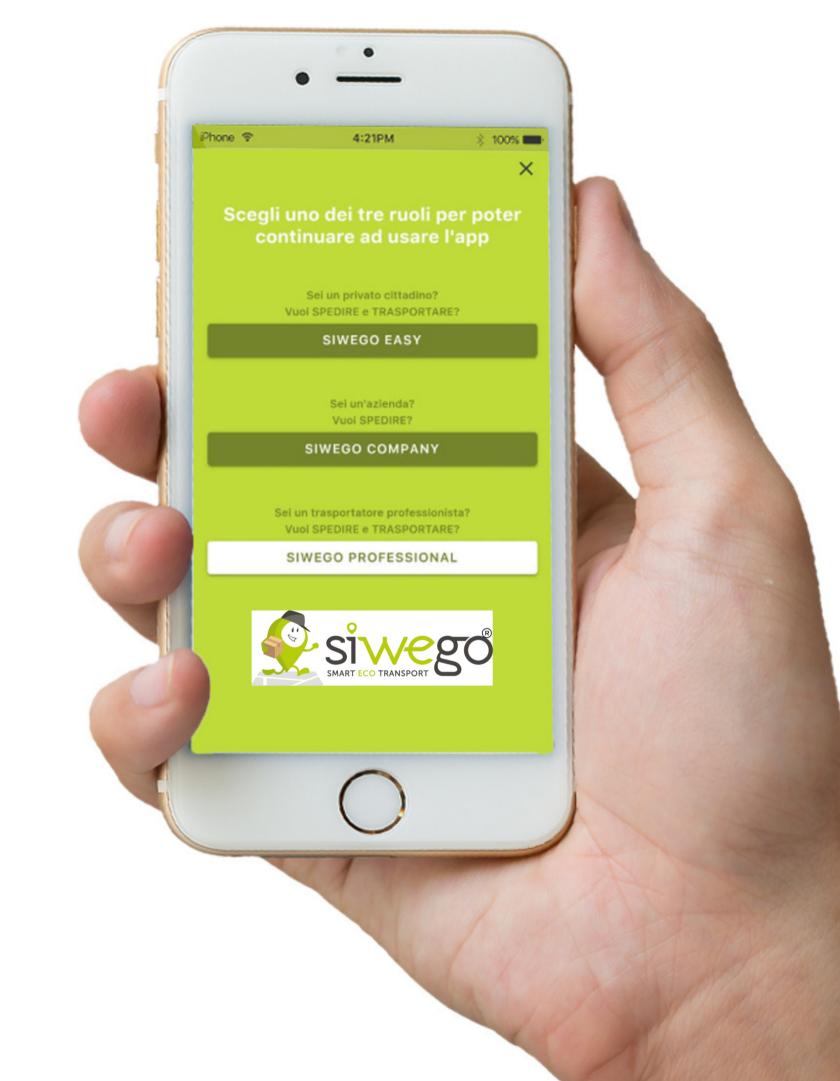

# Our Value Proposition

We create value through helpful connections

SiWeGO connects people
who want to send a package
with people who want to deliver goods
if
they are already on the same route

PACKAGE SENDER
Who wants to deliver
a package

PACKAGE CARRIER
Who can deliver the package