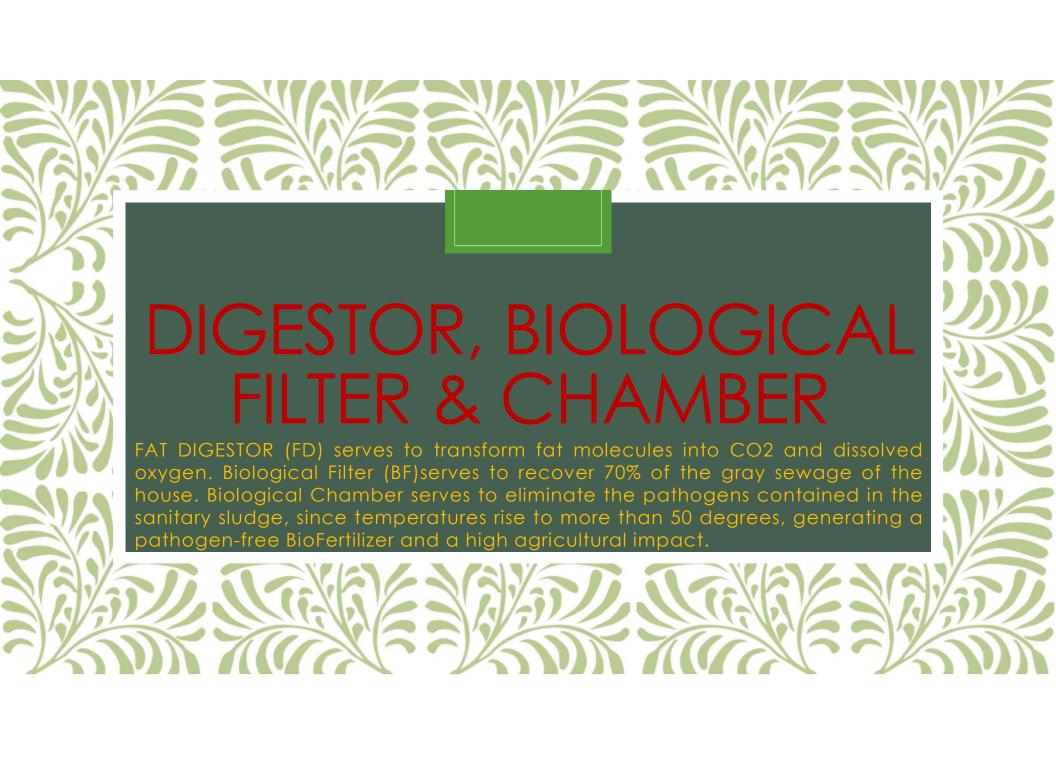

## Digestor, Biological Filter & Chamber

Manufacture "in situ" of masonry. Assembly accessories & parts to be shipped from Factory.

FAT DIGESTOR, BIOLOGICAL FILTER and BIOLOGICAL CHAMBERS are all complements of RECYCLE FACILITIES, but they also can be installed and operated separately.

All them <u>CREATES an</u> specific special "habitat" for bacteria that are ZERO downloads to the environment.