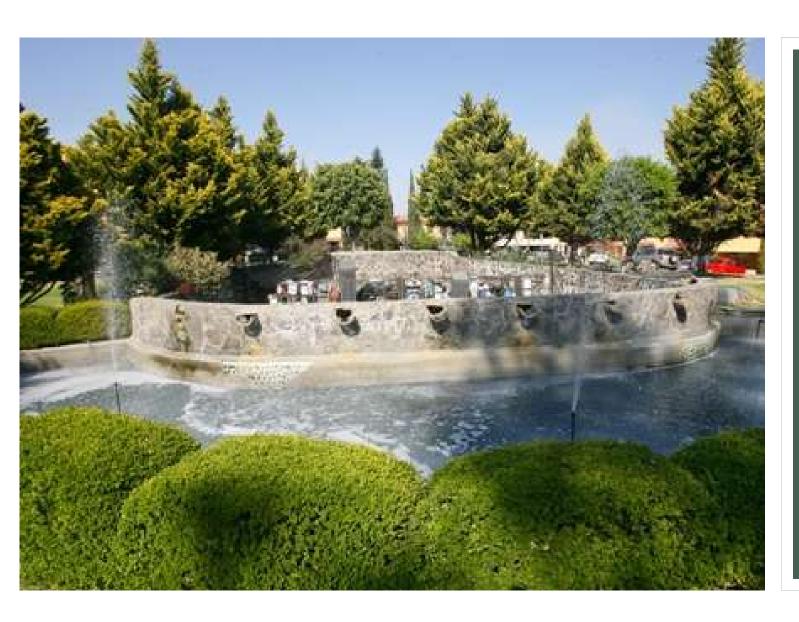

# Filtered Water Oxigenation Pond

Manufacture "in situ" of masonry.

It is the Fourth perfect complement for the COMPLETE RECYCLE FACILITY for Non-Mixed Residual Waters.

The effluent of the BIOLOGICAL FILTER is oxygenated in a Pond and through a hydropneumatic, returns to each home or unit for irrigation of all green areas and/or other allowed purposes.