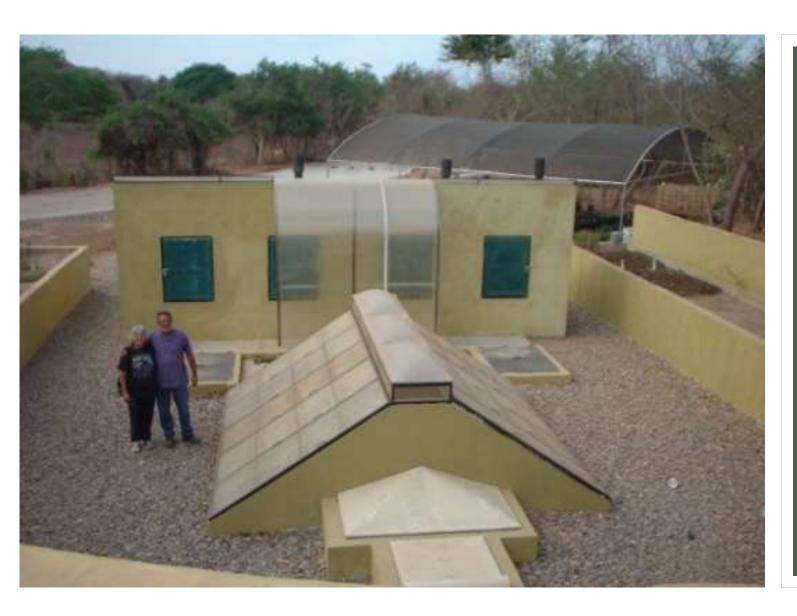

## Digestor, Biological Filter & Chamber

Manufacture "in situ" of masonry. Assembly accessories & parts to be shipped from Factory.

FAT DIGESTOR, BIOLOGICAL FILTER and BIOLOGICAL CHAMBERS are all complements of RECYCLE FACILITIES, but they also can be installed and operated separately.

All them <u>CREATES an</u> specific special "habitat" for bacteria that are ZERO downloads to the environment.