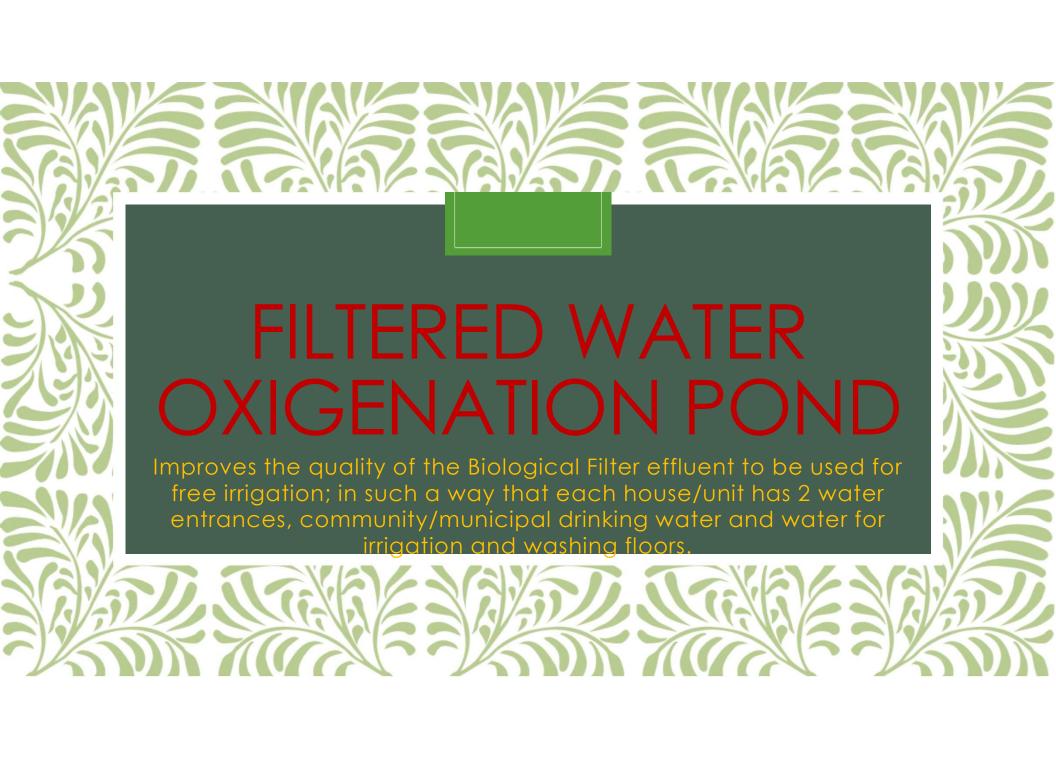

# Filtered Water Oxigenation Pond

Manufacture "in situ" of masonry.

It is the Fourth perfect complement for the COMPLETE RECYCLE FACILITY for Non-Mixed Residual Waters.

The effluent of the BIOLOGICAL FILTER is oxygenated in a Pond and through a hydropneumatic, returns to each home or unit for irrigation of all green areas and/or other allowed purposes.