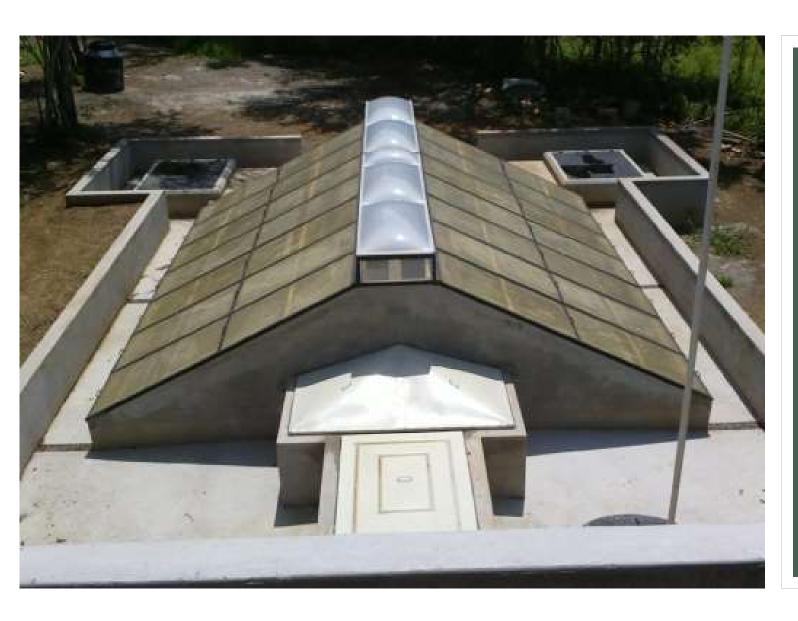

### Biological Chamber

Manufacture "in situ" of masonry. Assembly accessories & parts.

UNITS are built on-site with materials to retain heat to avoid maximum night cooling.

SIZES to receive 2m3, 4m3 and up to 6m3 of organic matter per day, to PROCESS them aerobically and transforming into BioFertilizer. Does not emit bad odors.