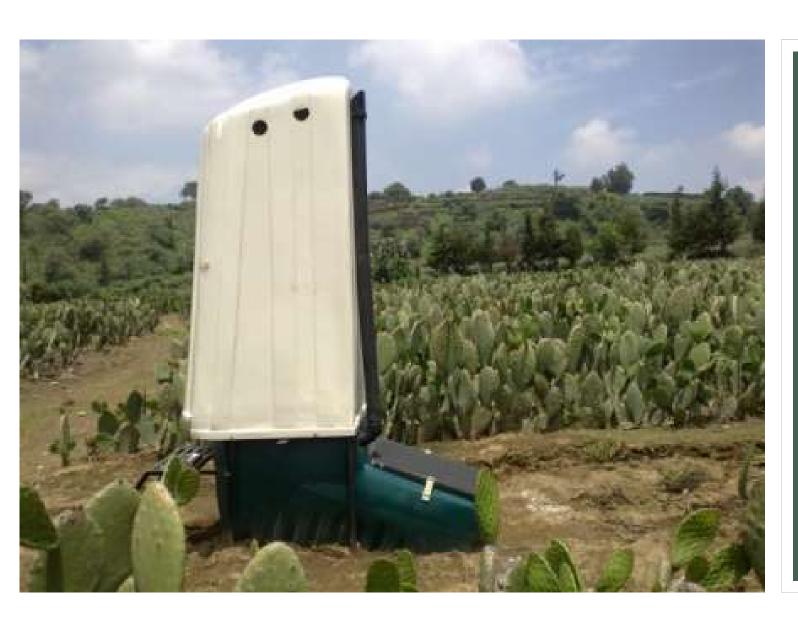

## Wet Sanitary BioDigestor

Made of fiberglass reinforced polyester resin and gelcoat coating.

#### Use contributes to:

**1.**Reduce/Stop wasting "residual waters" adverse effects for environment:

- a) Polluting acquifers & many water bodies;
- b) Infectious spots;
- **2.** Reduce/Stop building expensive drainages & sewer systems;
- **3.** Carbon retention and reduce GHG emissions;
- **4.** Reduce carbon foot print by stop handling this issue conventionally.