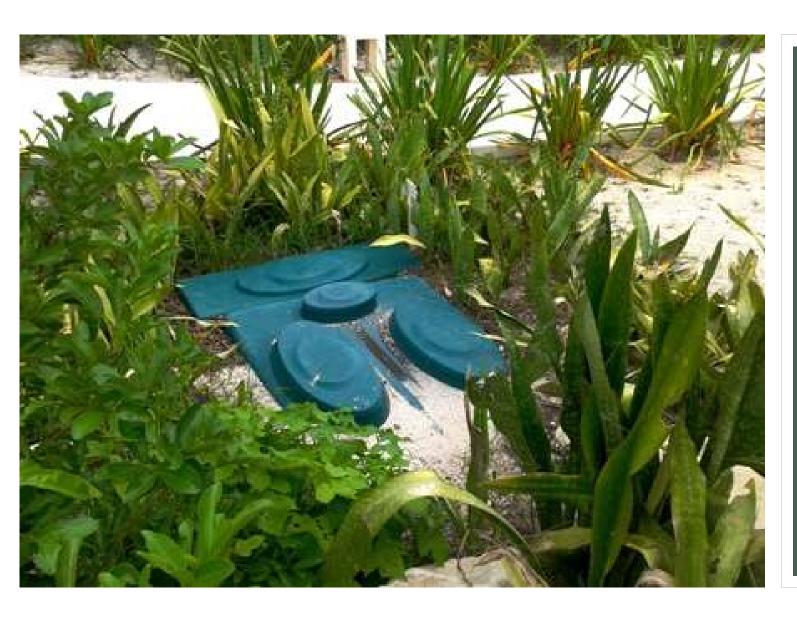

# BioDigestor 3 Compartment Made of fiberglas

Made of fiberglass reinforced polyester resin and gelcoat coating.

### BioDigestor Triple Compartment

CREATES a "habitat" for bacteria that digest sanitary sludge.

ZERO downloads to the environment.

USE contributes to accomplish the 4 same benefits listed for the Wet Sanitary Toillet (WST).