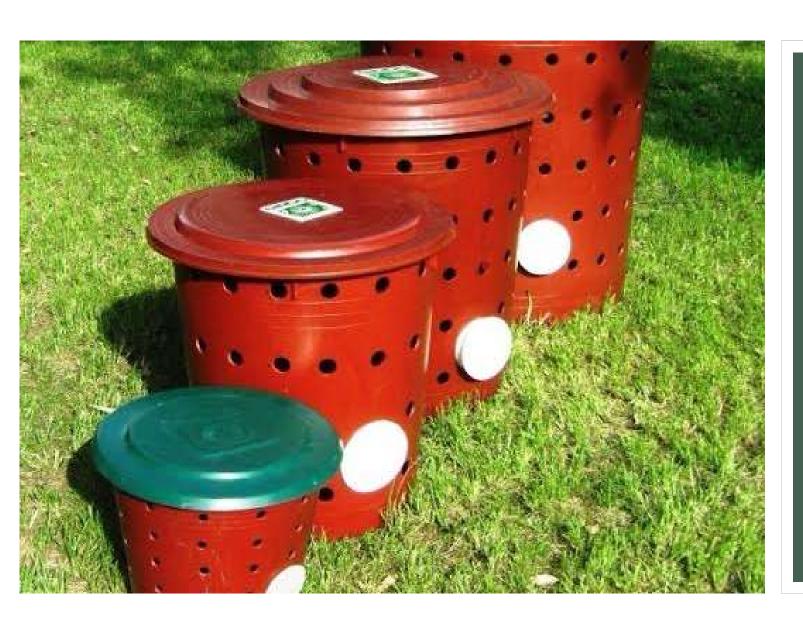

### Biological Baskets

are all made of recycled plastics

#### Biological Baskets

### **Use contributes to:**

- 1.Reduce/Stop waste to landfills and all their adverse effects to the environment, like:
- a) Infectious spots;
- b) Leachate/odors;
- c) Rot/harmful fauna;
- **2.**Reduce Greenhouse Gases emissions;
- 3. Carbon retention;
- **4.** Reduce carbon foot print by stop handling issue conventionally.