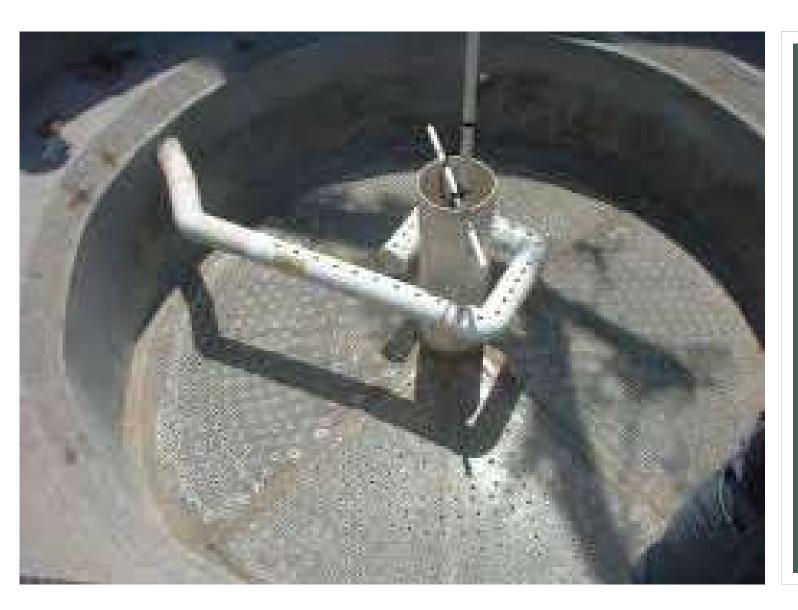

## Biological Filter

Manufacture "in situ" of masonry. Fiberglass reinforced polyester resin inner cone.

SIZES are calculated according to the amount of gray water to be recycled.

ZERO downloads to the environment.

Possible to combine rainwater with the gray water.