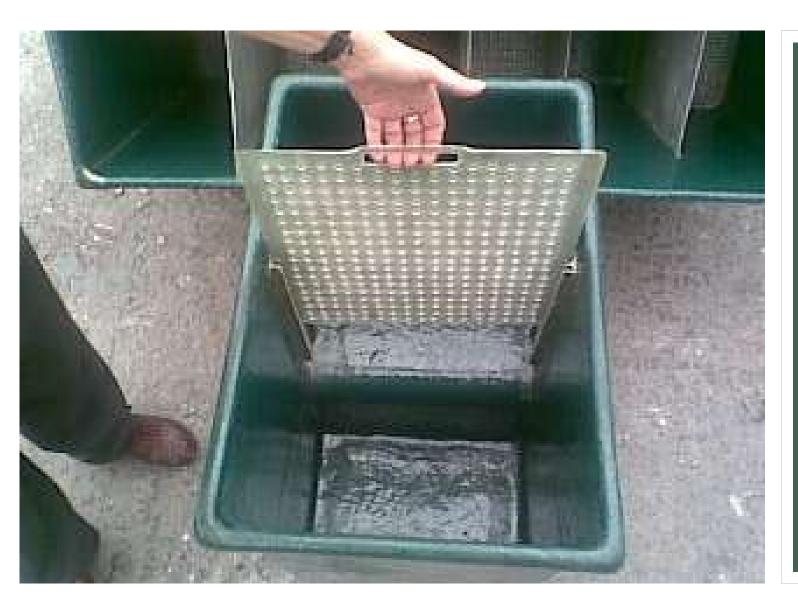

### Biological Baskets

are all made of recycled plastics

#### Biological Baskets

### **Use contributes to:**

- 1.Reduce/Stop waste to landfills and all their adverse effects to the environment, like:
- a) Infectious spots;
- b) Leachate/odors;
- c) Rot/harmful fauna;
- **2.**Reduce Greenhouse Gases emissions;
- 3. Carbon retention;
- **4.** Reduce carbon foot print by stop handling issue conventionally.