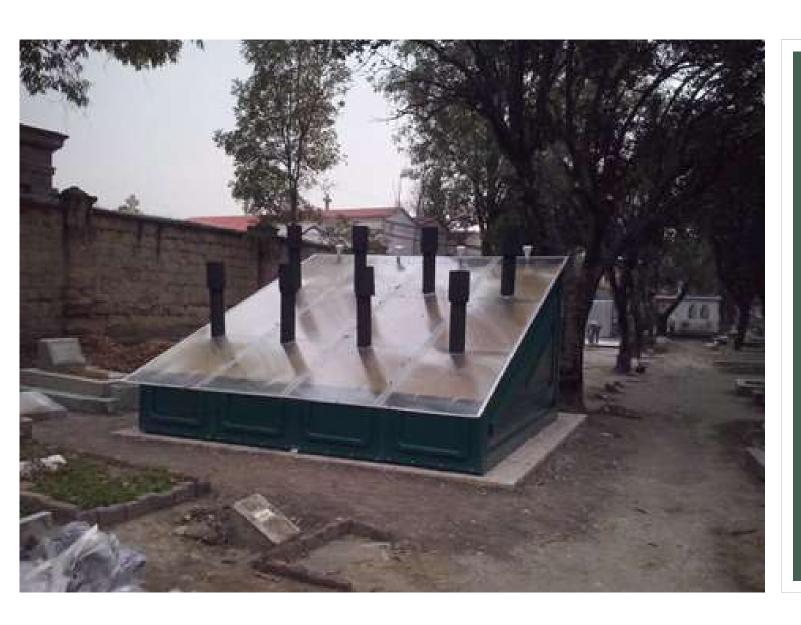

### Dry Sanitary Toilette (DST)

Made of rotomolded polyethylene Gelcoat coated hut

#### Use contributes to:

- 1.Reduce/Stop wasting clean potable water to create "residual waters" with all their adverse effects for environment:
- a) Polluting acquifers & many water bodies;
- b) Infectious spots;
- **2.** Reduce/Stop building expensive drainages & sewer systems;
- **3.** Carbon retention and reduce GHG emissions;
- **4.** Reduce carbon foot print by stop handling this issue conventionally.