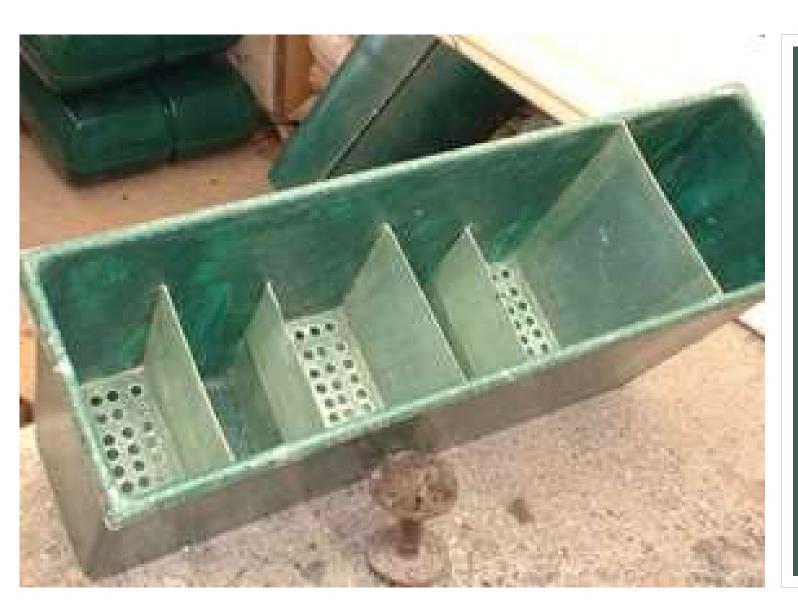

### **Fat Digestor**

Made of fiberglass reinforced polyester resin and green gelcoat coating

CREATES a "habitat" (of tezontle and anthrasite) where the bacteria proliferate.

ZERO downloads to the environment.

**RECEIVES** effluent the from the kitchen sink laundry, and retains solids and lint, which then pass through the "habitat" and the effluent comes out clarified, suitable for irrigation of ornamental plants.