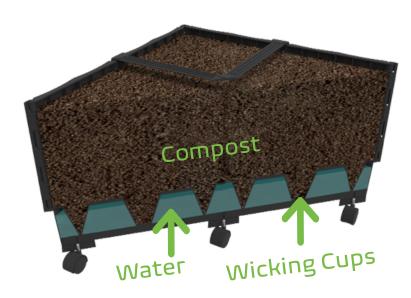

The SFG Box has a reservoir at the base of the raised bed, which captures and holds water. You can view the water level through the water gauge attached to the reservoir. Should the water level get too high, you are able to easily decant some water from the reservoir, thereby ensuring that it does not overflow. It is the reservoir, and the attractive design of the box that make it suitable for indoor use. The SFG Box has moulded fittings to house castor wheels (sold separately), enabling you to effortlessly move the box around in your home or office.