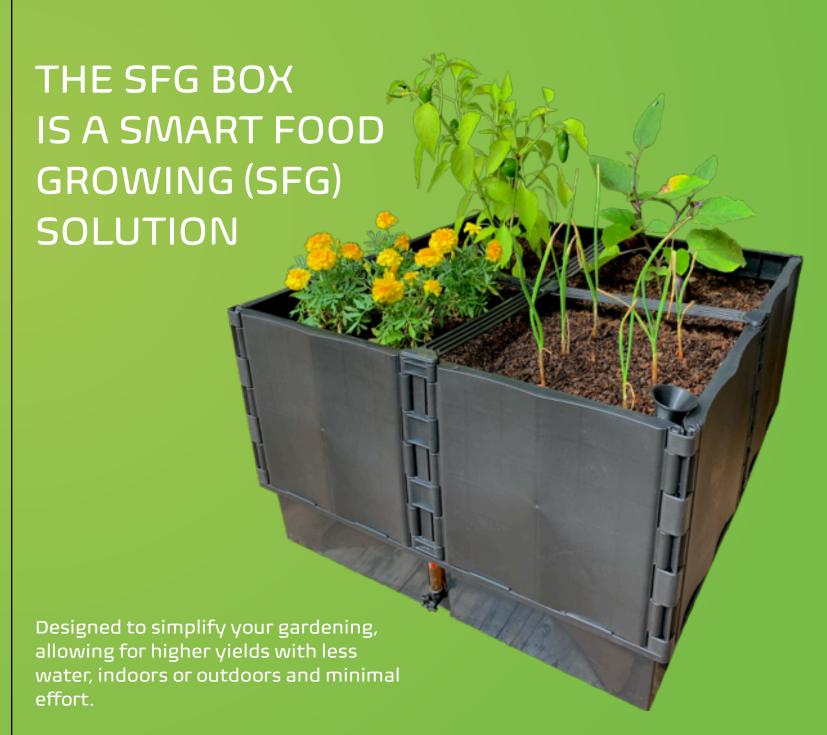

#### **SFG Box**

The SFG Box is a self-watering Smart Food Growing (SFG) vegetable, herb, small fruit tree or flower growing box. Based on the Square Foot Gardening principles, a hugely popular vegetable growing method invented in the USA by civil engineer Mel Bartholomew. Mel loved vegetable gardening, and his skilled eyes led him to question the conventional row method of planting vegetables. Square Foot Gardening simplifies the gardening process, allowing higher yields to be grown in smaller spaces, with less water and minimal effort. The Square Foot Gardens are also visually attractive, making them suitable for applications close to or inside your house. With the SFG Box, it is possible to grow anywhere, even indoors!

The SFG Box has a reservoir at the base of the raised bed, which captures and holds water. You can view the water level through the water gauge attached to the reservoir. Should the water level get too high, you are able to easily decant some water from the reservoir, thereby ensuring that it does not overflow. It is the reservoir, and the attractive design of the box that make it suitable for indoor use. The SFG Box has moulded fittings to house castor wheels (sold separately), enabling you to effortlessly move the box around in your home or office.

The SFG Box has been purposefully designed to consist of several components. This enables the box to be flat-packed, which helps to bring the cost of transport down, and is also easy for you to handle. The components have also been designed to ensure that it is simple for anyone to assemble with minimal effort, and very quickly. The SFG Box is an ideal gift for anyone in your life.