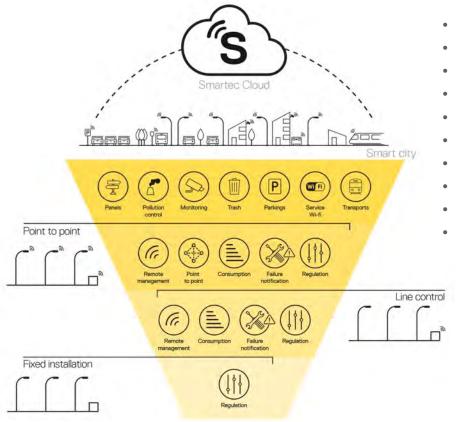

## Smartec remote light management

#### **Smart Services**

- Individual or grouped light control and dimming
- Manage multiple scenarios
- Daily alarms via SMS-email
- Geolocated asset database
- Remote Access to info from any internet connected device
- Information security
- Enhance preventive maintemance and control
- Improved lighting service quality
- Access and management of other Smart services
- Open platform

## Smartec remote light management

- Individual or grouped light control and dimming
- Manage multiple scenarios
- Daily alarms via SMS-email
- Geolocated asset database
- Remote Access to info from any internet connected device
- Information security
- Enhance preventive maintemance and control
- Improved lighting service quality
- Access and management of other Smart services
- Open platform