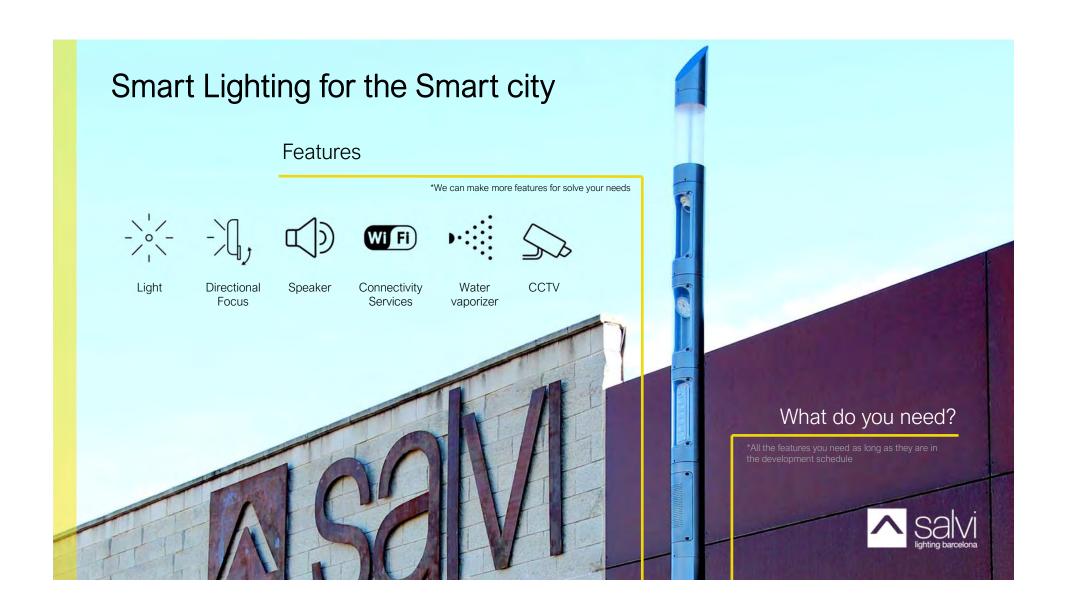

## Salvi Contribution

Excellent optical design

Warranty, the Project's success

After sales service & maintenance

Lighting as a support for Smart city services

- CCTV
- Wi-Fi
- Speakers
- Sensoring
- Charging