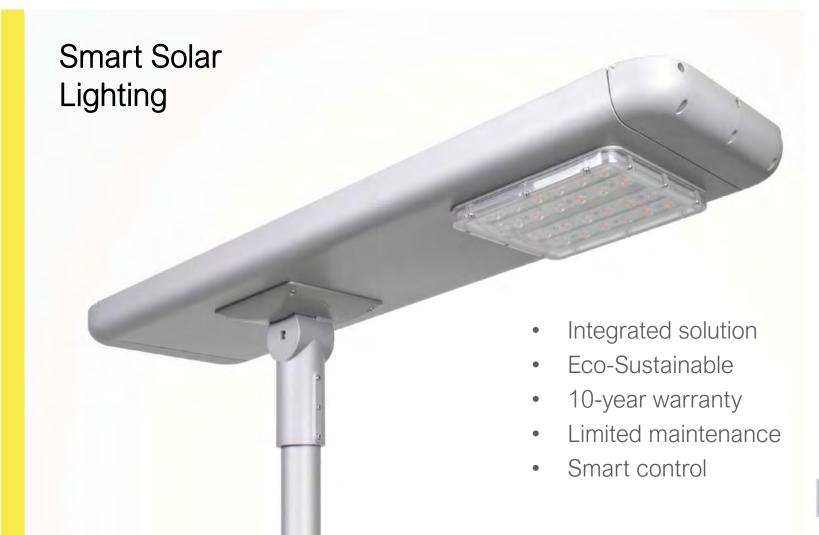

## Smartec remote light management

#### **Smart Services**

- Individual or grouped light control and dimming
- Manage multiple scenarios
- Daily alarms via SMS-email
- Geolocated asset database
- Remote Access to info from any internet connected device
- Information security
- Enhance preventive maintemance and control
- Improved lighting service quality
- Access and management of other Smart services
- Open platform