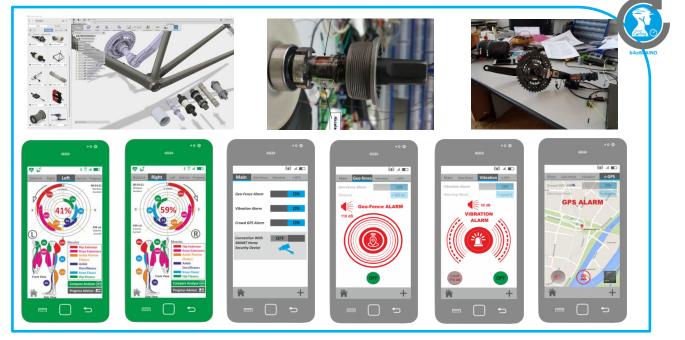

## The bikeBRAINO (One-Page description)

The bikeBRAINO is smart, self-powered, Bluetooth connected, bottom bracket power meter with unique triple alarm. The bikeBRAINO converts any bicycle to a smart bicycle, enables any cyclist to measure his full power performances of the both legs and enables unique muscle analyze. Integrated inside sharing bicycles bikeBraino detects any unappropriated action on the bicycle, protects bicycle, extends bike-share market and enables private renting bicycle service (called "Airbnb for bicycles"). This patented device enables bicycle paths transfer between normal bicycles and stationary bicycles with the real pedal resistance and uses smart phone as a bicycle computer. Unique ground-developed technology that uses newest low energy hi-tech sensors and chips enables B2B model of direct technology transfer to bicycle and special bicycle producers and makes their products smart.