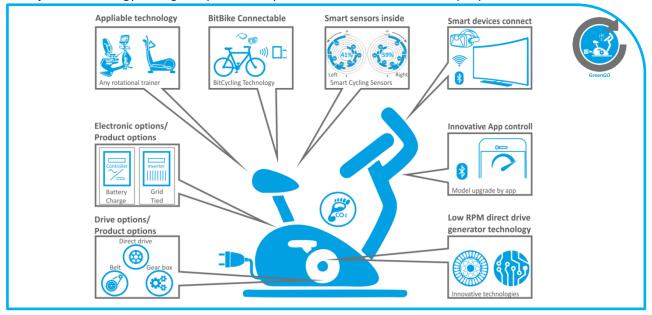

## **The GreenGO** (One-Page description)

The GreenGO is stationary bicycle that transforms human energy to electricity during workout. The GreenGo has two output-based technologies, one for self-feed in system that uses energy inside home system or battery charging system that charges smart home batteries (like tesla power wall). Unique ground-developed technology that uses newest torque-less axial flux permanent magnets generators and new inverter technology enables B2C direct-customers' business model and unique B2B business model. Fitness active people, environmental friendly people, hotels, gyms, off-grid objects and energy saving companies, they are all customers for this unique products.

**The GreenGO:** Is unique technology developed by engineers who have more than 13 years of unique worldwide experience in development of low rotation power producing machines and products. The patented pedal resistance of driving system, unique experience of the engineering team and successfully tested prototypes are the best guarantee for success of this product.