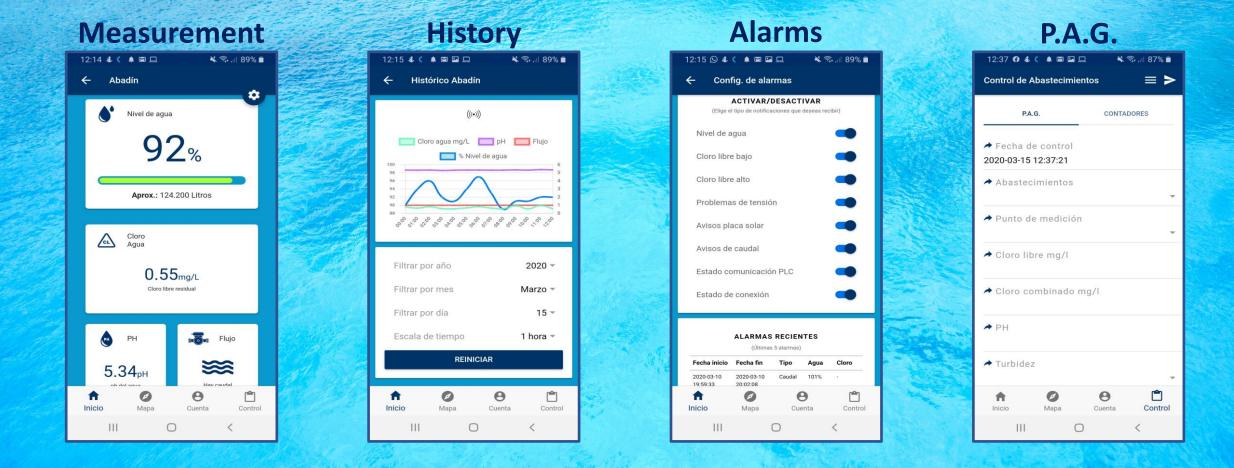

### How it helps us DataWater?

- 1. Monitoring and measuring the water level, chlorine and PH of the tank.
- 2. Triggering alarms when levels go outside the defined range.
- 3. Measuring levels in chlorine tanks, warning before the product is used up.
- 4. Recording power outages to minimize the risk of shortages.
- 5. Controlling consumption and acting on water pumps when necessary.

#### **100% TRANQUILITY** INSTANT ALERTS TO THE MOBILE DEVICE IN CASE OF ANY INCIDENT

REGISTRATION AND IDENTIFICATION OF THE INCIDENT THROUGH WEB PORTAL/APP

#### **STATISTICS**

REAL TIME CONSULTATION OF DEPOSITS. APP AND CUSTOMIZED WEB PORTAL. CONTROLOFWATERCONSUMPTIONANDACTIONON PUMPSDURINGOFF-PEAKHOURSTOSAVEWATER.

FACILITATES EASY ACCESS TODATABYGENERATINGGRAPHS AND REPORTS.