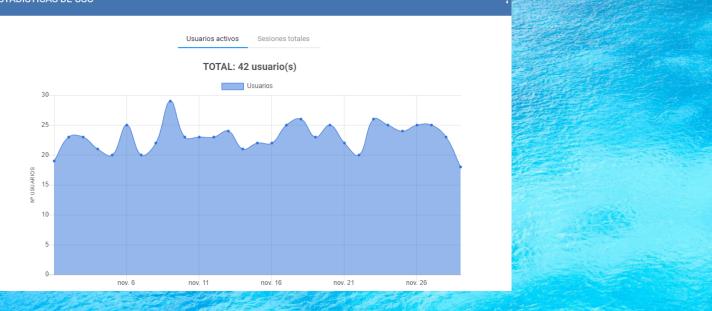

ormation obtained through the different sensors.



### How it helps us DataWater?

- 1. Monitoring and measuring the water level, chlorine and PH of the tank.
- 2. Triggering alarms when levels go outside the defined range.
- 3. Measuring levels in chlorine tanks, warning before the product is used up.
- 4. Recording power outages to minimize the risk of shortages.
- 5. Controlling consumption and acting on water pumps when necessary.



### How to install DataWater?



Quick and easy installation. In less than 2 hours we are already receiving readings on the cell phone.

Placement of solar panels when we do not have electricity. Clean and inexhaustible energy.

We include m2m communications (data cards), to provide the customer with a global service.





E

E

#### ESTADÍSTICAS DE USO



ESTADÍSTICAS DE USO



#### **100% TRANQUILITY** INSTANT ALERTS TO THE MOBILE DEVICE IN CASE OF ANY INCIDENT

REGISTRATION AND IDENTIFICATION OF THE INCIDENT THROUGH WEB PORTAL/APP

### **Mobile Tanks Monitoring**









### **Mobile Tanks Monitoring**



## **RESPECT FOR THE ENVIRONMENT**

- CONTROL OF WATER CONSUMPTION TO AVOID EXCESSES AND LOSSES.
- SAVINGS IN TRAVEL. LOWER CO<sub>2</sub> EMISSIONS.

## **COST REDUCTION**

- LEVEL MEASUREMENT BY ACTIVATING PUMPS DURING OFF-PEAK HOURS.
- ENERGY-EFFICIENT DATAWATER DEVICES
- POWER OUTAGE CONTROL



## SUMMARY

TRANQUILITY

**SAVINGS** 

#### **STATISTICS**







REAL TIME CONSULTATION OF DEPOSITS. APP AND CUSTOMIZED WEB PORTAL. CONTROLOFWATERCONSUMPTIONANDACTIONON PUMPSDURINGOFF-PEAKHOURSTOSAVEWATER.

FACILITATES EASY ACCESS TODATABY