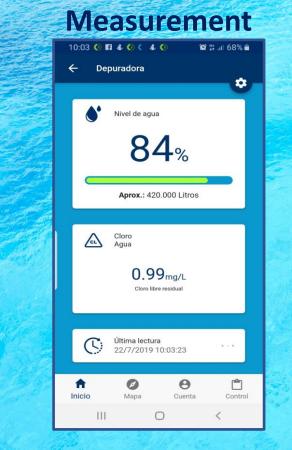

### How it helps us DataWater?

- 1. Monitoring and measuring the water level, chlorine and PH of the tank.
- 2. Triggering alarms when levels go outside the defined range.
- 3. Measuring levels in chlorine tanks, warning before the product is used up.
- 4. Recording power outages to minimize the risk of shortages.
- 5. Controlling consumption and acting on water pumps when necessary.

#### **100% TRANQUILITY** INSTANT ALERTS TO THE MOBILE DEVICE IN CASE OF ANY INCIDENT

REGISTRATION AND IDENTIFICATION OF THE INCIDENT THROUGH WEB PORTAL/APP