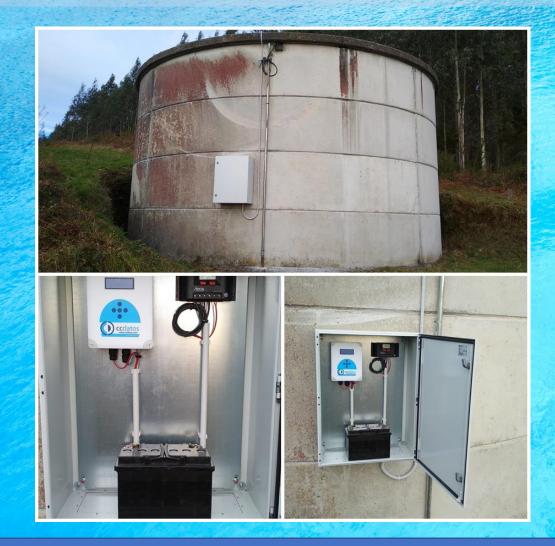

### How to install DataWater?

Quick and easy installation. In less than 2 hours we are already receiving readings on the cell phone.

Placement of solar panels when we do not have electricity. Clean and inexhaustible energy.

We include m2m communications (data cards), to provide the customer with a global service.

E

E