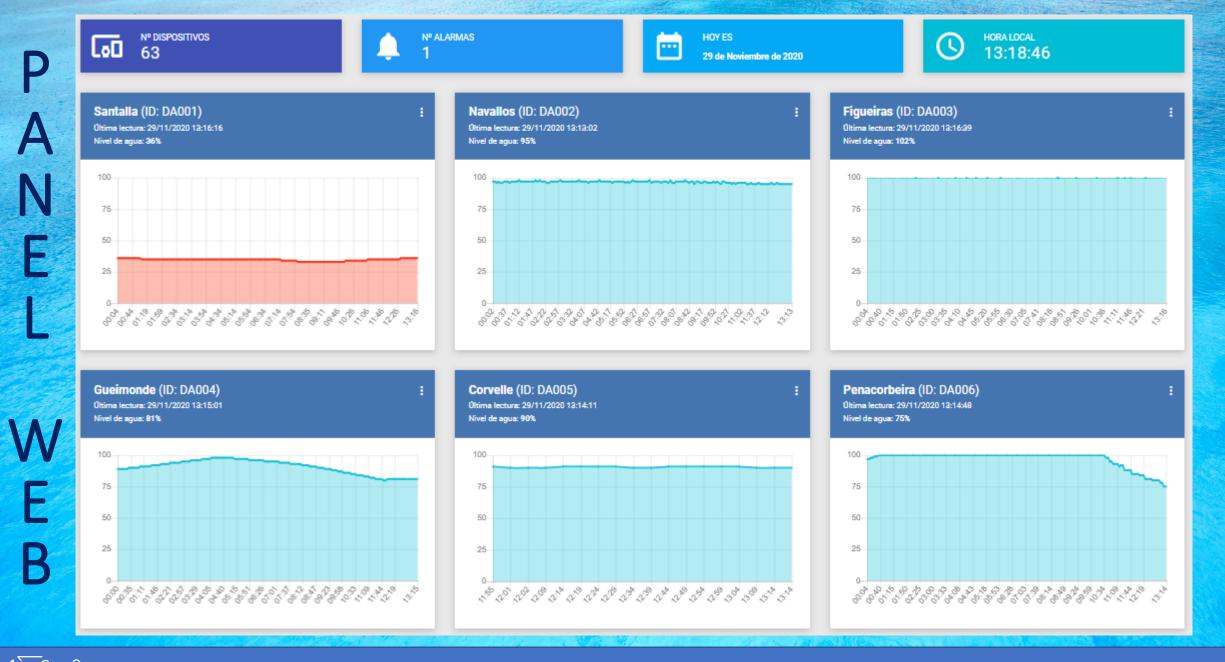

### How it helps us DataWater?

- 1. Monitoring and measuring the water level, chlorine and PH of the tank.
- 2. Triggering alarms when levels go outside the defined range.
- 3. Measuring levels in chlorine tanks, warning before the product is used up.
- 4. Recording power outages to minimize the risk of shortages.
- 5. Controlling consumption and acting on water pumps when necessary.

#### **100% TRANQUILITY** INSTANT ALERTS TO THE MOBILE DEVICE IN CASE OF ANY INCIDENT

REGISTRATION AND IDENTIFICATION OF THE INCIDENT THROUGH WEB PORTAL/APP

### **Mobile Tanks Monitoring**