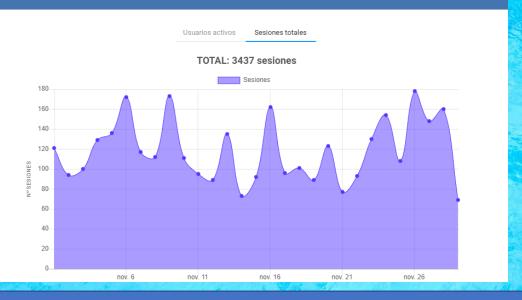

#### ESTADÍSTICAS DE USO

ESTADÍSTICAS DE USO

#### **STATISTICS**

REAL TIME CONSULTATION OF DEPOSITS. APP AND CUSTOMIZED WEB PORTAL. CONTROLOFWATERCONSUMPTIONANDACTIONON PUMPSDURINGOFF-PEAKHOURSTOSAVEWATER.

FACILITATES EASY ACCESS TODATABYGENERATINGGRAPHS AND REPORTS.