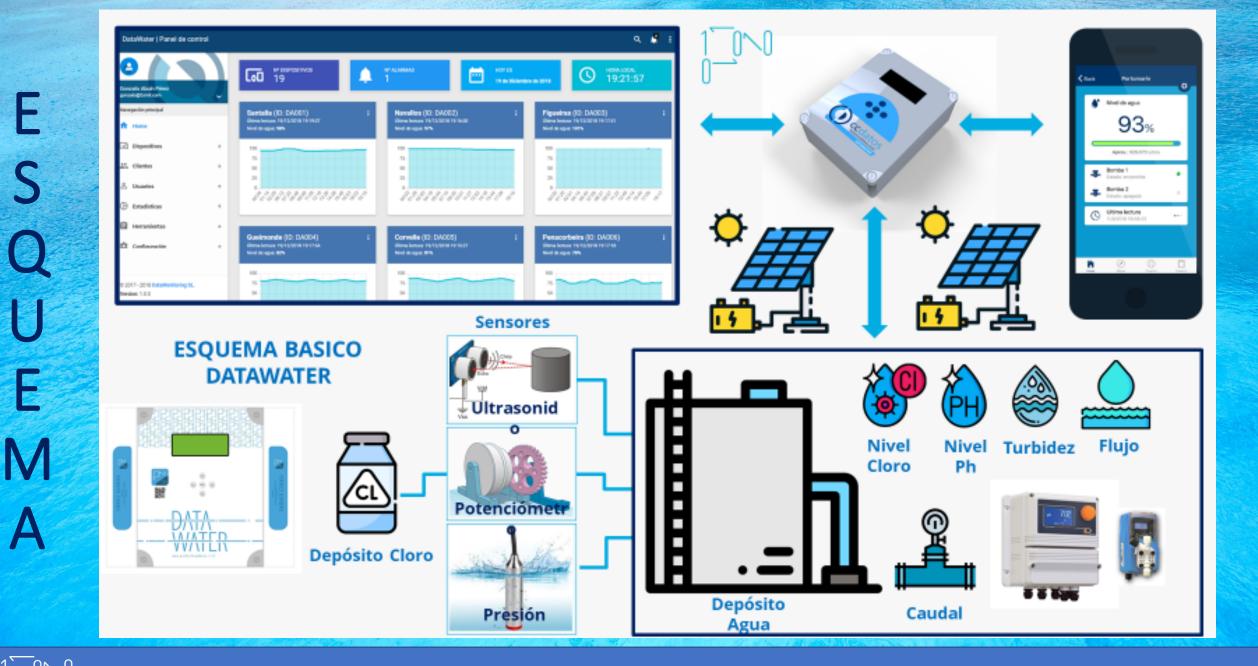

#### What is DataWater?

DATAWATER is a comprehensive solution (product + service) that allows the recording and control of water, chlorine and PH levels in real time.

#### How It Works DataWater?

- 1. It records the data it receives from the sensors.
- 2. Stores data securely in the cloud.
- 3. The data are examined and allow us to act in real time.

The device connects to the Internet using IoT protocols to send the information obtained through the different sensors.

### How it helps us DataWater?

- 1. Monitoring and measuring the water level, chlorine and PH of the tank.
- 2. Triggering alarms when levels go outside the defined range.
- 3. Measuring levels in chlorine tanks, warning before the product is used up.
- 4. Recording power outages to minimize the risk of shortages.
- 5. Controlling consumption and acting on water pumps when necessary.

### How to install DataWater?

Quick and easy installation. In less than 2 hours we are already receiving readings on the cell phone.

Placement of solar panels when we do not have electricity. Clean and inexhaustible energy.

We include m2m communications (data cards), to provide the customer with a global service.

E

E