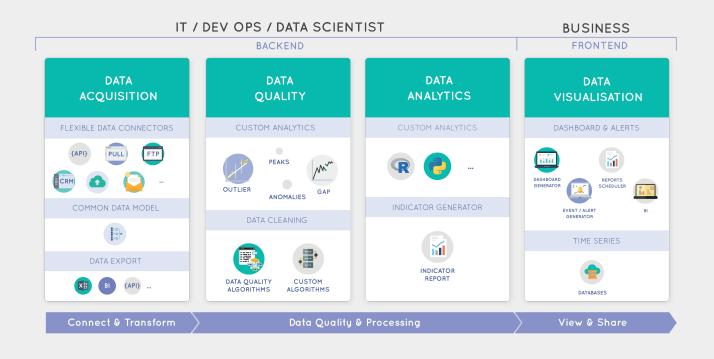

# MAKE THE RIGHT CHOICE TO BOOST YOUR DIGITAL TRANSFORMATION



Opinum has developed Data Hub, a technology platform that collects, manages and makes sense of energy and environmental data via an all-time accessible Cloud platform.



Opinum Data Hub is the ultimate IoT & Data Analytics Platform to makes quality data available to all your data driven processes and easily generates various types of reports, dashboards and alerts.





### DATA MANAGEMENT COMPONENTS



### use cases BUILDING ENERGY AND ENVIRONMENTAL PERFORMANCE

#### **Energy Performance**

- Unified data collection and management
- Consistent data format and reporting
- Meta-data management
- Personalized algorithms
- Increased time dedicated on energy consumption activities
- Reduction of overall consumption

## Environmental data and building usability

- Occupancy and behaviour reporting
- Maintenance and events
- Usage and comfort analysis
- Interactivity with users
- Performance display for users

#### REFERENCES



#### INTEGRATORS





Rue Emile Francqui 6 / 4, 1435 Mont-Saint-Guibert, Belgium info@opinum.com | www.opinum.com | Tel: 02/340 19 23