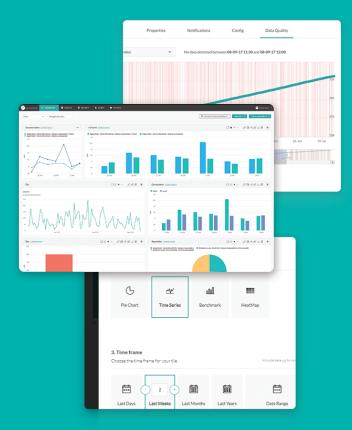

Opinum Data Hub is the ultimate IoT & Data Analytics Platform to makes quality data available to all your data driven processes and easily generates various types of reports, dashboards and alerts.