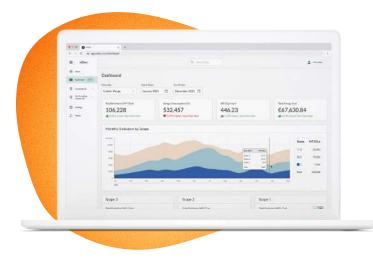

## Your partner to reach net zero

Stop relying on outdated third-party data and opaque averages and gain access to your accurate, first-party emissions data to confidently reach net zero.

nZero provides automated emissions data in realtime, 24/7; bringing unparalleled transparency and accuracy across all three scopes.

#### Get actionable insights

Down to the hour, granular carbon insights allow you to easily identify emission hot spots.

## nZero is an automated, accurate, & auditable carbon management platform

|                                                                                   | 4                                                                                           |                                                                                            |
|-----------------------------------------------------------------------------------|---------------------------------------------------------------------------------------------|--------------------------------------------------------------------------------------------|
| Scope 1                                                                           | Scope 2                                                                                     | Scope 3                                                                                    |
| Direct Fleet<br>Stationary fuels                                                  | (Indirect)<br>(Purchased electricity)                                                       | (Indirect) (Upstream activities)<br>(Downstream activities)                                |
| Automates your data collection<br>and instantly calculate your<br>carbon impacts. | Tracks thousands of data<br>points on 24/7 energy<br>use, providing you hourly<br>insights. | Looks upstream and<br>downstream to calculate<br>your carbon, water,<br>and waste impacts. |