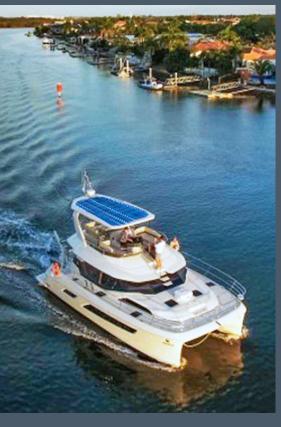

#### Solar Panels

With a 4,000-watt solar panel system, the array can sustain the ship's energy needs while sending additional power to the ship's propulsion system. An optional 3,000-watt solar panel system on the aft deck can be added and of course the panels are best in class, 23.7% efficient.

The 44 foot power catamaran that delivers all the space, stability and comforts of a 50foot mono-hull. Inspired by the space and luxury of fine villas, this remarkable catamaran delivers exceptional comfort and performance at sea.