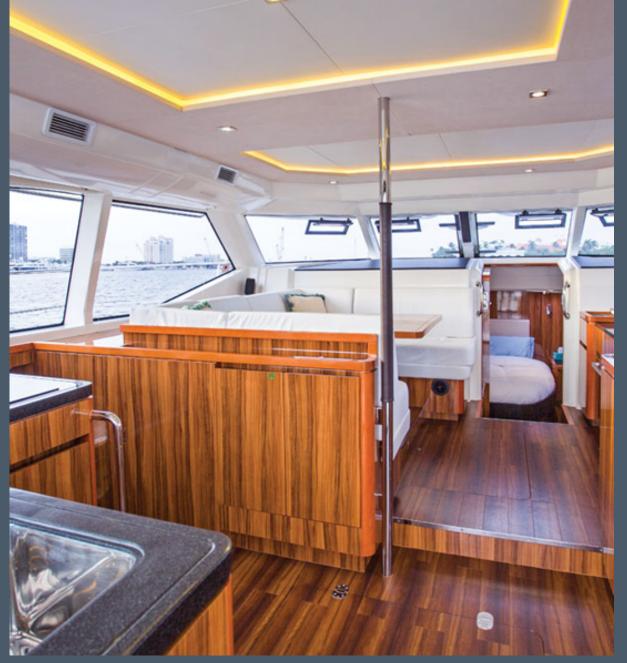

#### Our Difference

Redesigned to accommodate a complete electric propulsion system with solar charging, the Aquila 44 by Nova Luxe uses the best-proven technologies at a price point never before seen. We offer a product that can do everything you would typically expect from a yacht of this class. The difference is that you can do more with the Aquila 44 by Nova Luxe then you may have dreamed possible. Unlimited range, silent motion, no engine vibration, no odor, carbon free emissions and elegant, large cabins are just the beginning. Fully Customizable form, optimized for function, and luxury

The 44 foot power catamaran that delivers all the space, stability and comforts of a 50foot mono-hull. Inspired by the space and luxury of fine villas, this remarkable catamaran delivers exceptional comfort and performance at sea.