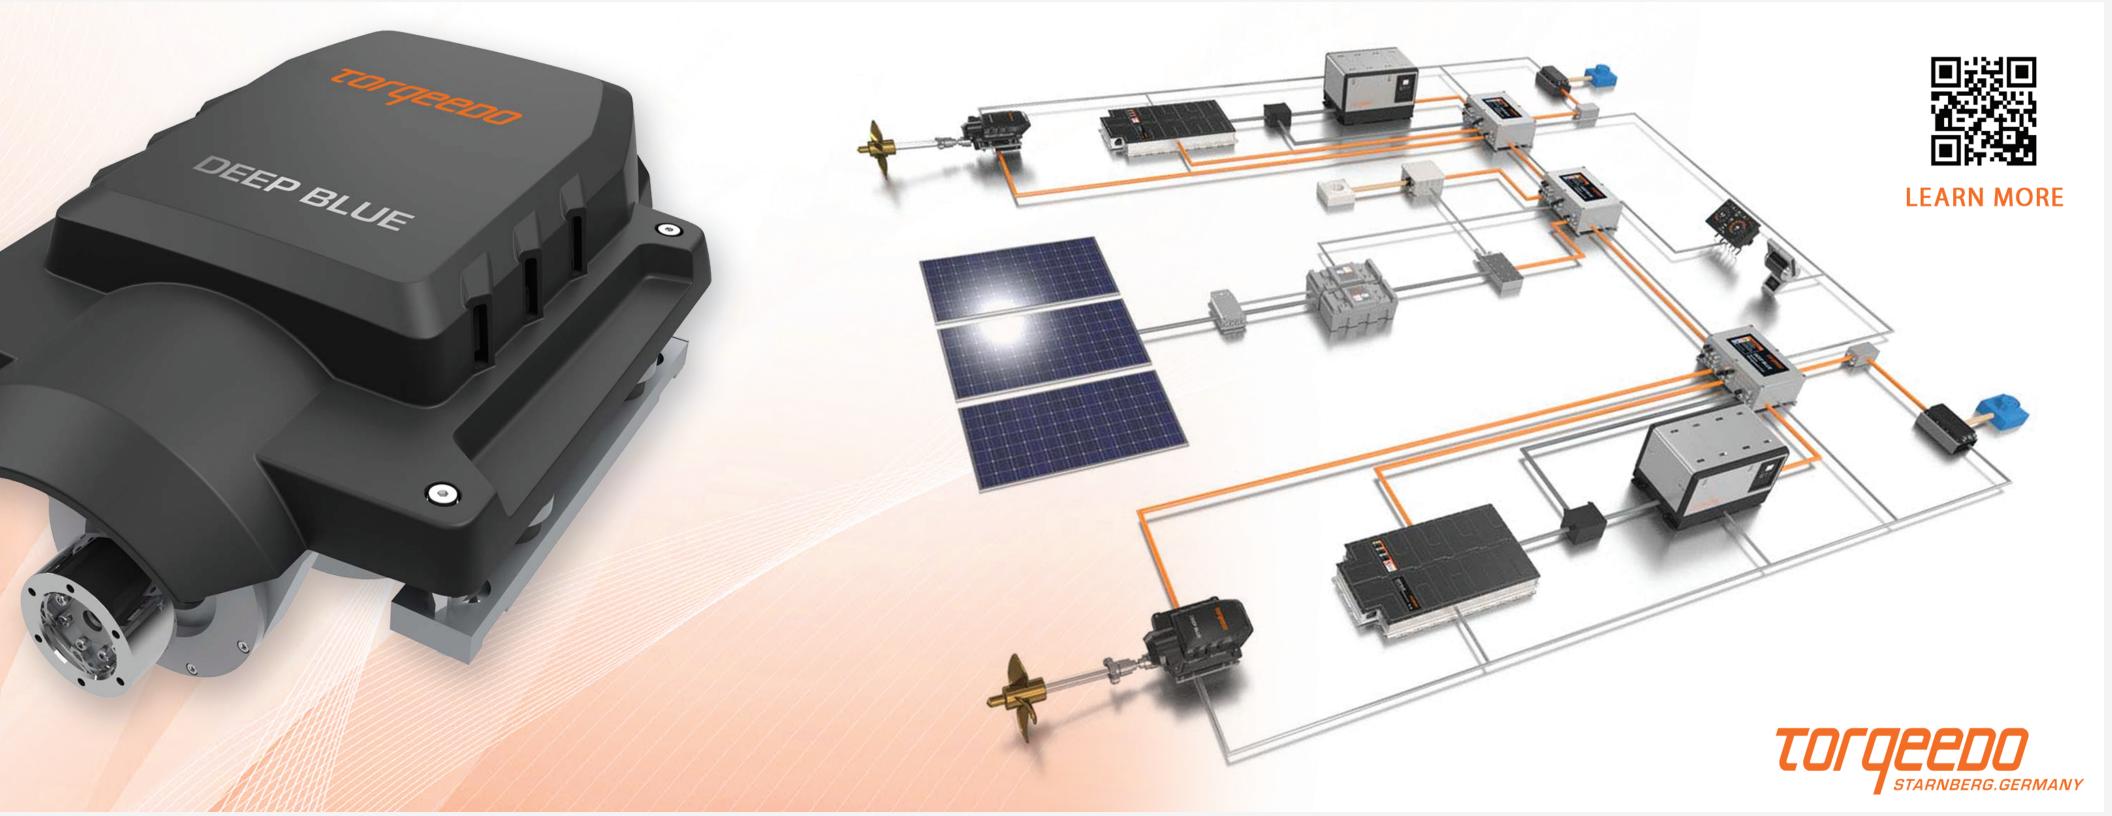

# Fully Electric Motors

Torqeedo electric motors are proven in the water. Many yachts have converted their diesel engines to Torqeedo. Nova Luxe yachts are optimized for electric.

#### Solar Panels

With a 4,000-watt solar panel system, the array can sustain the ship's energy needs while sending additional power to the ship's propulsion system. An optional 3,000-watt solar panel system on the aft deck can be added and of course the panels are best in class, 23.7% efficient.

#### Generator

A 25kW Whisperpower generator ensures that you will have the power when you need it. Dock power, solar power, wind power, tidal generated power and finally generator power will be sufficient for all your yachting needs.

#### **BMW Marine Batteries**

The same battery that stores the energy for performance i3 vehicles will power your yacht. Warranty is for 9 years.

### **Wind Turbines**

Optional twin turbines offer diversified power generating capabilities. They can generate power during a windy night and while underway.

#### Extra Tech

The electrical system self monitors for irregularities. It continually updates range and power consumption based on usage. Virtual anchor, 'station keeping' is optional.