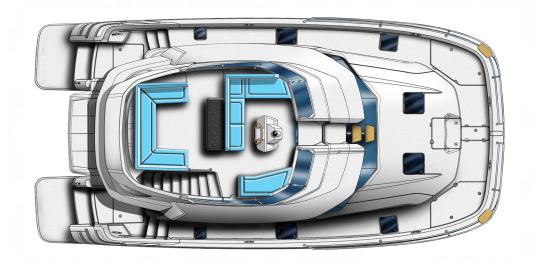

#### Our Difference

Redesigned to accommodate a complete electric propulsion system with solar charging, the Aquila 44 by Nova Luxe uses the best-proven technologies at a price point never before seen. We offer a product that can do everything you would typically expect from a yacht of this class. The difference is that you can do more with the Aquila 44 by Nova Luxe then you may have dreamed possible. Unlimited range, silent motion, no engine vibration, no odor, carbon free emissions and elegant, large cabins are just the beginning. Fully Customizable form, optimized for function, and luxury

The 44 foot power catamaran that delivers all the space, stability and comforts of a 50foot mono-hull. Inspired by the space and luxury of fine villas, this remarkable catamaran delivers exceptional comfort and performance at sea.

size delivers the space, comfort, safety and performance with an unlimited range.