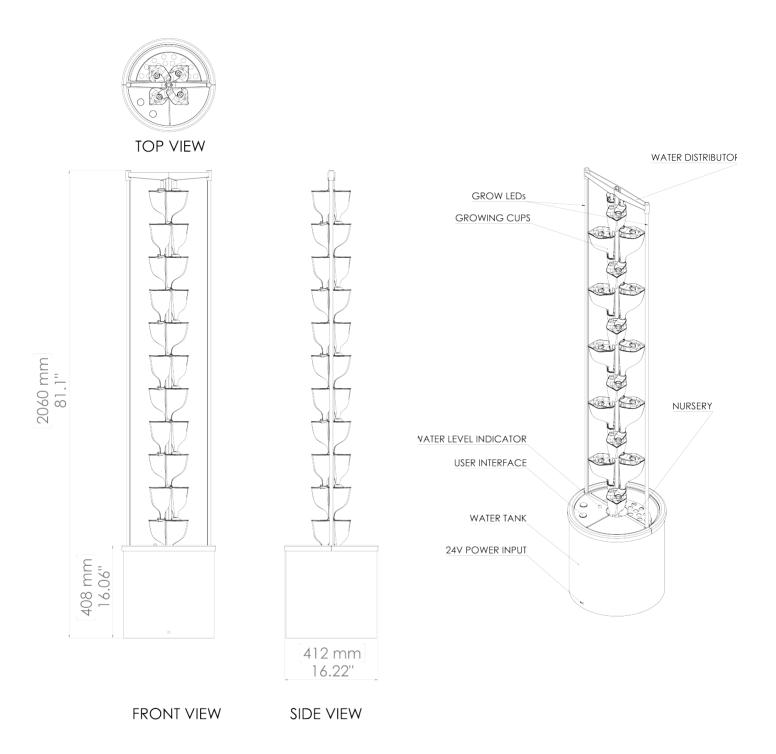

# **Technical Specifications**

Natufia One V1.0 [metric, (imperial)]

| DIMENSIONS PACKAGING DIMENSIONS | L 400mm (15.74") x W 400mm (15.74") x H 2055mm (15.82")<br>50 cm (19.7") x 50 cm (19.7") x 50 cm (19.7") / 10 Kgs (22lbs) and<br>5 cm (1.97") x 5 cm (1.97") x 200 cm (78.7") / 1Kg (2.2 lbs) |
|---------------------------------|-----------------------------------------------------------------------------------------------------------------------------------------------------------------------------------------------|
| WEIGHT                          | Standalone weight 25 kg (55 lbs)<br>Operational weight 45 kg (100 lbs)                                                                                                                        |
| MATERIALS                       | Stainless steel, glass, PP, PS                                                                                                                                                                |

#### PLANT GROWTH MAIN DATA

| AMBIENT EXT. TEMPERATURE | Room temperature                |
|--------------------------|---------------------------------|
| POTS FOR PLANTS          | 22                              |
| NURSERY CAPACITY         | 20 seed pods                    |
| NUTRIENT CONSUMPTION     | approx. 1 bottle every 3 months |
| PLANT GROWTH TIME        | 10 to 140 days                  |
|                          |                                 |