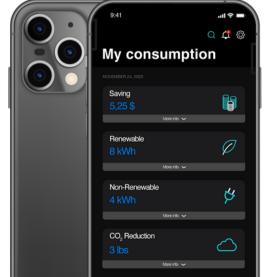

MANAGE INDEPENDENTLY OR TOGETHER YOUR ENTIRE ENERGY ROOM CONSUMPTION WITH YOUR PHONE.