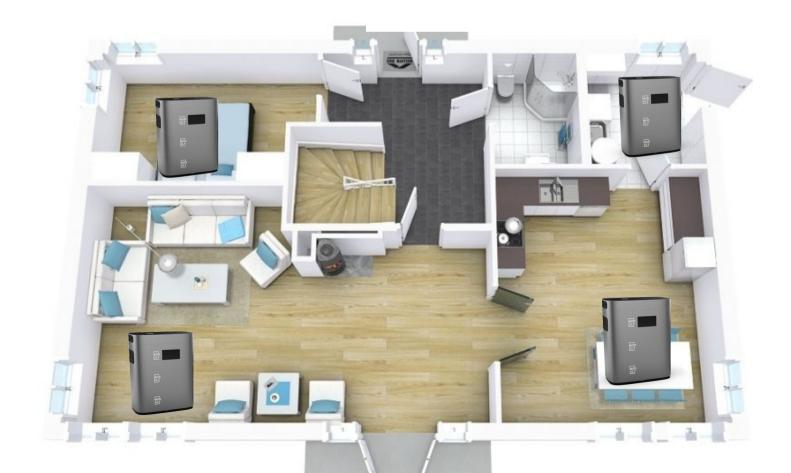

### MODULY SIMPLICITY &

LET
MODULY
BRAIN
MANAGING
IT FOR YOU

03

MODULY AUTOMATE, PROVIDE RECOMMENDATION & PREDICTION BASE ON THE CONSUMERS CONSUMPTIONS.

02

PLACE THE MODULY **HOME KIT** IN YOUR **KEY AREAS** AND PLUG THEM INTO THE POWER OUTLET. MODULY WILL BE READY TO RECEIVED YOUR DEVICES/APPARELS AND STOACK YOUR ENERGY.

INCREASE YOUR ENERGY BY ADDING A BATTERY OF **500WH OR MORE** TO YOUR PODZ ACCORDING YOUR NEED

WITH THE APPS, ORGANIZED, SYNCHRONIZED ALL YOUR DEVICE & CONNECT ANY TYPE OF **SMART HOME TECHNOLOGY**, LIKE:

MANAGE INDEPENDENTLY OR TOGETHER YOUR ENTIRE ENERGY ROOM CONSUMPTION WITH YOUR PHONE.