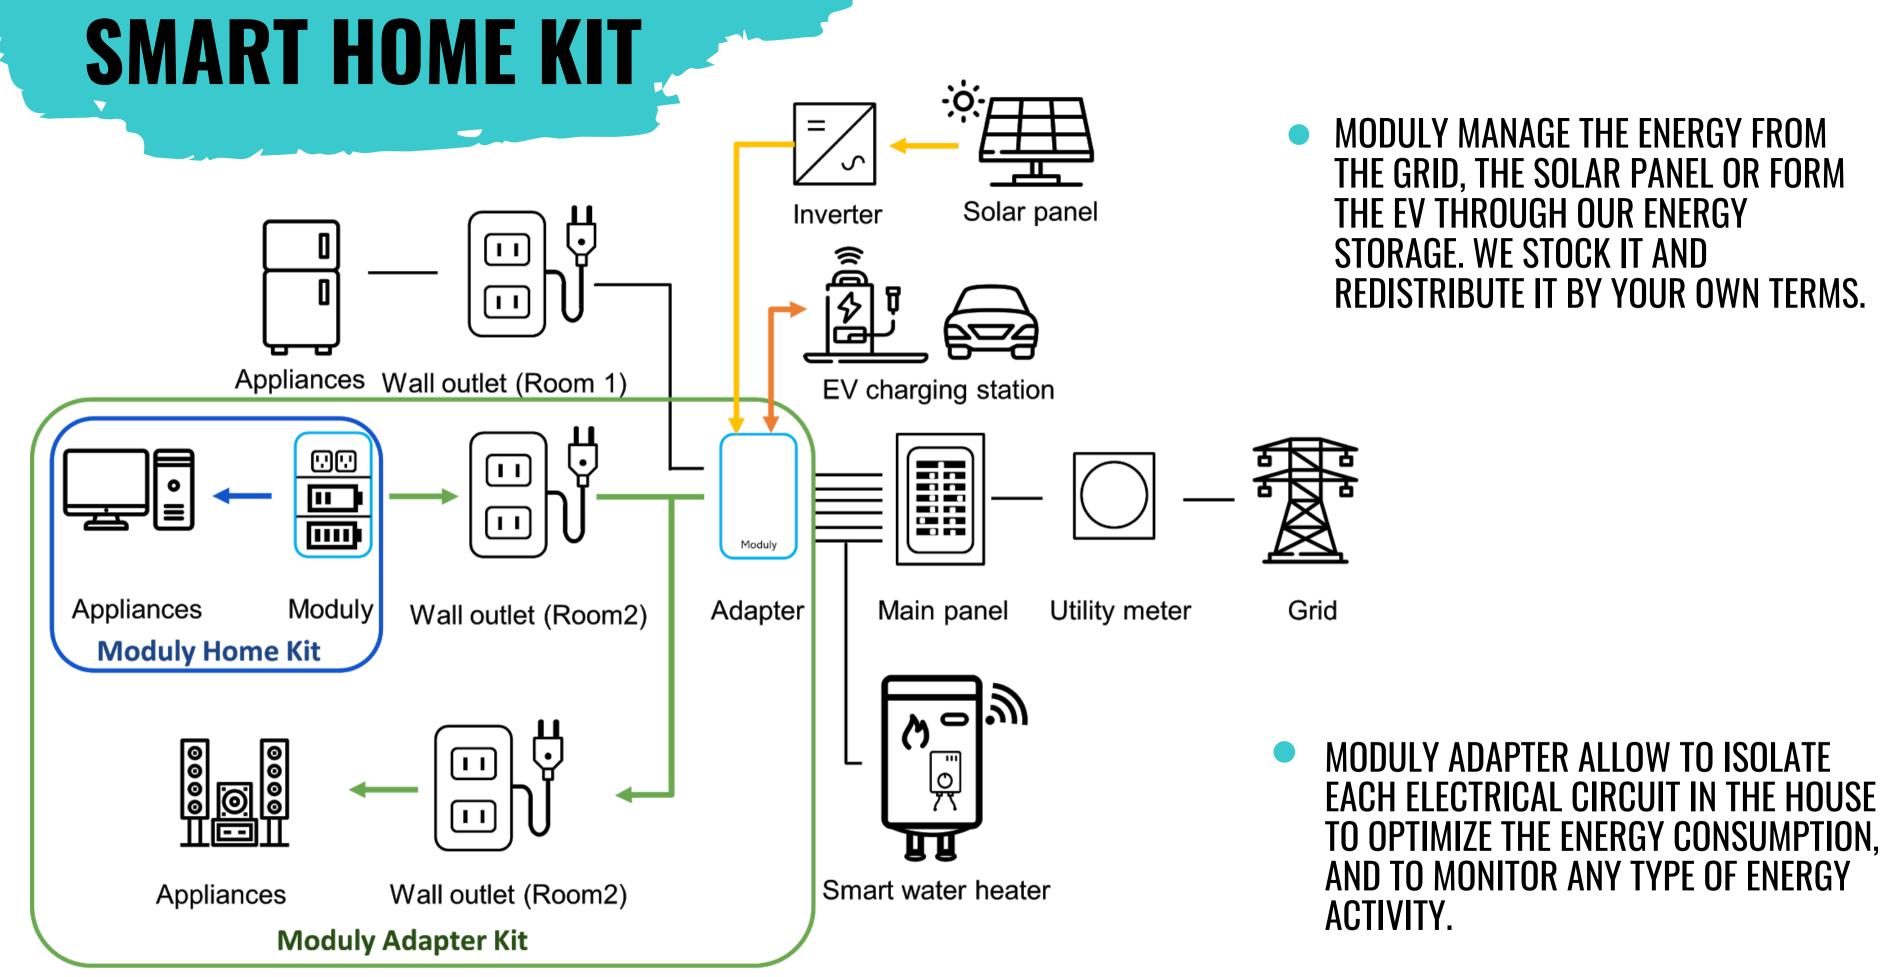

### OPTIMIZING THE ENERGY EFFICENCY BY GIVING

**ENERGY STORAGE** 

ENERGY DISPLACEMENT

ENERGY CONTROL

### MODULY SIMPLICITY &

LET
MODULY
BRAIN
MANAGING
IT FOR YOU

03

MODULY AUTOMATE, PROVIDE RECOMMENDATION & PREDICTION BASE ON THE CONSUMERS CONSUMPTIONS.

02

PLACE THE MODULY **HOME KIT** IN YOUR **KEY AREAS** AND PLUG THEM INTO THE POWER OUTLET. MODULY WILL BE READY TO RECEIVED YOUR DEVICES/APPARELS AND STOACK YOUR ENERGY.

INCREASE YOUR ENERGY BY ADDING A BATTERY OF **500WH OR MORE** TO YOUR PODZ ACCORDING YOUR NEED

WITH THE APPS, ORGANIZED, SYNCHRONIZED ALL YOUR DEVICE & CONNECT ANY TYPE OF **SMART HOME TECHNOLOGY**, LIKE:

MANAGE INDEPENDENTLY OR TOGETHER YOUR ENTIRE ENERGY ROOM CONSUMPTION WITH YOUR PHONE.