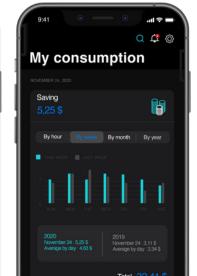

MANAGE INDEPENDENTLY OR TOGETHER YOUR ENTIRE ENERGY ROOM CONSUMPTION WITH YOUR PHONE.

### SAVES MONEY. EACH MONTH

MODULY TECHNOLOGY HELP YOU TO REDUCE YOUR MONTHLY ELECTRICAL BILL.

### **ENERGY CONSUMPTION MANAGEMENT**

CONTROL YOUR PEAK HOUR, YOUR GHOST POWER LOSSES AND MORE.