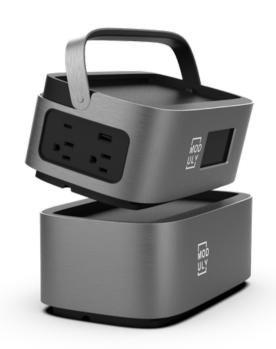

### MODULY SIMPLICITY &

LET
MODULY
BRAIN
MANAGING
IT FOR YOU

03

MODULY AUTOMATE, PROVIDE RECOMMENDATION & PREDICTION BASE ON THE CONSUMERS CONSUMPTIONS.

02

PLACE THE MODULY **HOME KIT** IN YOUR **KEY AREAS** AND PLUG THEM INTO THE POWER OUTLET. MODULY WILL BE READY TO RECEIVED YOUR DEVICES/APPARELS AND STOACK YOUR ENERGY.