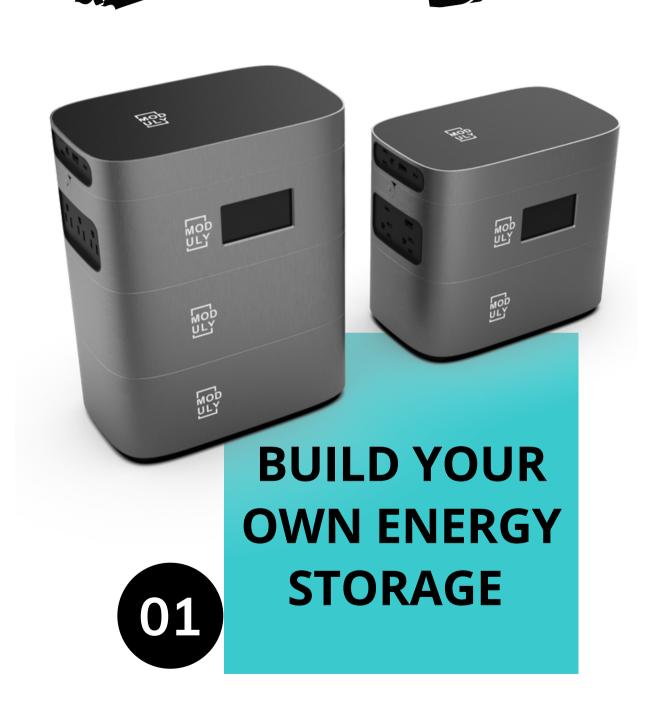

### MODULY SIMPLICITY &

LET
MODULY
BRAIN
MANAGING
IT FOR YOU

03

MODULY AUTOMATE, PROVIDE RECOMMENDATION & PREDICTION BASE ON THE CONSUMERS CONSUMPTIONS.

02

PLACE THE MODULY **HOME KIT** IN YOUR **KEY AREAS** AND PLUG THEM INTO THE POWER OUTLET. MODULY WILL BE READY TO RECEIVED YOUR DEVICES/APPARELS AND STOACK YOUR ENERGY.

INCREASE YOUR ENERGY BY ADDING A BATTERY OF **500WH OR MORE** TO YOUR PODZ ACCORDING YOUR NEED

WITH THE APPS, ORGANIZED, SYNCHRONIZED ALL YOUR DEVICE & CONNECT ANY TYPE OF **SMART HOME TECHNOLOGY**, LIKE: