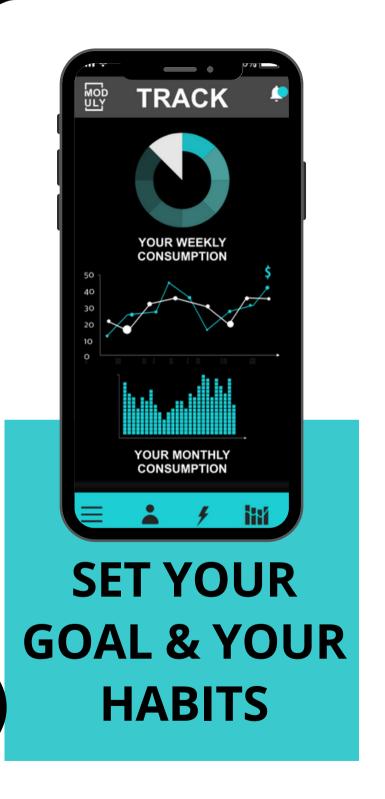

MANAGE INDEPENDENTLY OR TOGETHER YOUR ENTIRE ENERGY ROOM CONSUMPTION WITH YOUR PHONE.

### **ENERGY CONSUMPTION MANAGEMENT**

CONTROL YOUR PEAK HOUR, YOUR GHOST POWER LOSSES AND MORE.