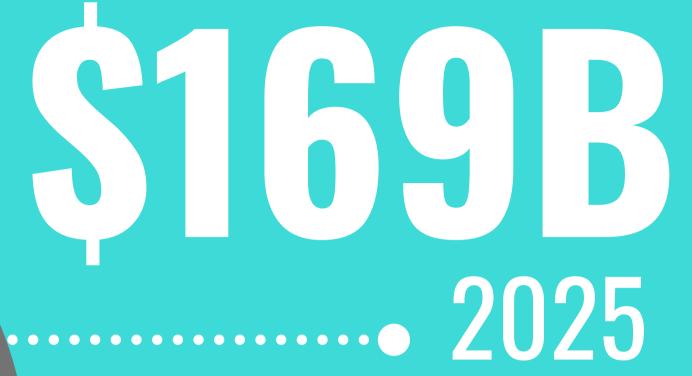

## MARKET

33B\$
ANNUAL SALES
OPPORTUNITY

**20%** LOOKING FOR A SMART HOME ENERGY STORAGE SOLUTION

· \$69B 2017