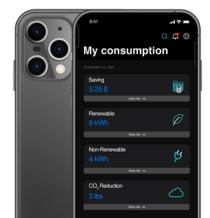

Our mobile application is using the **Cloud** to share rapidly the **Data** between the software and the energy storage to the consumers who can instantly follow their entire activities like energy displacement, their consumptions, energy autonomy and any type of system notification.