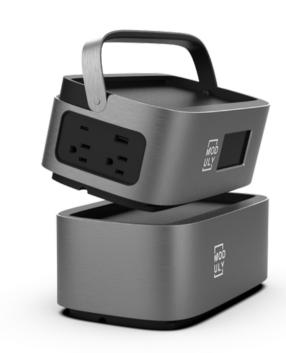

#### **PODZ**

#### **COMPACT CONTROLER**

THE PODZ IS PERFECT FOR THE COUNTER, DESK STATION OR SMALL ROOM. IT'S EASY TO USE WITH YOUR AC PLUG OUTLET.

#### **BASIC SPECIFICATION**

- AC / 120V
- 2 X USB TYPE-C
- 2 X USB QUICKCHARGER
- WIRELESS CHARGER INTEGRATE

#### **BATTERY STORAGE**

CAPACITY OF 200WH INTEGRATED IN THE MODULE