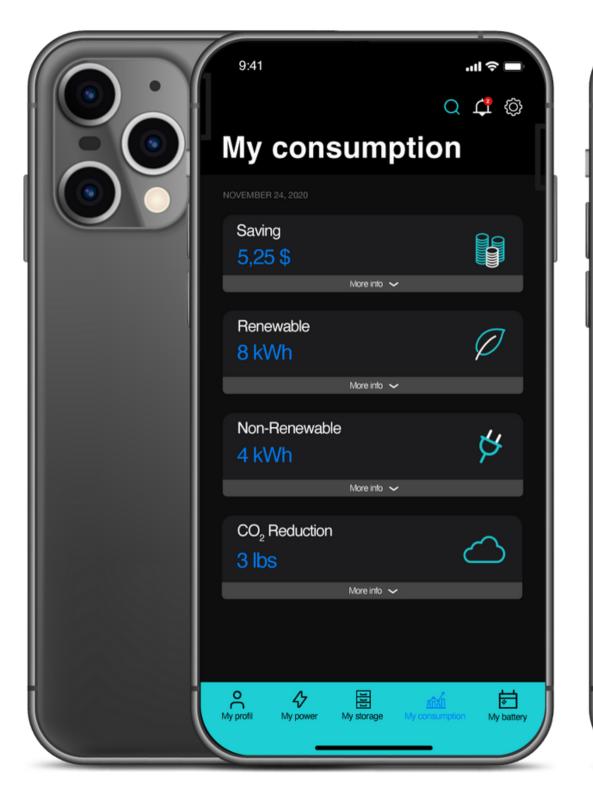

# INNOVATIVE WAY TO MANAGE YOUR ENERGY ECOSYTEM

Moduly is developing a friendly user and interactive software which allows the user, through a **WIFI** connection, to see his overall consumption of his energy ecosystem, while being able to manage his system and the energy of his house remotely.

Our mobile application is using the **Cloud** to share rapidly the **Data** between the software and the energy storage to the consumers who can instantly follow their entire activities like energy displacement, their consumptions, energy autonomy and any type of system notification.