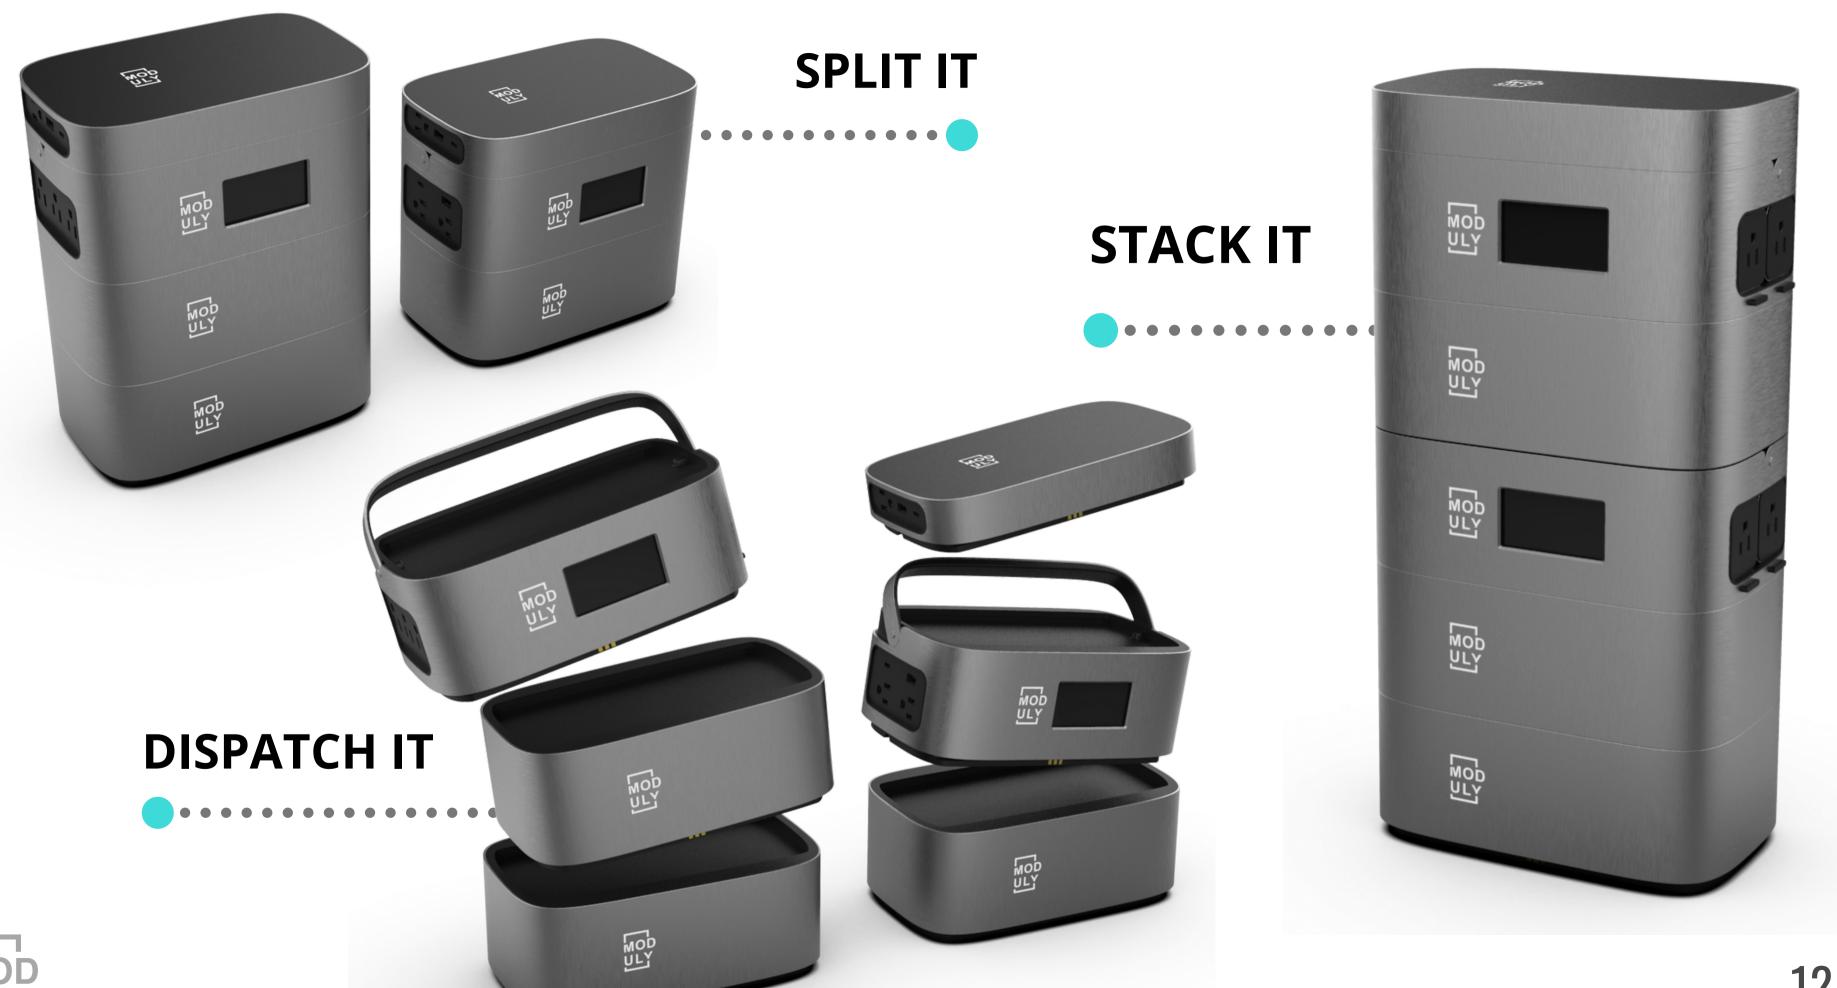

# THE ULTIMATE MODULAR **ENERGY** STORAGE SOLUTION

A FLEXIBLE, AFFORDABLE AND CUSTOMIZABLE SOLUTION TO ANY TYPE OF NEEDS, BUDGETS, AND ENVIRONMENT.

### MODULY SIMPLICITY

BUILD YOUR
OWN ENERGY
STORAGE
BASED ON
YOUR NEED &
ENVIRONMENT

#### **CUSTOMIZE YOUR OWN PRODUCT**

CHOOSE THE RIGHT CONTROLE MODULE TO FIT WITH THE RIGHT TYPE OF ENERGY MANAGEMENT YOU ARE LOOKING FOR: GRID MANAGEMENT, SOLAR CONNECTION, ENERGY OPTIMIZATION, BACKUP STORAGE.

CHOOSE HOW MANY ENERGY CAPACITY STORAGE YOU NEEDS BETWEEN 1000 WH TO 12 000 WH, TO REACH YOUR DAILY CONSUMPTIONS NEEDS.

IDENTIFY WHICH TYPE OF MODULY ADAPTER YOU NEED TO EXPAND YOUR ENERGY THROUGH EACH OUTLET WALL AND IF YOU NEED A SOLAR OR GRID MANAGEMENT.

CHOOSE THROUGH OUR DIFFERENT INTERCHANGEABLE INTERFACE OUTPUT CONNECTION, ACCORDING TO YOUR NEEDS.

### CONTROL MODULE

**ENERGY STORAGE** 

WITH MODULY HOMEKIT IT'S POSSIBLE TO **ADD 4 STACKABLE BATTERY** PACK OF 1000WH IN THE ROW.

HERE IS THE **MASTER CONTROLLER**. HIS ABLE TO TAKE DECISION FOR THE ENTIRE MODULY **HOMEKIT**. IT IS PERFECT FOR ANY ROOM IN YOUR HOUSE AND CAN BE ADDED AND CONNECTED WITH OUR **ADAPTER** FOR ELECTRICAL NETWORK MANAGMENT.

#### **BASIC SPECIFICATION**

- EASY STACKABLE BATTERY SYSTEM
- LITHIUM BATTERY TECHNOLOGY
- INDIVIDUAL BATTERY CAPACITY 1000WH
- STACKABLE UP TO 12 000 WH.