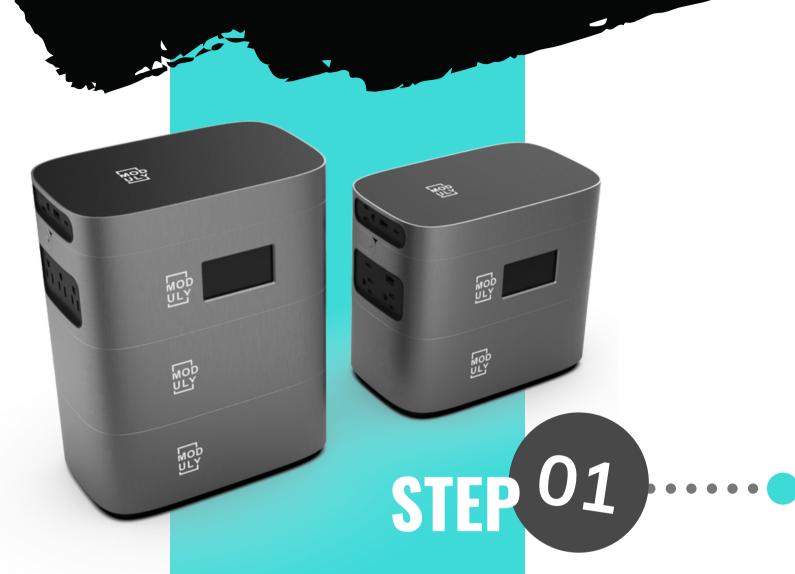

# HOW to use our plug and play solution

#### **MODULY HOMEKIT**

- PLACE THE MODULY **HOMEKIT** IN YOUR **KEY AREAS** AND PLUG THEM INTO THE POWER OUTLET. MODULY WILL BE READY TO RECEIVED YOUR DEVICES/APPLIANCES
- INCREASE YOUR ENERGY BY ADDING A BATTERY OF **1000WH OR MORE** TO YOUR MODULY ACCORDING YOUR NEEDS OF STORAGE.