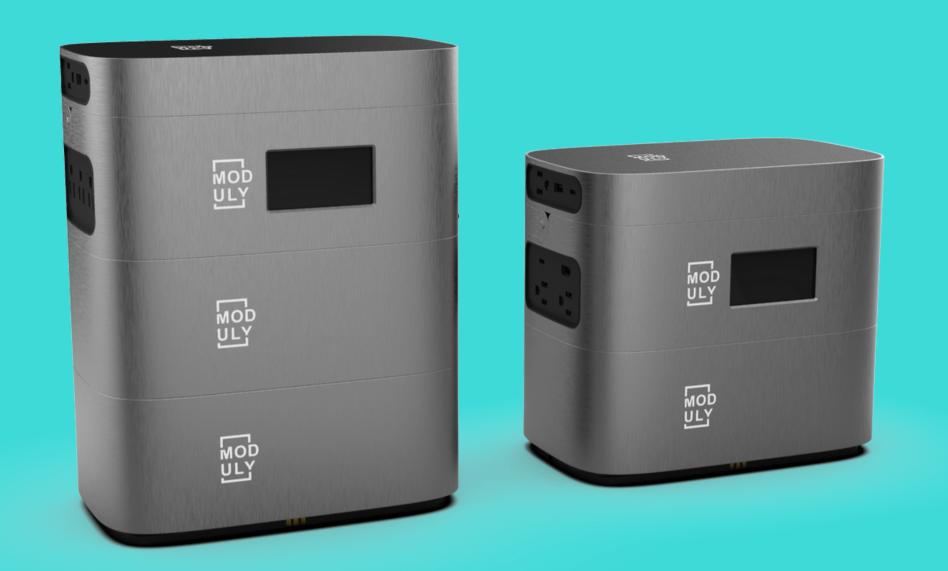

# THE ULTIMATE MODULAR **ENERGY** STORAGE SOLUTION

A FLEXIBLE, AFFORDABLE AND CUSTOMIZABLE SOLUTION TO ANY TYPE OF NEEDS, BUDGETS, AND ENVIRONMENT.

### MODULY SIMPLICITY

BUILD YOUR
OWN ENERGY
STORAGE
BASED ON
YOUR NEED &
ENVIRONMENT

#### **CUSTOMIZE YOUR OWN PRODUCT**

CHOOSE THE RIGHT CONTROLE MODULE TO FIT WITH THE RIGHT TYPE OF ENERGY MANAGEMENT YOU ARE LOOKING FOR: GRID MANAGEMENT, SOLAR CONNECTION, ENERGY OPTIMIZATION, BACKUP STORAGE.

### CONTROL MODULE

**ENERGY STORAGE** 

WITH MODULY HOMEKIT IT'S POSSIBLE TO **ADD 4 STACKABLE BATTERY** PACK OF 1000WH IN THE ROW.

HERE IS THE **MASTER CONTROLLER**. HIS ABLE TO TAKE DECISION FOR THE ENTIRE MODULY **HOMEKIT**. IT IS PERFECT FOR ANY ROOM IN YOUR HOUSE AND CAN BE ADDED AND CONNECTED WITH OUR **ADAPTER** FOR ELECTRICAL NETWORK MANAGMENT.

#### **BASIC SPECIFICATION**

- LCD SCREEN
- 4 X AC 120 PLUG
- 2X USB TYPE-C
- 2 X INTERCHANGEABLE INTERFACE
- FAST CHARGING TECNOLOGY
- NETWORK CONNECTIVITY