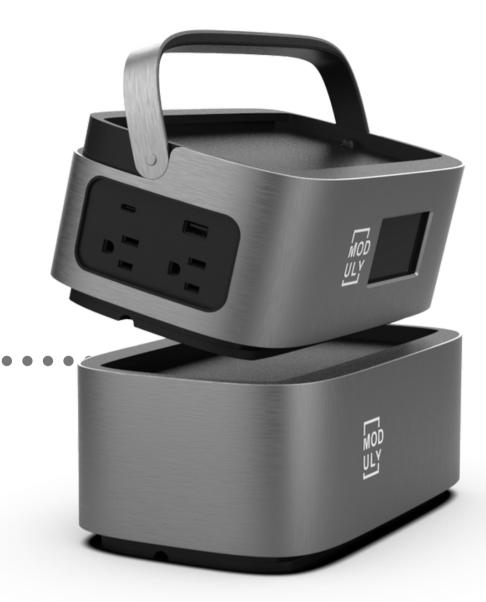

## BATTERY STACK

#### **QUICK ATTACH SYSTEM**

MODULY USE A QUICK ATTACH SYSTEM WITH A MAGNET SAFETY LOCK TECHNOLOGY.

#### **BASIC SPECIFICATION**

- EASY STACKABLE BATTERY SYSTEM
- LITHIUM BATTERY TECHNOLOGY
- INDIVIDUAL BATTERY CAPACITY 1000WH
- STACKABLE UP TO 12 000 WH.