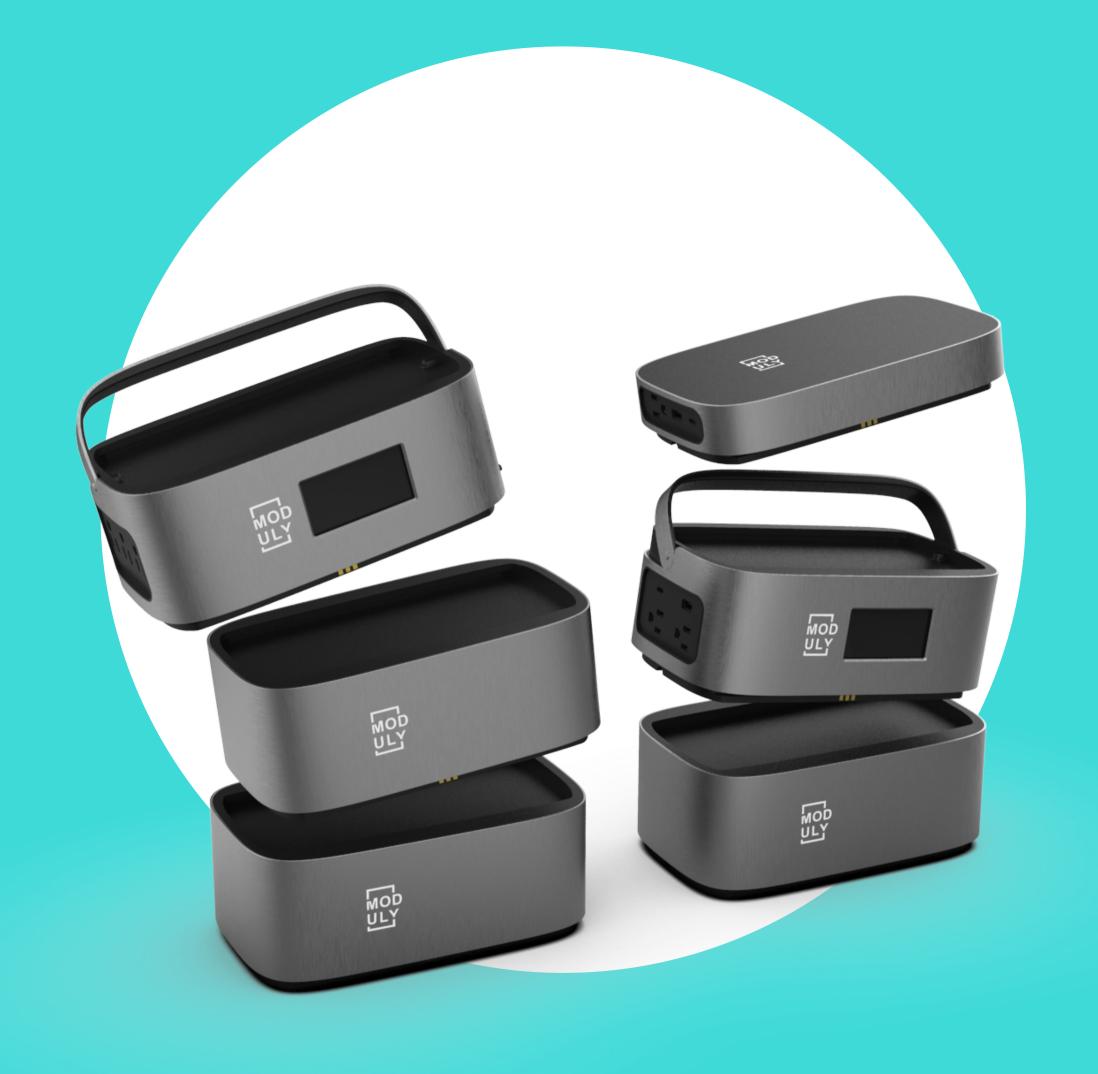

# THE ULTIMATE MODULAR **ENERGY** STORAGE SOLUTION

A FLEXIBLE, AFFORDABLE AND CUSTOMIZABLE SOLUTION TO ANY TYPE OF NEEDS, BUDGETS, AND ENVIRONMENT.

### MODULY SIMPLICITY

BUILD YOUR
OWN ENERGY
STORAGE
BASED ON
YOUR NEED &
ENVIRONMENT

#### **CUSTOMIZE YOUR OWN PRODUCT**

CHOOSE THE RIGHT CONTROLE MODULE TO FIT WITH THE RIGHT TYPE OF ENERGY MANAGEMENT YOU ARE LOOKING FOR: GRID MANAGEMENT, SOLAR CONNECTION, ENERGY OPTIMIZATION, BACKUP STORAGE.

### CONTROL MODULE

**ENERGY STORAGE** 

WITH MODULY HOMEKIT IT'S POSSIBLE TO **ADD 4 STACKABLE BATTERY** PACK OF 1000WH IN THE ROW.

HERE IS THE **MASTER CONTROLLER**. HIS ABLE TO TAKE DECISION FOR THE ENTIRE MODULY **HOMEKIT**. IT IS PERFECT FOR ANY ROOM IN YOUR HOUSE AND CAN BE ADDED AND CONNECTED WITH OUR **ADAPTER** FOR ELECTRICAL NETWORK MANAGMENT.

## BATTERY STACK

#### **BASIC SPECIFICATION**

- EASY STACKABLE BATTERY SYSTEM
- LITHIUM BATTERY TECHNOLOGY
- INDIVIDUAL BATTERY CAPACITY 1000WH
- STACKABLE UP TO 12 000 WH.