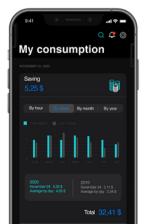

# INNOVATIVE WAY TO MANAGE YOUR ENERGY ECOSYTEM

Moduly is developing a friendly user and interactive software which allows the user, through a **WIFI** connection, to see his overall consumption of his energy ecosystem, while being able to manage his system and the energy of his house remotely.

Our mobile application is using the **Cloud** to share rapidly the **Data** between the software and the energy storage to the consumers who can instantly follow their entire activities like energy displacement, their consumptions, energy autonomy and any type of system notification.