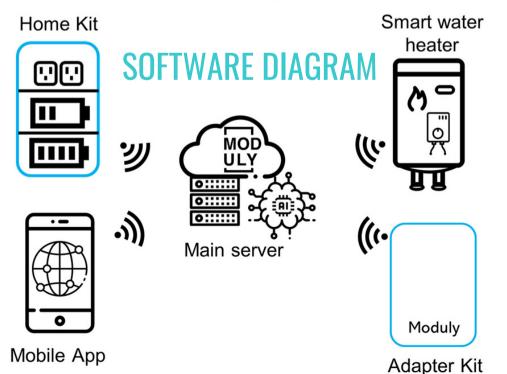

# TRACK, MANAGE, PREDICTE & AUTOMATE

# MODULY APP

# INTELLIGENT SOFTWARE

# INNOVATIVE WAY TO MANAGE YOUR ENERGY ECOSYTEM

Moduly is developing a friendly user and interactive software which allows the user, through a **WIFI** connection, to see his overall consumption of his energy ecosystem, while being able to manage his system and the energy of his house remotely.

Our mobile application is using the **Cloud** to share rapidly the **Data** between the software and the energy storage to the consumers who can instantly follow their entire activities like energy displacement, their consumptions, energy autonomy and any type of system notification.