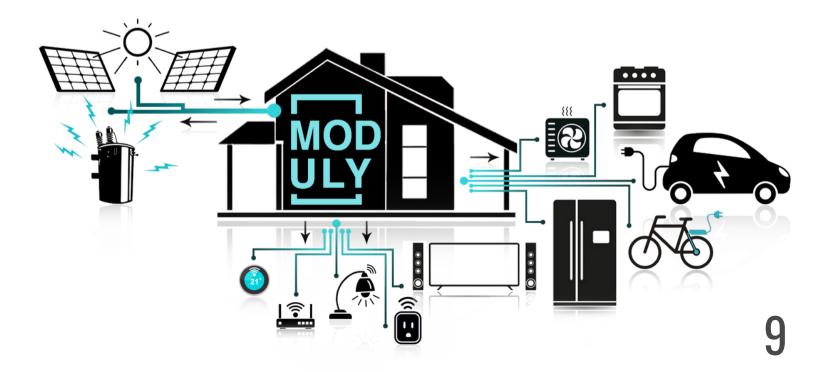

## LET OUR ARTIFICIAL INTELLIGENCE DO IT FOR YOU

MODULY SOFTWARE WILL TAKE CARE OF YOU AND WILL START MAKING SOME PREDICTION, OPTIMIZATION, ANALYSIS AND MANAGEMENT FOR YOU, WITHOUT ANY EFFORT.

OUR ARTIFICIAL INTELLIGENCE THINKS FOR YOU AND MAKES DECISIONS BASED ON THE PAST, CURRENT AND FUTURE DATA TO IMPROVE YOUR ENERGY EFFICIENCY.

MODULY CAN BY ITSELF MOVE THE PEAK HOURS CONSUMPTIONS, ENSURE TO ELIMINATE GHOST ENERGY AND MAXIMIZE YOUR CONSUMPTIONS. MODULY CAN ALSO MANAGE YOUR PRODUCTION OF SOLAR ENERGY AND MONITOR YOUR ELECTRICAL NETWORK OR ONLY BE AN SMART BACKUP SYSTEM OF ENERGY IN THE EVENT OF A POWER FAILURE.