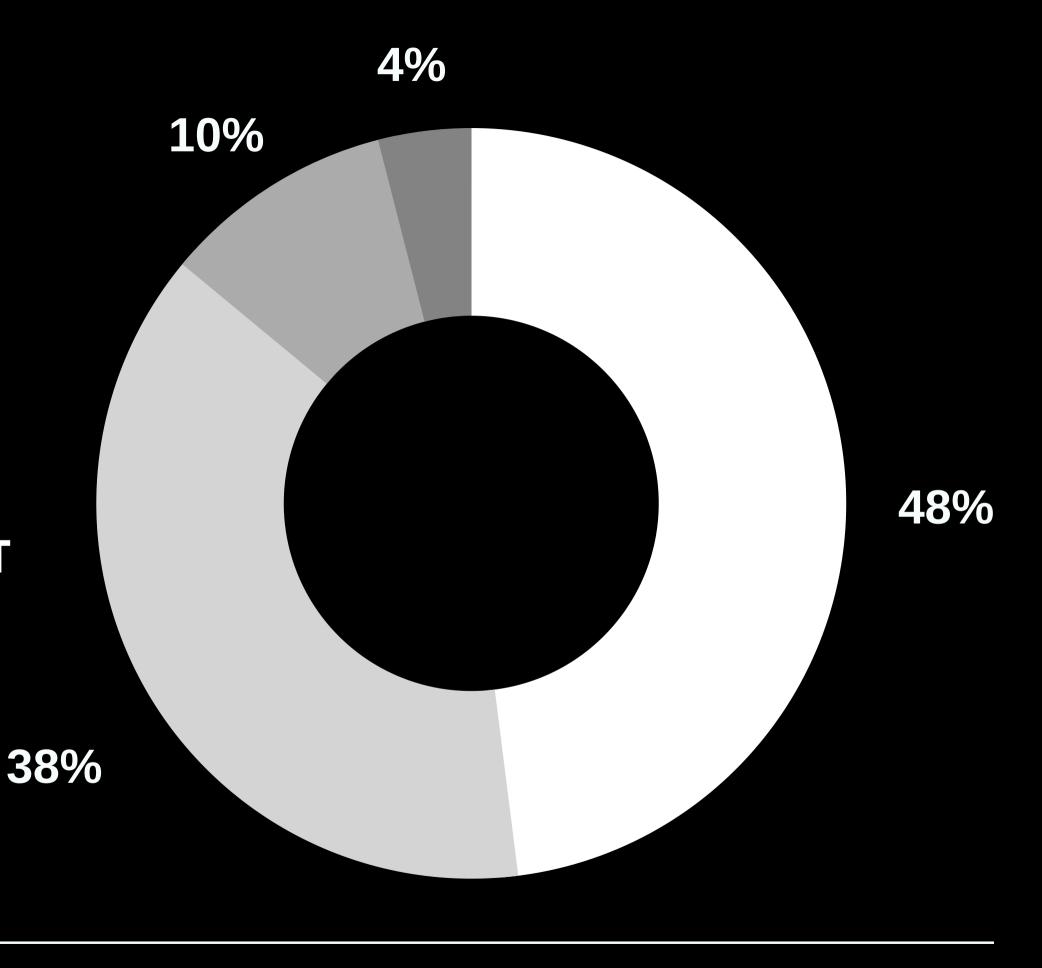

# WHERE CUSTOMERS LOOK TO BUY MODULY

- POWER DISTRIBUTION MARKET
- SPECIALIZED DEALER
  - **ONLINE PURCHASE**
- OTHER

23