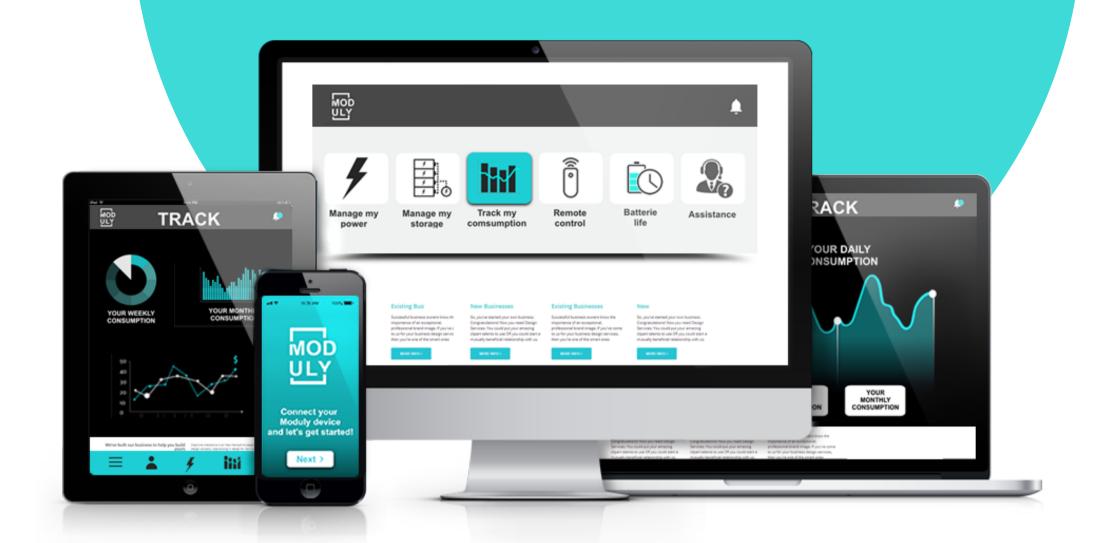

# TRACK, MANAGE, PREDICTE & AUTOMATE

# MODULY APP

# INTELLIGENT SOFTWARE

# INNOVATIVE WAY TO MANAGE YOUR ENERGY ECOSYTEM

Moduly is developing a friendly user and interactive software which allows the user, through a **WIFI** connection, to see his overall consumption of his energy ecosystem, while being able to manage his system and the energy of his house remotely.

Our mobile application is using the **Cloud** to share rapidly the **Data** between the software and the energy storage to the consumers who can instantly follow their entire activities like energy displacement, their consumptions, energy autonomy and any type of system notification.