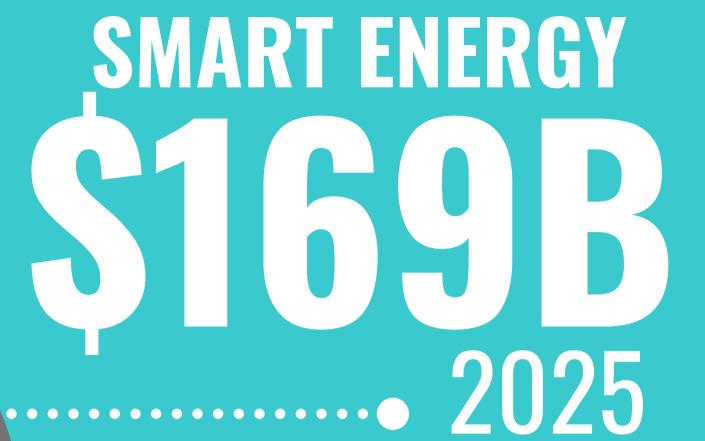

### MARKET SIZE

33B\$
ANNUAL SALES
OPPORTUNITY

20% OF NORTH AMERICAN FAMILIES ARE LOOKING FOR A SMART HOME ENERGY STORAGE SOLUTION

\*•\$69B 2017