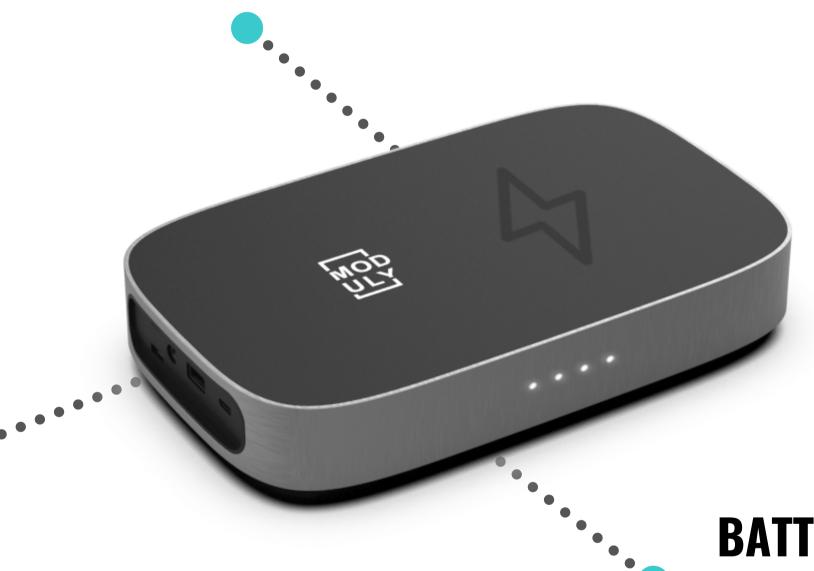

#### **PODZ**

#### **COMPACT CONTROLER**

THE PODZ IS PERFECT FOR THE COUNTER, DESK STATION OR SMALL ROOM. IT'S EASY TO USE WITH YOUR AC PLUG OUTLET.

#### **BASIC SPECIFICATION**

- AC / 120V
- 2 X USB TYPE-C
- 2 X USB QUICKCHARGER
- WIRELESS CHARGER INTEGRATE

#### **BATTERY STORAGE**

CAPACITY OF 200WH INTEGRATED IN THE MODULE