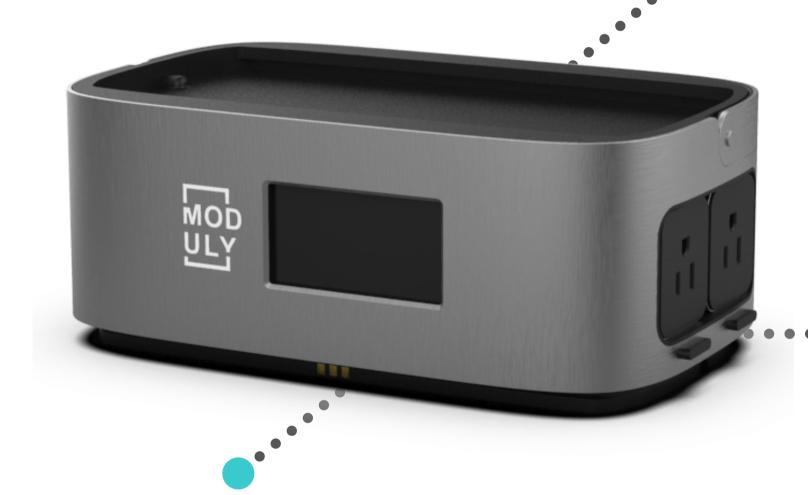

### CONTROL MODULE

**ENERGY STORAGE** 

WITH MODULY HOMEKIT IT'S POSSIBLE TO **ADD 4 STACKABLE BATTERY** PACK OF 1000WH IN THE ROW.

HERE IS THE **MASTER CONTROLLER**. HIS ABLE TO TAKE DECISION FOR THE ENTIRE MODULY **HOMEKIT**. IT IS PERFECT FOR ANY ROOM IN YOUR HOUSE AND CAN BE ADDED AND CONNECTED WITH OUR **ADAPTER** FOR ELECTRICAL NETWORK MANAGMENT.

#### **BASIC SPECIFICATION**

- LCD SCREEN
- 4 X AC 120 PLUG
- 2X USB TYPE-C
- 2 X INTERCHANGEABLE INTERFACE
- FAST CHARGING TECNOLOGY
- NETWORK CONNECTIVITY