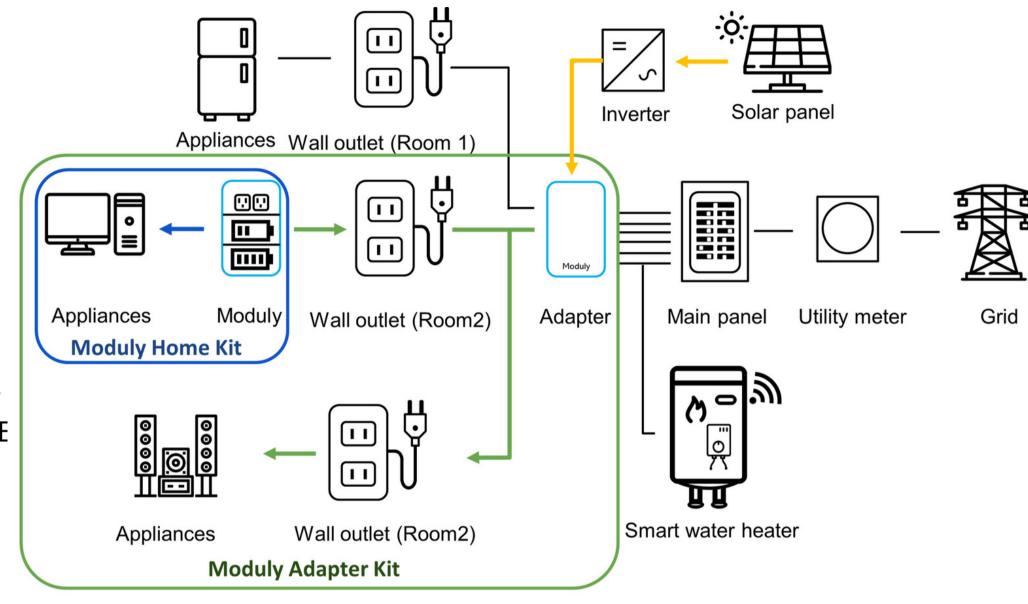

# HOW to use our plug and play solution

#### **MODULY HOMEKIT**

- PLACE THE MODULY **HOMEKIT** IN YOUR **KEY AREAS** AND PLUG THEM INTO THE POWER OUTLET. MODULY WILL BE READY TO RECEIVED YOUR DEVICES/APPLIANCES
- INCREASE YOUR ENERGY BY ADDING A BATTERY OF **1000WH OR MORE** TO YOUR MODULY ACCORDING YOUR NEEDS OF STORAGE.

WITH THE APPS, ORGANIZED, SYNCHRONIZED AND CONNECT ALL OF YOUR SMART HOME EQUIPMENTS (WATER HEATER, THERMOSTAT, SMART PLUG, ETC) & CENTRALIZED YOUR ENERGY ACTIVITIES

MANAGE INDEPENDENTLY OR TOGETHER YOUR ENTIRE ENERGY ROOMS CONSUMPTIONS WITH YOUR PHONE.

# MODULY OPERATING MODES HOMEKIT & ADAPTER

#### THE FUNCTIONS OF MODULY HOME KIT ARE:

- BACKUP ENERGY IN CASE OF A BLACKOUT MODULY WILL PROVIDE ENERGY TO THE CONNECTED APPLIANCES
- REDUCE CONSUMPTION AT PEAK HOURS MODULY WILL SUPPLY THE ENERGY FROM THE APPLIANCE DURING THE HIGH RATES TIME
- REMOVE GHOST ENERGY FOR THE SUITABLE APPLIANCES MODULY WILL DISCONNECT THEM COMPLETELY FROM THE GRID DURING THE NIGHT.

#### THE FUNCTIONS OF MODULY ADAPTER ARE:

- DURING A BLACKOUT IT CAN ISOLATE A ROOM AND ALLOW MODULY TO SUPPLY ENERGY TO ALL THE APPLIANCE OF THE ROOM
- DURING THE HIGH-RATE TIME MODULY CAN DISCONNECT THE ROOM FROM THE GRID AND SUPPLY THE REQUESTED ENERGY INDEPENDENTLY.