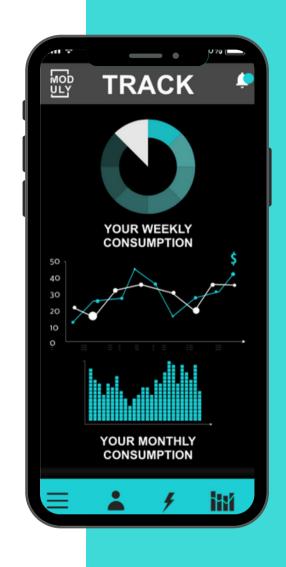

# TRACK, MANAGE, PREDICTE & AUTOMATE

# INNOVATIVE WAY TO MANAGE YOUR ENERGY ECOSYTEM

Moduly is developing a friendly user and interactive software which allows the user, through a **WIFI** connection, to see his overall consumption of his energy ecosystem, while being able to manage his system and the energy of his house remotely.

Our mobile application is using the **Cloud** to share rapidly the **Data** between the software and the energy storage to the consumers who can instantly follow their entire activities like energy displacement, their consumptions, energy autonomy and any type of system notification.