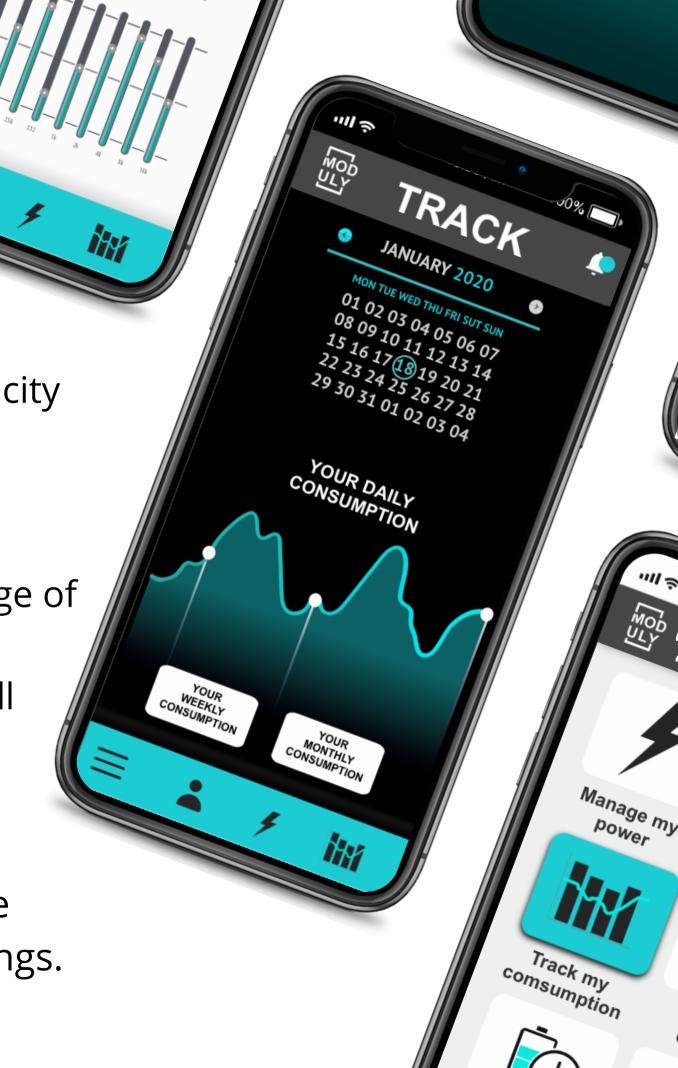

# TRACK, MANAGE, PREDICTE & AUTOMATE

# MODULY APP

# INTELLIGENT SOFTWARE

# INNOVATIVE WAY TO MANAGE YOUR ENERGY ECOSYTEM

Moduly is developing a friendly user and interactive software which allows the user, through a **WIFI** connection, to see his overall consumption of his energy ecosystem, while being able to manage his system and the energy of his house remotely.

Our mobile application is using the **Cloud** to share rapidly the **Data** between the software and the energy storage to the consumers who can instantly follow their entire activities like energy displacement, their consumptions, energy autonomy and any type of system notification.