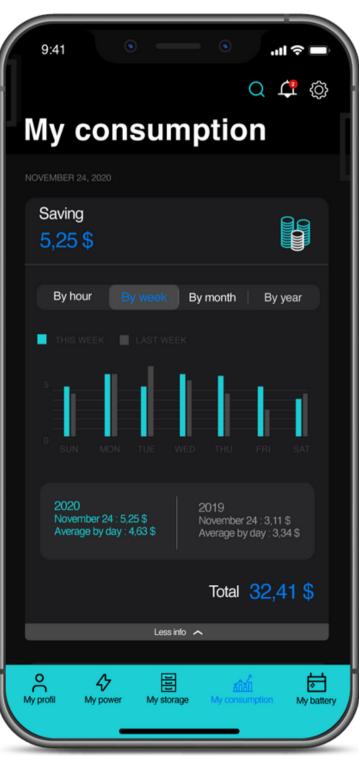

# INNOVATIVE WAY TO MANAGE YOUR ENERGY ECOSYTEM

Moduly is developing a friendly user and interactive software which allows the user, through a **WIFI** connection, to see his overall consumption of his energy ecosystem, while being able to manage his system and the energy of his house remotely.

Our mobile application is using the **Cloud** to share rapidly the **Data** between the software and the energy storage to the consumers who can instantly follow their entire activities like energy displacement, their consumptions, energy autonomy and any type of system notification.