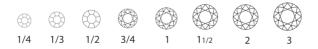

# DISCOVER THE 4C'S OF DIAMOND GRADING

# CARAT

The word carat is sometimes mistakenly used to describe the dimensions of a diamond, but carats are actually a metric weight unit. One carat is 0.2 grams (200 milligrams).