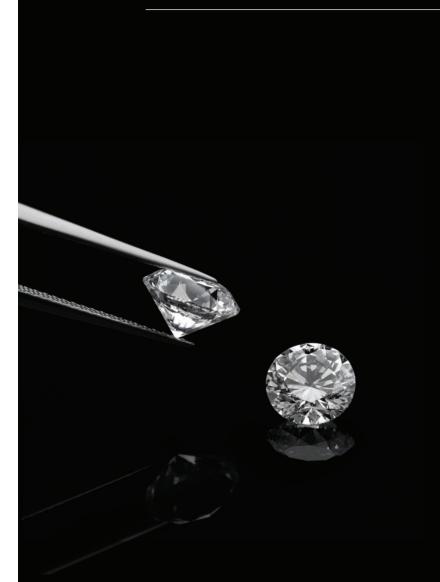

### LAST FOREVER

ABOUT THE STONE: IDEAL CUT ROUND BRILLIANT. This Chemical Vapor Deposition (CVD) laboratory grown diamond is classified as Type II. SHAPE: ROUND BRILLIANT // CARAT: 0.98 // COLOR: J // CLARITY: SI 1 // CUT: EXCELLENT

ABOUT THE STONE: IDEAL CUT ROUND BRILLIANT. This Chemical Vapor Deposition (CVD) laboratory grown diamond is classified as Type II. SHAPE: ROUND BRILLIANT // CARAT: 0.98 // COLOR: J // CLARITY: SI 1 // CUT: EXCELLENT