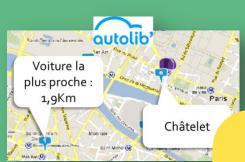

### Hardly at the right time, in the right place...

Lots of stations, at the right place ...
But often **empty** 

80% of carsharing is closed loop

50% of urban good delivery:

- are double-parked - need 2 stops