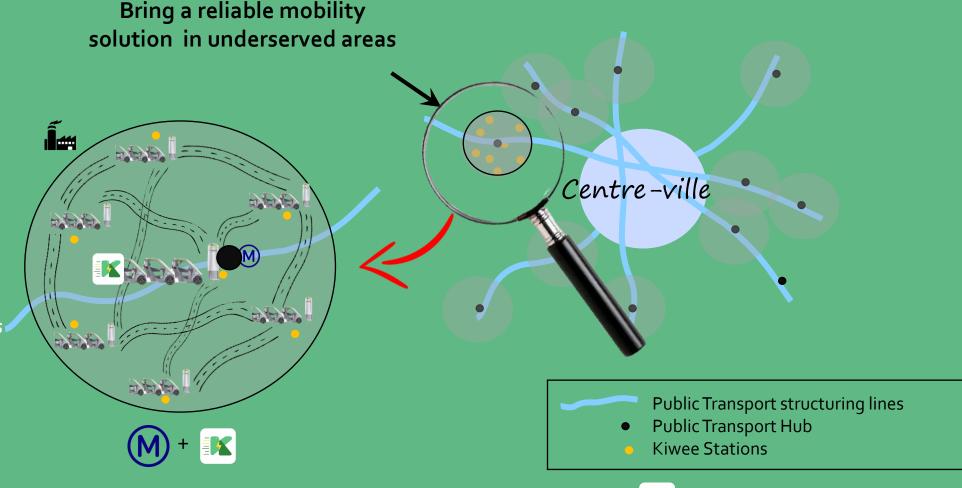

#### Sustainable mobility for everyone and everywhere:

- ✓ No driving license
- Employment areas and suburban residential areas

Business parcs & commercial areas, residential areas and private sites

Campus

Industrial areas, Technopoles

Mobility hubs for local stakeholders

NB: see our comparative studies with existing solutions (Meyzieu shuttle, Manhattan taxis ) and upcoming (robotaxis)

#### @ the right place, in the right time