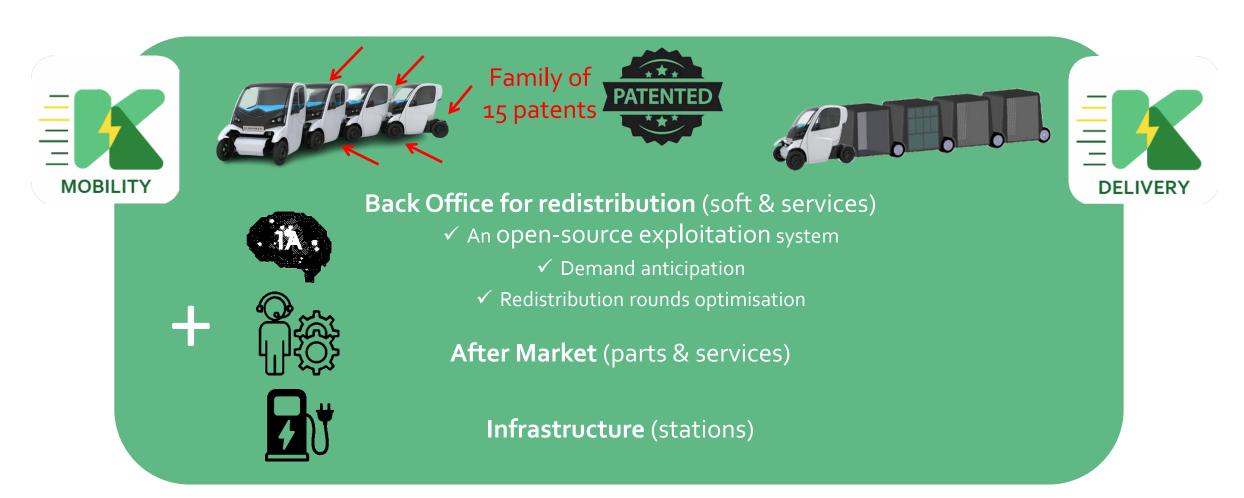

#### **Our assets**

2015 8M€, 15 partners : concept development

→ 6 prototypes tested with the public + 15 patents

**Techno POC** 

2019

2021

Business model + Markets studies and use cases

Market & Model

## We set going the right partners\* and suppliers\* in an open-source strategy

\* Metacar equity independant