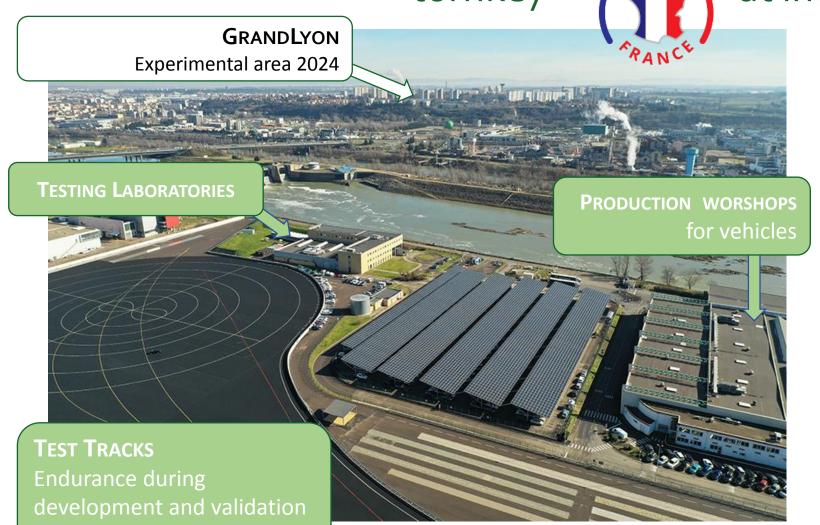

Metacar Mobility Systems creation

- → System incubation + Fabless strategy
- → Sales prospects confirmed

Deployment (operation + industrialisation)

of vehicles before delivery

A Toyota subsidiary as incubator: the capacity to provide « turnkey » / \*\* at industrial scale

8 ooo workers / Turnover: 1,4Bn€ GrandLyon (Irigny) plant: 1 500 workers, incl. 400 R&D engineers

- ✓ 40-year experience from conception to production (TOYOTA Product)
- ✓ Procurement department accustomed to the actuel context
  - ✓ Assembly Line: 3 ooom²
     2 ooo Kiwee/year → 15 ooo /year