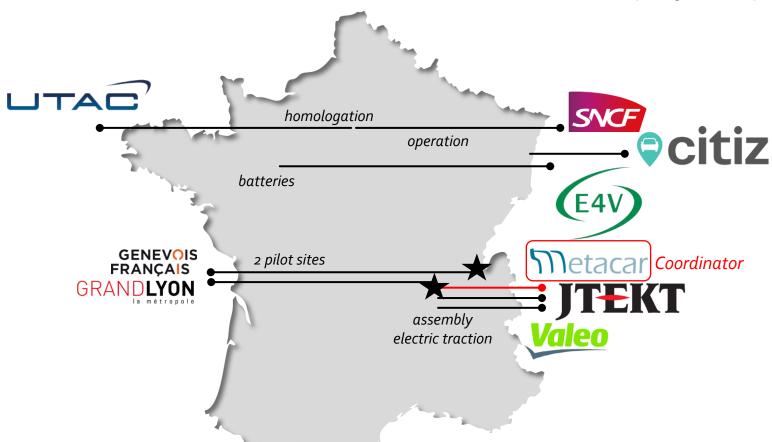

2 initial pilot projects validated with stakeholders

### 2027: Kiwee, the world reference for proximity service mobility, sustainable and viable, thanks to redistribution

9,4M€ of fundings mix secured (Metacar equity independent) Metacar laureate CORAM and Pack Industrial Relocation 2022 + Ongoing 3M€ private equity fundraising for Metacar Nhood Accelerating Program (Mulliez Family / Auchan) Partners + financial leverage (x4) Deployment of large-scale fleets in real conditions, 2 pilot sites 2023 Market proof 2<sup>nd</sup> Fundraising (5M€) 2025 Scale up (Delivery, Licensing, ...)

### Leverage and results to come Signed contracts:

- → 5,8M€ public funding, incl. 3,7M€ for Metacar
  - + 3,6M€ partners investment in the project for:
- \*R&D + homologation + 2
  real life pilots (2024, 60 cars)