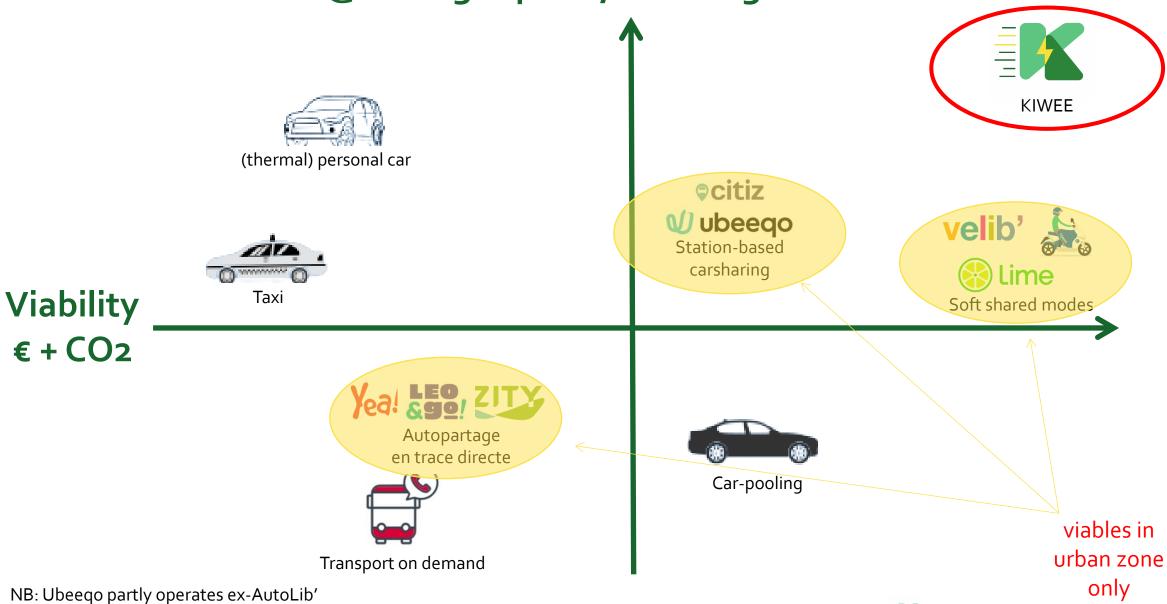

#### Few solutions for periurban mobility, 99% personal cars...

Savings compared to personal car ownership budget (7000€/year VS 1000€/year)

Viability € + CO<sub>2</sub>

On demande

= - 31Mt CO<sup>2</sup> /year