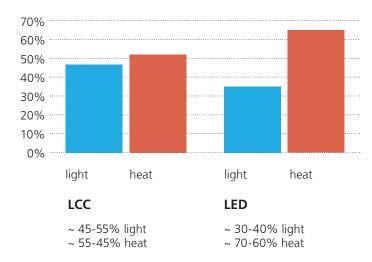

#### Energy balance of LCC and LED in comparison

#### High energy efficiency

Due to the high energy efficiency, the power supply is exposed to less stress. It is thus possible to achieve up to 250,000 cycles and more. We build our LCC chips into housings designed for LED technology. One reason for using existing enclosures is high availability. On the other hand, these cases also have cooling fins. Due to the low heat development, however, cooling measures for LCC products are only conditionally or even not necessary. The same applies to our LCC retrofit lamps, which was modeled on the Edison bulb. There is no coolant in any of these LCC bulbs, the glass body is only for hand protection. Although operation without a glass body is readily possible, it does not comply with the high safety standards which the Federal High Voltage Inspectorate (ESTI) places on our LCC products.

#### The advantages of LCC bulbs

- high energy efficiency/energy classification A+ und A++
- low heat development (50% light, 50% heat
- very good color rendering (RA 80-94)
- long lifetime (35000 50000 hrs)
- no change in light color / intensity (max 2–4%)
- different light colors (2200 6000 K)
- dimmable (230V, 12V, GU10 and MR16)
- high-quality electronics for high switching resistance, low inrush currents and flicker-free light
- pollutant-free and resource-saving (no phosphorus and mercury, no gases and rare earths).
- easy disposal (recyclable electronic waste)
- the ecological contribution to reducing the CO2 pollution!