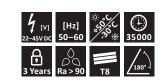

#### High energy efficiency

Due to the high energy efficiency, the power supply is exposed to less stress. It is thus possible to achieve up to 250,000 cycles and more. We build our LCC chips into housings designed for LED technology. One reason for using existing enclosures is high availability. On the other hand, these cases also have cooling fins. Due to the low heat development, however, cooling measures for LCC products are only conditionally or even not necessary. The same applies to our LCC retrofit lamps, which was modeled on the Edison bulb. There is no coolant in any of these LCC bulbs, the glass body is only for hand protection. Although operation without a glass body is readily possible, it does not comply with the high safety standards which the Federal High Voltage Inspectorate (ESTI) places on our LCC products.

#### Lighting quality

Warm white, brilliant light with very good color rendering (Ra80-94), comparable to incandescent light.

#### Lifespan

35000 hours and more.

#### Start behaviour

Immediately to 100% light output.

#### High switching resistance

Can be switched on/off at least 250 000 times.

#### Dimming

LCC bulbs 230V, GU10 and 12V, MR16 are available in dimmable version. We also organize the appropriate drivers Dali and 1-10V PWM.

#### Guarantee

Lamp + lights: 3 years Street lights: 5 years

#### Checks/tests/certificates

ESTI, TÜV, RoHS- and CE-marking