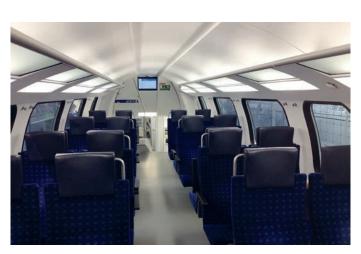

# **Rail Industry**

New light in public transport

TT

俞俞俞

## LCC tube lights & bulbs for rail industry.

New light in public transport.

CHF 61.50 9W/900lm/4000K CHF 65.00 13W/1300lm/4000K CHF 79.90 18W/1800lm/4000K CHF 93.00 24W/2400lm/4000K

Tube Lights T5-36V DC36V600T5600 mmPower/luminous flux/light color36V900T5900 mm900 mmPower/luminous flux/light color36V1200T51200 mm1200 mmPower/luminous flux/light color36V1500T536V1500T51500 mmPower/luminous flux/light color36V1500T5