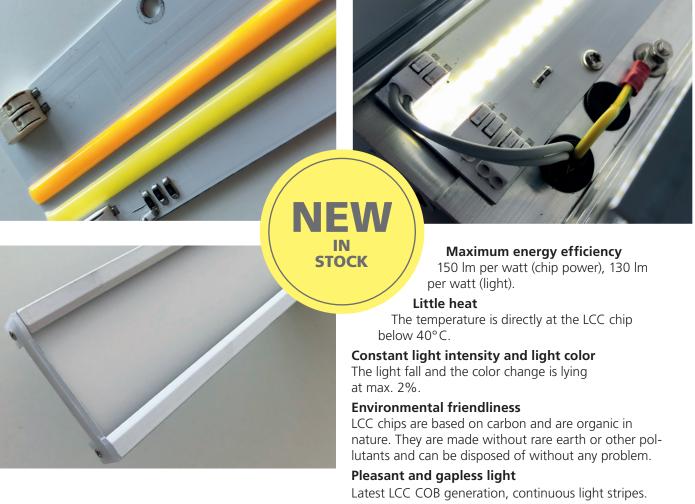

### Unique: LCC COB light-stripes and panels.

New lighting systems in public transport.

Please contact us, we will gladly sample you!