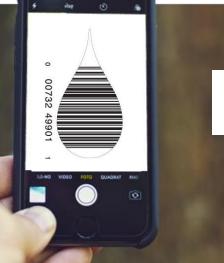

#### **Collect and Recycle Bioplastics**

To better sort out, reuse and recycle their waste

# Kleani :a waste terminal easy-to-use

KEEF ASP

Promote

Encourage people

Green initiatives and eco-citizen actions

Using of an IT integrated application

2 traps with 2 crushers:

 $\rightarrow$  one dedicated to the bottles,

the other for the whole dishware and biowaste