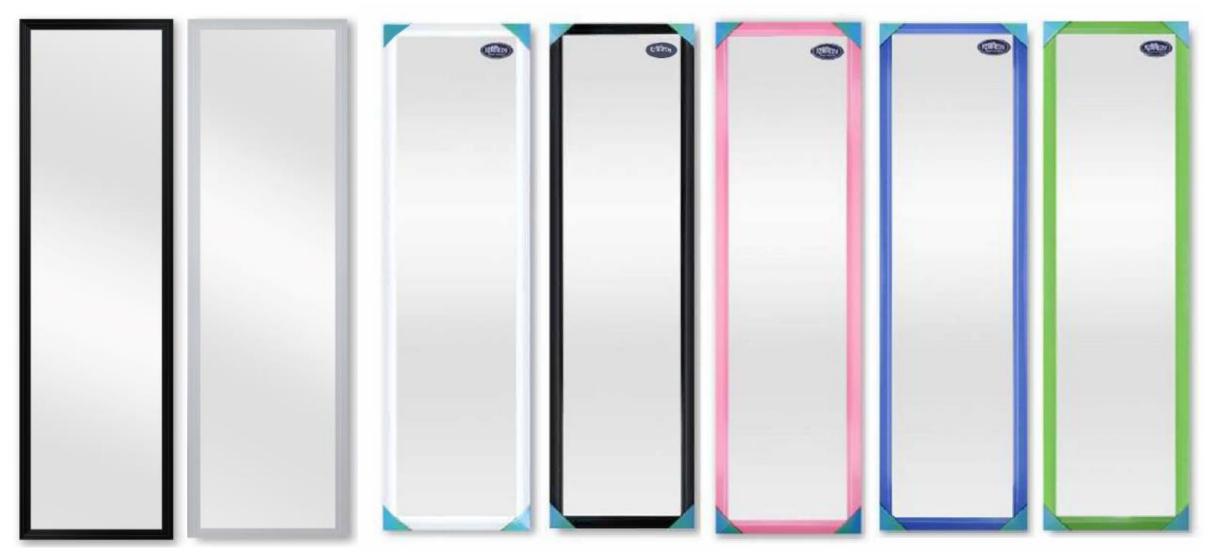

| distingly  | RETINGS        |        |
|     | 68                 | .Ai                                                  |            | . 80           |        |
|     | "- 1949<br>"Cri 40 | ner II. E. E. S. | CONTRACTOR |                |        |
|     | */1019             |                                                      | CONTRACTOR | C To Mang Ref. |        |
|     | */1019             |                                                      | CONTRACTOR | C To Mang Ref. | **     |
|     | */1019             |                                                      | CONTRACTOR | C To Mang Ref. | **     |

Lead Content

Fire Retardant





# 2 Gallery Frame



### 2 Photo Frame with Art Paper



# 2 Frame With Clip











Moulding:

















# 2 Standing Mirror



















Mon. Tue. Wed. Thu. Fri. Sat. Sun.

#### 2! Memo Board







|      | 1   | Month: |       |     |     |     |     |
|------|-----|--------|-------|-----|-----|-----|-----|
| 1111 | SUN | MON    | TUE   | WED | THU | FRI | SAT |
|      |     |        |       |     |     |     |     |
|      |     |        |       |     |     |     |     |
|      |     |        |       |     |     |     |     |
|      |     |        |       |     |     |     |     |
|      |     |        |       |     | -   |     |     |
|      |     |        |       |     |     |     |     |
|      |     |        |       |     |     |     |     |
|      |     |        |       |     | _   |     |     |
|      |     |        | NOTES |     |     |     |     |











### Art Frame– Abstract design









| - |