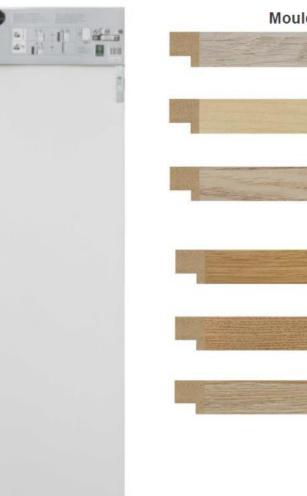

| 28.000                                               | distingly  | RETINGS        |        |
|     | 68                 | .Ai                                                  |            | . 80           |        |
|     | "- 1949<br>"Cri 40 | ner II. E. E. S. | CONTRACTOR |                |        |
|     | */1019             |                                                      | CONTRACTOR | C To Mang Ref. |        |
|     | */1019             |                                                      | CONTRACTOR | C To Mang Ref. | **     |
|     | */1019             |                                                      | CONTRACTOR | C To Mang Ref. | **     |

Lead Content

Fire Retardant





# 2 Gallery Frame



### 2 Photo Frame with Art Paper



# 2 Frame With Clip











Moulding:

















# 2 Standing Mirror



















Mon. Tue. Wed. Thu. Fri. Sat. Sun.

#### 2! Memo Board







|      | 1   | Month: |       |     |     |     |     |
|------|-----|--------|-------|-----|-----|-----|-----|
| 1111 | SUN | MON    | TUE   | WED | THU | FRI | SAT |
|      |     |        |       |     |     |     |     |
|      |     |        |       |     |     |     |     |
|      |     |        |       |     |     |     |     |
|      |     |        |       |     |     |     |     |
|      |     |        |       |     | -   |     |     |
|      |     |        |       |     |     |     |     |
|      |     |        |       |     |     |     |     |
|      |     |        |       |     | _   |     |     |
|      |     |        | NOTES |     |     |     |