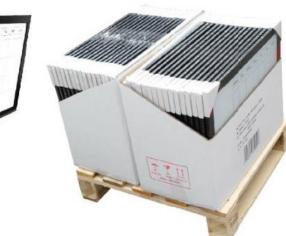

Shanghai Intco

**PS** Extrusion

Zhenjiang Intco

Machinery Manufacturing

Malaysia Intco

**PS** Pelletizing

**131** Moulding Extruder Lines + 7 Wrapping Lines

51 Assembly Lines

8,000 Containers/Year 2,300

Employees