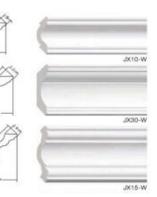

|         |

Shanghai Intco

**PS** Extrusion



Zhenjiang Intco

Machinery Manufacturing





Malaysia Intco

**PS** Pelletizing











**131** Moulding Extruder Lines + 7 Wrapping Lines

51 Assembly Lines





8,000 Containers/Year 2,300

Employees

### Intco Advantage- Variety of products





Photo Frame



Art Frame



Mirror



3D Art



**Functional Board** 



Acrylic Printing



Canvas



Frame Mouldings

### Intco Advantage- Variety of products



#### **PS 3D Wall Panel**











#### **PS** Chair-Mouldings





#### **PS Skirting Board**







#### **PS** Ceiling Board





### Qualification & Certificates





No Formaldehyde

|                                                                                                                                                                                                  |                                     | No. : Seattlinesson<br>Sub : Seattlines<br>Page 2 of 3 |
|--------------------------------------------------------------------------------------------------------------------------------------------------------------------------------------------------|-------------------------------------|--------------------------------------------------------|
| Sargin Description Des yood<br>Landonisarenensi Candisar Jr<br>Tele Constituer<br>Michael US-16<br>Land Voltiganeer<br>Take Milliopaine<br>Take Milliopaine<b