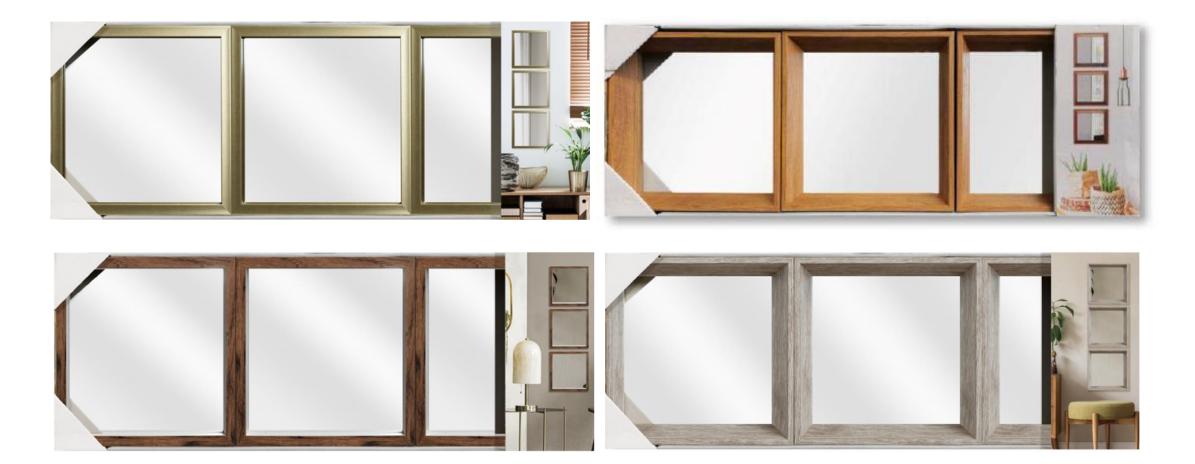

| distingly  | RETINGS        |        |
|     | 68                 | .Ai                                                  |            | . 80           |        |
|     | "- 1949<br>"Cri 40 | ner II. E. E. S. | CONTRACTOR |                |        |
|     | */1019             |                                                      | CONTRACTOR | C To Mang Ref. |        |
|     | */1019             |                                                      | CONTRACTOR | C To Mang Ref. | **     |
|     | */1019             |                                                      | CONTRACTOR | C To Mang Ref. | **     |

Lead Content

Fire Retardant





# 2 Gallery Frame



### 2 Photo Frame with Art Paper



# 2 Frame With Clip











Moulding:

















# 2 Standing Mirror



















Mon. Tue. Wed. Thu. Fri. Sat. Sun.

#### 2! Memo Board







|      | 1   | Month: |       |     |     |     |     |
|------|-----|--------|-------|-----|-----|-----|-----|
| 1111 | SUN | MON    | TUE   | WED | THU | FRI | SAT |
|      |     |        |       |     |     |     |     |
|      |     |        |       |     |     |     |     |
|      |     |        |       |     |     |     |     |
|      |     |        |       |     |     |     |     |
|      |     |        |       |     | -   |     |     |
|      |     |        |       |     |     |     |     |
|      |     |        |       |     |     |     |     |
|      |     |        |       |     | _   |     |     |
|      |     |        | NOTES |     |     |     |     |











### Art Frame– Abstract design









|