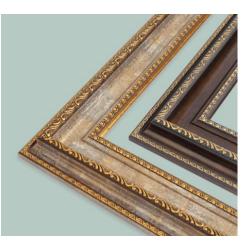

|         |

Shanghai Intco

**PS** Extrusion



Zhenjiang Intco

Machinery Manufacturing





Malaysia Intco

**PS** Pelletizing











**131** Moulding Extruder Lines + 7 Wrapping Lines

51 Assembly Lines





8,000 Containers/Year 2,300

Employees

### Intco Advantage- Variety of products





Photo Frame



Art Frame



Mirror



3D Art



**Functional Board** 



Acrylic Printing



Canvas



Frame Mouldings

### Intco Advantage- Variety of products



#### **PS 3D Wall Panel**











#### **PS** Chair-Mouldings





#### **PS Skirting Board**







#### **PS** Ceiling Board





### Qualification & Certificates





No Formaldehyde

|                                                                                                                                                                                                  |                                     | No. : Seattlinesson<br>Sub : Seattlines<br>Page 2 of 3 |
|--------------------------------------------------------------------------------------------------------------------------------------------------------------------------------------------------|-------------------------------------|---------------------