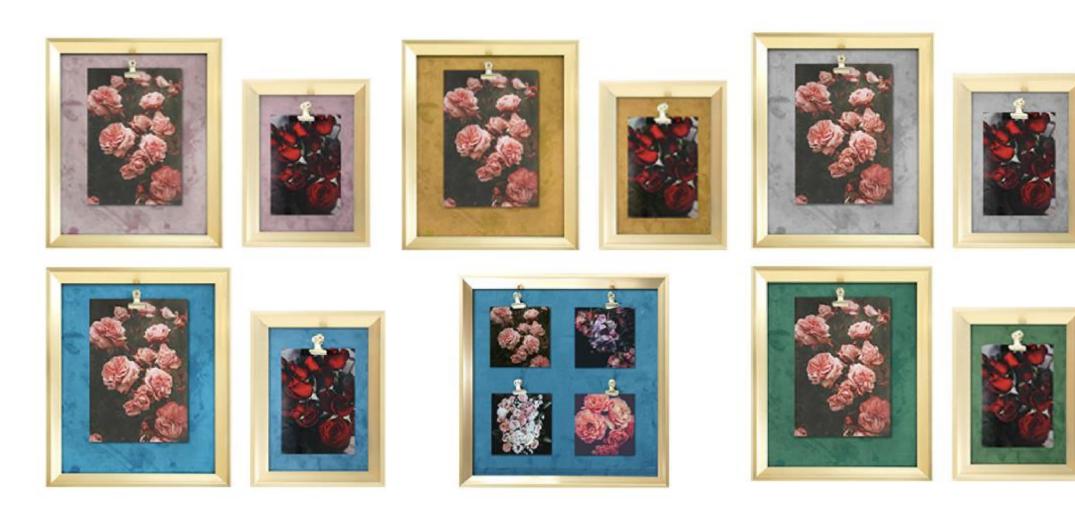

| 28.000                                               | distingly  | RETINGS        |        |
|     | 68                 | .Ai                                                  |            | . 80           |        |
|     | "- 1949<br>"Cri 40 | ner II. E. E. S. | CONTRACTOR |                |        |
|     | */1019             |                                                      | CONTRACTOR | C To Mang Ref. |        |
|     | */1019             |                                                      | CONTRACTOR | C To Mang Ref. | **     |
|     | */1019             |                                                      | CONTRACTOR | C To Mang Ref. | **     |

Lead Content

Fire Retardant





# 2 Gallery Frame



### 2 Photo Frame with Art Paper



# 2 Frame With Clip











Moulding:

















# 2 Standing Mirror



















Mon. Tue. Wed. Thu. Fri. Sat. Sun.

#### 2! Memo Board







|      | 1   | Month: |       |     |     |     |     |
|------|-----|--------|-------|-----|-----|-----|-----|
| 1111 | SUN | MON    | TUE   | WED | THU | FRI | SAT |
|      |     |        |       |     |     |     |     |
|      |     |        |       |     |     |     |     |
|      |     |        |       |     |     |     |     |
|      |     |        |       |     |     |     |     |
|      |     |        |       |     | -   |     |     |
|      |     |        |       |     |     |     |     |
|      |     |        |       |     |     |     |     |
|      |     |        |       |     | _   |     |     |
|      |     |        | NOTES |     |     |