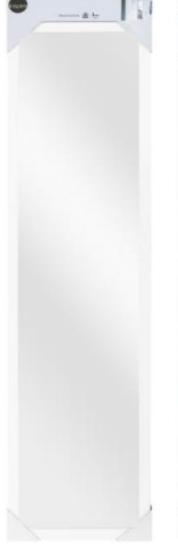

| 28.000                                               | distingly  | RETINGS        |        |
|     | 68                 | .Ai                                                  |            | . 80           |        |
|     | "- 1949<br>"Cri 40 | ner II. E. E. S. | CONTRACTOR |                |        |
|     | */1019             |                                                      | CONTRACTOR | C To Mang Ref. |        |
|     | */1019             |                                                      | CONTRACTOR | C To Mang Ref. | **     |
|     | */1019             |                                                      | CONTRACTOR | C To Mang Ref. | **     |

Lead Content

Fire Retardant





# 2 Gallery Frame



### 2 Photo Frame with Art Paper



# 2 Frame With Clip











Moulding:

















# 2 Standing Mirror



















Mon. Tue. Wed. Thu. Fri. Sat. Sun.

#### 2! Memo Board







|      | 1   | Month: |       |     |     |     |     |
|------|-----|--------|-------|-----|-----|-----|-----|
| 1111 | SUN | MON    | TUE   | WED | THU | FRI | SAT |
|      |     |        |       |     |     |     |     |
|      |     |        |       |     |     |     |     |
|      |     |        |       |     |     |     |     |
|      |     |        |       |     |     |     |     |
|      |     |        |       |     | -   |     |     |
|      |     |        |       |     |     |     |     |
|      |     |        |       |     |     |     |     |
|      |     |        |       |     | _   |     |     |
|      |     |        | NOTES |     |     |     |