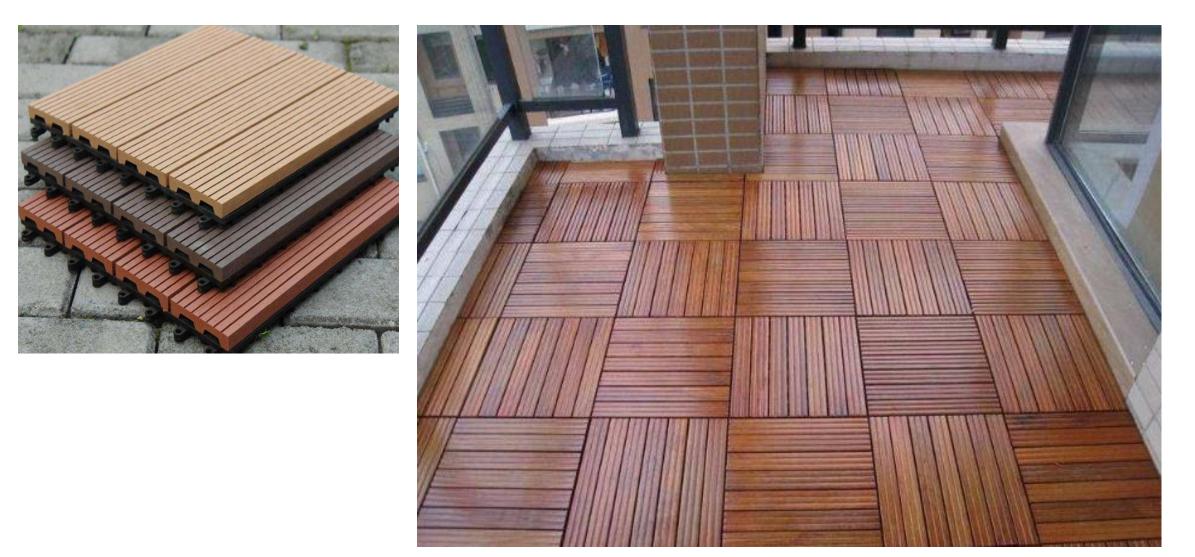

|     |     |     |     |
|      |     |        |       |     |     |     |     |
|      |     |        |       |     |     |     |     |
|      |     |        |       |     |     |     |     |
|      |     |        |       |     | -   |     |     |
|      |     |        |       |     |     |     |     |
|      |     |        |       |     |     |     |     |
|      |     |        |       |     | _   |     |     |
|      |     |        | NOTES |     |     |     |     |











### Art Frame– Abstract design









| - |  |  |  |
|---|--|--|--|
|   |  |  |  |
|   |  |  |  |
| _ |  |  |  |





























## 2 Chair-rail Moulding





### 2 Door and Window Frame Moulding





### 2 Outdoor Furniture & Flooring Moulding





### 2 Outdoor Furniture & Flooring Moulding







# THANKS