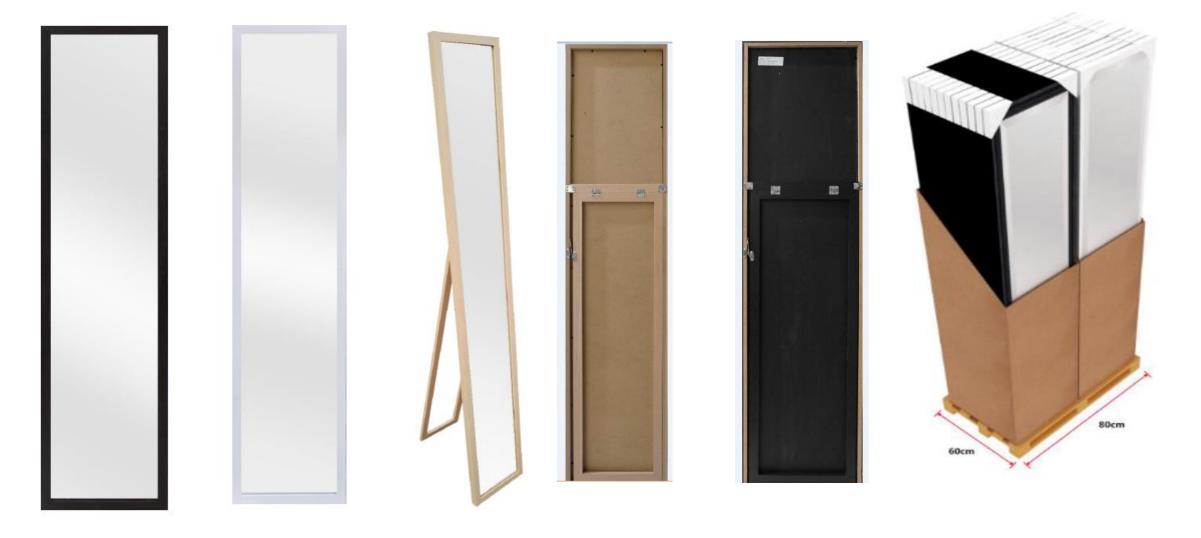

| distingly  | RETINGS        |        |
|     | 68                 | .Ai                                                  |            | . 80           |        |
|     | "- 1949<br>"Cri 40 | ner II. E. E. S. | CONTRACTOR |                |        |
|     | */1019             |                                                      | CONTRACTOR | C To Mang Ref. |        |
|     | */1019             |                                                      | CONTRACTOR | C To Mang Ref. | **     |
|     | */1019             |                                                      | CONTRACTOR | C To Mang Ref. | **     |

Lead Content

Fire Retardant





# 2 Gallery Frame



### 2 Photo Frame with Art Paper



# 2 Frame With Clip











Moulding:

















# 2 Standing Mirror



















Mon. Tue. Wed. Thu. Fri. Sat. Sun.

#### 2! Memo Board







|      | 1   | Month: |       |     |     |     |     |
|------|-----|--------|-------|-----|-----|-----|-----|
| 1111 | SUN | MON    | TUE   | WED | THU | FRI | SAT |
|      |     |        |       |     |     |     |     |
|      |     |        |       |     |     |     |     |
|      |     |        |       |     |     |     |     |
|      |     |        |       |     |     |     |     |
|      |     |        |       |     | -   |     |     |
|      |     |        |       |     |     |     |     |
|      |     |        |       |     |     |     |     |
|      |     |        |       |     | _   |     |     |
|      |     |        | NOTES |     |     |     |     |











### Art Frame– Abstract design