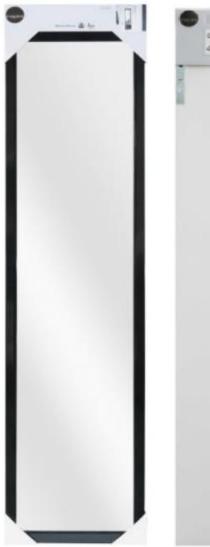

| 28.000                                               | distingly  | RETINGS        |        |
|     | 68                 | .Ai                                                  |            | . 80           |        |
|     | "- 1949<br>"Cri 40 | ner II. E. E. S. | CONTRACTOR |                |        |
|     | */1019             |                                                      | CONTRACTOR | C To Mang Ref. |        |
|     | */1019             |                                                      | CONTRACTOR | C To Mang Ref. | **     |
|     | */1019             |                                                      | CONTRACTOR | C To Mang Ref. | **     |

Lead Content

Fire Retardant





# 2 Gallery Frame



### 2 Photo Frame with Art Paper



# 2 Frame With Clip











Moulding:

















# 2 Standing Mirror



















Mon. Tue. Wed. Thu. Fri. Sat. Sun.

#### 2! Memo Board







|      | 1   | Month: |       |     |     |     |     |
|------|-----|--------|-------|-----|-----|-----|-----|
| 1111 | SUN | MON    | TUE   | WED | THU | FRI | SAT |
|      |     |        |       |     |     |     |     |
|      |     |        |       |     |     |     |     |
|      |     |        |       |     |     |     |     |
|      |     |        |       |     |     |     |     |
|      |     |        |       |     | -   |     |     |
|      |     |        |       |     |     |     |     |
|      |     |        |       |     |     |     |     |
|      |     |        |       |     | _   |     |     |
|      |     |        | NOTES |     |     |     |