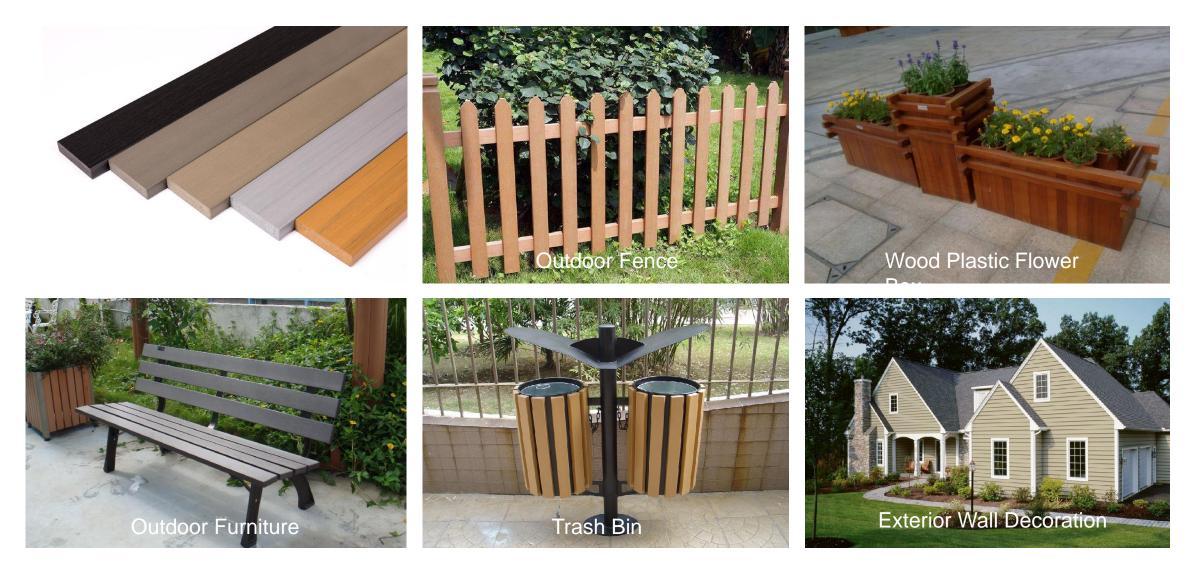

D | THU | FRI | SAT |
|      |     |        |       |     |     |     |     |
|      |     |        |       |     |     |     |     |
|      |     |        |       |     |     |     |     |
|      |     |        |       |     |     |     |     |
|      |     |        |       |     | -   |     |     |
|      |     |        |       |     |     |     |     |
|      |     |        |       |     |     |     |     |
|      |     |        |       |     | _   |     |     |
|      |     |        | NOTES |     |     |     |     |











### Art Frame– Abstract design









| - |  |  |  |
|---|--|--|--|
|   |  |  |  |
|   |  |  |  |
| _ |  |  |  |





























## 2 Chair-rail Moulding





### 2 Door and Window Frame Moulding





### 2 Outdoor Furniture & Flooring Moulding





### 2 Outdoor Furniture & Flooring Moulding







# THANKS