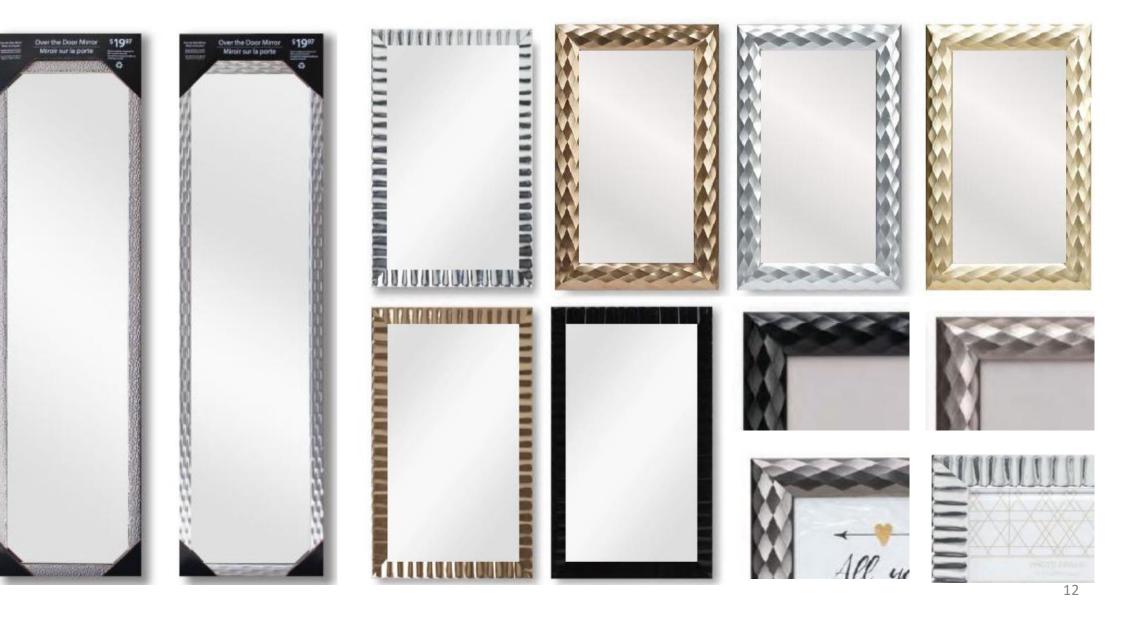

### Art Frame– Abstract design

| - |  |  |  |
|---|--|--|--|
|   |  |  |  |
|   |  |  |  |
| _ |  |  |  |