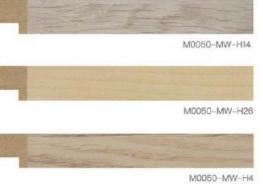

| distingly  | RETINGS        |        |
|     | 68                 | .Ai                                                  |            | . 80           |        |
|     | "- 1949<br>"Cri 40 | ner II. E. E. S. | CONTRACTOR |                |        |
|     | */1019             |                                                      | CONTRACTOR | C To Mang Ref. |        |
|     | */1019             |                                                      | CONTRACTOR | C To Mang Ref. | **     |
|     | */1019             |                                                      | CONTRACTOR | C To Mang Ref. | **     |

Lead Content

Fire Retardant





# 2 Gallery Frame



### 2 Photo Frame with Art Paper



# 2 Frame With Clip











Moulding:

















# 2 Standing Mirror



















Mon. Tue. Wed. Thu. Fri. Sat. Sun.

#### 2! Memo Board







|      | 1   | Month: |       |     |     |     |     |
|------|-----|--------|-------|-----|-----|-----|-----|
| 1111 | SUN | MON    | TUE   | WED | THU | FRI | SAT |
|      |     |        |       |     |     |     |     |
|      |     |        |       |     |     |     |     |
|      |     |        |       |     |     |     |     |
|      |     |        |       |     |     |     |     |
|      |     |        |       |     | -   |     |     |
|      |     |        |       |     |     |     |     |
|      |     |        |       |     |     |     |     |
|      |     |        |       |     | _   |     |     |
|      |     |        | NOTES |     |     |     |     |