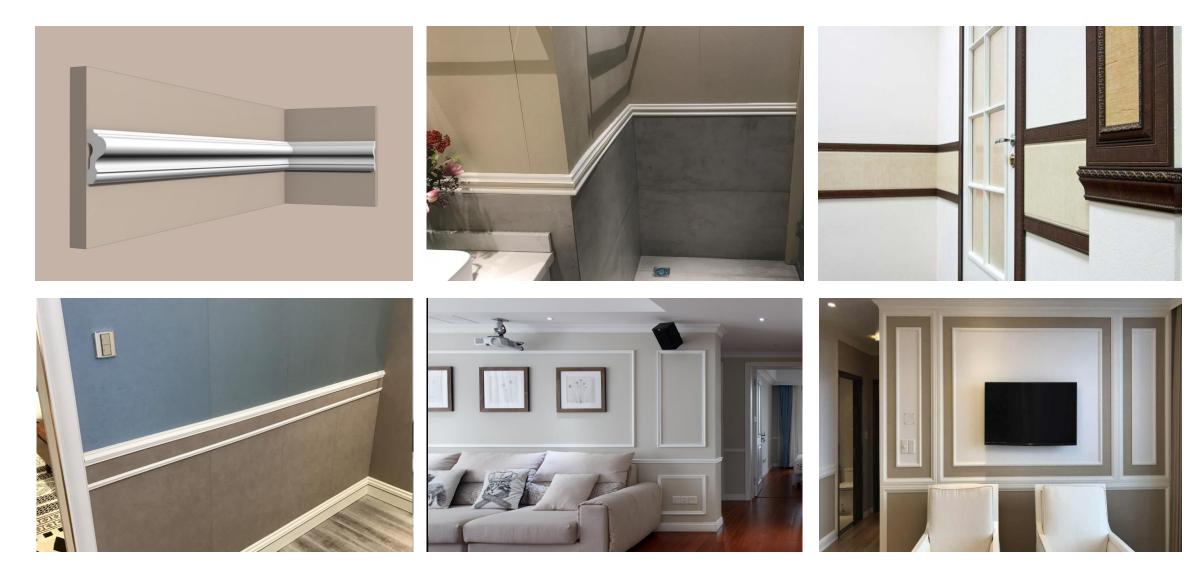

|------|-----|--------|-------|-----|-----|-----|-----|
| 1111 | SUN | MON    | TUE   | WED | THU | FRI | SAT |
|      |     |        |       |     |     |     |     |
|      |     |        |       |     |     |     |     |
|      |     |        |       |     |     |     |     |
|      |     |        |       |     |     |     |     |
|      |     |        |       |     | -   |     |     |
|      |     |        |       |     |     |     |     |
|      |     |        |       |     |     |     |     |
|      |     |        |       |     | _   |     |     |
|      |     |        | NOTES |     |     |     |     |











### Art Frame– Abstract design









| - |  |  |  |
|---|--|--|--|
|   |  |  |  |
|   |  |  |  |
| _ |  |  |  |





























## 2 Chair-rail Moulding





### 2 Door and Window Frame Moulding





### 2 Outdoor Furniture & Flooring Moulding





### 2 Outdoor Furniture & Flooring Moulding







# THANKS