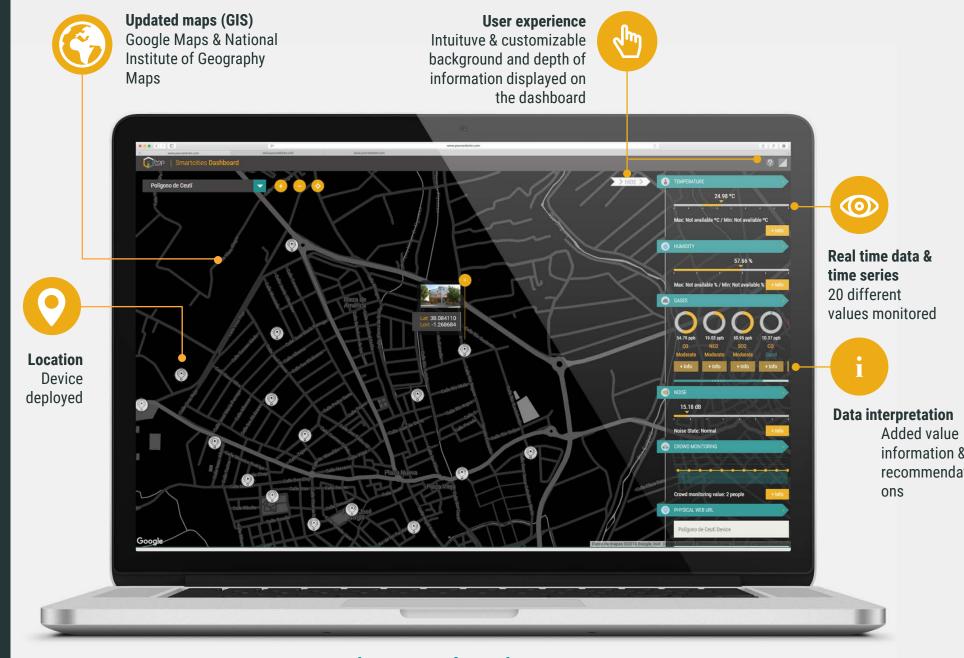

# LIVE MAPS

One screen to see the full city status

"Sensors datasets visualization in real time for a general overview of city status to monitor general status"

SYNCHRONICITY

https://live.hopu.eu