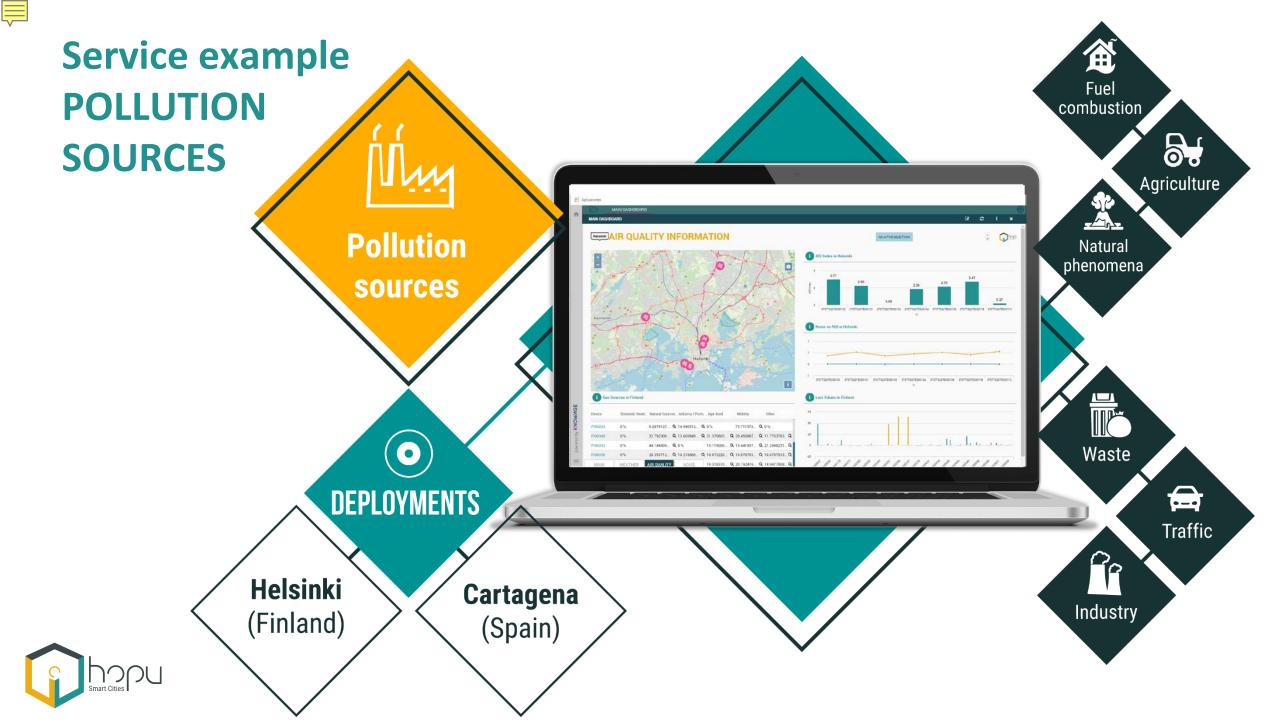

# Advanced Environmental assessment

- Volume of data:
  - Each sensor generates 6 to 8MB/Day (a system > 6 sensors)
  - ✓ A city deployment = 16 systems generating 3 to 3,5 GB/Month
  - ✓ 20 different parameters are monitored per device
- Over 250 units deployed and pre-ordered
- Current version: SS v1.6
- Real-time data (Stream)& Pub/Sub (Broker)