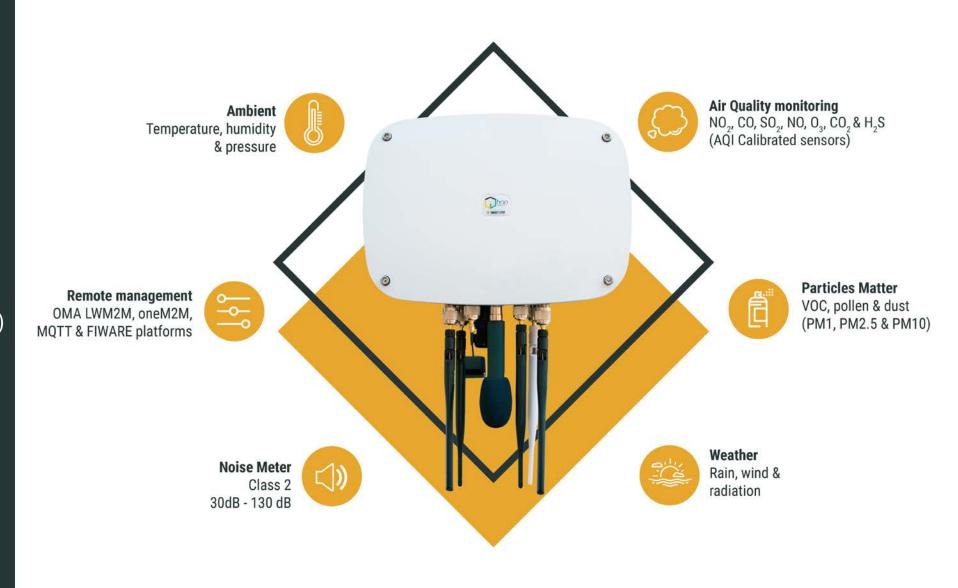

### **SMART SPOT**

#### **HARDWARE**

# Advanced Environmental assessment

- Volume of data:
  - Each sensor generates 6 to 8MB/Day (a system > 6 sensors)
  - ✓ A city deployment = 16 systems generating 3 to 3,5 GB/Month
  - ✓ 20 different parameters are monitored per device
- Over 250 units deployed and pre-ordered
- Current version: SS v1.6
- Real-time data (Stream)& Pub/Sub (Broker)