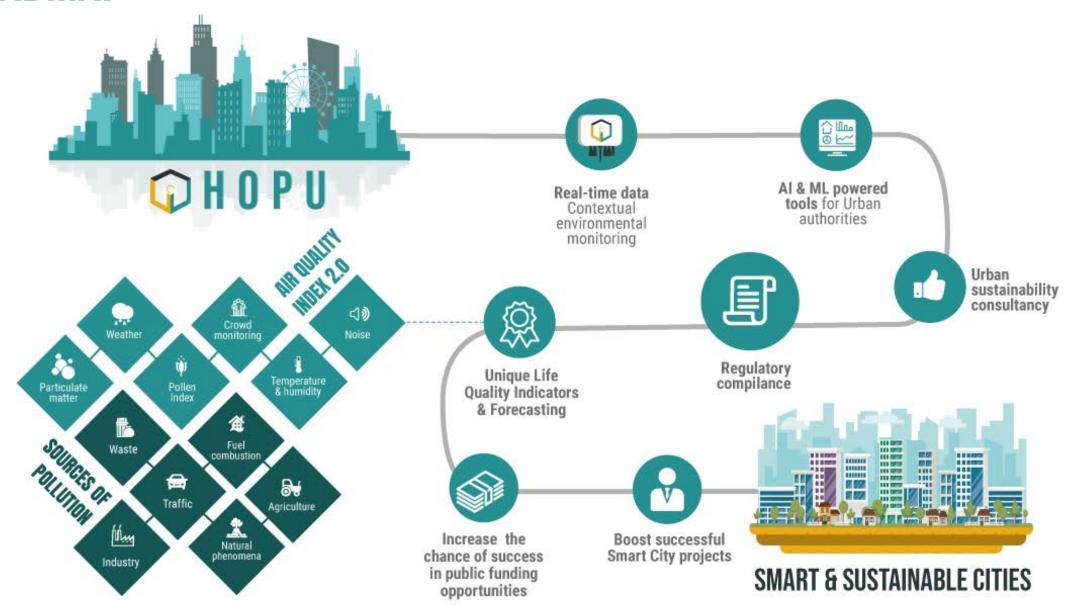

### **Solution proposed**

 Major spectrum of indicators

Forecasting and modelling of

## action plans

Evidence-based

experiences

(Dhop

DATA MONTORNE

Develop decisions to make shorter the assisting decisions-making