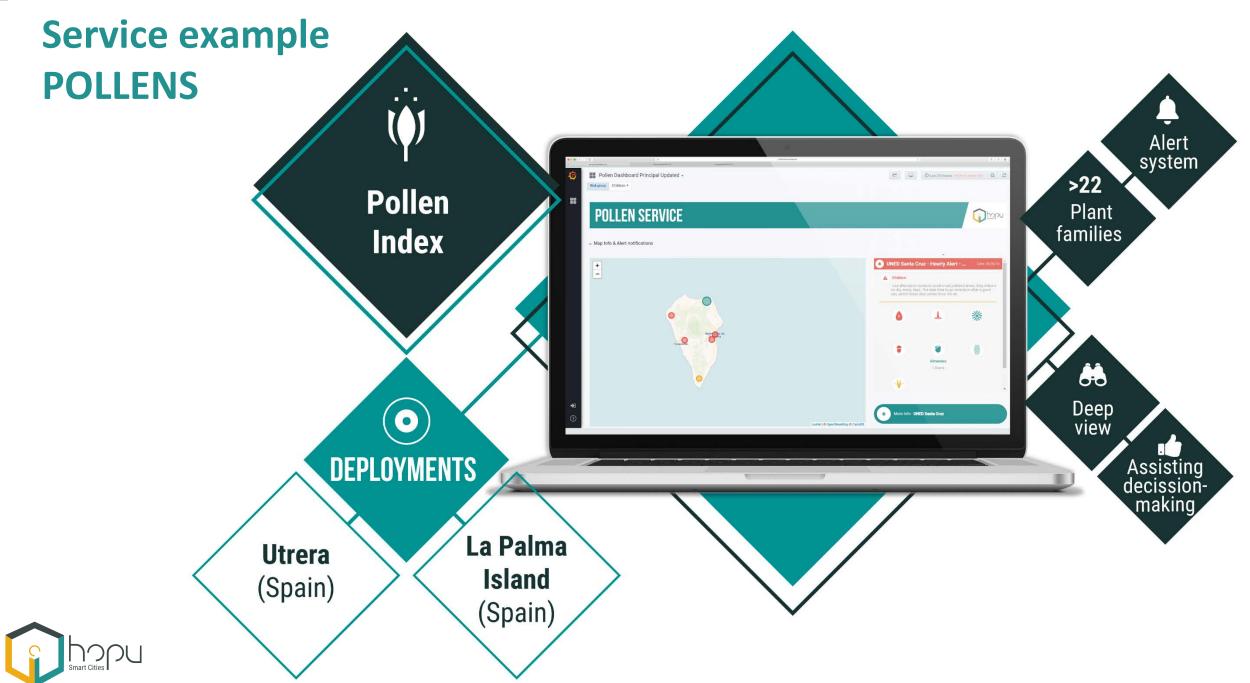

# Advanced Environmental assessment

- Volume of data:
  - Each sensor generates 6 to 8MB/Day (a system > 6 sensors)
  - ✓ A city deployment = 16 systems generating 3 to 3,5 GB/Month
  - ✓ 20 different parameters are monitored per device
- Over 250 units deployed and pre-ordered
- Current version: SS v1.6
- Real-time data (Stream)& Pub/Sub (Broker)