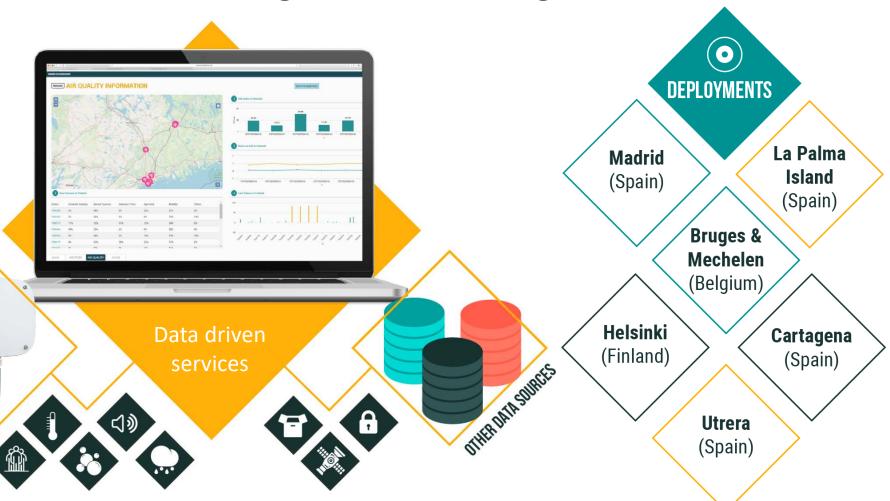

# Advanced Environmental assessment

- Volume of data:
  - Each sensor generates 6 to 8MB/Day (a system > 6 sensors)
  - ✓ A city deployment = 16 systems generating 3 to 3,5 GB/Month
  - ✓ 20 different parameters are monitored per device
- Over 250 units deployed and pre-ordered
- Current version: SS v1.6
- Real-time data (Stream)& Pub/Sub (Broker)