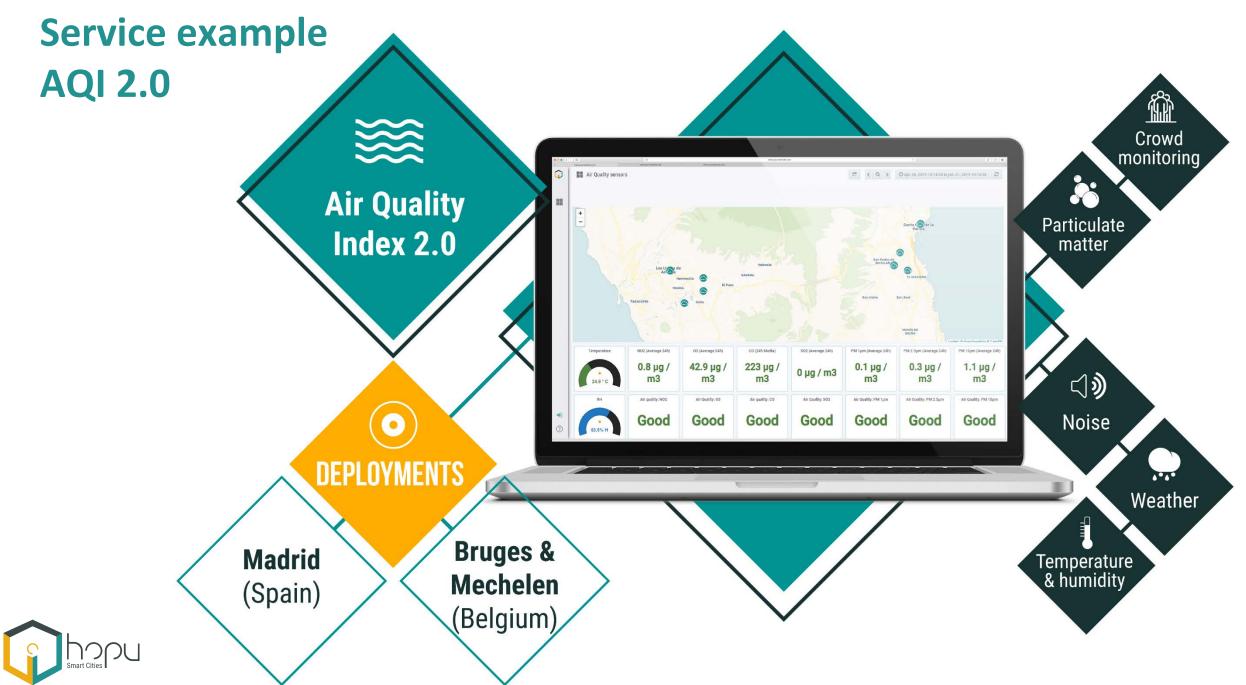

# Advanced Environmental assessment

- Volume of data:
  - Each sensor generates 6 to 8MB/Day (a system > 6 sensors)
  - ✓ A city deployment = 16 systems generating 3 to 3,5 GB/Month
  - ✓ 20 different parameters are monitored per device
- Over 250 units deployed and pre-ordered
- Current version: SS v1.6
- Real-time data (Stream)& Pub/Sub (Broker)