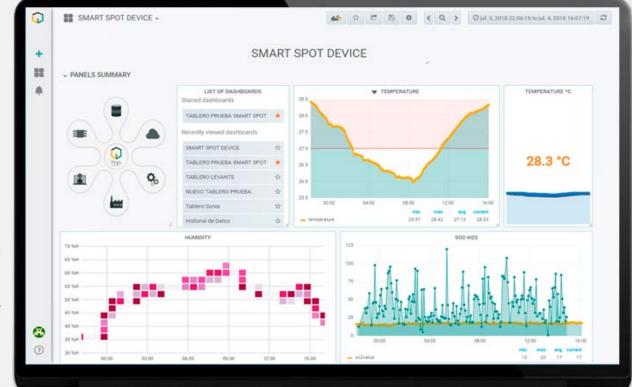

# DASHBOARD TOOL

# OPEN TOOL FOR DATA VALORIZATION

"Open source software for time series analytics & real time data monitoring integrating different data sources and enabling to obtain KPIs/Indicators and to support informed decision making"

Federation
Different data
sources analysed
in one tool

**Intuitive**Dashboards & interactive panels

Ad-hoc solutions

Multiple plugins available
(HOPU's plugins for environment)

Responsive PC, Tablet & Smartphone

Secure sharing & cooperation Access control by type of user

Real-time data & time series
Useful to compare the evolution of data and make decisions in real time

https://visualizer.hopu.eu