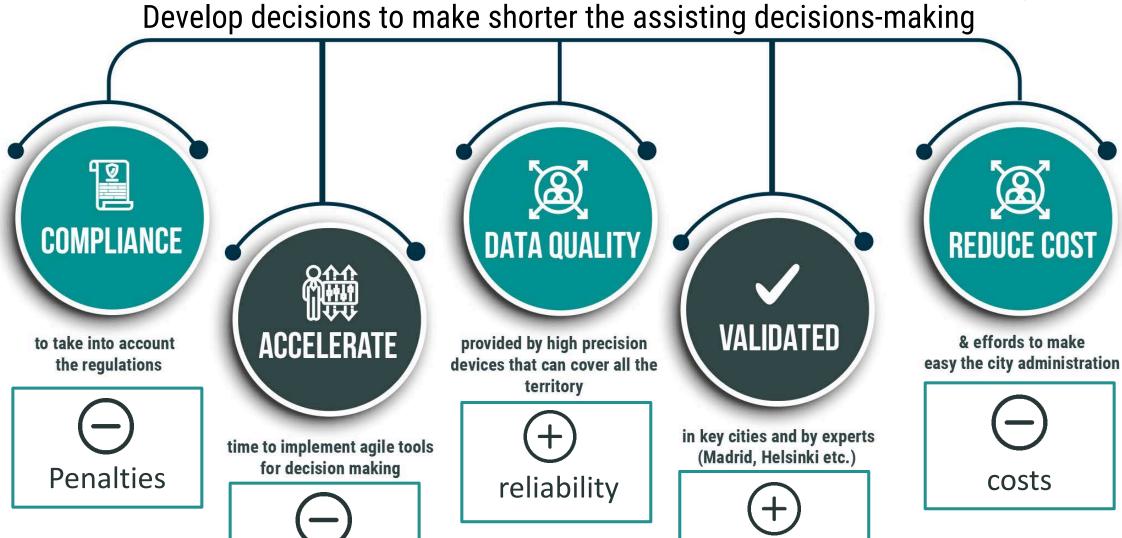

## action plans

Evidence-based

experiences

(Dhop

DATA MONTORNE

Develop decisions to make shorter the assisting decisions-making