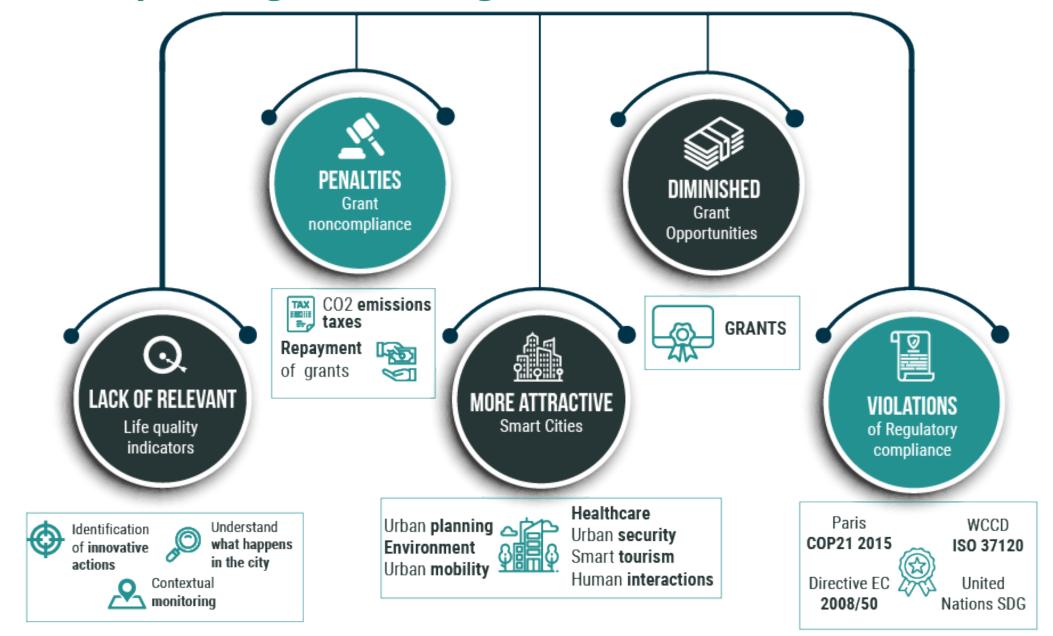

### **Need: City Managers challenges**

### **Solution proposed**

 Major spectrum of indicators

Forecasting and modelling of