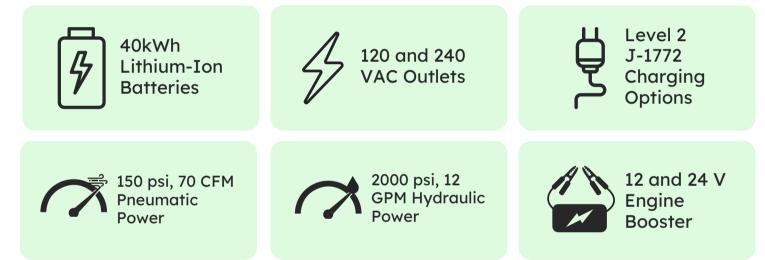

### **Battery System**

144 VDC 12 VDC -20 °C to 50 °C

### **Charging Interface**

**SAE J1772** 

### **Pneumatic Power**

| Nominal Pressure | 150 psi |
|------------------|---------|
| Max Output Flow  | 70 CFM  |

### **Dual Hydraulic Power**

| Variable Flow    | 0-8 GPM and/or | 0-12 GPM |
|------------------|----------------|----------|
| Max Output Press | sure           | 2000 psi |

Interested?

Book a demonstration with us today!