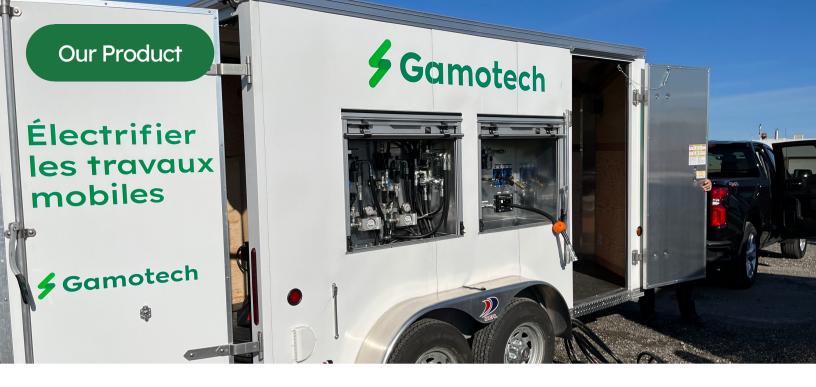

# QUIET. ELECTRIC. ECOLOGICAL.

Introducing the Gamo-X, a zeroemission mobile power unit for municipal maintenance works.

### Who We Are

We are a fast-growing company committed to bringing zero-emissions power solutions to municipal works. All of our products are proudly made in Canada.