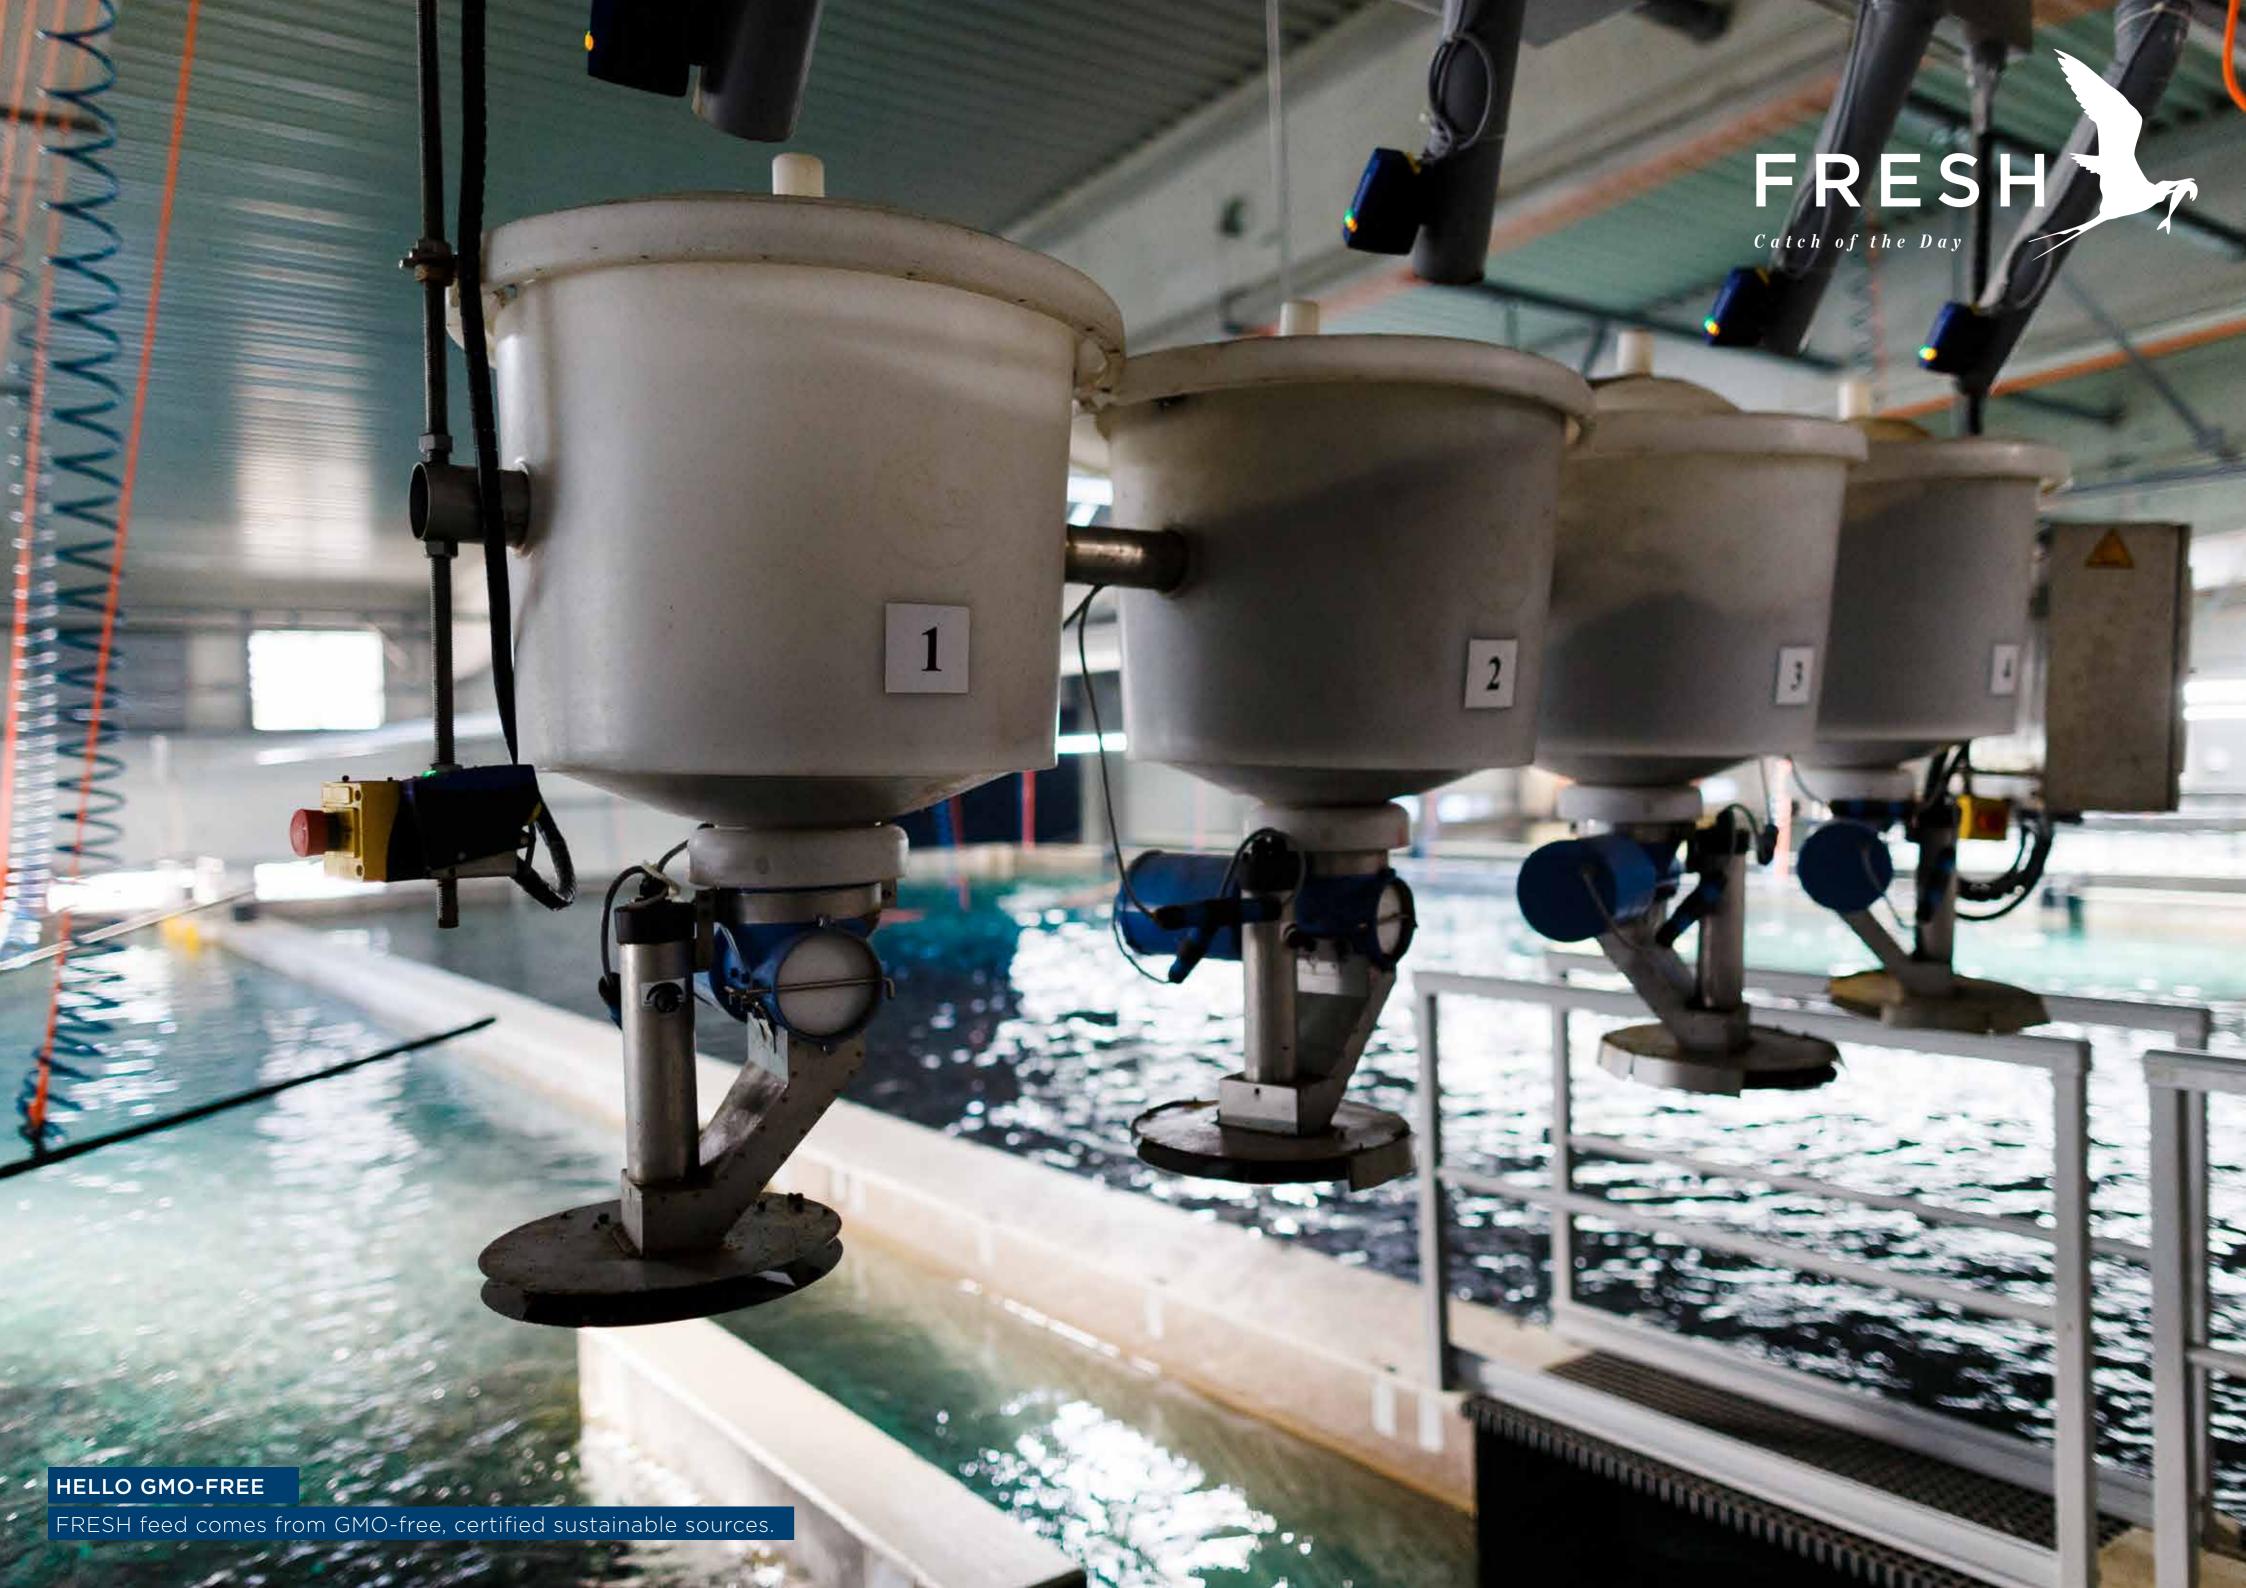

FRESH aims to offer a safe, sustainable choice of «CATCH OF THE DAY» sea food - wherever you are. Visit **freshcorporation.com** to see how.







## HELLO OCEAN

The National Geographic Society suggests 10 things everyone can do to help save the oceans:

- 1. Mind your carbon footprint
- 2. Reduce energy consumption
- 3. Make safe, sustainable seafood choices
- 4. Use fewer plastic products
- 5. Help take care of the beach
- 6. Don't purchase products that exploit marine life
- 7. Support organizations working to protect oceans
- 8. Influence change in your community
- 9. Travel the ocean responsibly
- 10. Educate yourself about oceans and marine life

NATIONAL GEOGRAPHIC

Visit **ocean.nationalgeographic.com** to learn more.







































HELLO SHORT DISTANCE

The fish taken from the pools are brought directly to processing.



HELLO RESPECT











FRESH Völklingen GmbH freshcorporation.com

G. Bianchi AG

Kingfish 3000.4000 gr - rund

Catch of The Day: 14.09.2016

FRESH

Kingfish / Yellowtail / Ricciola (Seriola lalandi)

Charge: 120916K002

9,350 kg

Lagerung bei / Store at / Conservare a Conservation a max + 2°C SL80011

Aufgezogen / fostered / cresciuto / eleve in Closed-Loop Aquaculture in Germany

HELLO TRACEABILITY

The FRESH «CATCH OF THE DAY» date and the tracking-number are printed on every box for customer transparency and seamless traceability.