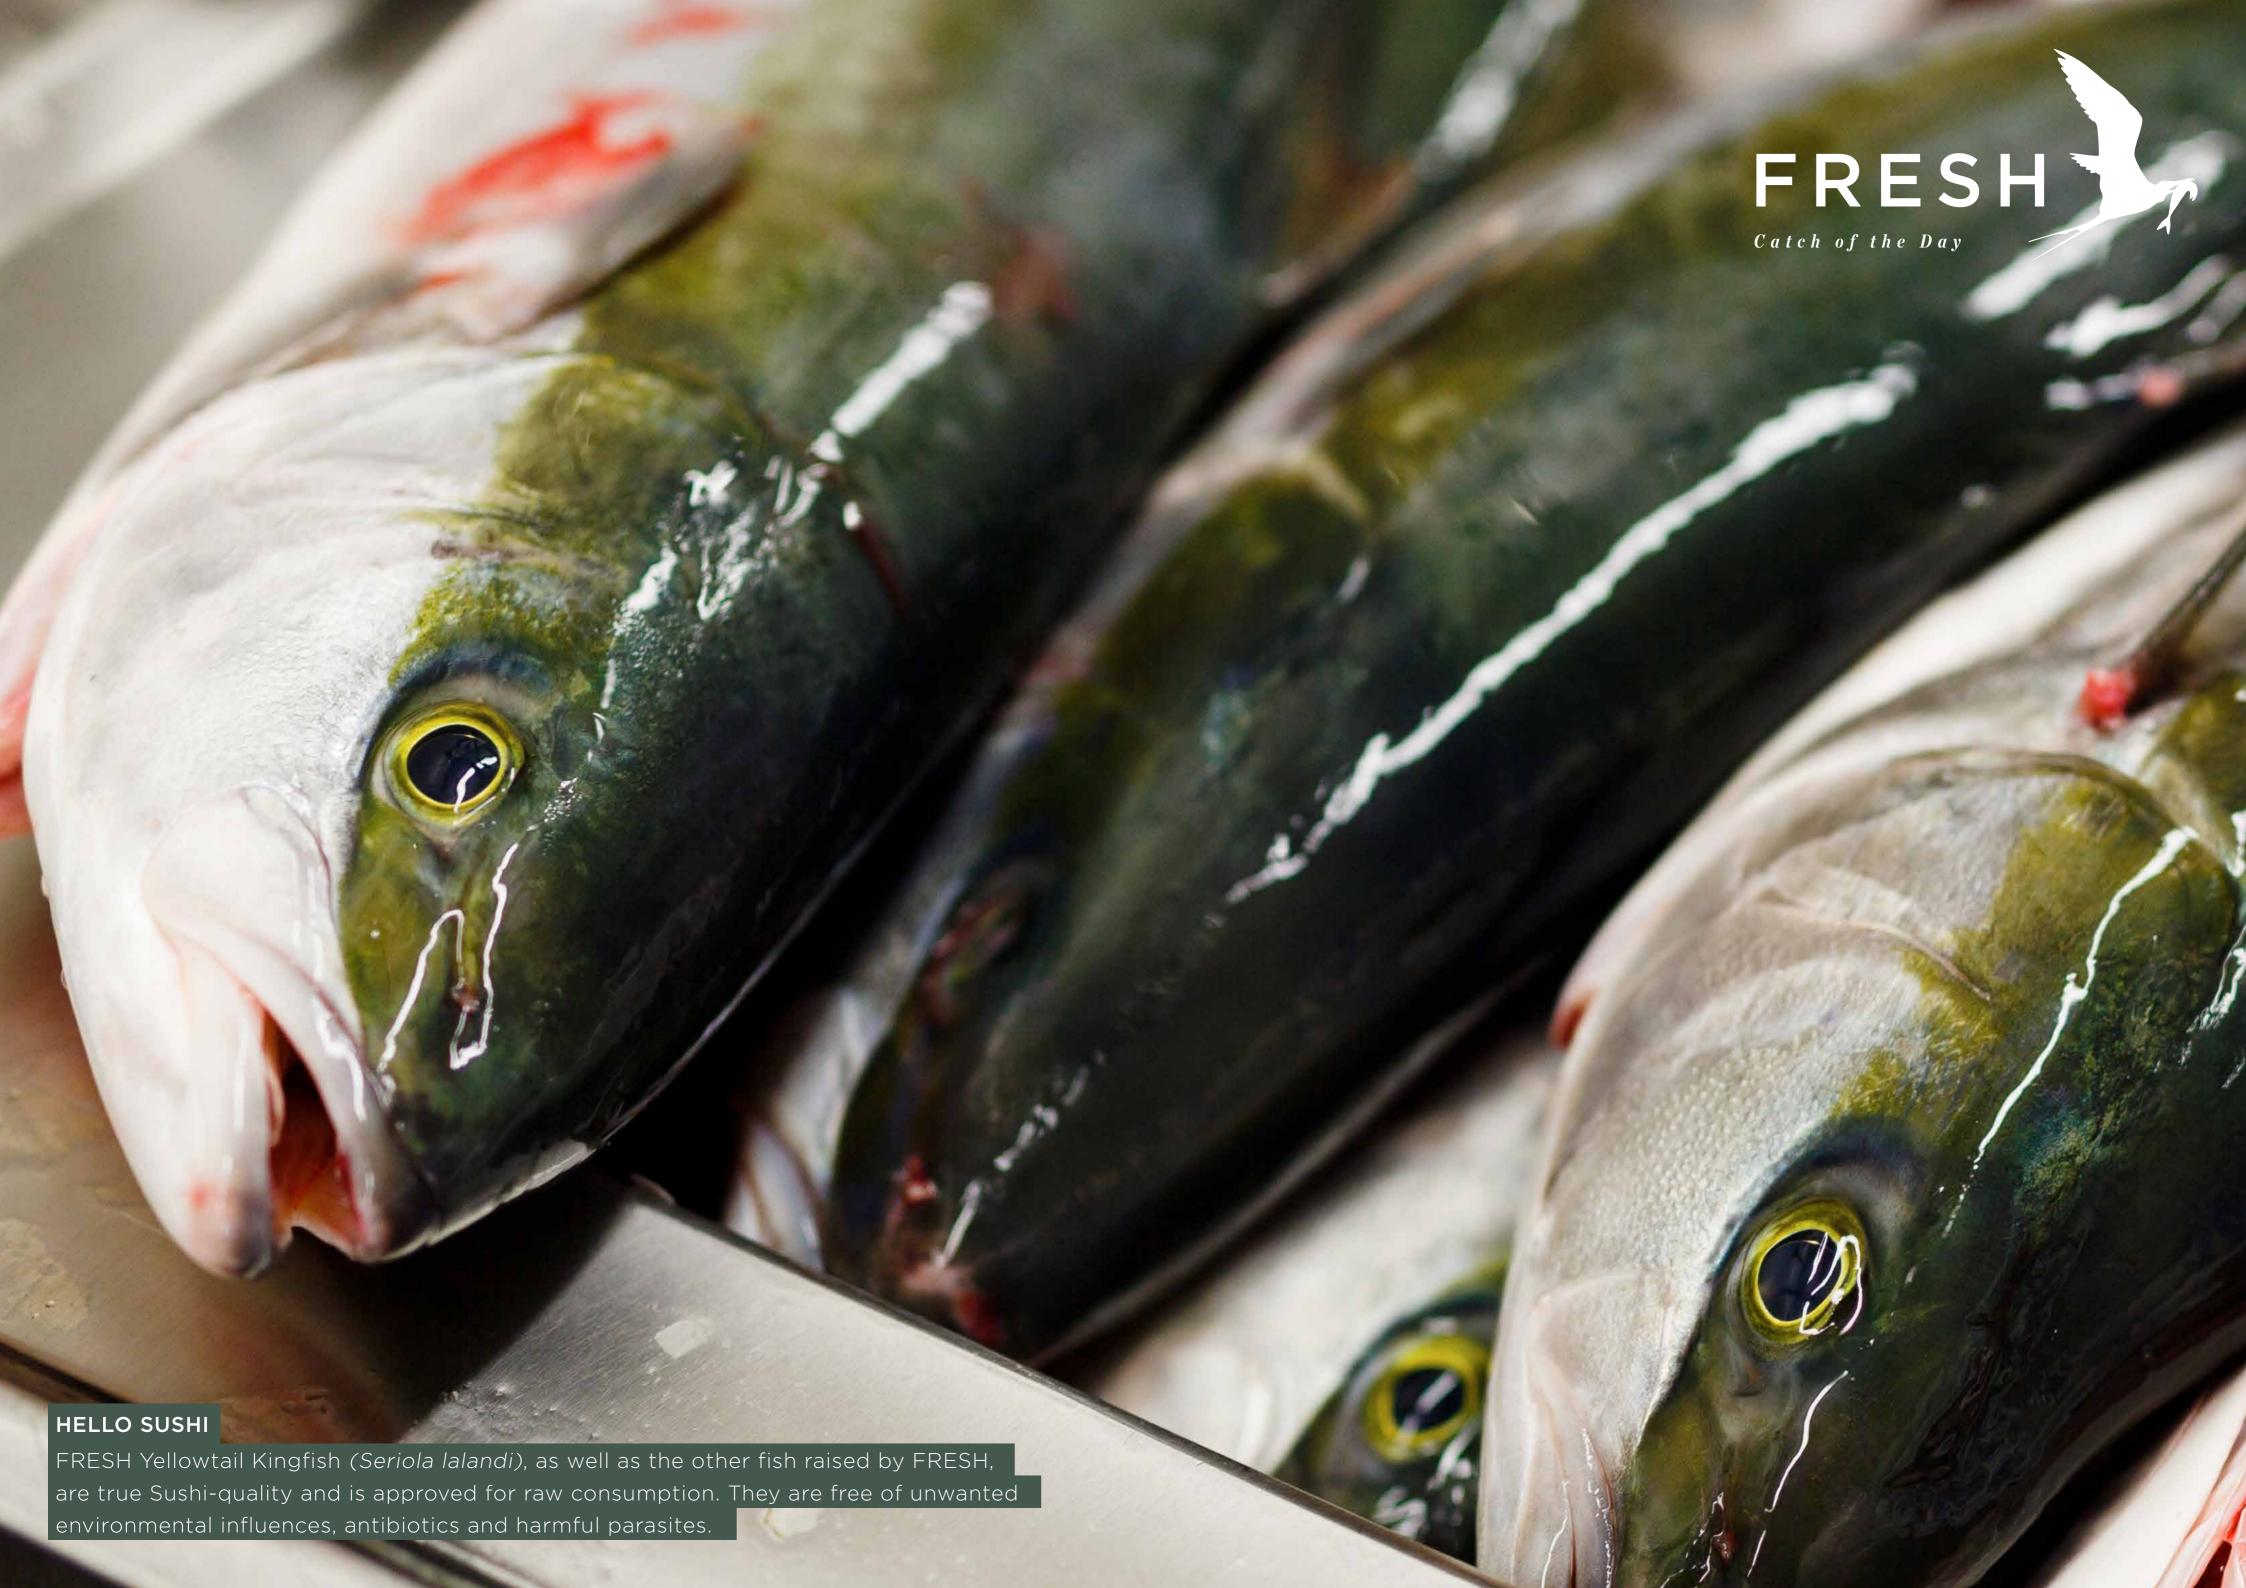

r you are. Visit **freshcorporation.com** to see how.







## HELLO OCEAN

The National Geographic Society suggests 10 things everyone can do to help save the oceans:

- 1. Mind your carbon footprint
- 2. Reduce energy consumption
- 3. Make safe, sustainable seafood choices
- 4. Use fewer plastic products
- 5. Help take care of the beach
- 6. Don't purchase products that exploit marine life
- 7. Support organizations working to protect oceans
- 8. Influence change in your community
- 9. Travel the ocean responsibly
- 10. Educate yourself about oceans and marine life

NATIONAL GEOGRAPHIC

Visit **ocean.nationalgeographic.com** to learn more.







































HELLO SHORT DISTANCE

The fish taken from the pools are brought directly to processing.



HELLO RESPECT











FRESH Völklingen GmbH freshcorporation.com

G. Bianchi AG

Kingfish 3000.4000 gr - rund

Catch of The Day: 14.09.2016

FRESH

Kingfish / Yellowtail / Ricciola (Seriola lalandi)

Charge: 120916K002

9,350 kg

Lagerung bei / Store at / Conservare a Conservation a max + 2°C SL80011

Aufgezogen / fostered / cresciuto / eleve in Closed-Loop Aquaculture in Germany

HELLO TRACEABILITY

The FRESH «CATCH OF THE DAY» date and the tracking-number are printed on every box for customer transparency and seamless traceability.