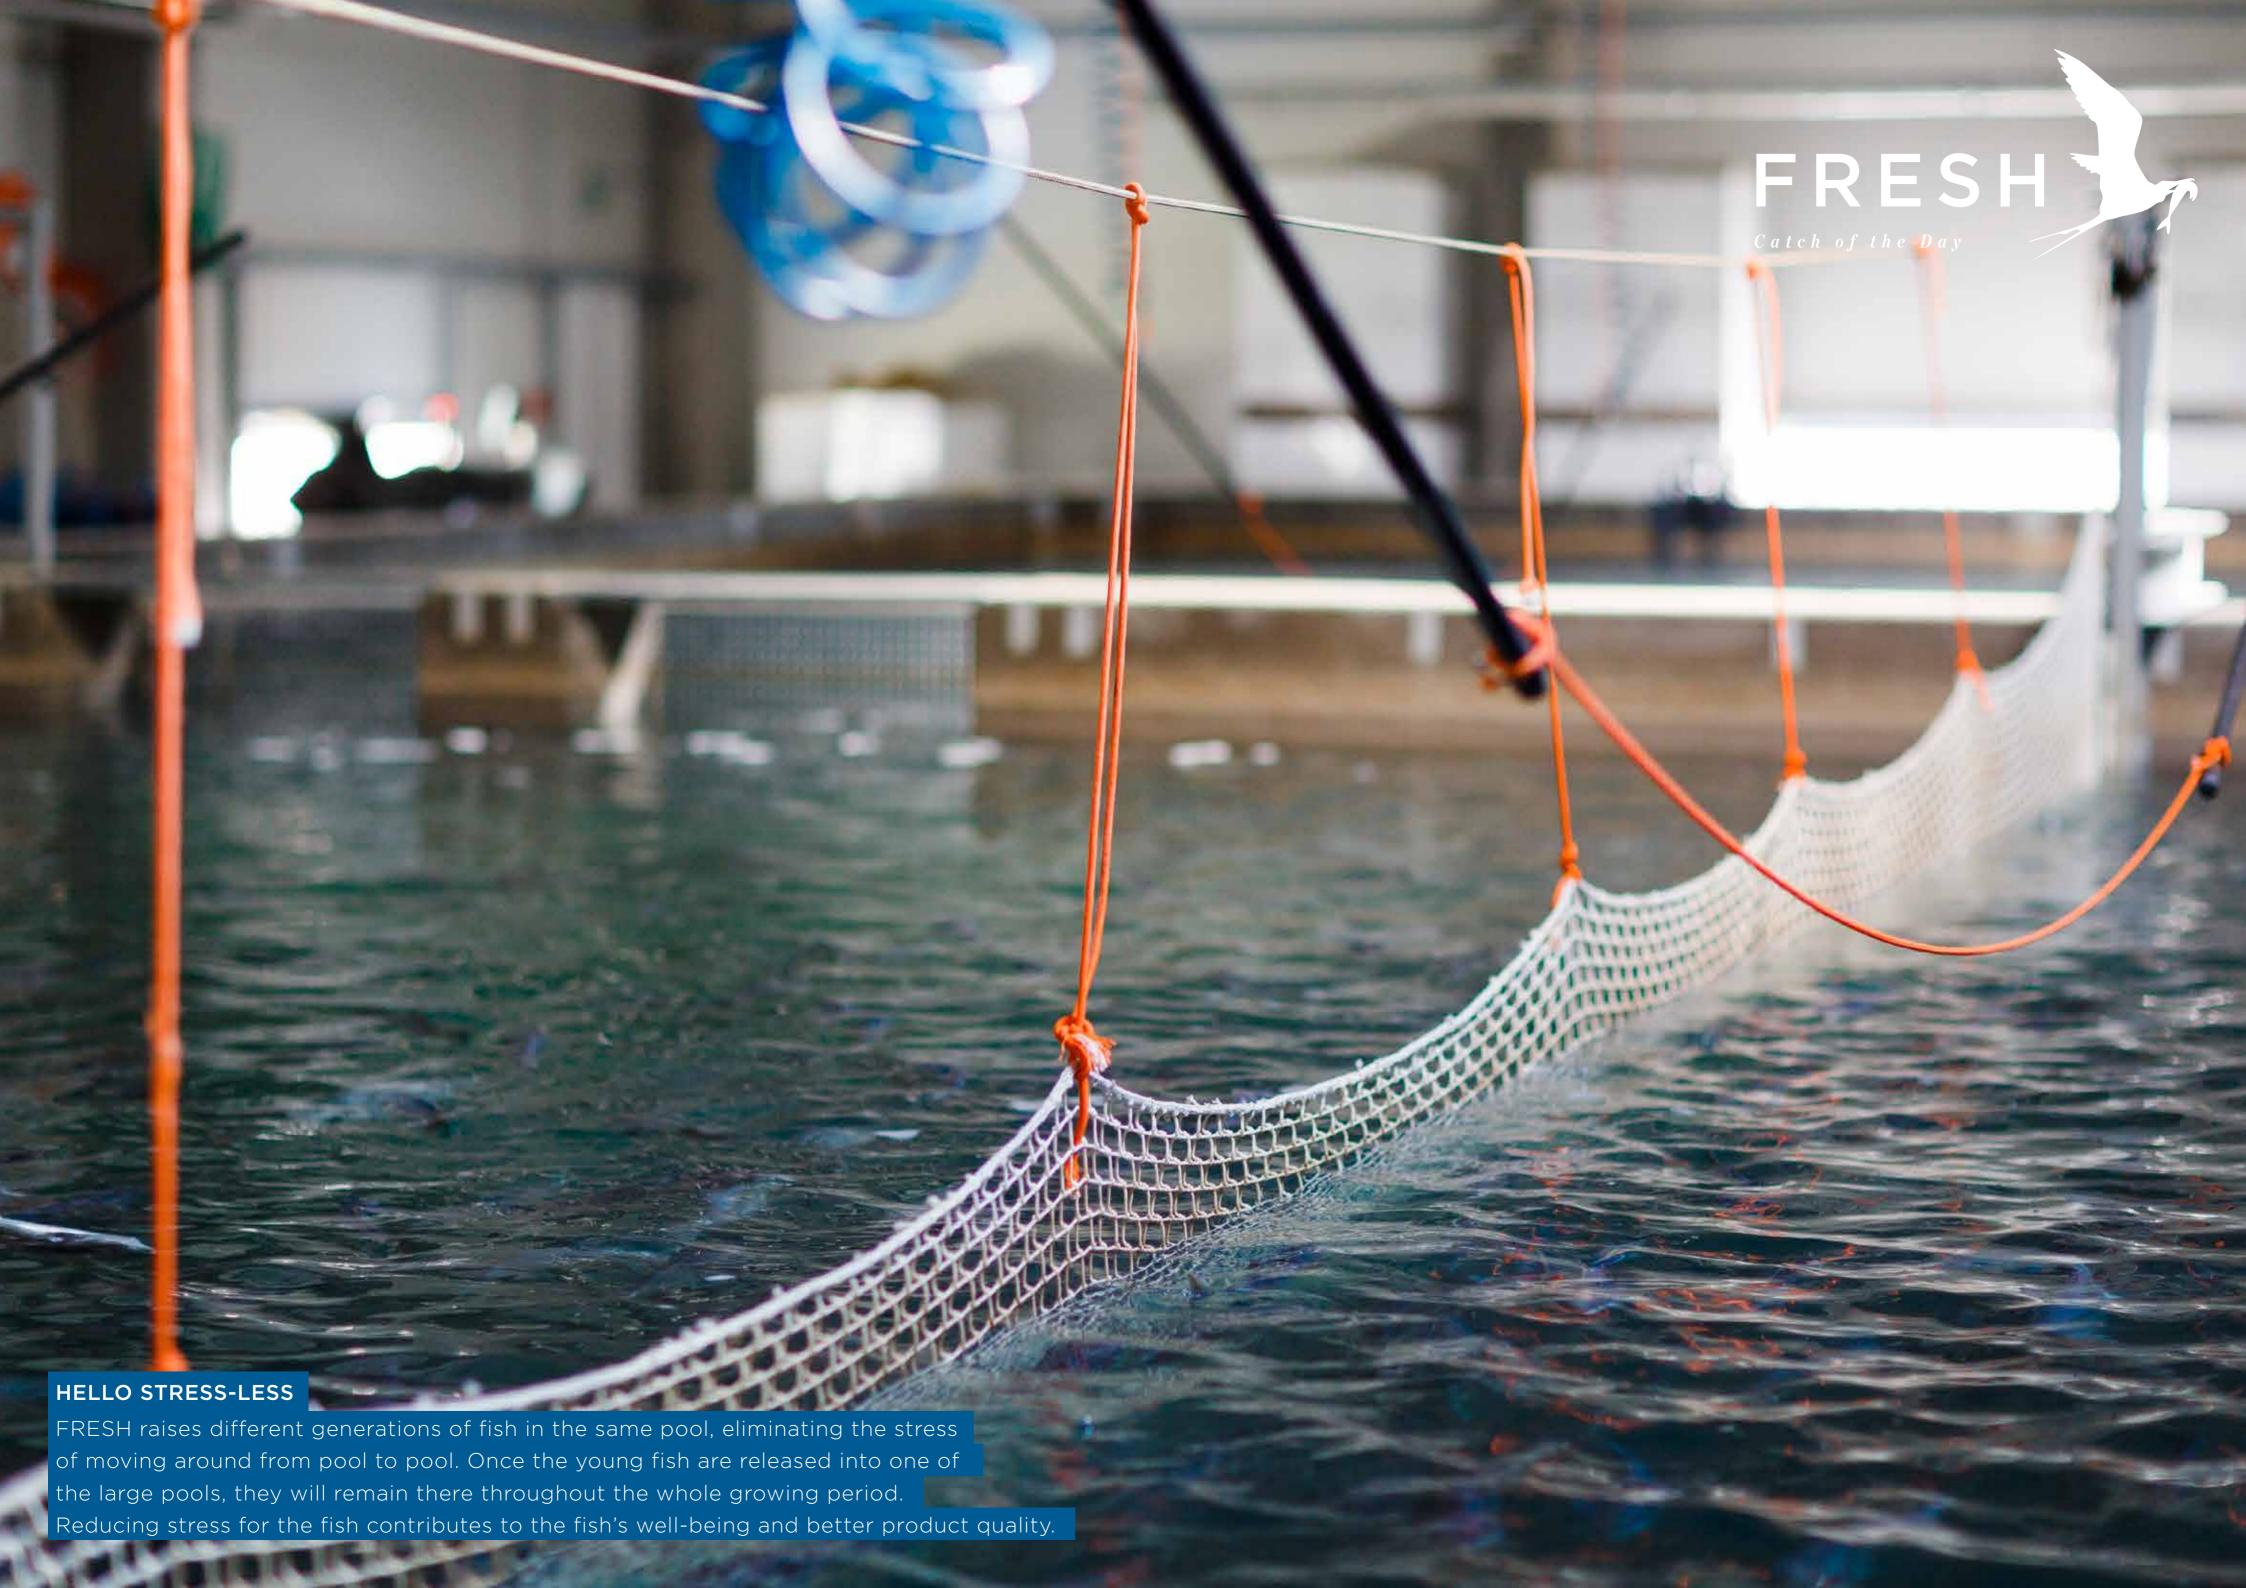

FRESH aims to offer a safe, sustainable choice of «CATCH OF THE DAY» sea food - wherever you are. Visit **freshcorporation.com** to see how.







## HELLO OCEAN

The National Geographic Society suggests 10 things everyone can do to help save the oceans:

- 1. Mind your carbon footprint
- 2. Reduce energy consumption
- 3. Make safe, sustainable seafood choices
- 4. Use fewer plastic products
- 5. Help take care of the beach
- 6. Don't purchase products that exploit marine life
- 7. Support organizations working to protect oceans
- 8. Influence change in your community
- 9. Travel the ocean responsibly
- 10. Educate yourself about oceans and marine life

NATIONAL GEOGRAPHIC

Visit **ocean.nationalgeographic.com** to learn more.







































HELLO SHORT DISTANCE

The fish taken from the pools are brought directly to processing.



HELLO RESPECT











FRESH Völklingen GmbH freshcorporation.com

G. Bianchi AG

Kingfish 3000.4000 gr - rund

Catch of The Day: 14.09.2016

FRESH

Kingfish / Yellowtail / Ricciola (Seriola lalandi)

Charge: 120916K002

9,350 kg

Lagerung bei / Store at / Conservare a Conservation a max + 2°C SL80011

Aufgezogen / fostered / cresciuto / eleve in Closed-Loop Aquaculture in Germany

HELLO TRACEABILITY

The FRESH «CATCH OF THE DAY» date and the tracking-number are printed on every box for customer transparency and seamless traceability.