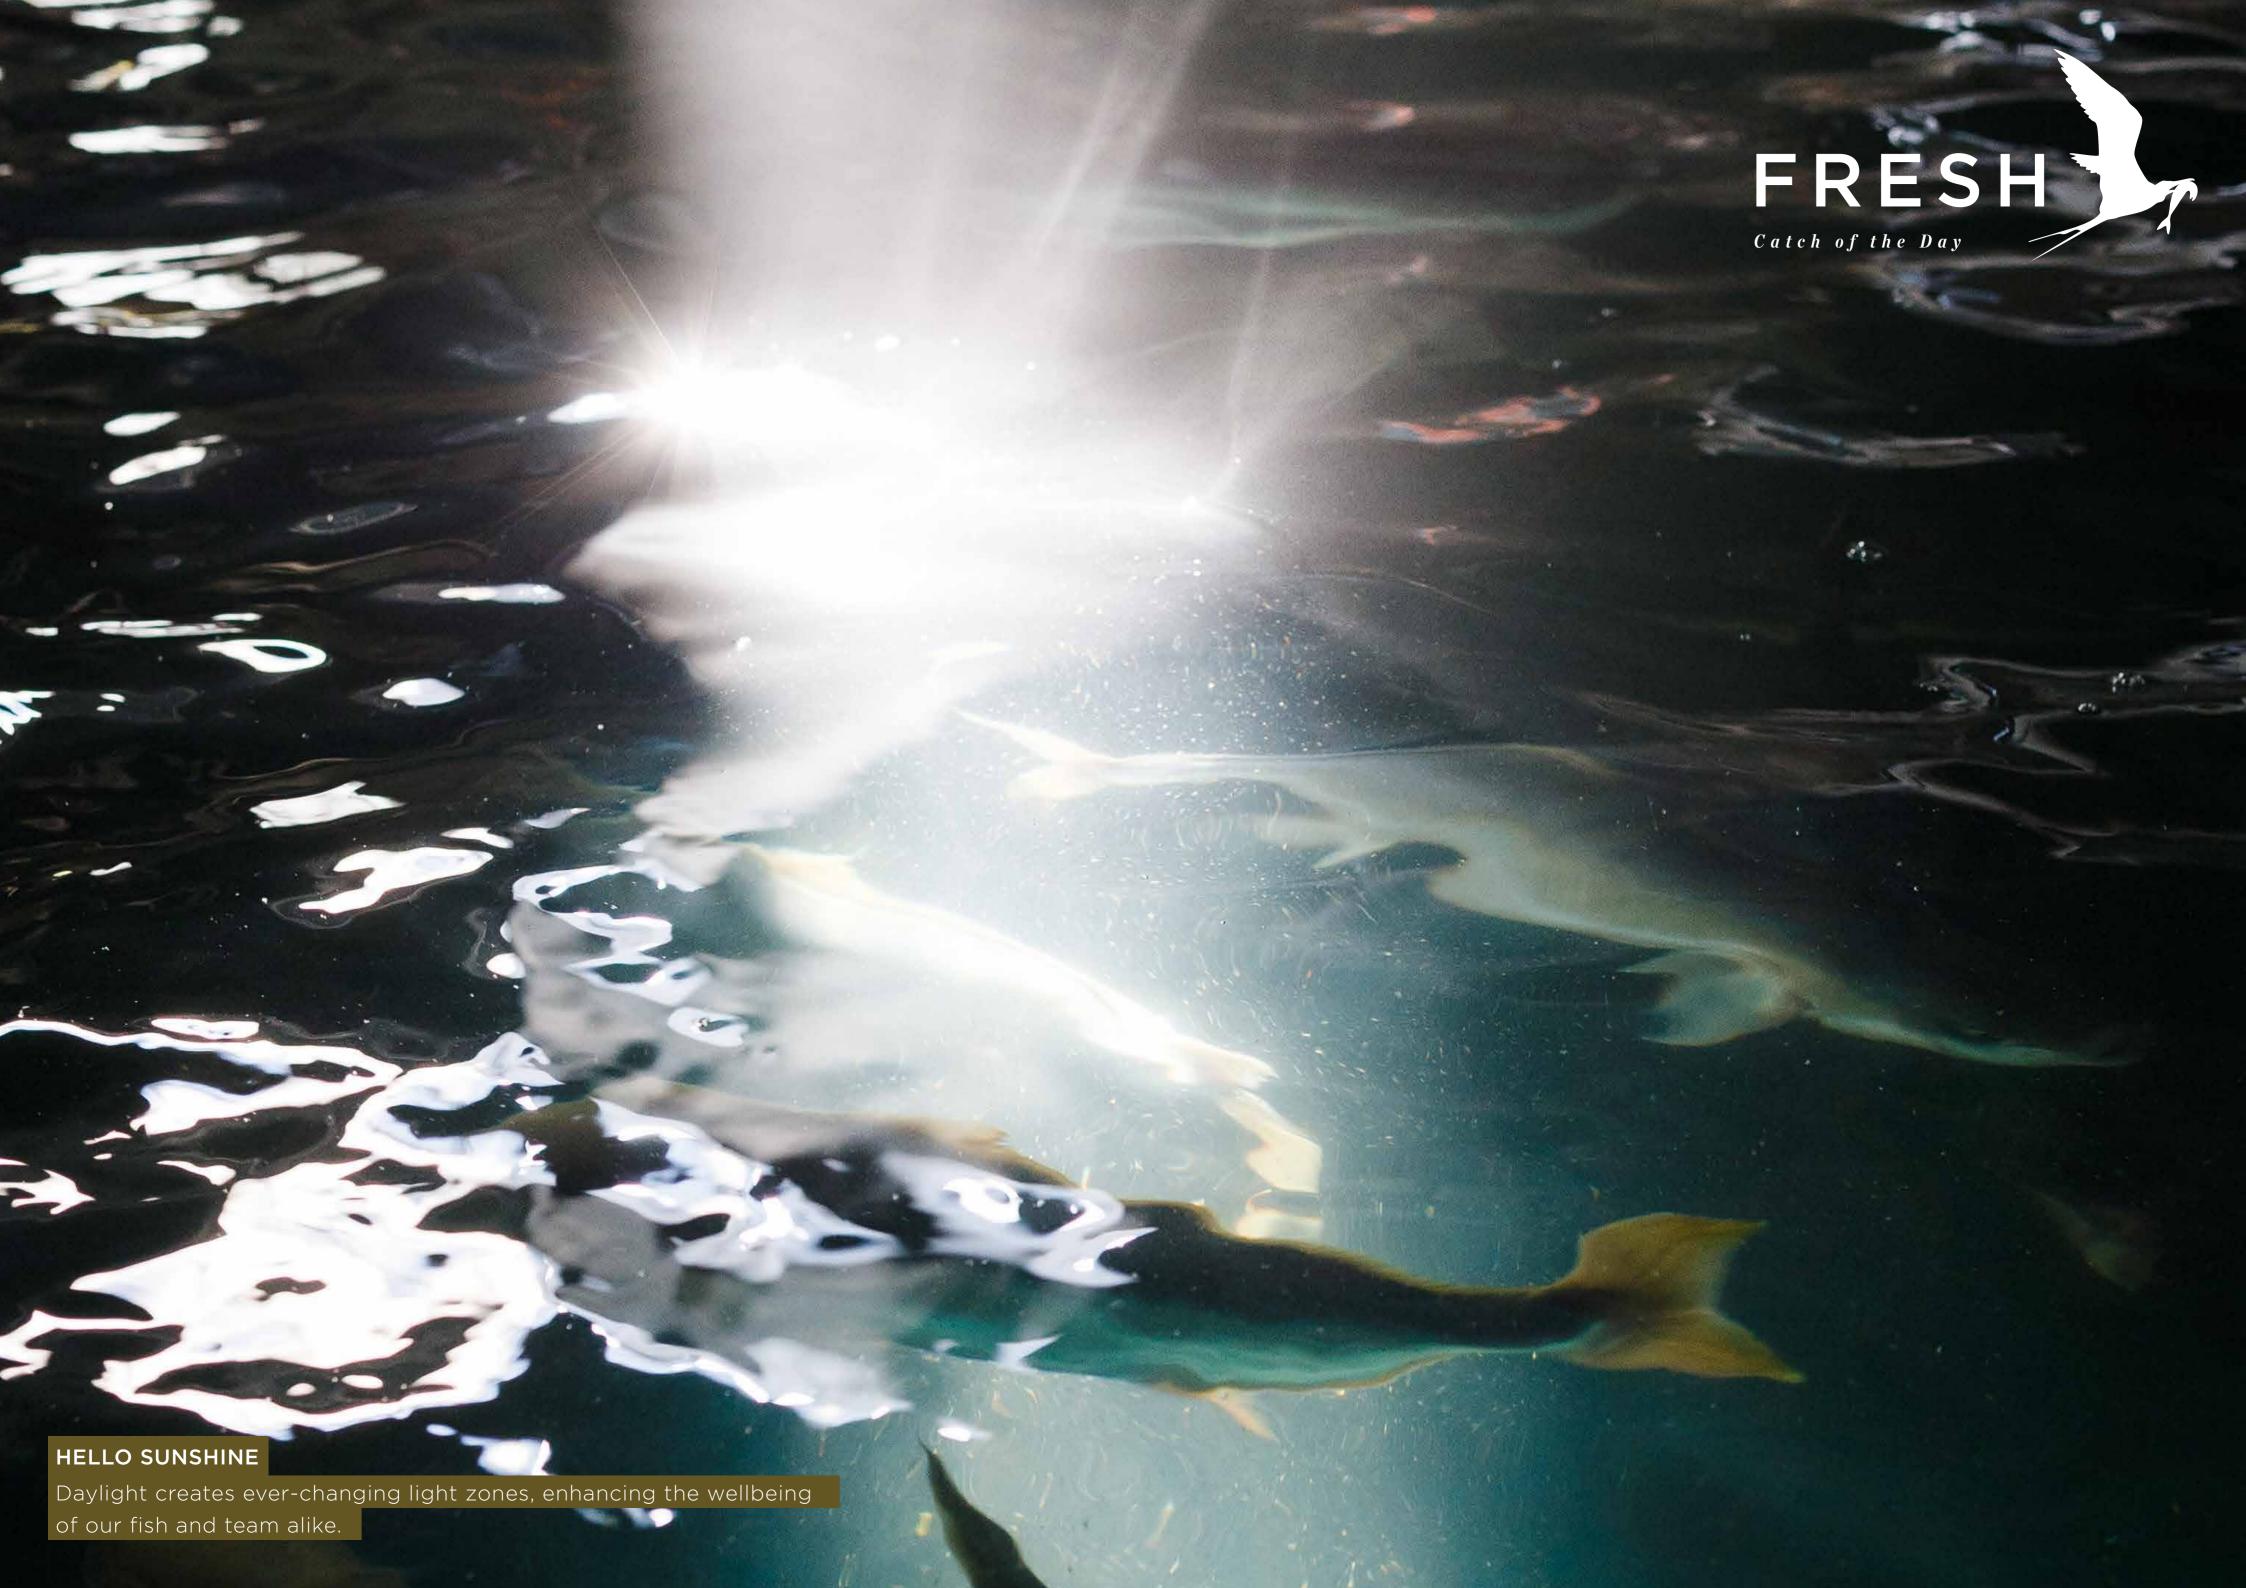

FRESH aims to offer a safe, sustainable choice of «CATCH OF THE DAY» sea food - wherever you are. Visit **freshcorporation.com** to see how.







## HELLO OCEAN

The National Geographic Society suggests 10 things everyone can do to help save the oceans:

- 1. Mind your carbon footprint
- 2. Reduce energy consumption
- 3. Make safe, sustainable seafood choices
- 4. Use fewer plastic products
- 5. Help take care of the beach
- 6. Don't purchase products that exploit marine life
- 7. Support organizations working to protect oceans
- 8. Influence change in your community
- 9. Travel the ocean responsibly
- 10. Educate yourself about oceans and marine life

NATIONAL GEOGRAPHIC

Visit **ocean.nationalgeographic.com** to learn more.







































HELLO SHORT DISTANCE

The fish taken from the pools are brought directly to processing.



HELLO RESPECT











FRESH Völklingen GmbH freshcorporation.com

G. Bianchi AG

Kingfish 3000.4000 gr - rund

Catch of The Day: 14.09.2016

FRESH

Kingfish / Yellowtail / Ricciola (Seriola lalandi)

Charge: 120916K002

9,350 kg

Lagerung bei / Store at / Conservare a Conservation a max + 2°C SL80011

Aufgezogen / fostered / cresciuto / eleve in Closed-Loop Aquaculture in Germany

HELLO TRACEABILITY

The FRESH «CATCH OF THE DAY» date and the tracking-number are printed on every box for customer transparency and seamless traceability.