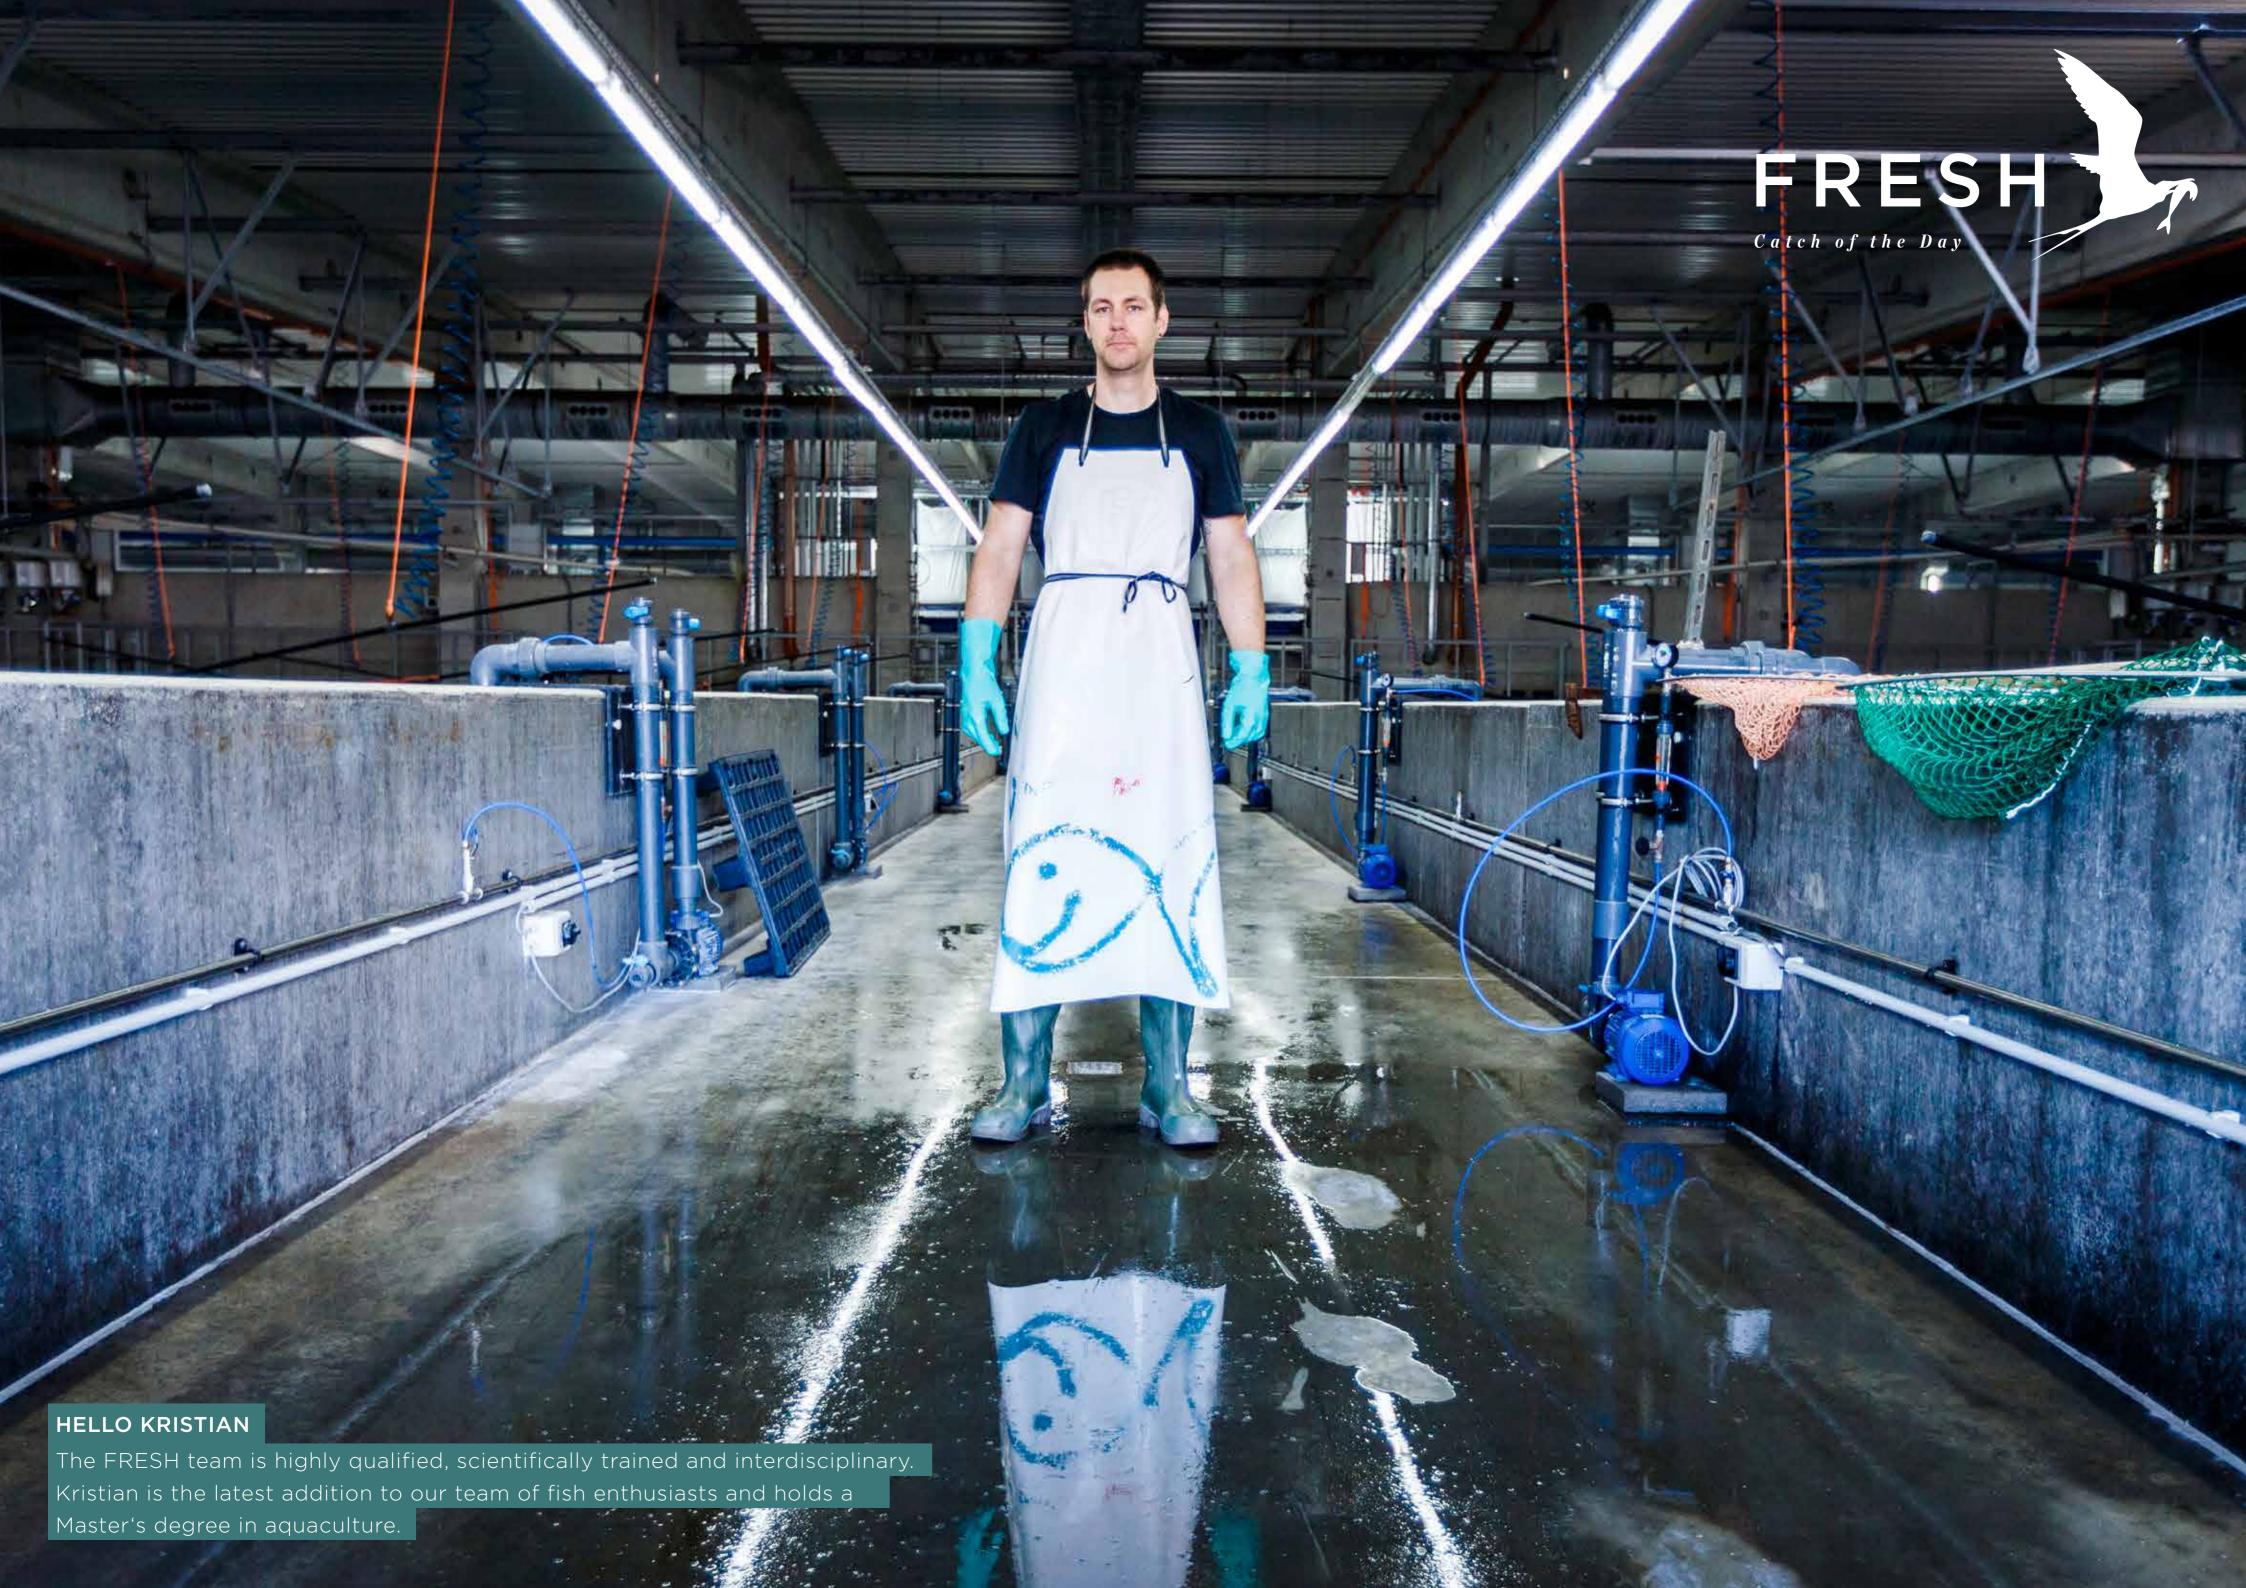

FRESH aims to offer a safe, sustainable choice of «CATCH OF THE DAY» sea food - wherever you are. Visit **freshcorporation.com** to see how.







## HELLO OCEAN

The National Geographic Society suggests 10 things everyone can do to help save the oceans:

- 1. Mind your carbon footprint
- 2. Reduce energy consumption
- 3. Make safe, sustainable seafood choices
- 4. Use fewer plastic products
- 5. Help take care of the beach
- 6. Don't purchase products that exploit marine life
- 7. Support organizations working to protect oceans
- 8. Influence change in your community
- 9. Travel the ocean responsibly
- 10. Educate yourself about oceans and marine life

NATIONAL GEOGRAPHIC

Visit **ocean.nationalgeographic.com** to learn more.







































HELLO SHORT DISTANCE

The fish taken from the pools are brought directly to processing.



HELLO RESPECT











FRESH Völklingen GmbH freshcorporation.com

G. Bianchi AG

Kingfish 3000.4000 gr - rund

Catch of The Day: 14.09.2016

FRESH

Kingfish / Yellowtail / Ricciola (Seriola lalandi)

Charge: 120916K002

9,350 kg

Lagerung bei / Store at / Conservare a Conservation a max + 2°C SL80011

Aufgezogen / fostered / cresciuto / eleve in Closed-Loop Aquaculture in Germany

HELLO TRACEABILITY

The FRESH «CATCH OF THE DAY» date and the tracking-number are printed on every box for customer transparency and seamless traceability.