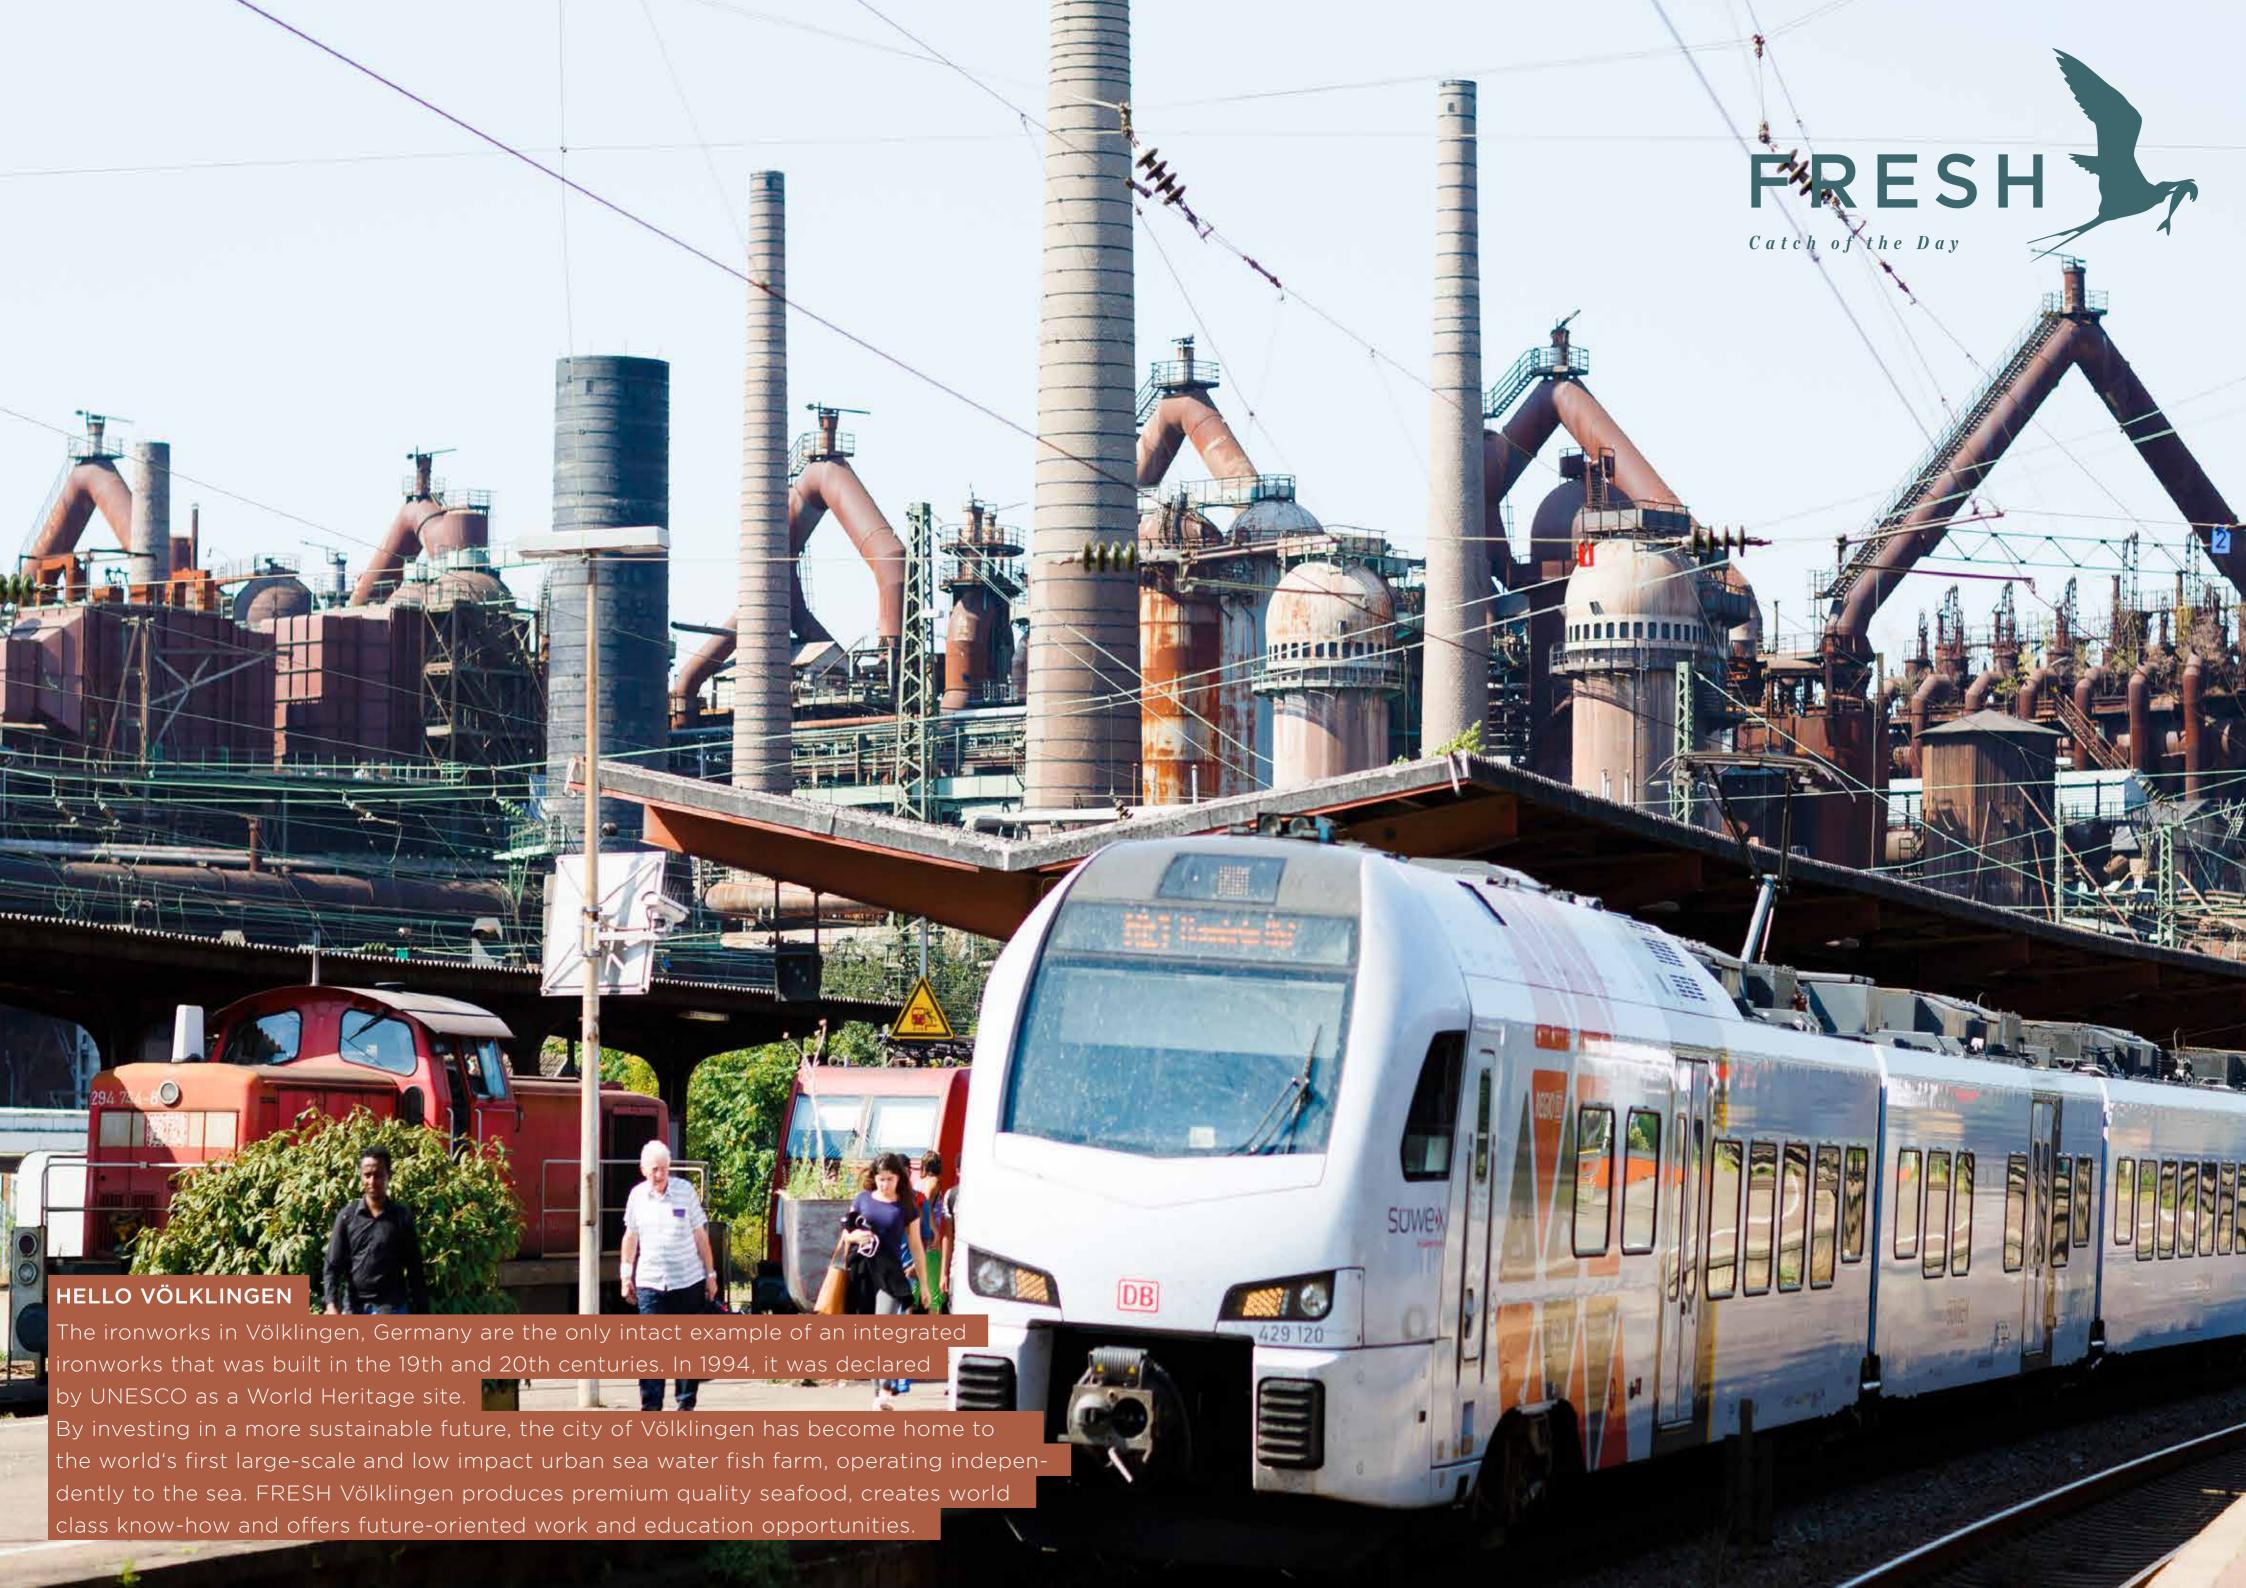

FRESH aims to offer a safe, sustainable choice of «CATCH OF THE DAY» sea food - wherever you are. Visit **freshcorporation.com** to see how.







## HELLO OCEAN

The National Geographic Society suggests 10 things everyone can do to help save the oceans:

- 1. Mind your carbon footprint
- 2. Reduce energy consumption
- 3. Make safe, sustainable seafood choices
- 4. Use fewer plastic products
- 5. Help take care of the beach
- 6. Don't purchase products that exploit marine life
- 7. Support organizations working to protect oceans
- 8. Influence change in your community
- 9. Travel the ocean responsibly
- 10. Educate yourself about oceans and marine life

NATIONAL GEOGRAPHIC

Visit **ocean.nationalgeographic.com** to learn more.







































HELLO SHORT DISTANCE

The fish taken from the pools are brought directly to processing.



HELLO RESPECT











FRESH Völklingen GmbH freshcorporation.com

G. Bianchi AG

Kingfish 3000.4000 gr - rund

Catch of The Day: 14.09.2016

FRESH

Kingfish / Yellowtail / Ricciola (Seriola lalandi)

Charge: 120916K002

9,350 kg

Lagerung bei / Store at / Conservare a Conservation a max + 2°C SL80011

Aufgezogen / fostered / cresciuto / eleve in Closed-Loop Aquaculture in Germany

HELLO TRACEABILITY

The FRESH «CATCH OF THE DAY» date and the tracking-number are printed on every box for customer transparency and seamless traceability.