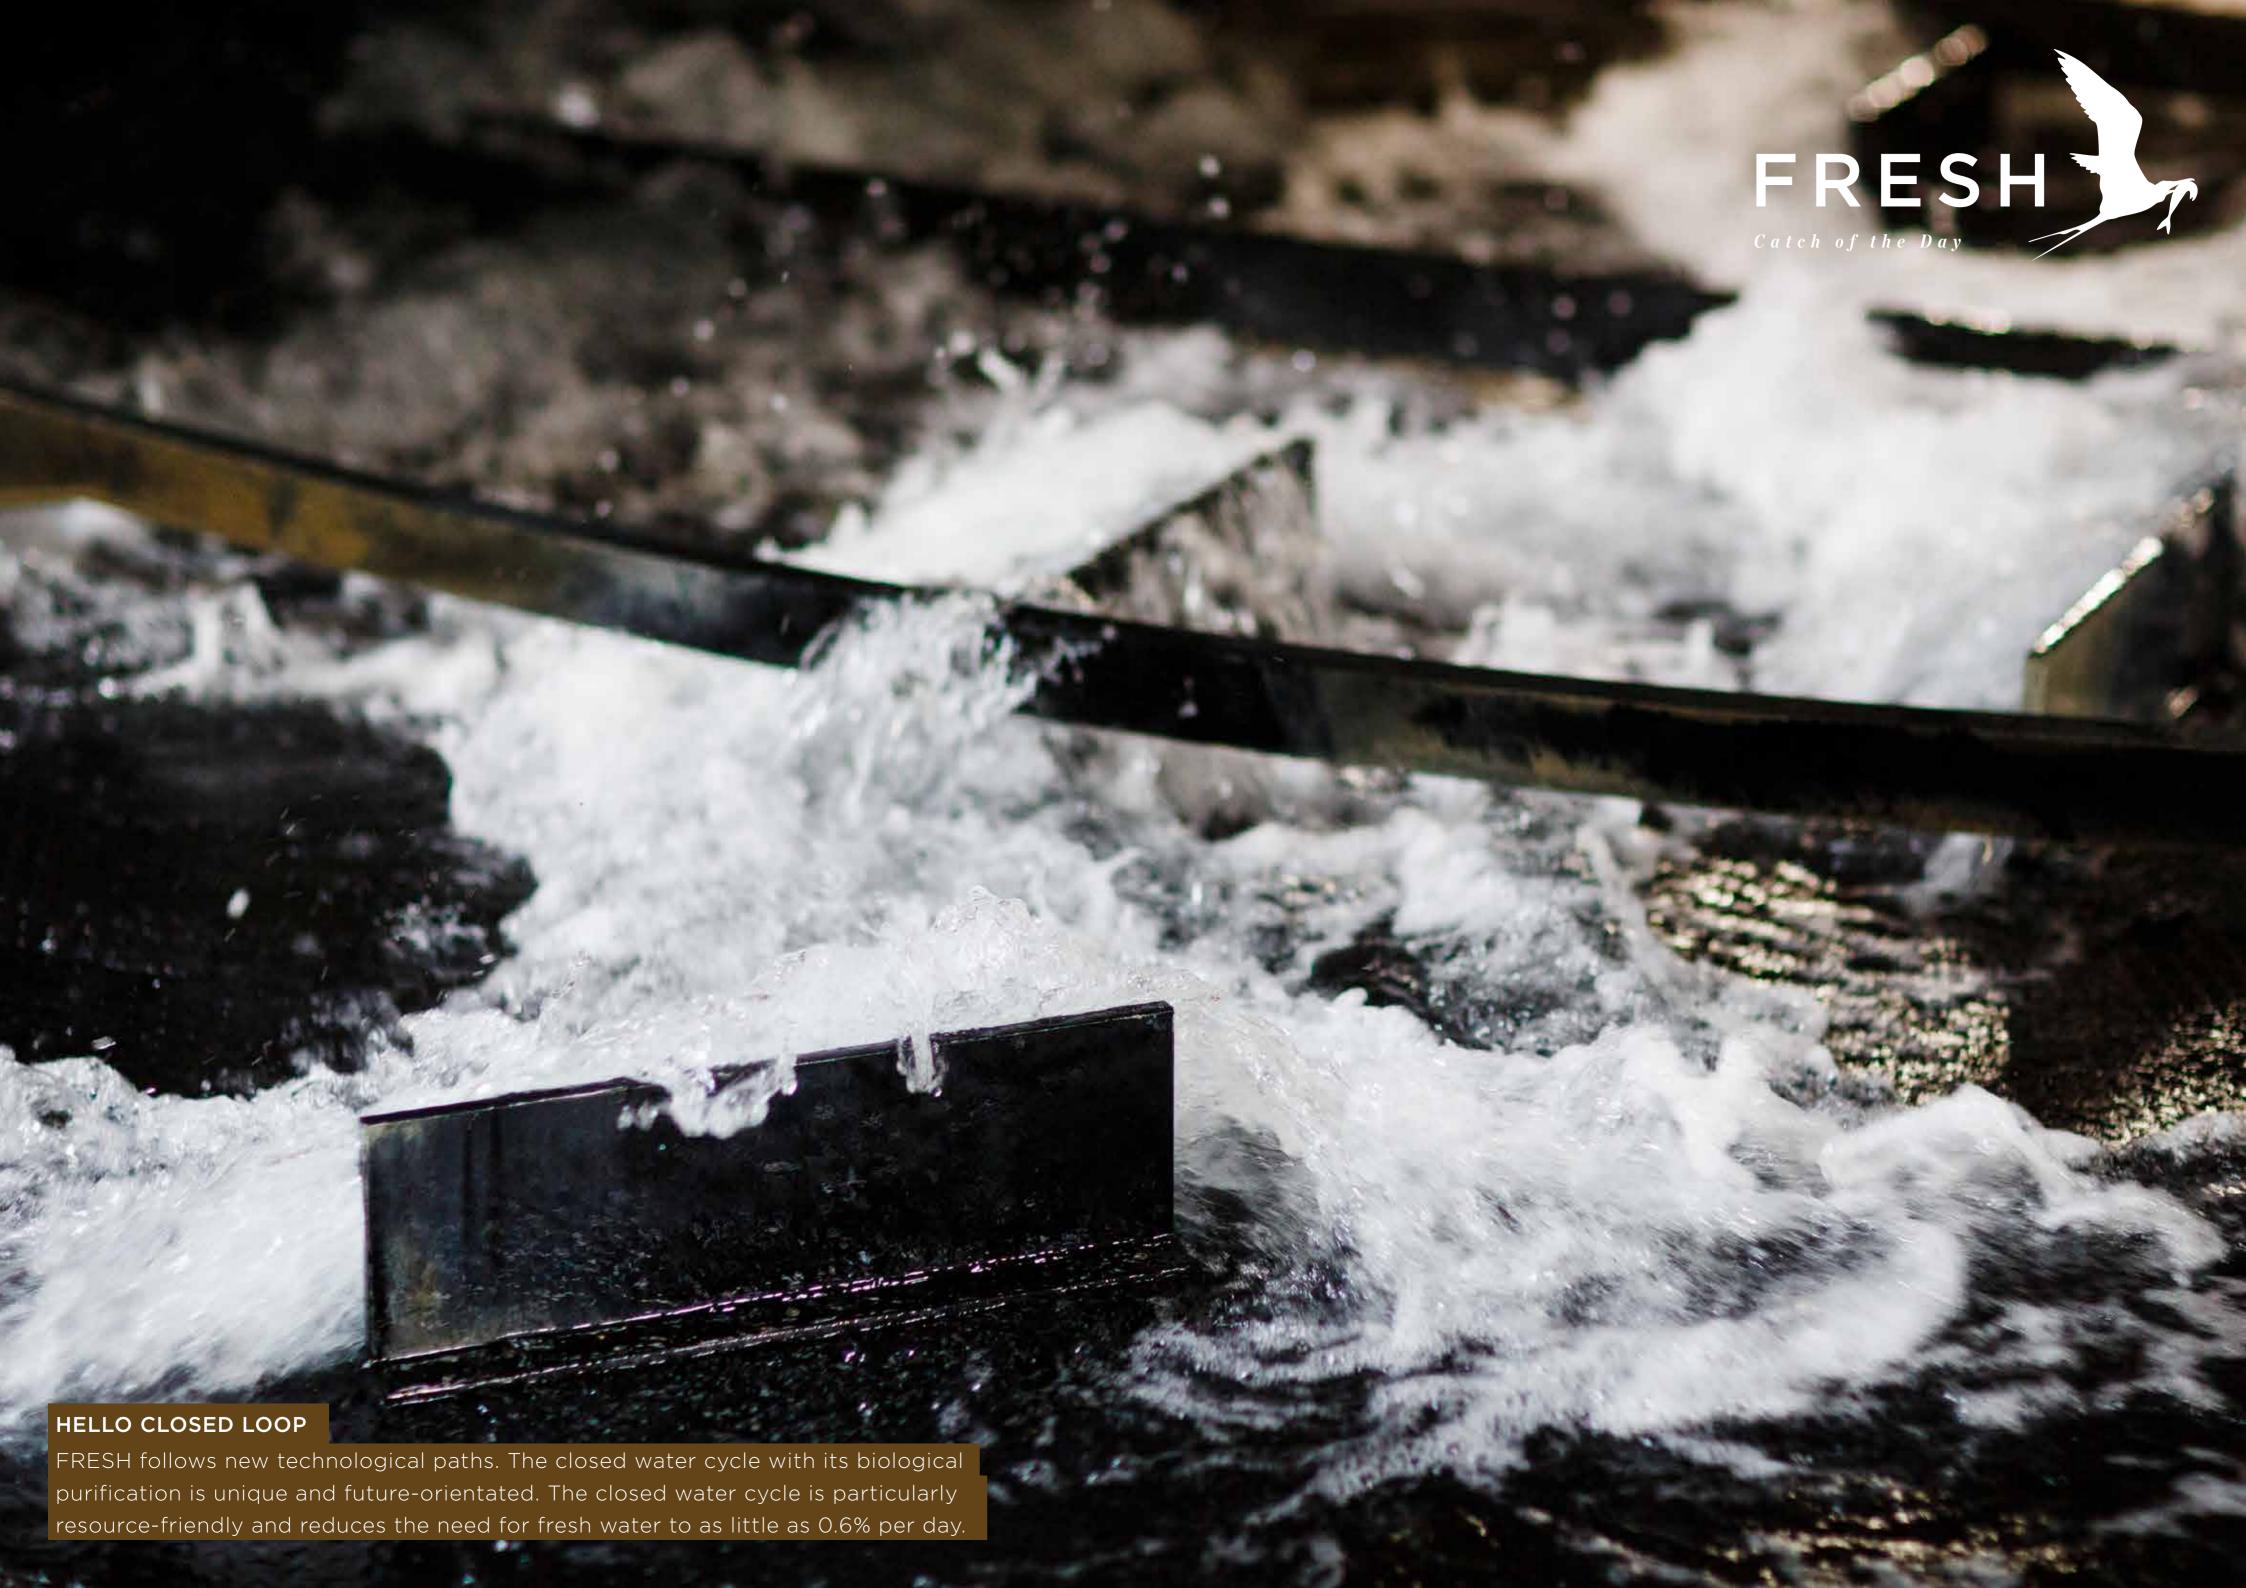

FRESH aims to offer a safe, sustainable choice of «CATCH OF THE DAY» sea food - wherever you are. Visit **freshcorporation.com** to see how.







## HELLO OCEAN

The National Geographic Society suggests 10 things everyone can do to help save the oceans:

- 1. Mind your carbon footprint
- 2. Reduce energy consumption
- 3. Make safe, sustainable seafood choices
- 4. Use fewer plastic products
- 5. Help take care of the beach
- 6. Don't purchase products that exploit marine life
- 7. Support organizations working to protect oceans
- 8. Influence change in your community
- 9. Travel the ocean responsibly
- 10. Educate yourself about oceans and marine life

NATIONAL GEOGRAPHIC

Visit **ocean.nationalgeographic.com** to learn more.







































HELLO SHORT DISTANCE

The fish taken from the pools are brought directly to processing.



HELLO RESPECT











FRESH Völklingen GmbH freshcorporation.com

G. Bianchi AG

Kingfish 3000.4000 gr - rund

Catch of The Day: 14.09.2016

FRESH

Kingfish / Yellowtail / Ricciola (Seriola lalandi)

Charge: 120916K002

9,350 kg

Lagerung bei / Store at / Conservare a Conservation a max + 2°C SL80011

Aufgezogen / fostered / cresciuto / eleve in Closed-Loop Aquaculture in Germany

HELLO TRACEABILITY

The FRESH «CATCH OF THE DAY» date and the tracking-number are printed on every box for customer transparency and seamless traceability.