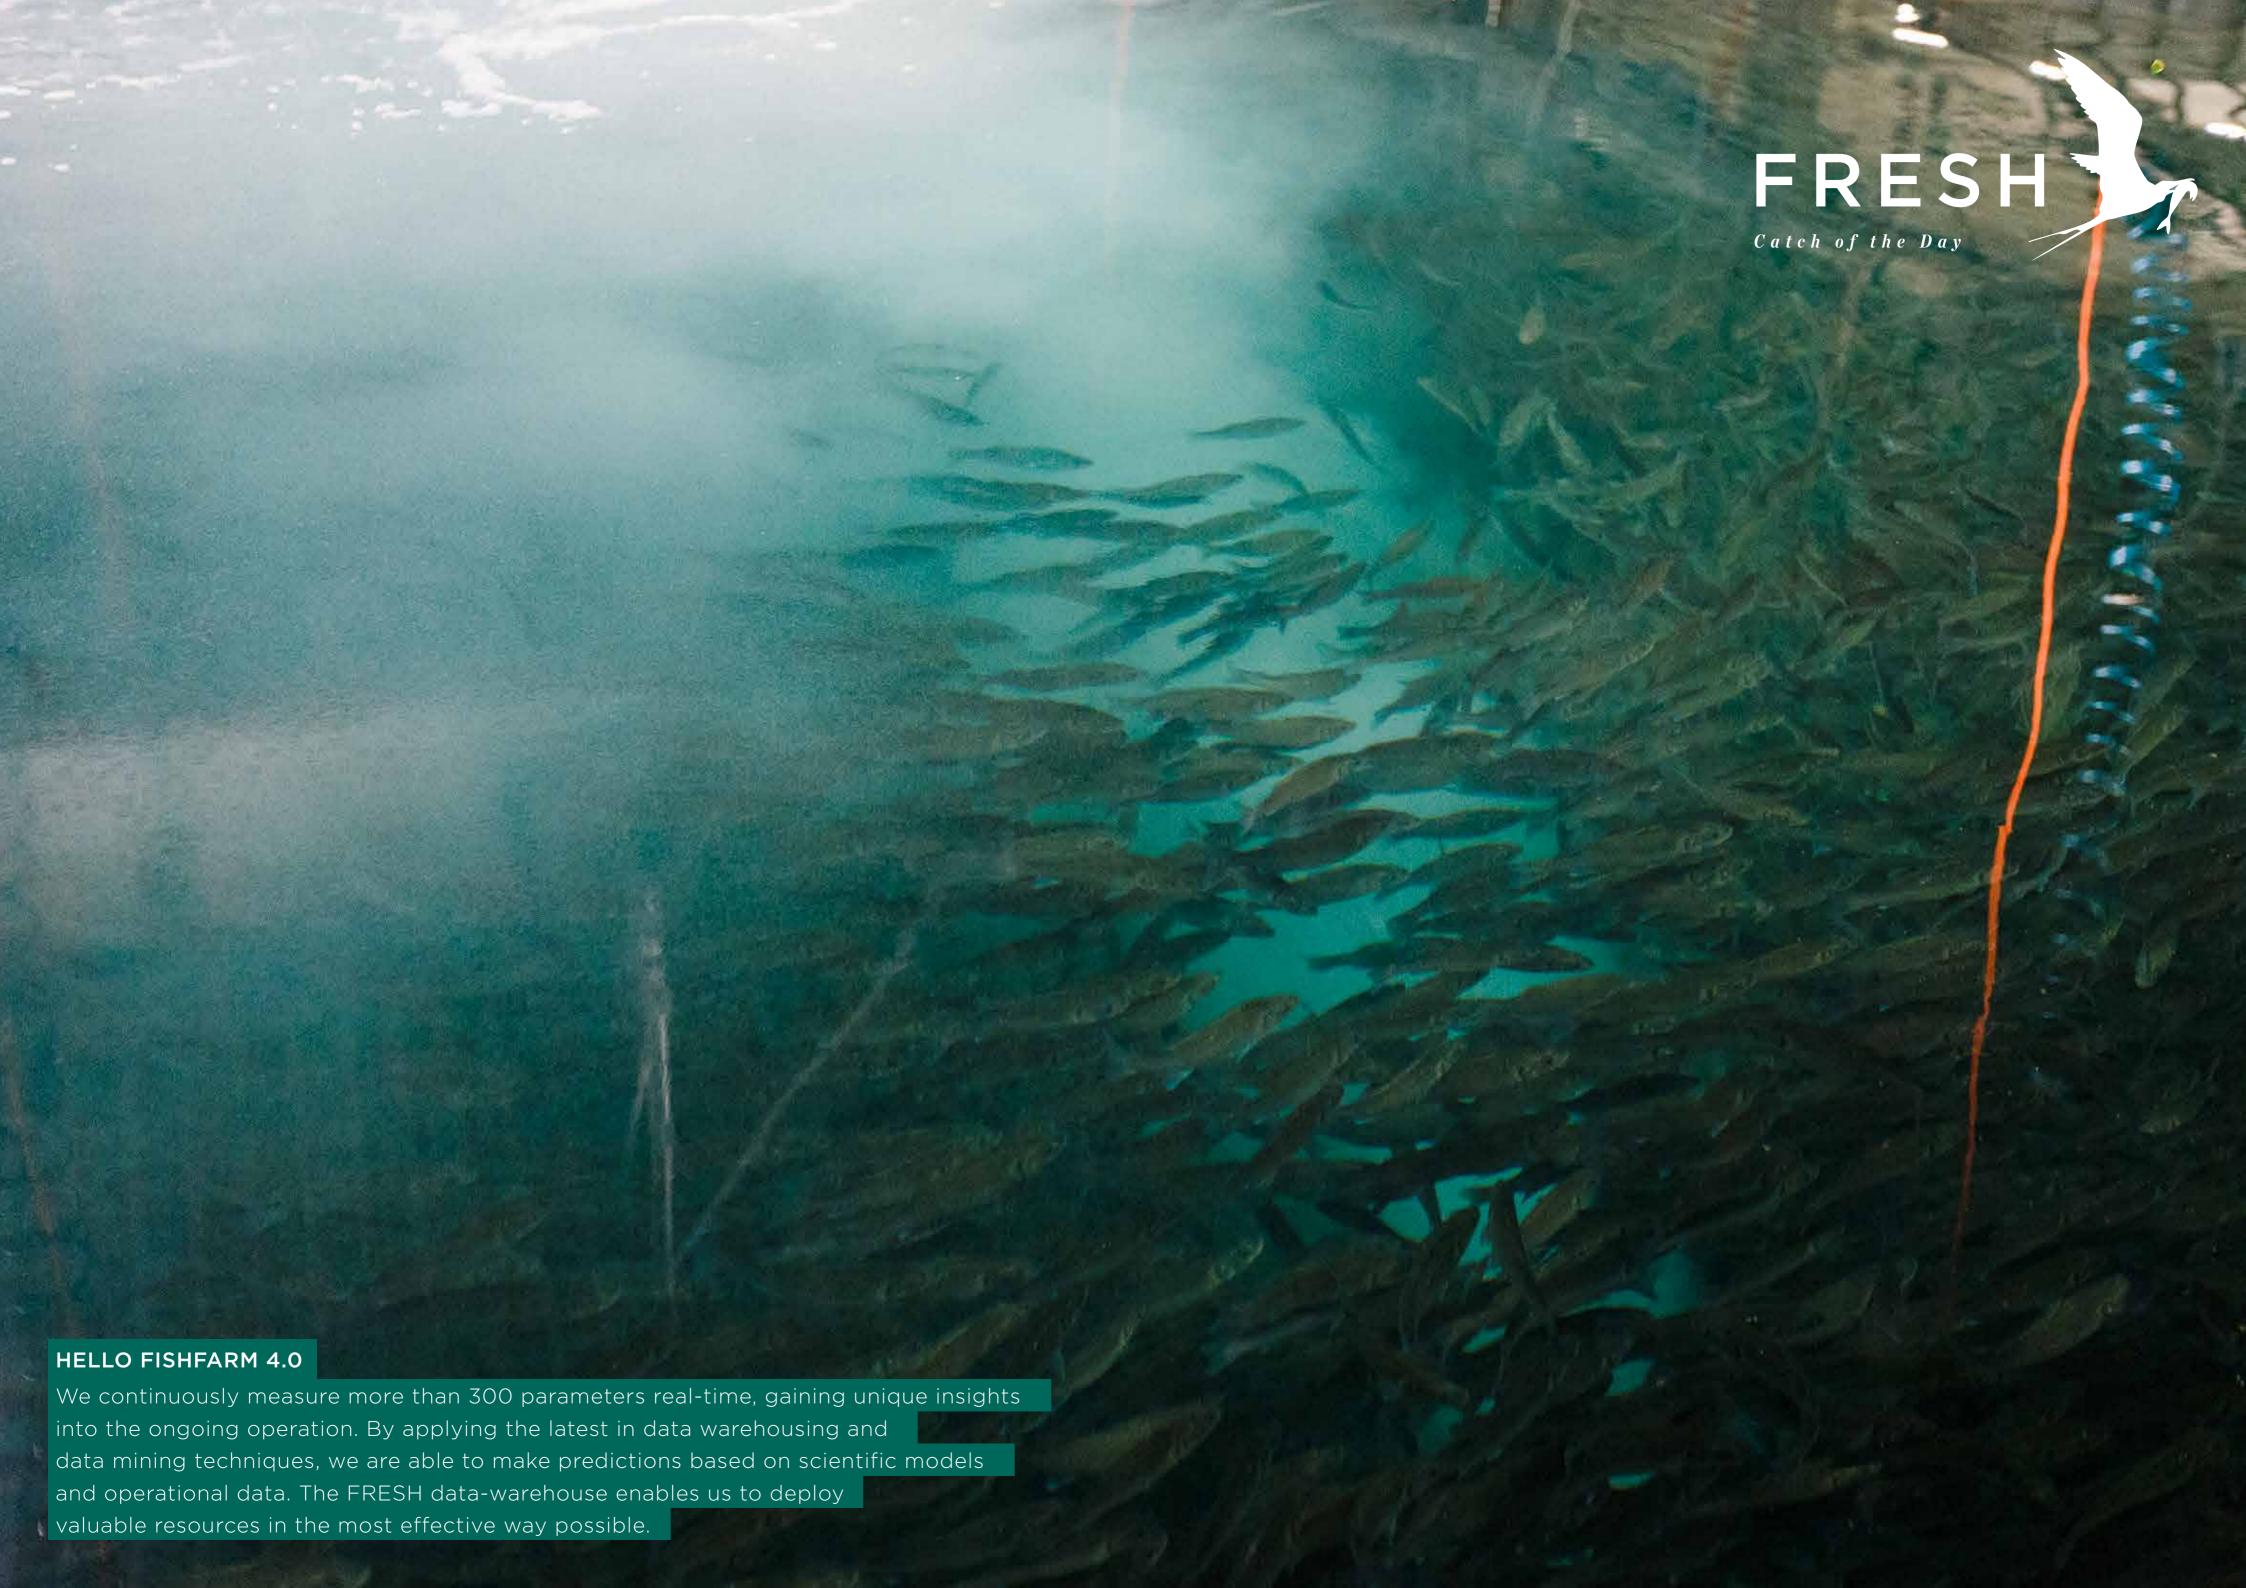

FRESH aims to offer a safe, sustainable choice of «CATCH OF THE DAY» sea food - wherever you are. Visit **freshcorporation.com** to see how.







## HELLO OCEAN

The National Geographic Society suggests 10 things everyone can do to help save the oceans:

- 1. Mind your carbon footprint
- 2. Reduce energy consumption
- 3. Make safe, sustainable seafood choices
- 4. Use fewer plastic products
- 5. Help take care of the beach
- 6. Don't purchase products that exploit marine life
- 7. Support organizations working to protect oceans
- 8. Influence change in your community
- 9. Travel the ocean responsibly
- 10. Educate yourself about oceans and marine life

NATIONAL GEOGRAPHIC

Visit **ocean.nationalgeographic.com** to learn more.







































HELLO SHORT DISTANCE

The fish taken from the pools are brought directly to processing.



HELLO RESPECT











FRESH Völklingen GmbH freshcorporation.com

G. Bianchi AG

Kingfish 3000.4000 gr - rund

Catch of The Day: 14.09.2016

FRESH

Kingfish / Yellowtail / Ricciola (Seriola lalandi)

Charge: 120916K002

9,350 kg

Lagerung bei / Store at / Conservare a Conservation a max + 2°C SL80011

Aufgezogen / fostered / cresciuto / eleve in Closed-Loop Aquaculture in Germany

HELLO TRACEABILITY

The FRESH «CATCH OF THE DAY» date and the tracking-number are printed on every box for customer transparency and seamless traceability.