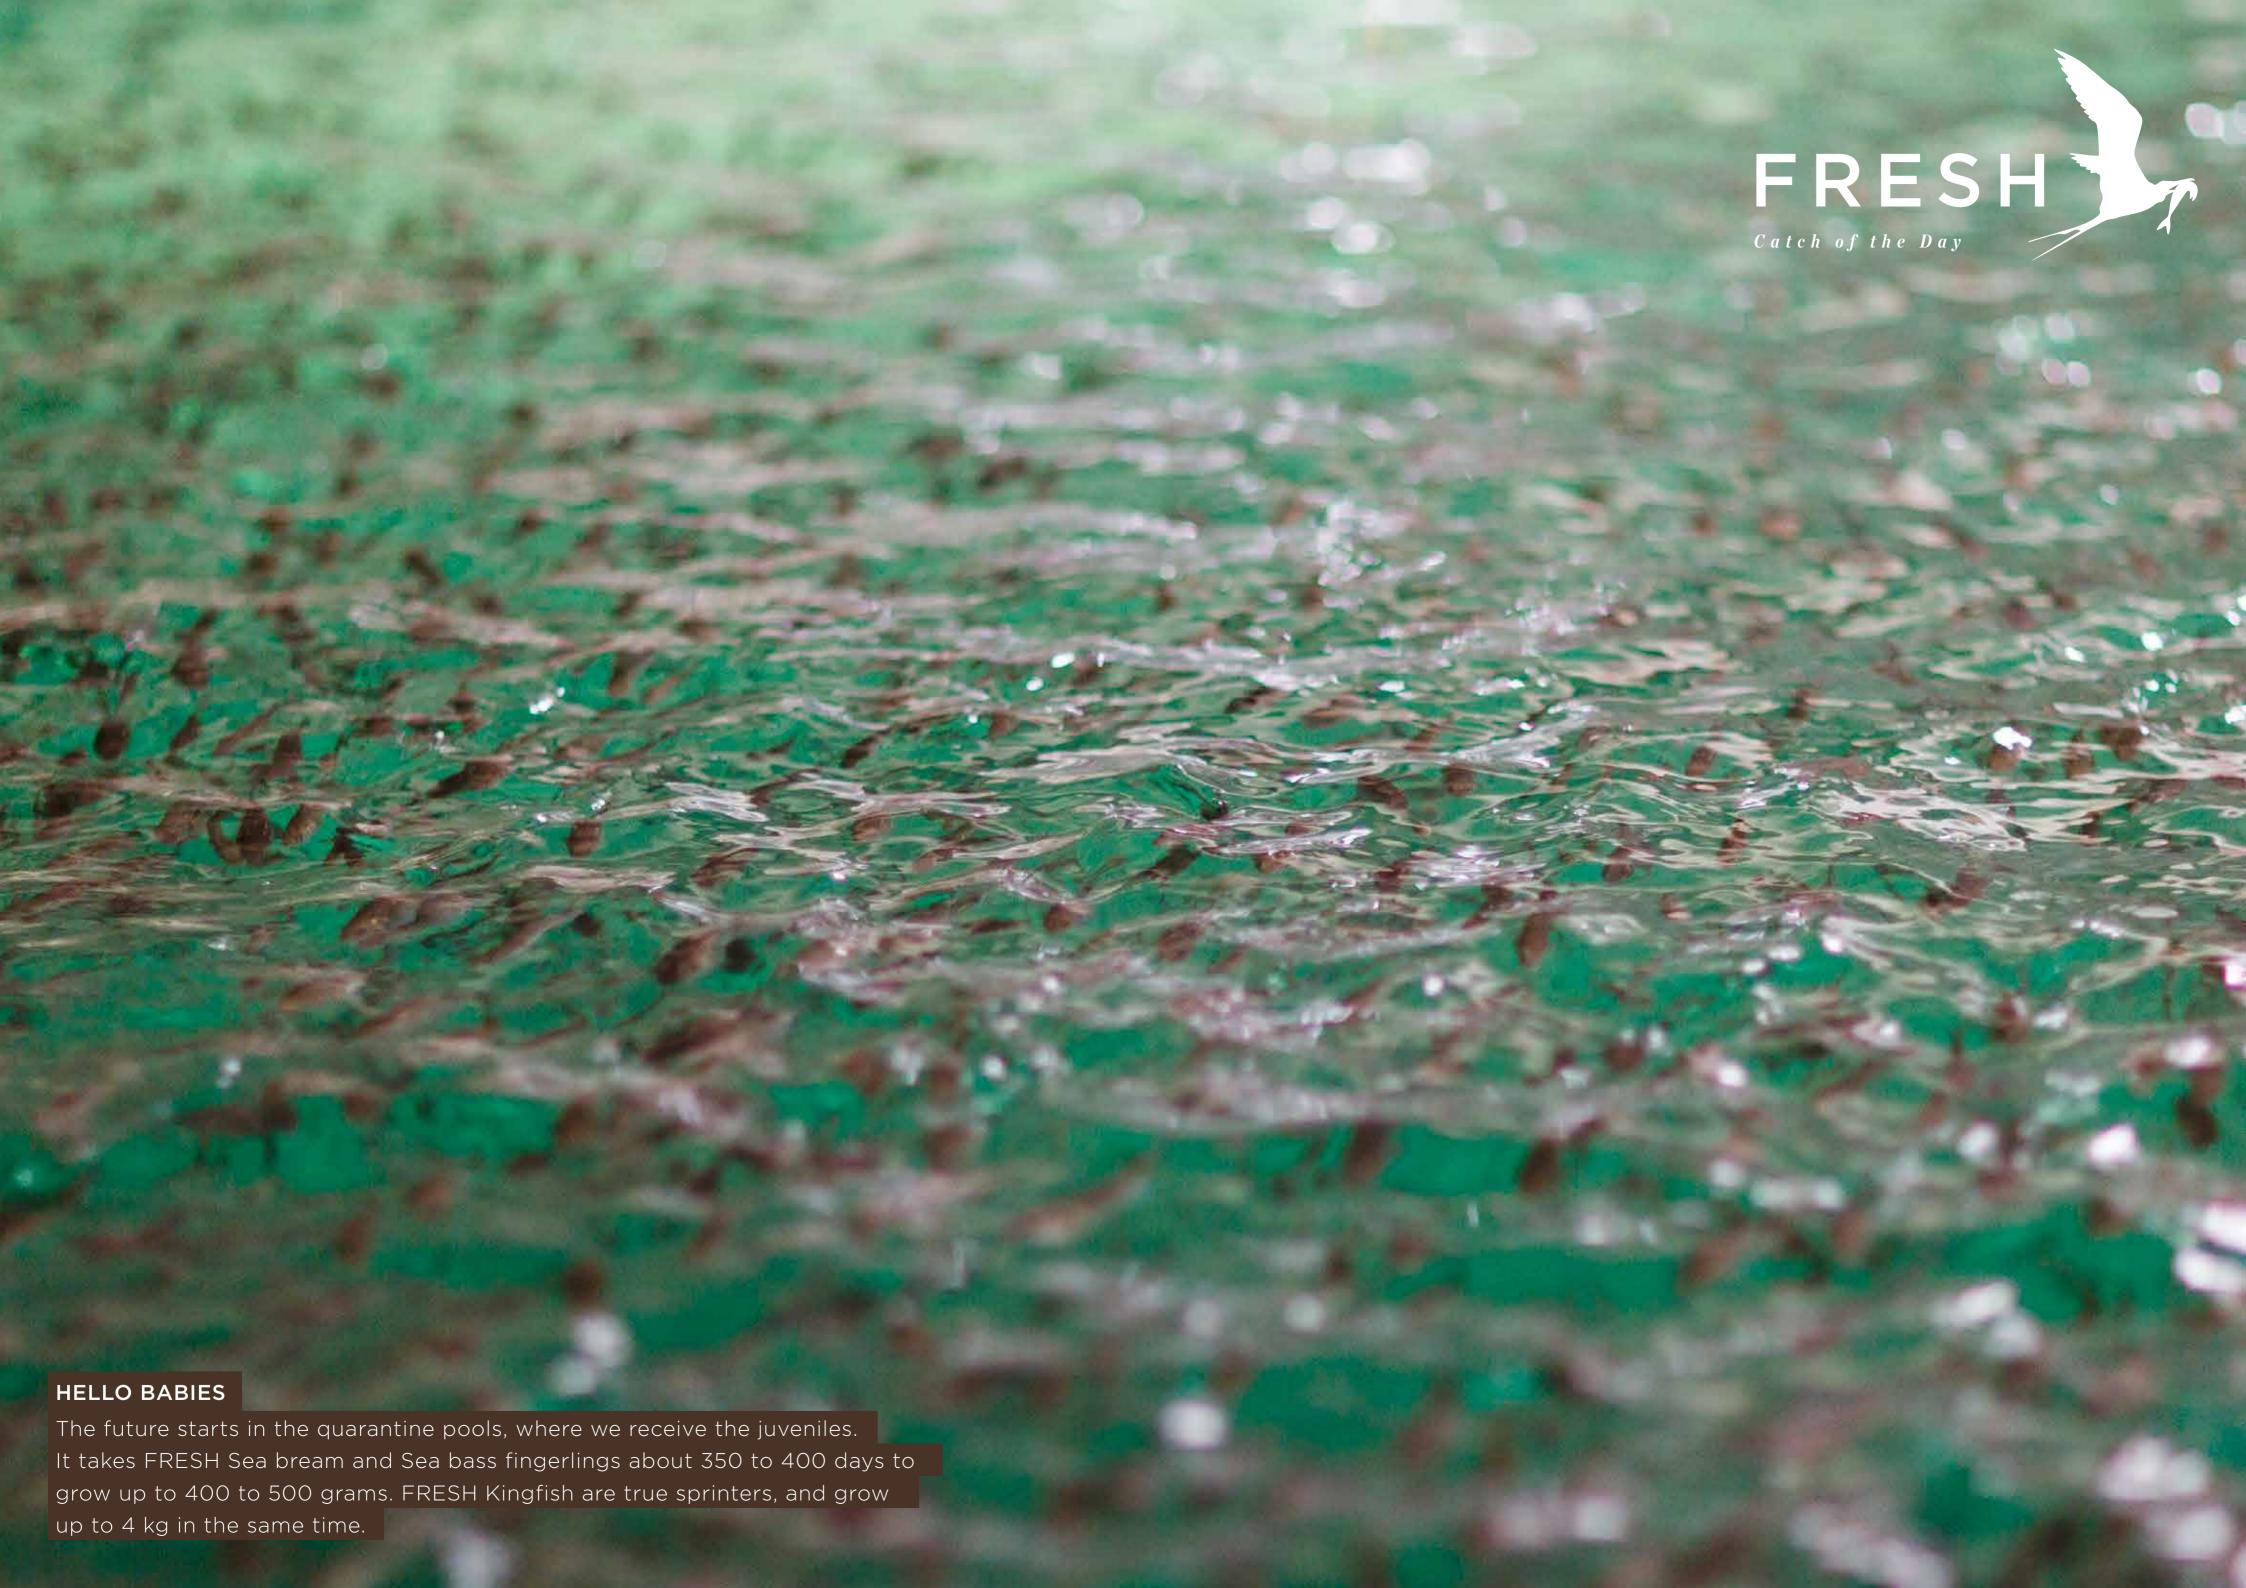

FRESH aims to offer a safe, sustainable choice of «CATCH OF THE DAY» sea food - wherever you are. Visit **freshcorporation.com** to see how.







## HELLO OCEAN

The National Geographic Society suggests 10 things everyone can do to help save the oceans:

- 1. Mind your carbon footprint
- 2. Reduce energy consumption
- 3. Make safe, sustainable seafood choices
- 4. Use fewer plastic products
- 5. Help take care of the beach
- 6. Don't purchase products that exploit marine life
- 7. Support organizations working to protect oceans
- 8. Influence change in your community
- 9. Travel the ocean responsibly
- 10. Educate yourself about oceans and marine life

NATIONAL GEOGRAPHIC

Visit **ocean.nationalgeographic.com** to learn more.







































HELLO SHORT DISTANCE

The fish taken from the pools are brought directly to processing.



HELLO RESPECT











FRESH Völklingen GmbH freshcorporation.com

G. Bianchi AG

Kingfish 3000.4000 gr - rund

Catch of The Day: 14.09.2016

FRESH

Kingfish / Yellowtail / Ricciola (Seriola lalandi)

Charge: 120916K002

9,350 kg

Lagerung bei / Store at / Conservare a Conservation a max + 2°C SL80011

Aufgezogen / fostered / cresciuto / eleve in Closed-Loop Aquaculture in Germany

HELLO TRACEABILITY

The FRESH «CATCH OF THE DAY» date and the tracking-number are printed on every box for customer transparency and seamless traceability.