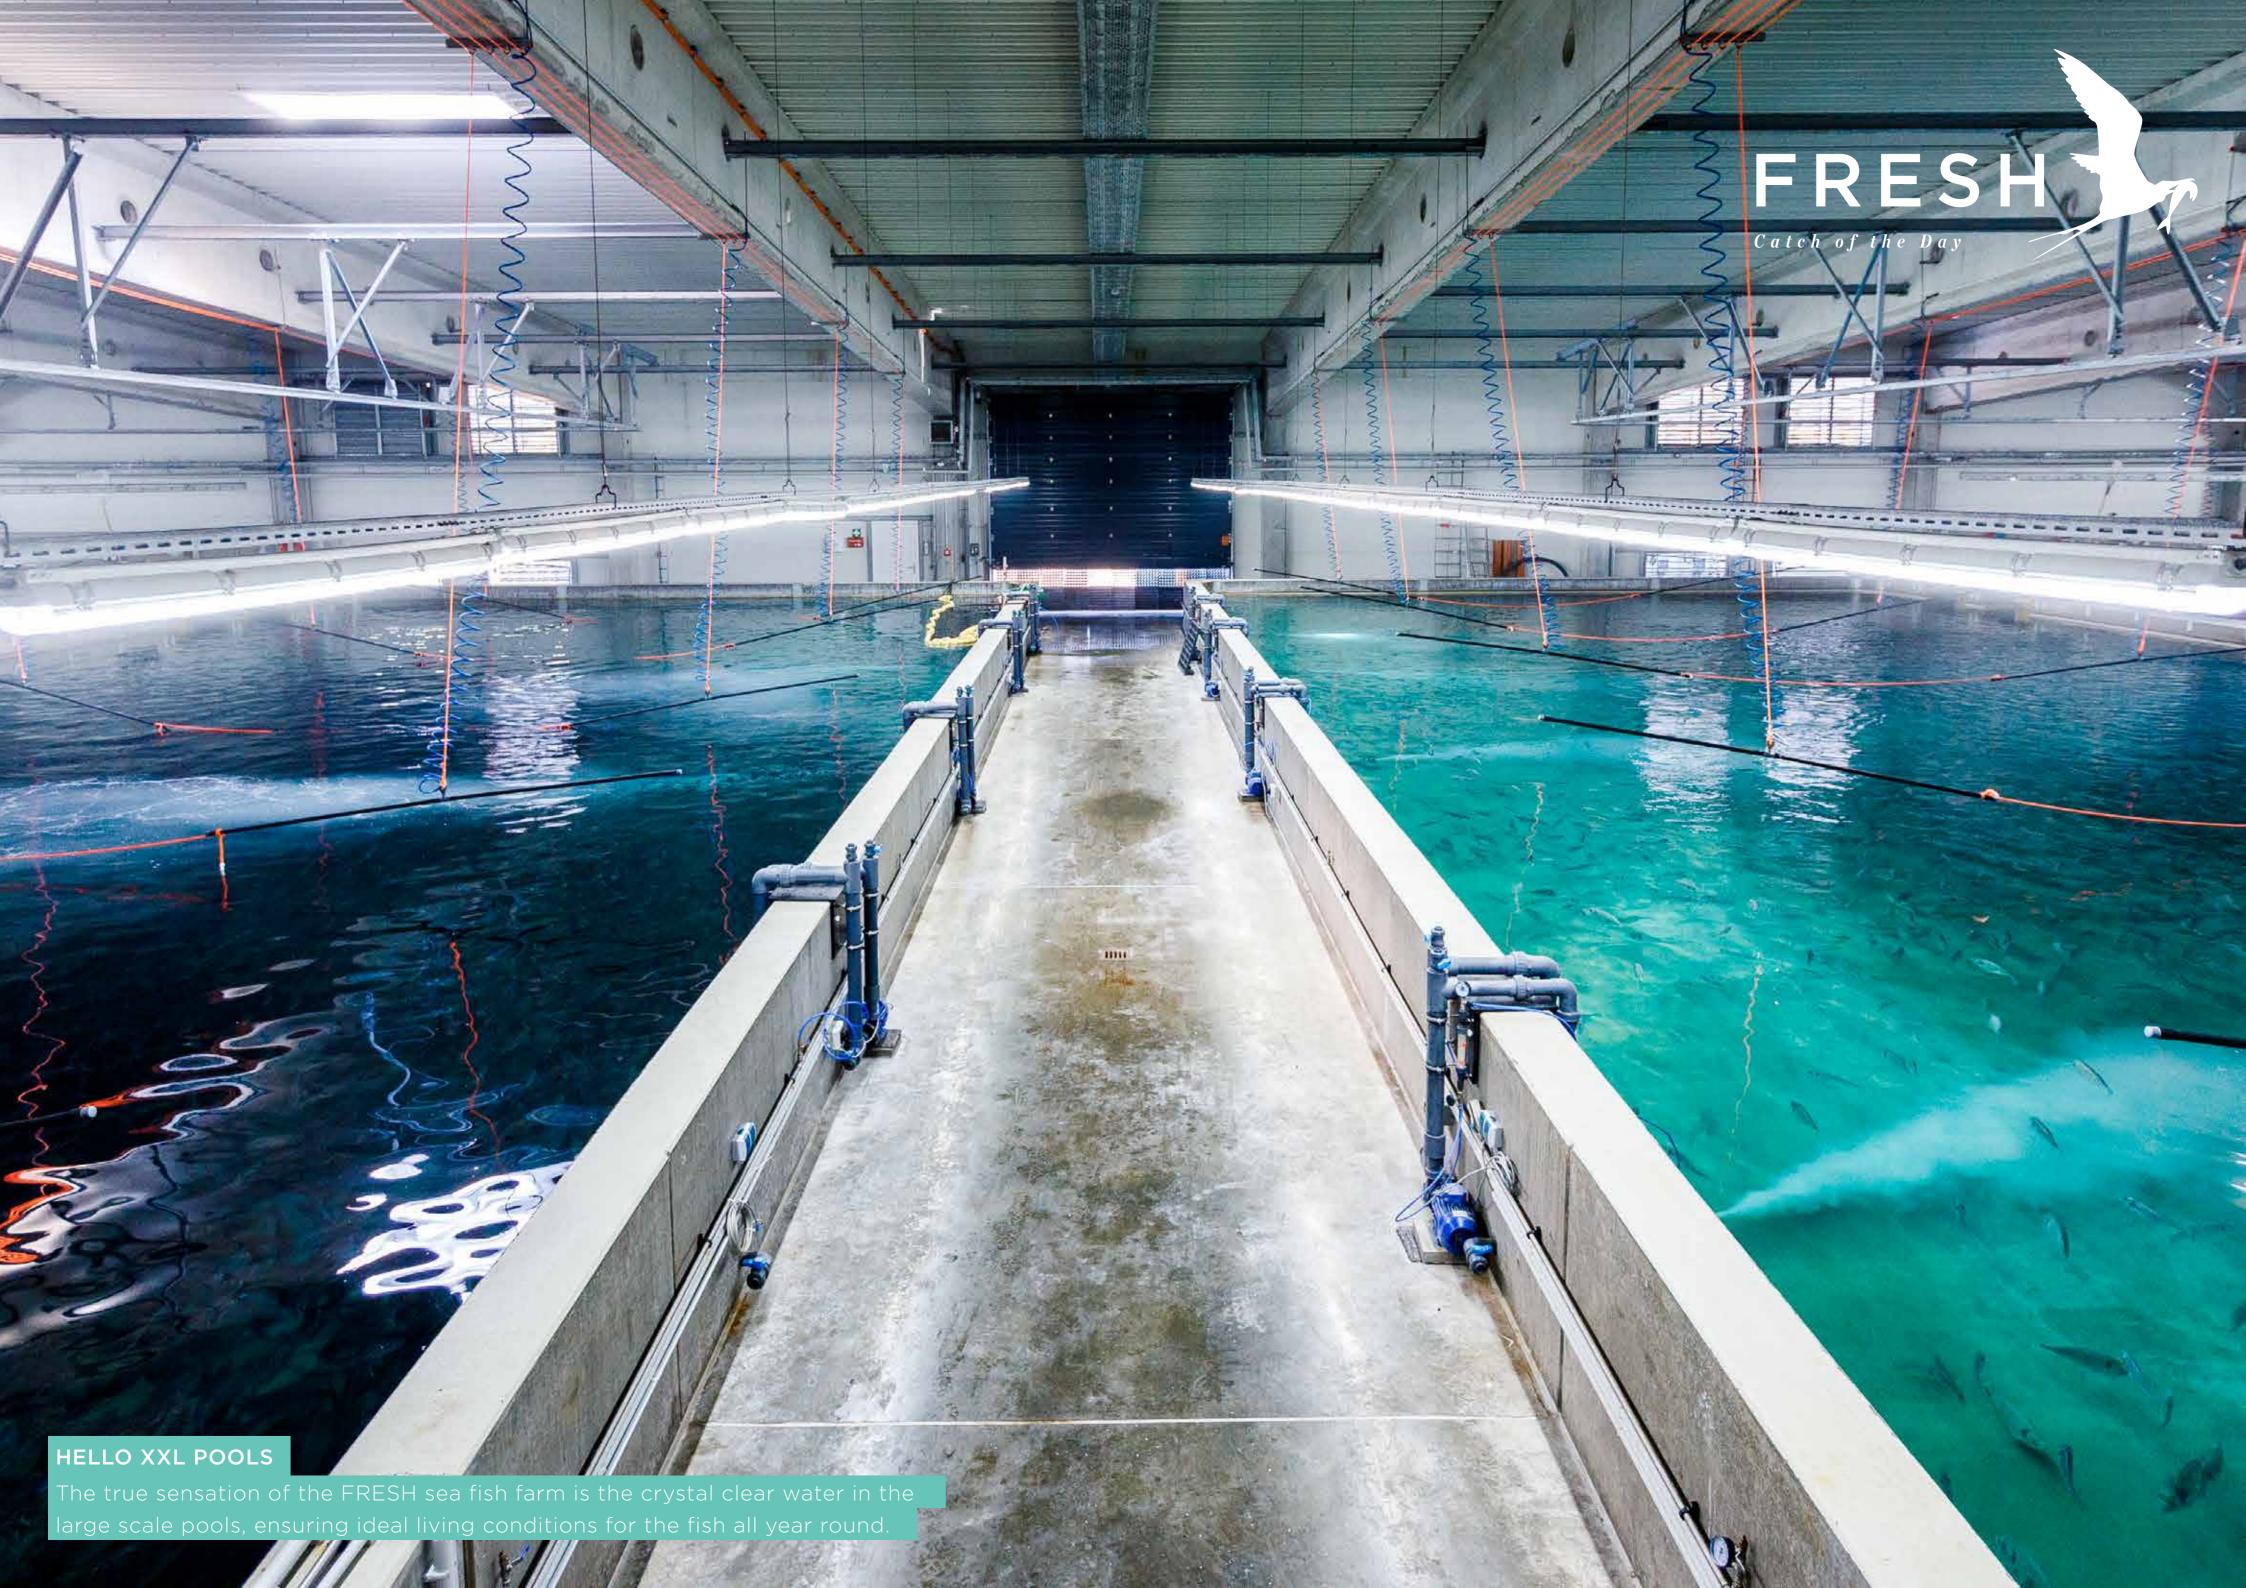

FRESH aims to offer a safe, sustainable choice of «CATCH OF THE DAY» sea food - wherever you are. Visit **freshcorporation.com** to see how.







## HELLO OCEAN

The National Geographic Society suggests 10 things everyone can do to help save the oceans:

- 1. Mind your carbon footprint
- 2. Reduce energy consumption
- 3. Make safe, sustainable seafood choices
- 4. Use fewer plastic products
- 5. Help take care of the beach
- 6. Don't purchase products that exploit marine life
- 7. Support organizations working to protect oceans
- 8. Influence change in your community
- 9. Travel the ocean responsibly
- 10. Educate yourself about oceans and marine life

NATIONAL GEOGRAPHIC

Visit **ocean.nationalgeographic.com** to learn more.







































HELLO SHORT DISTANCE

The fish taken from the pools are brought directly to processing.



HELLO RESPECT











FRESH Völklingen GmbH freshcorporation.com

G. Bianchi AG

Kingfish 3000.4000 gr - rund

Catch of The Day: 14.09.2016

FRESH

Kingfish / Yellowtail / Ricciola (Seriola lalandi)

Charge: 120916K002

9,350 kg

Lagerung bei / Store at / Conservare a Conservation a max + 2°C SL80011

Aufgezogen / fostered / cresciuto / eleve in Closed-Loop Aquaculture in Germany

HELLO TRACEABILITY

The FRESH «CATCH OF THE DAY» date and the tracking-number are printed on every box for customer transparency and seamless traceability.