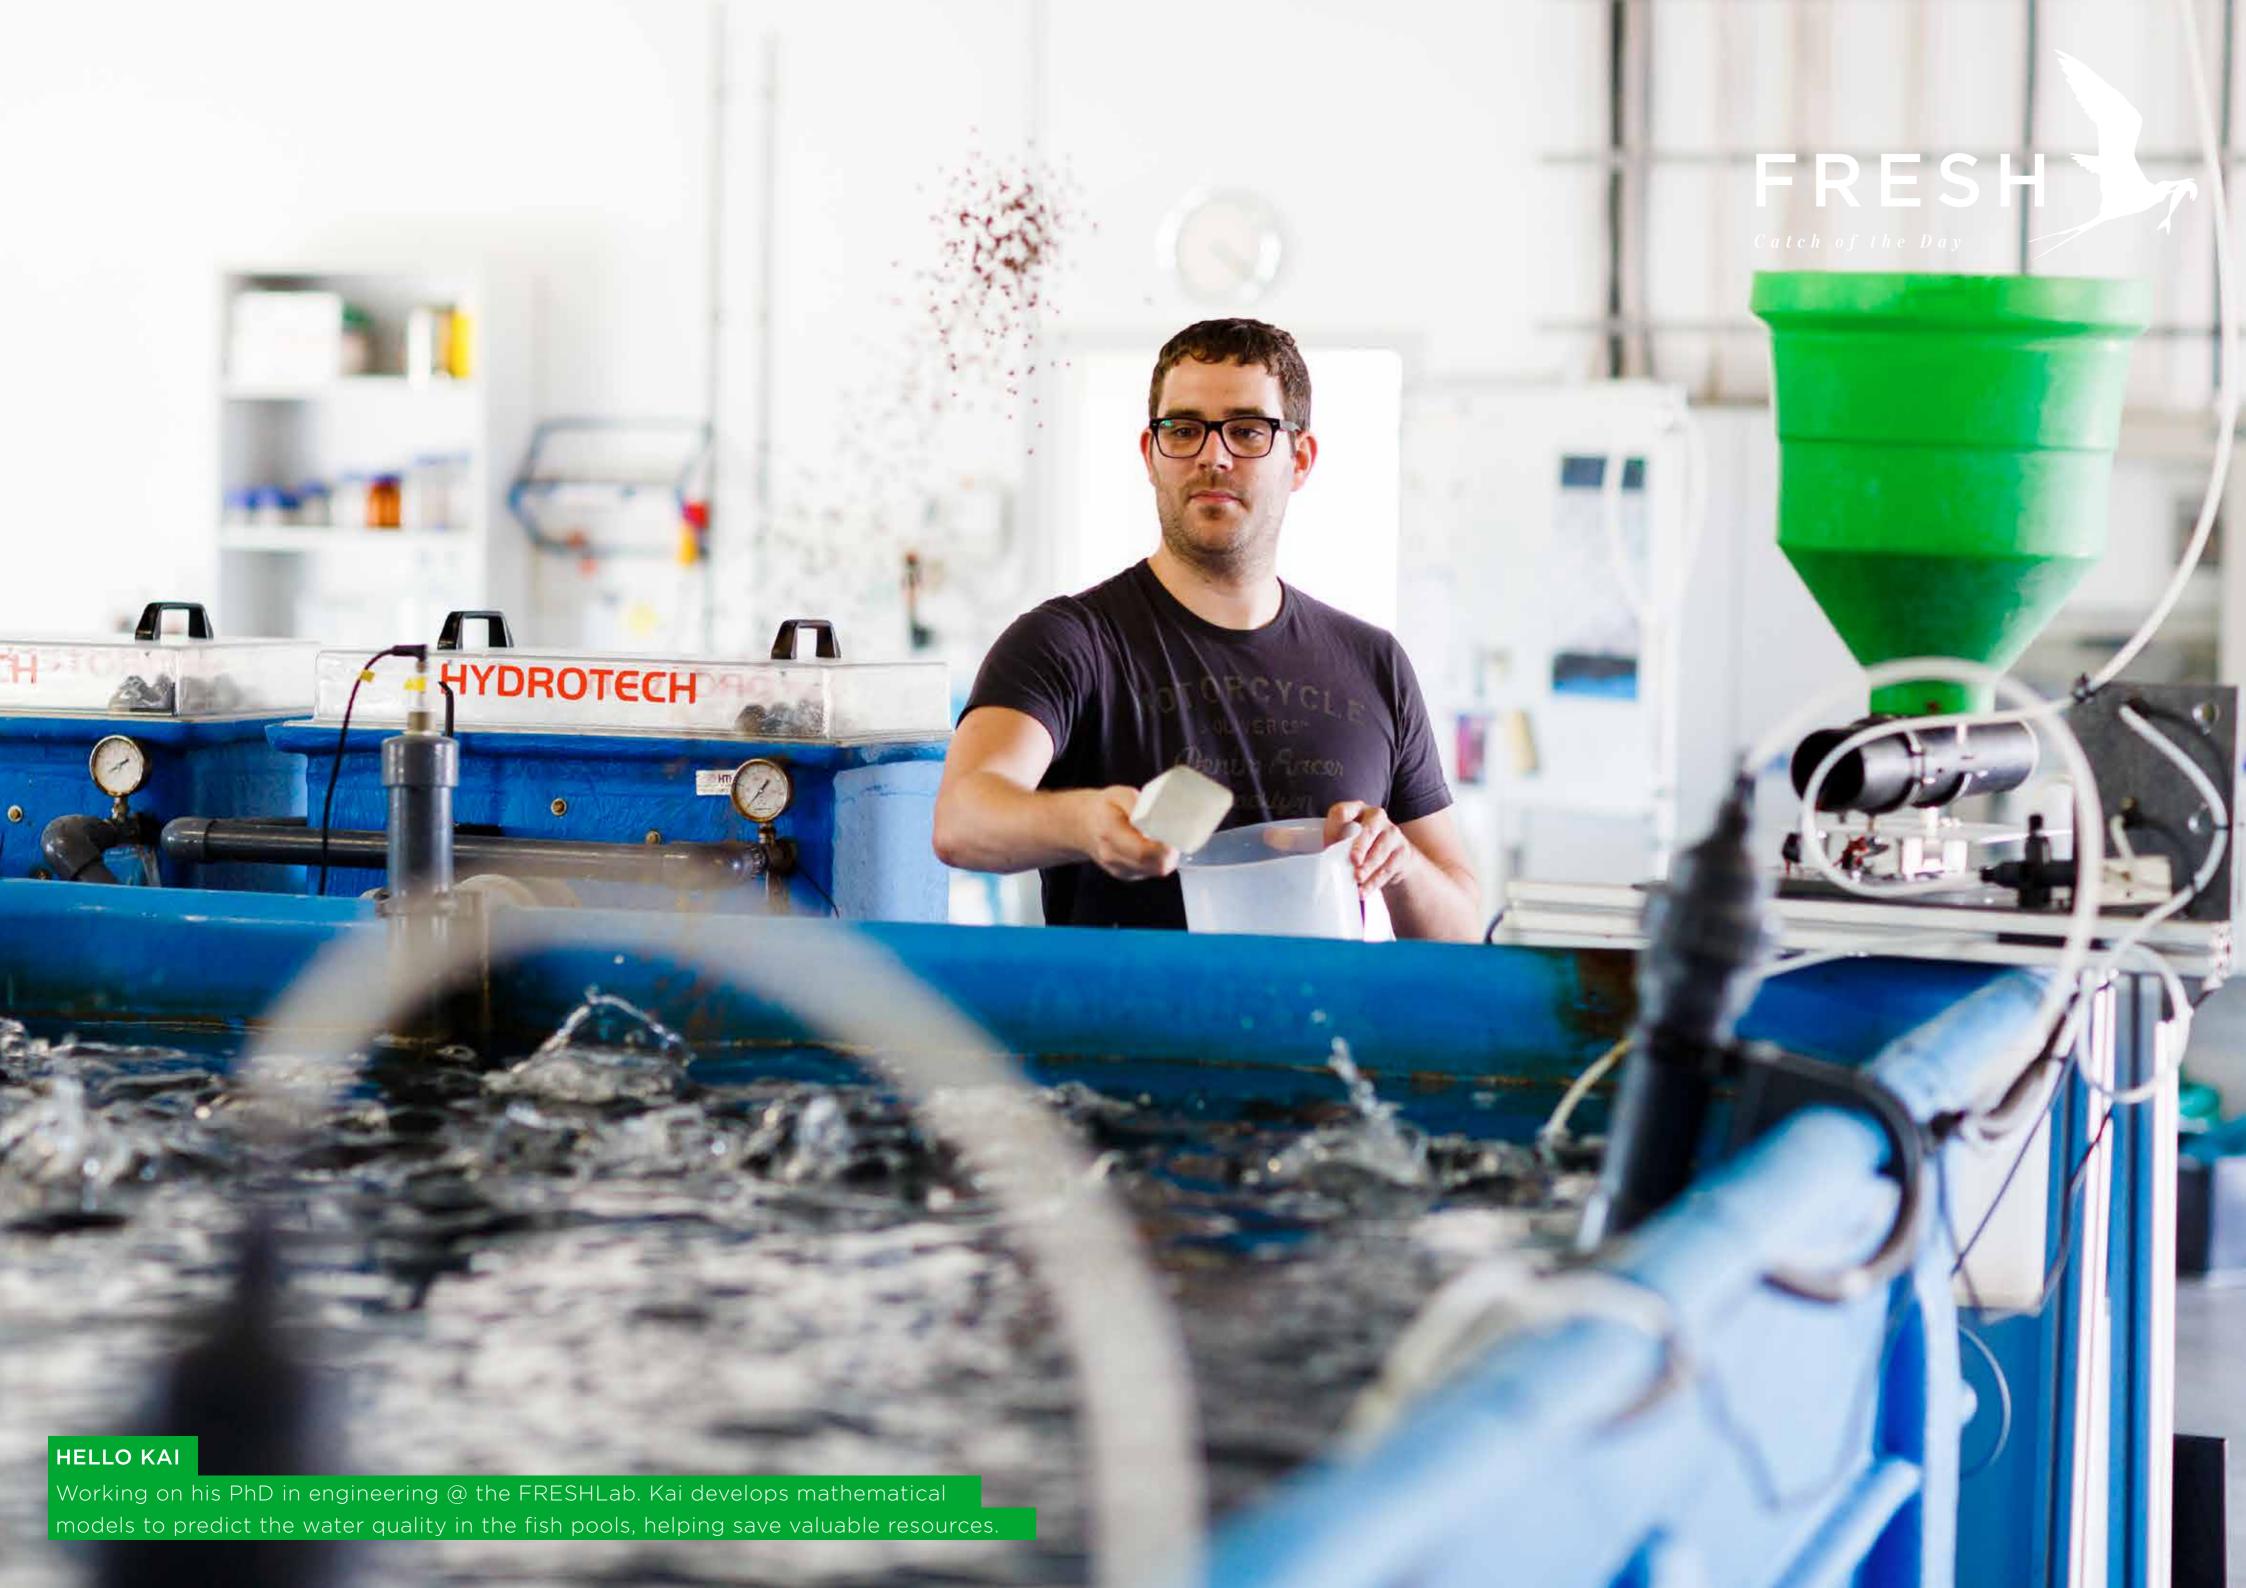

FRESH aims to offer a safe, sustainable choice of «CATCH OF THE DAY» sea food - wherever you are. Visit **freshcorporation.com** to see how.







## HELLO OCEAN

The National Geographic Society suggests 10 things everyone can do to help save the oceans:

- 1. Mind your carbon footprint
- 2. Reduce energy consumption
- 3. Make safe, sustainable seafood choices
- 4. Use fewer plastic products
- 5. Help take care of the beach
- 6. Don't purchase products that exploit marine life
- 7. Support organizations working to protect oceans
- 8. Influence change in your community
- 9. Travel the ocean responsibly
- 10. Educate yourself about oceans and marine life

NATIONAL GEOGRAPHIC

Visit **ocean.nationalgeographic.com** to learn more.







































HELLO SHORT DISTANCE

The fish taken from the pools are brought directly to processing.



HELLO RESPECT











FRESH Völklingen GmbH freshcorporation.com

G. Bianchi AG

Kingfish 3000.4000 gr - rund

Catch of The Day: 14.09.2016

FRESH

Kingfish / Yellowtail / Ricciola (Seriola lalandi)

Charge: 120916K002

9,350 kg

Lagerung bei / Store at / Conservare a Conservation a max + 2°C SL80011

Aufgezogen / fostered / cresciuto / eleve in Closed-Loop Aquaculture in Germany

HELLO TRACEABILITY

The FRESH «CATCH OF THE DAY» date and the tracking-number are printed on every box for customer transparency and seamless traceability.