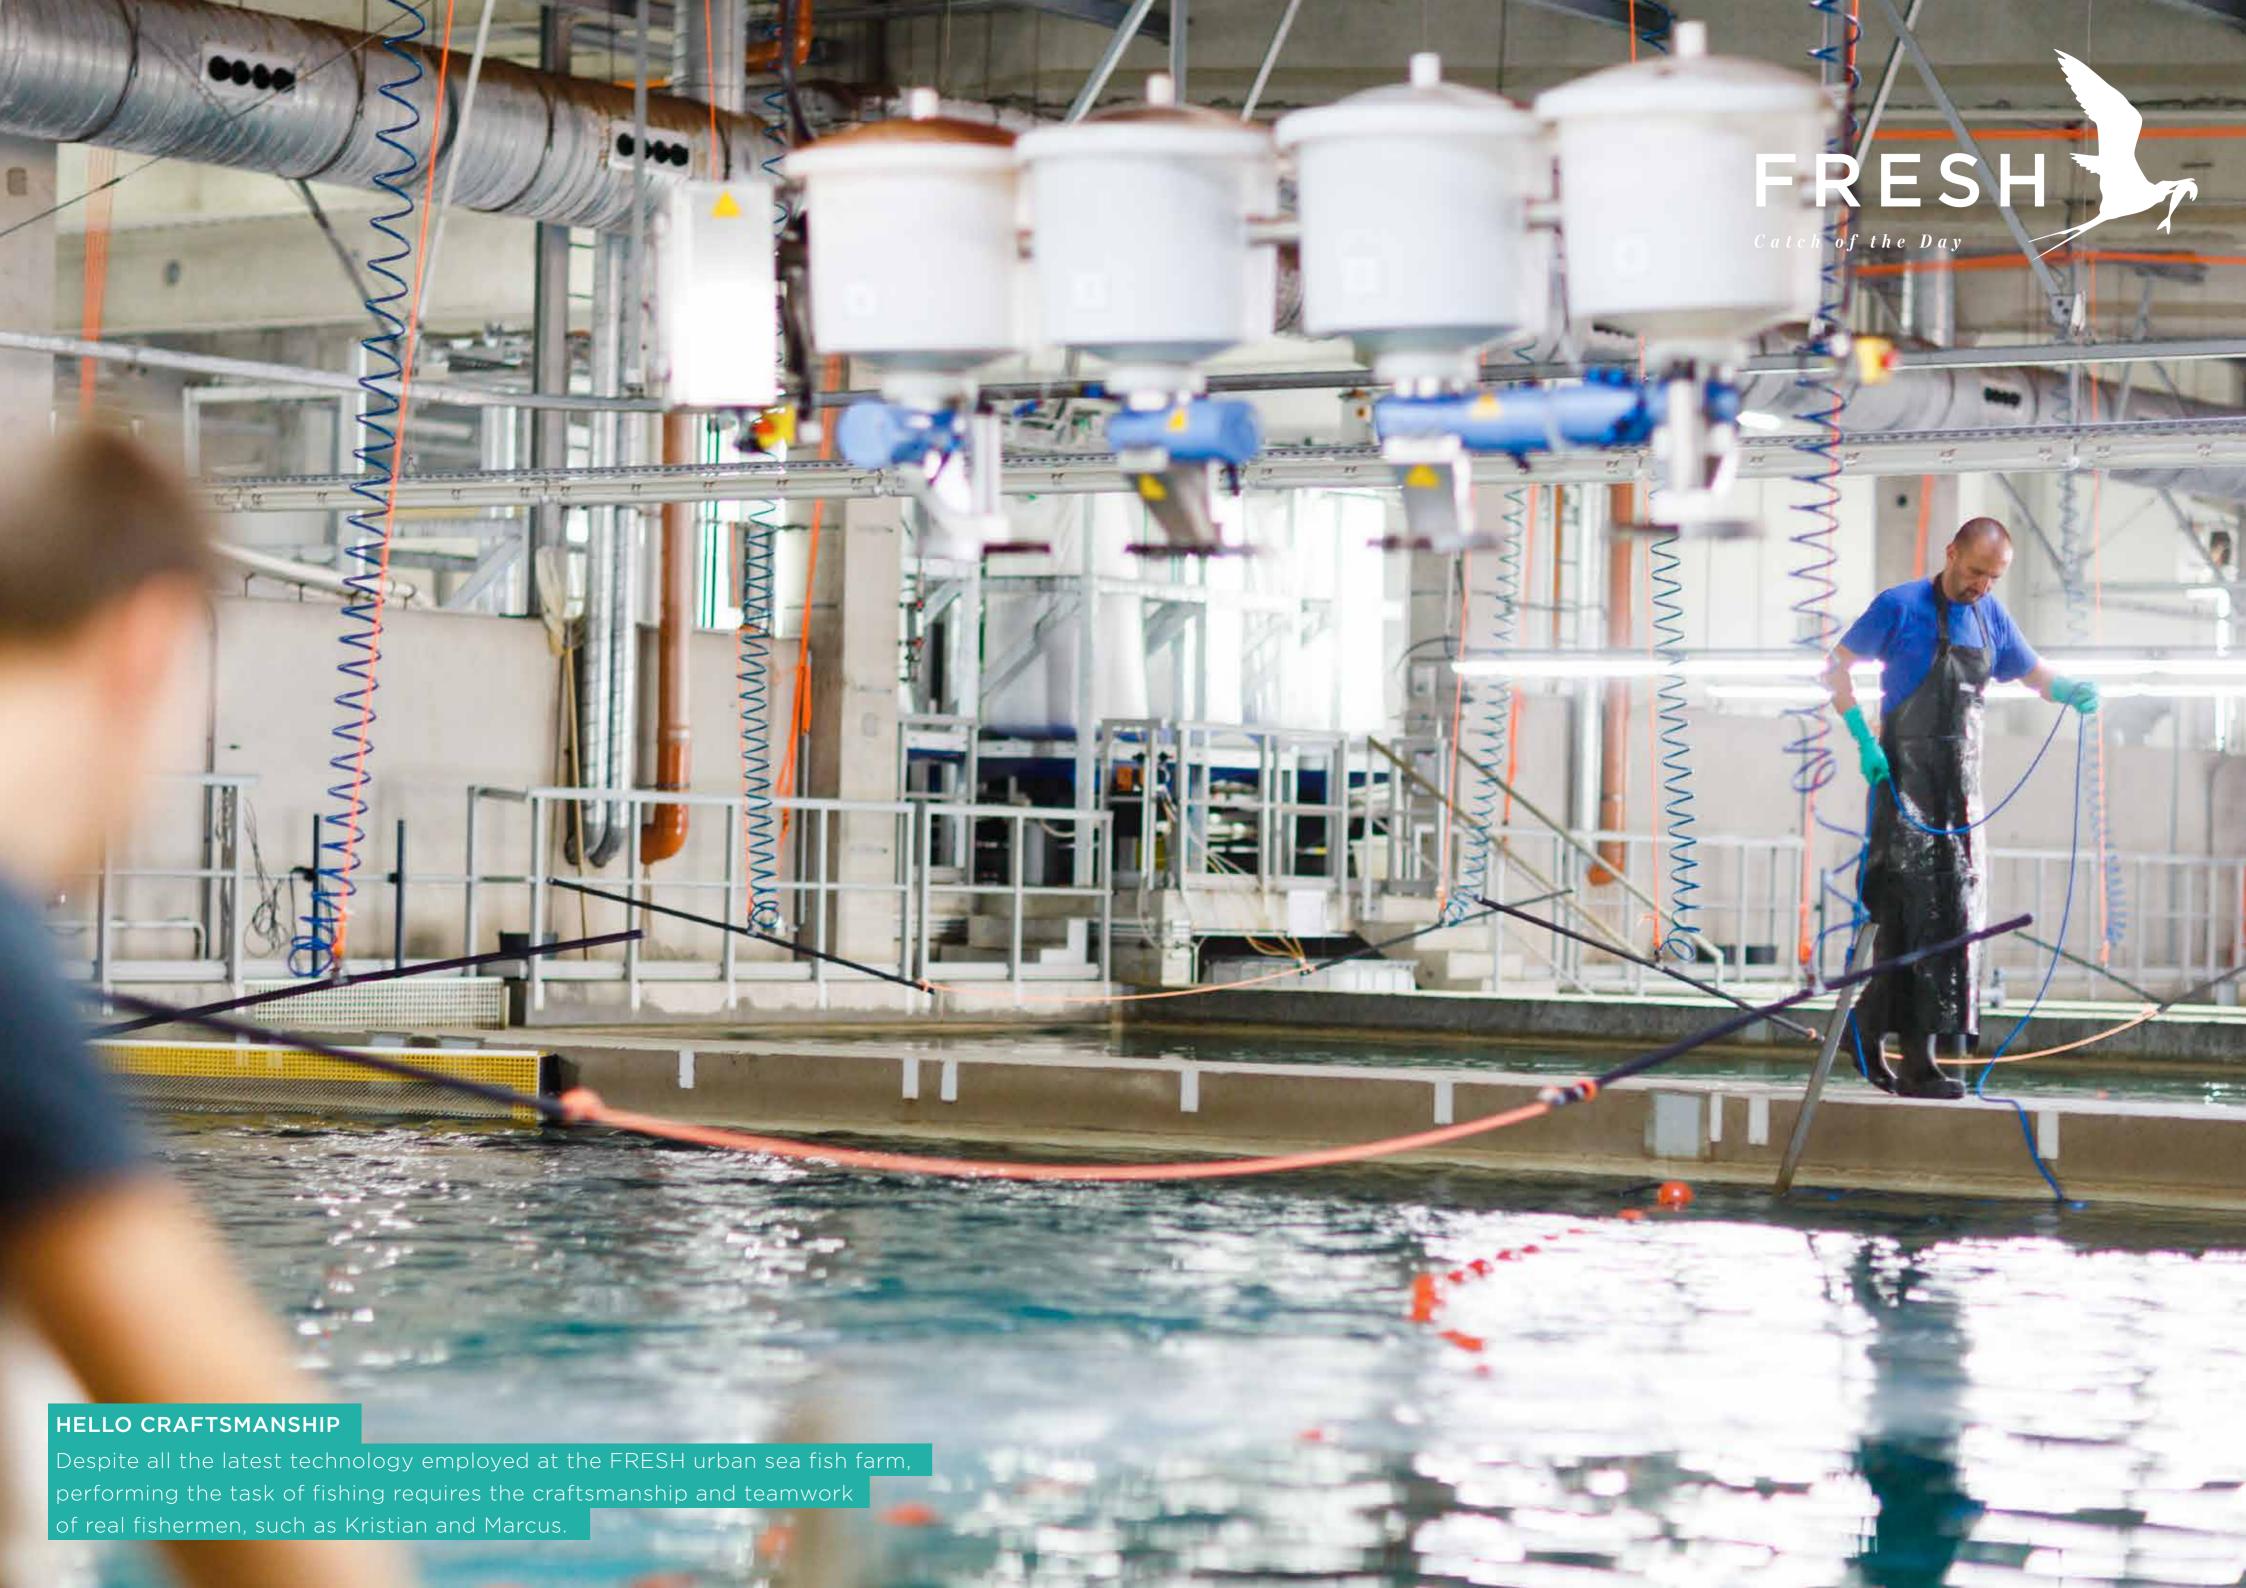

FRESH aims to offer a safe, sustainable choice of «CATCH OF THE DAY» sea food - wherever you are. Visit **freshcorporation.com** to see how.







## HELLO OCEAN

The National Geographic Society suggests 10 things everyone can do to help save the oceans:

- 1. Mind your carbon footprint
- 2. Reduce energy consumption
- 3. Make safe, sustainable seafood choices
- 4. Use fewer plastic products
- 5. Help take care of the beach
- 6. Don't purchase products that exploit marine life
- 7. Support organizations working to protect oceans
- 8. Influence change in your community
- 9. Travel the ocean responsibly
- 10. Educate yourself about oceans and marine life

NATIONAL GEOGRAPHIC

Visit **ocean.nationalgeographic.com** to learn more.







































HELLO SHORT DISTANCE

The fish taken from the pools are brought directly to processing.



HELLO RESPECT











FRESH Völklingen GmbH freshcorporation.com

G. Bianchi AG

Kingfish 3000.4000 gr - rund

Catch of The Day: 14.09.2016

FRESH

Kingfish / Yellowtail / Ricciola (Seriola lalandi)

Charge: 120916K002

9,350 kg

Lagerung bei / Store at / Conservare a Conservation a max + 2°C SL80011

Aufgezogen / fostered / cresciuto / eleve in Closed-Loop Aquaculture in Germany

HELLO TRACEABILITY

The FRESH «CATCH OF THE DAY» date and the tracking-number are printed on every box for customer transparency and seamless traceability.