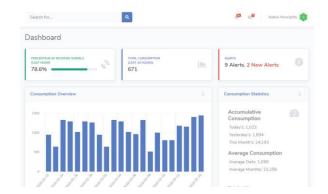

#### Search for... P et Autor Monreph ( ) Dashboard Uncentered or reactions summers) 78.6% Consumption Diversion Consumption Consum