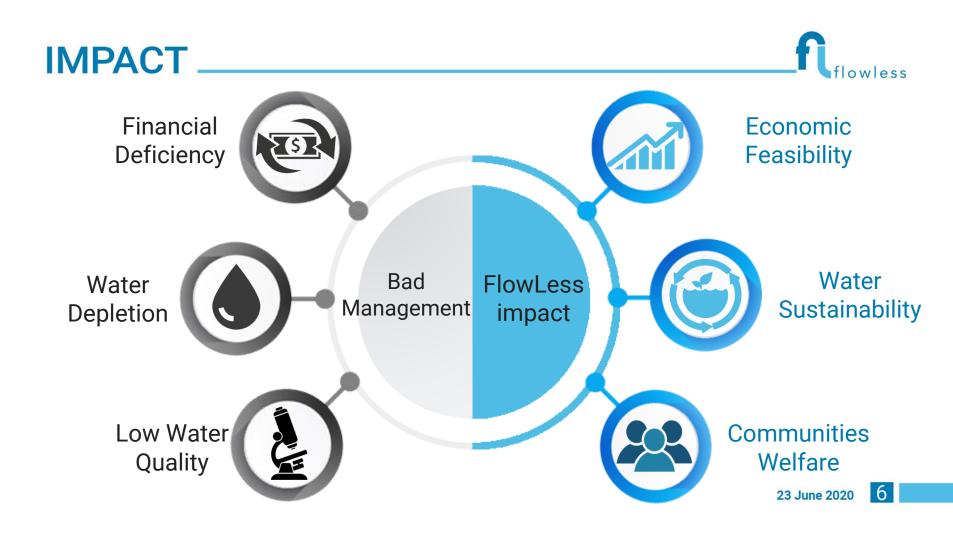

# Problem.

### **High Water Stress**

MENA region suffers from extreme water stress

### **Inefficient Management**

Especially in developing countries