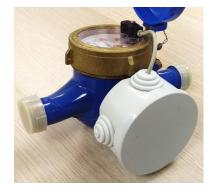

### Sensors with Flowless Smart Units

Installed in each zone to collect water quality & flow data