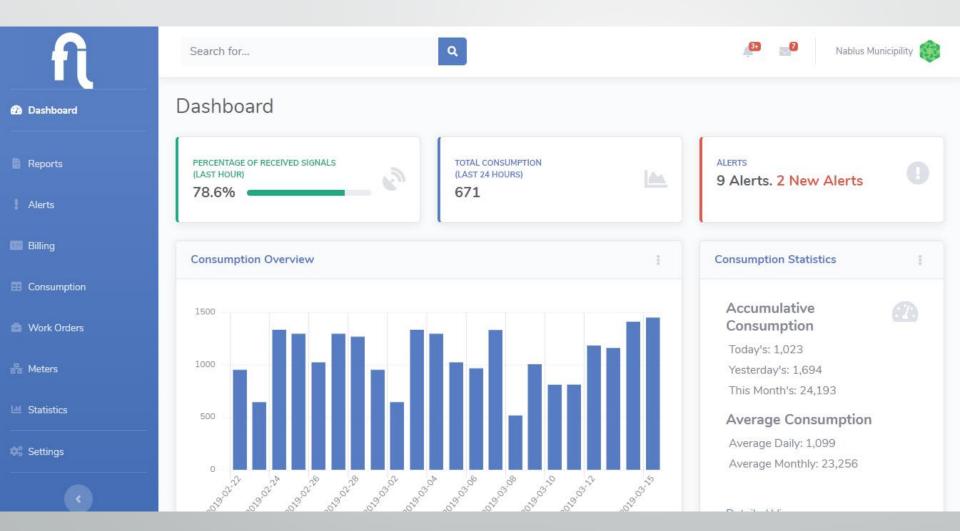

#### Search for... P et Autor Monreph ( ) Dashboard Uncentered or reactions summers) 78.6% Consumption Diversion Consumption Consum