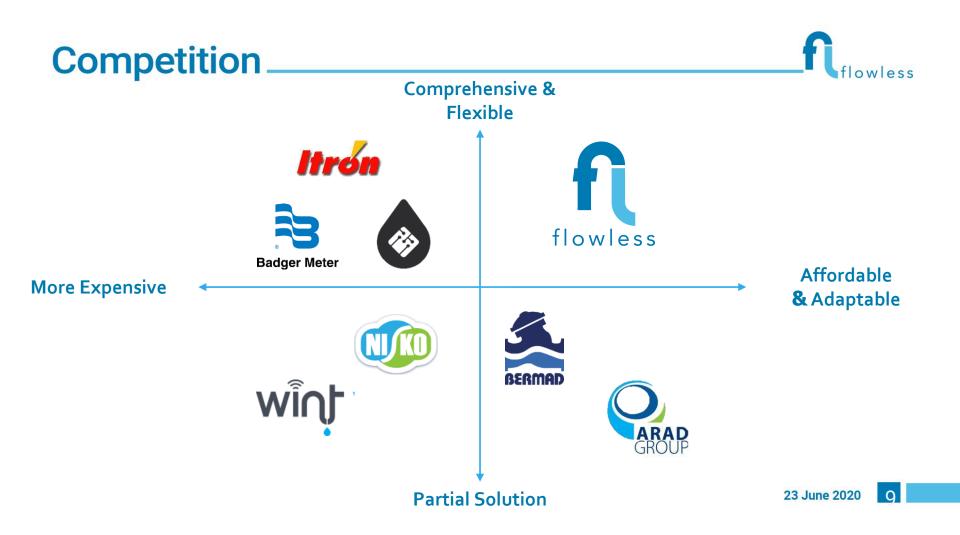

# **Advantages**

### **Comprehensive Solution**

Providing all the tools needed for networks management in a full comprehensive package

### **Automation & Innovation**

Minimum human intervention with innovative IoT and artificial intelligence technology

### Market Reach & Scalability

Partnerships with key players in regional market for faster penetration and providing SaaS model for international growth

### Adaptable & Flexible System

Providing highly and easily customizable system to match customer needs