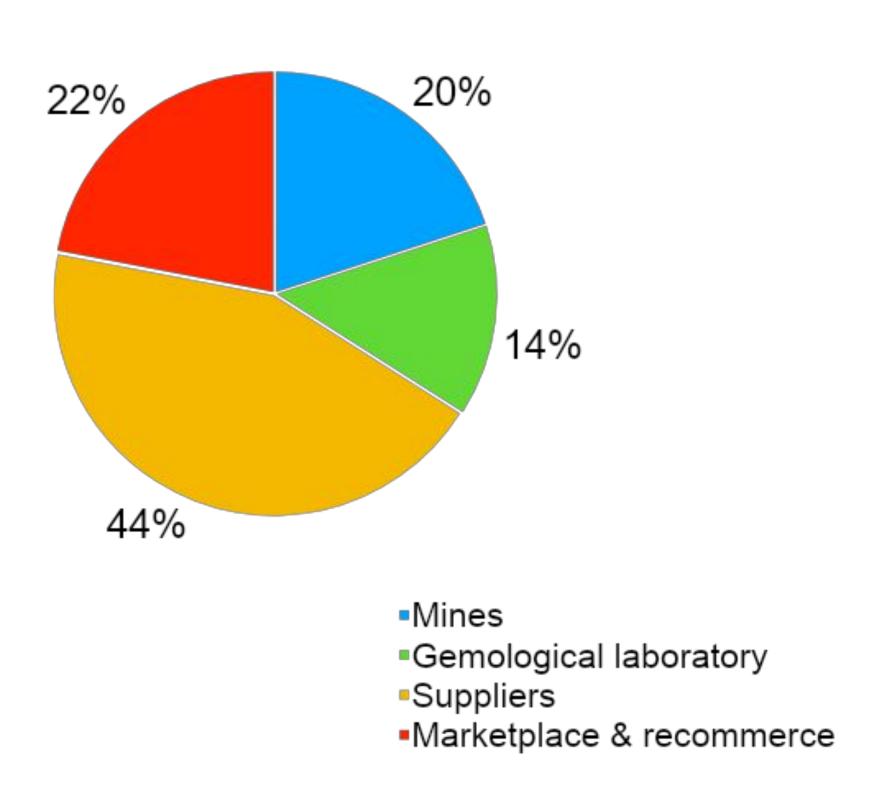

## exjewel scrapes public and proprietary data

44% 34% 22%

Raw materials:

Netperles

**Gemological laboratory:** 

#### Diamond & Gem supplier:

ARJAV DIAMONDS

V & D

Tej-Diam

#### Vintage stores:

Biella Vintage

Vintage online marketplace: