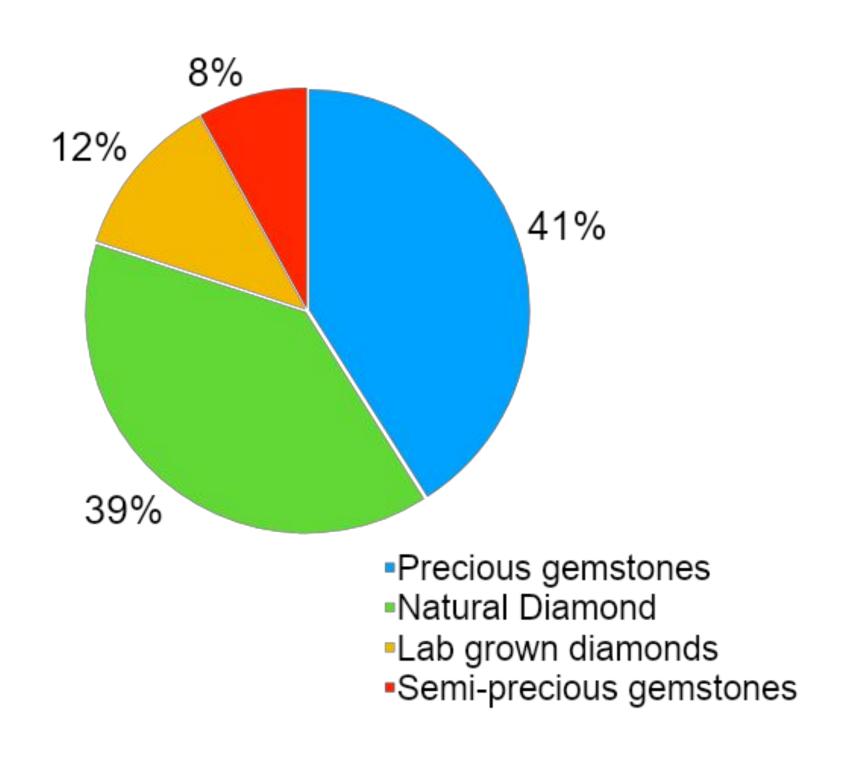

## exjewel scrapes public and proprietary data

44% 34% 22%

Raw materials:

Netperles

**Gemological laboratory:** 