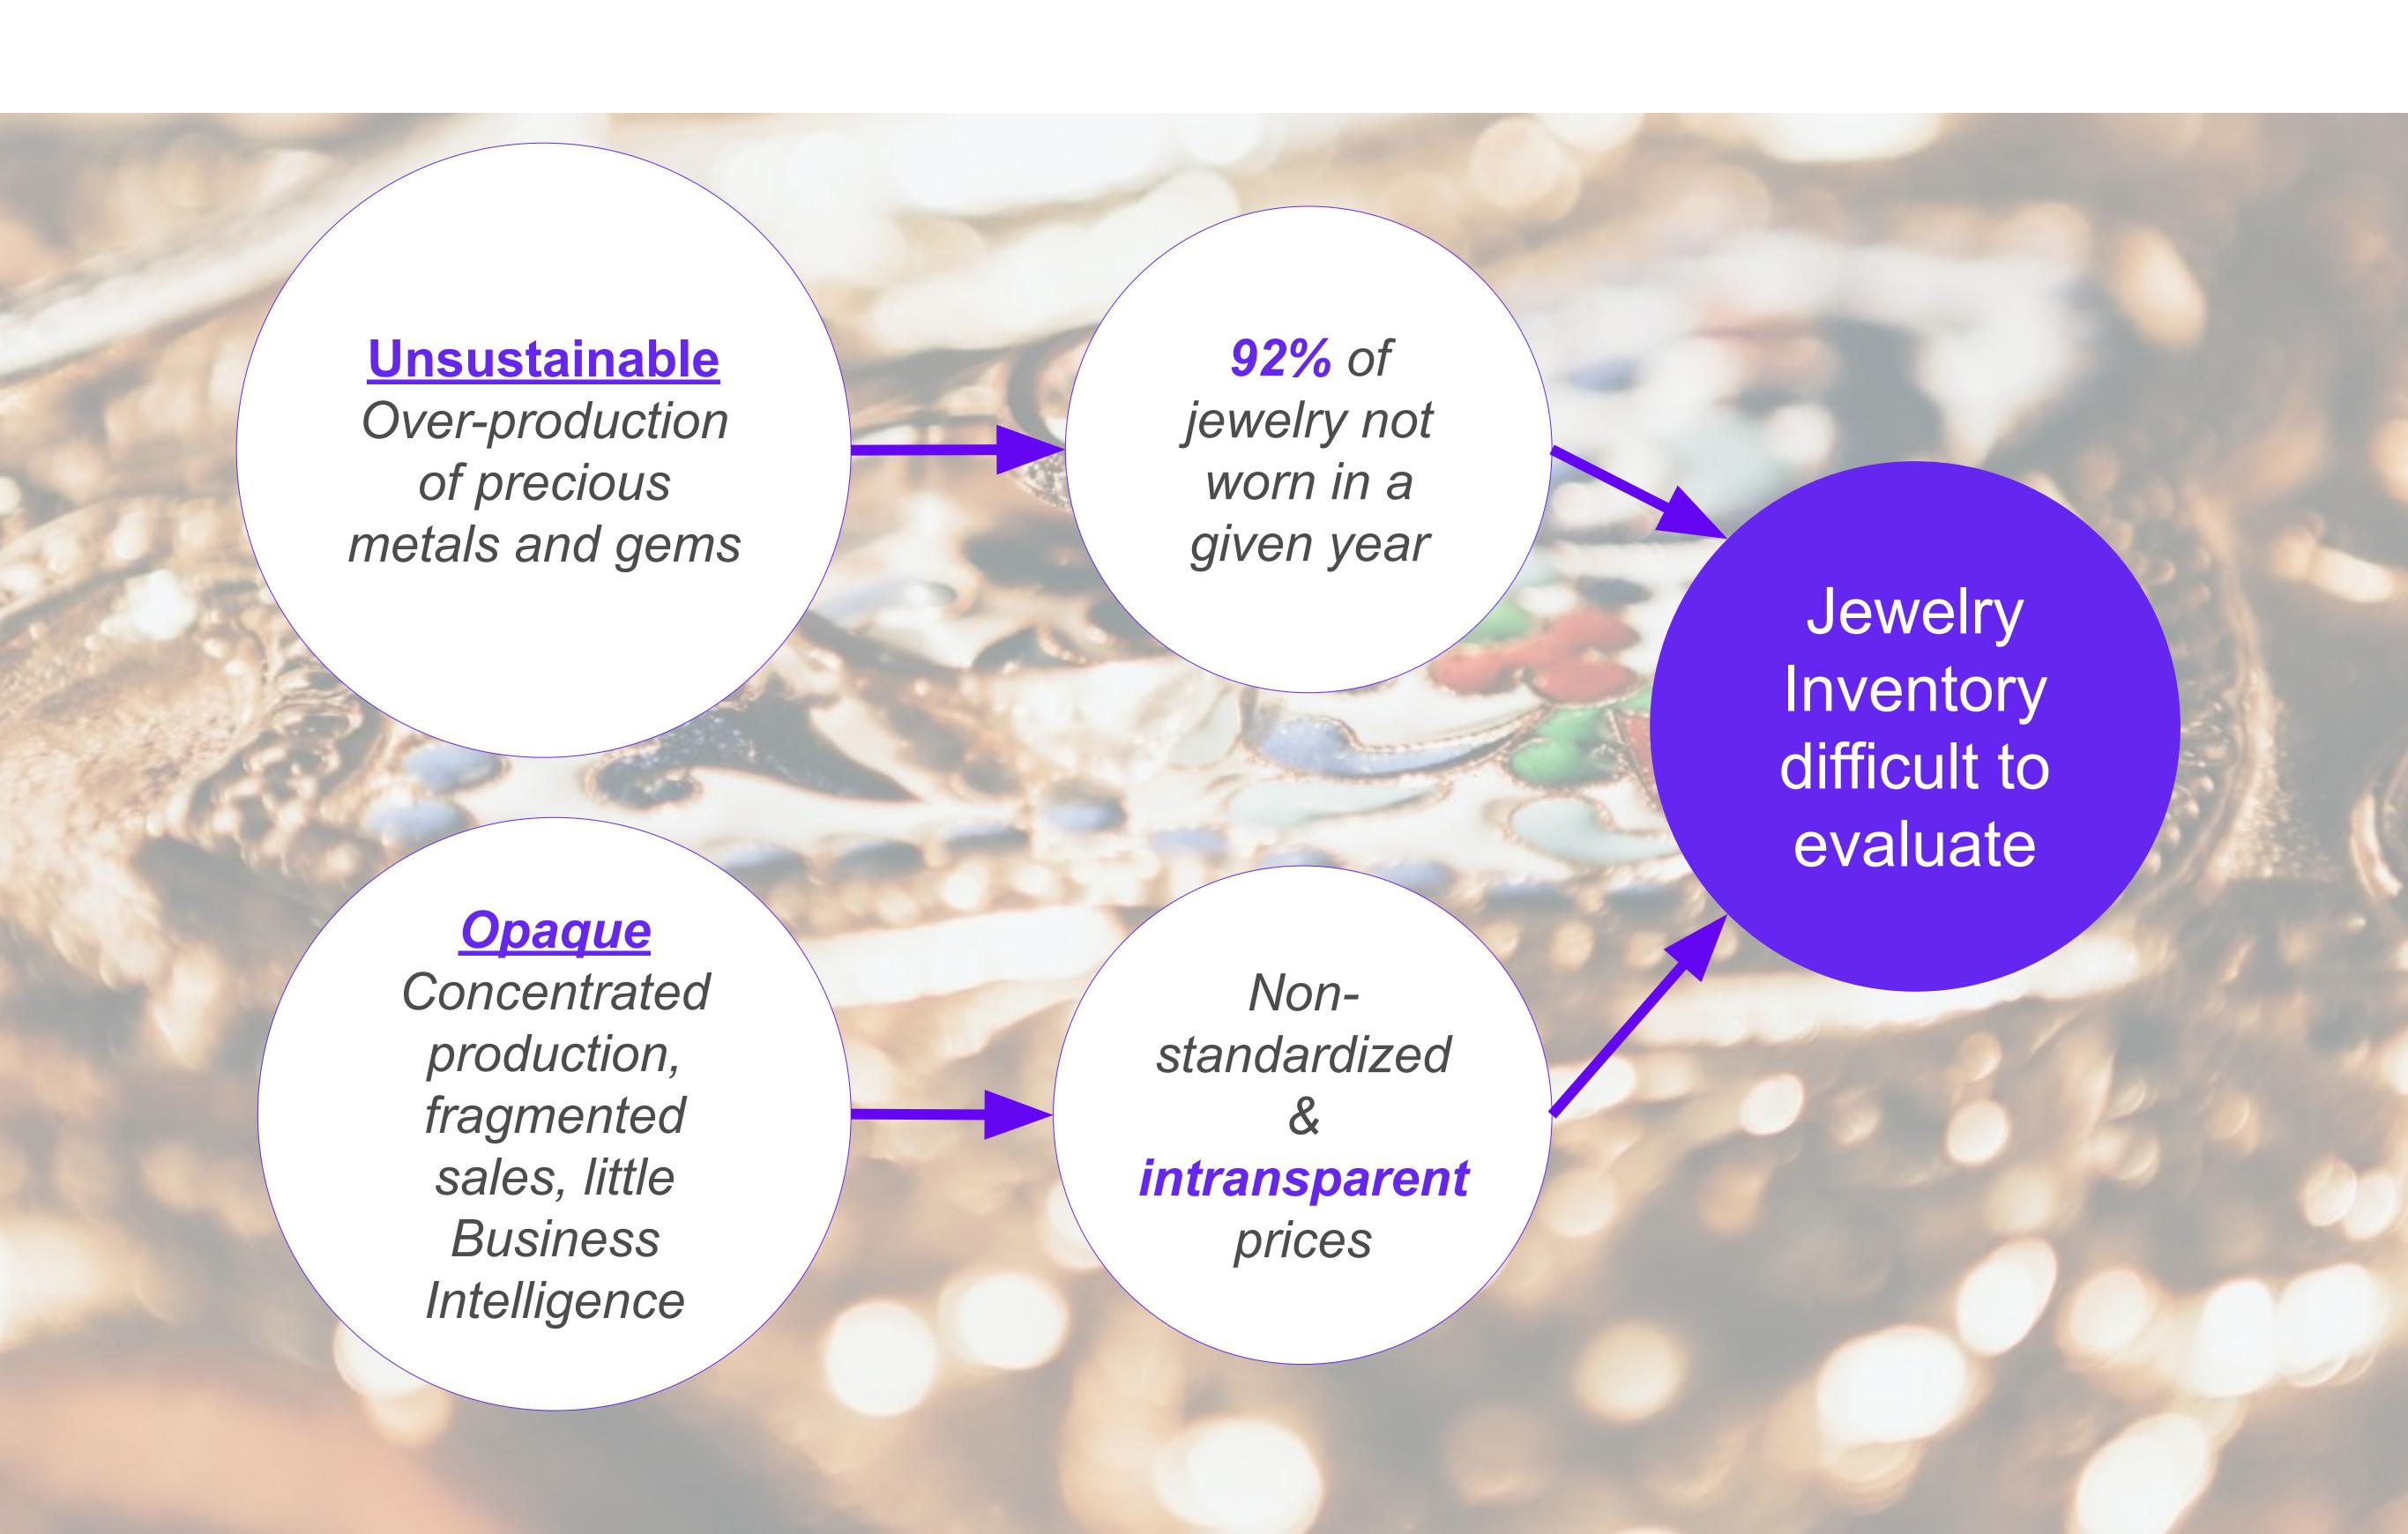

# Problem: Unsustainable & opaque jewelry supply chain

## Market opportunity

Large overall jewelry market

within overall market, large jewelry resale market

jewelry stock highly available for reuse

US\$ 263
Billion 2018

US\$ 933 Million 2019 92%

In stock, too old to be used/sold or lost to fashion trends

CAGR +6% WW (+1.3% in EU)

80% of all jewelry are unbranded

30% inventory unsold per year

Jewelers are sitting on inventory stored on shelves, waiting to be repurposed