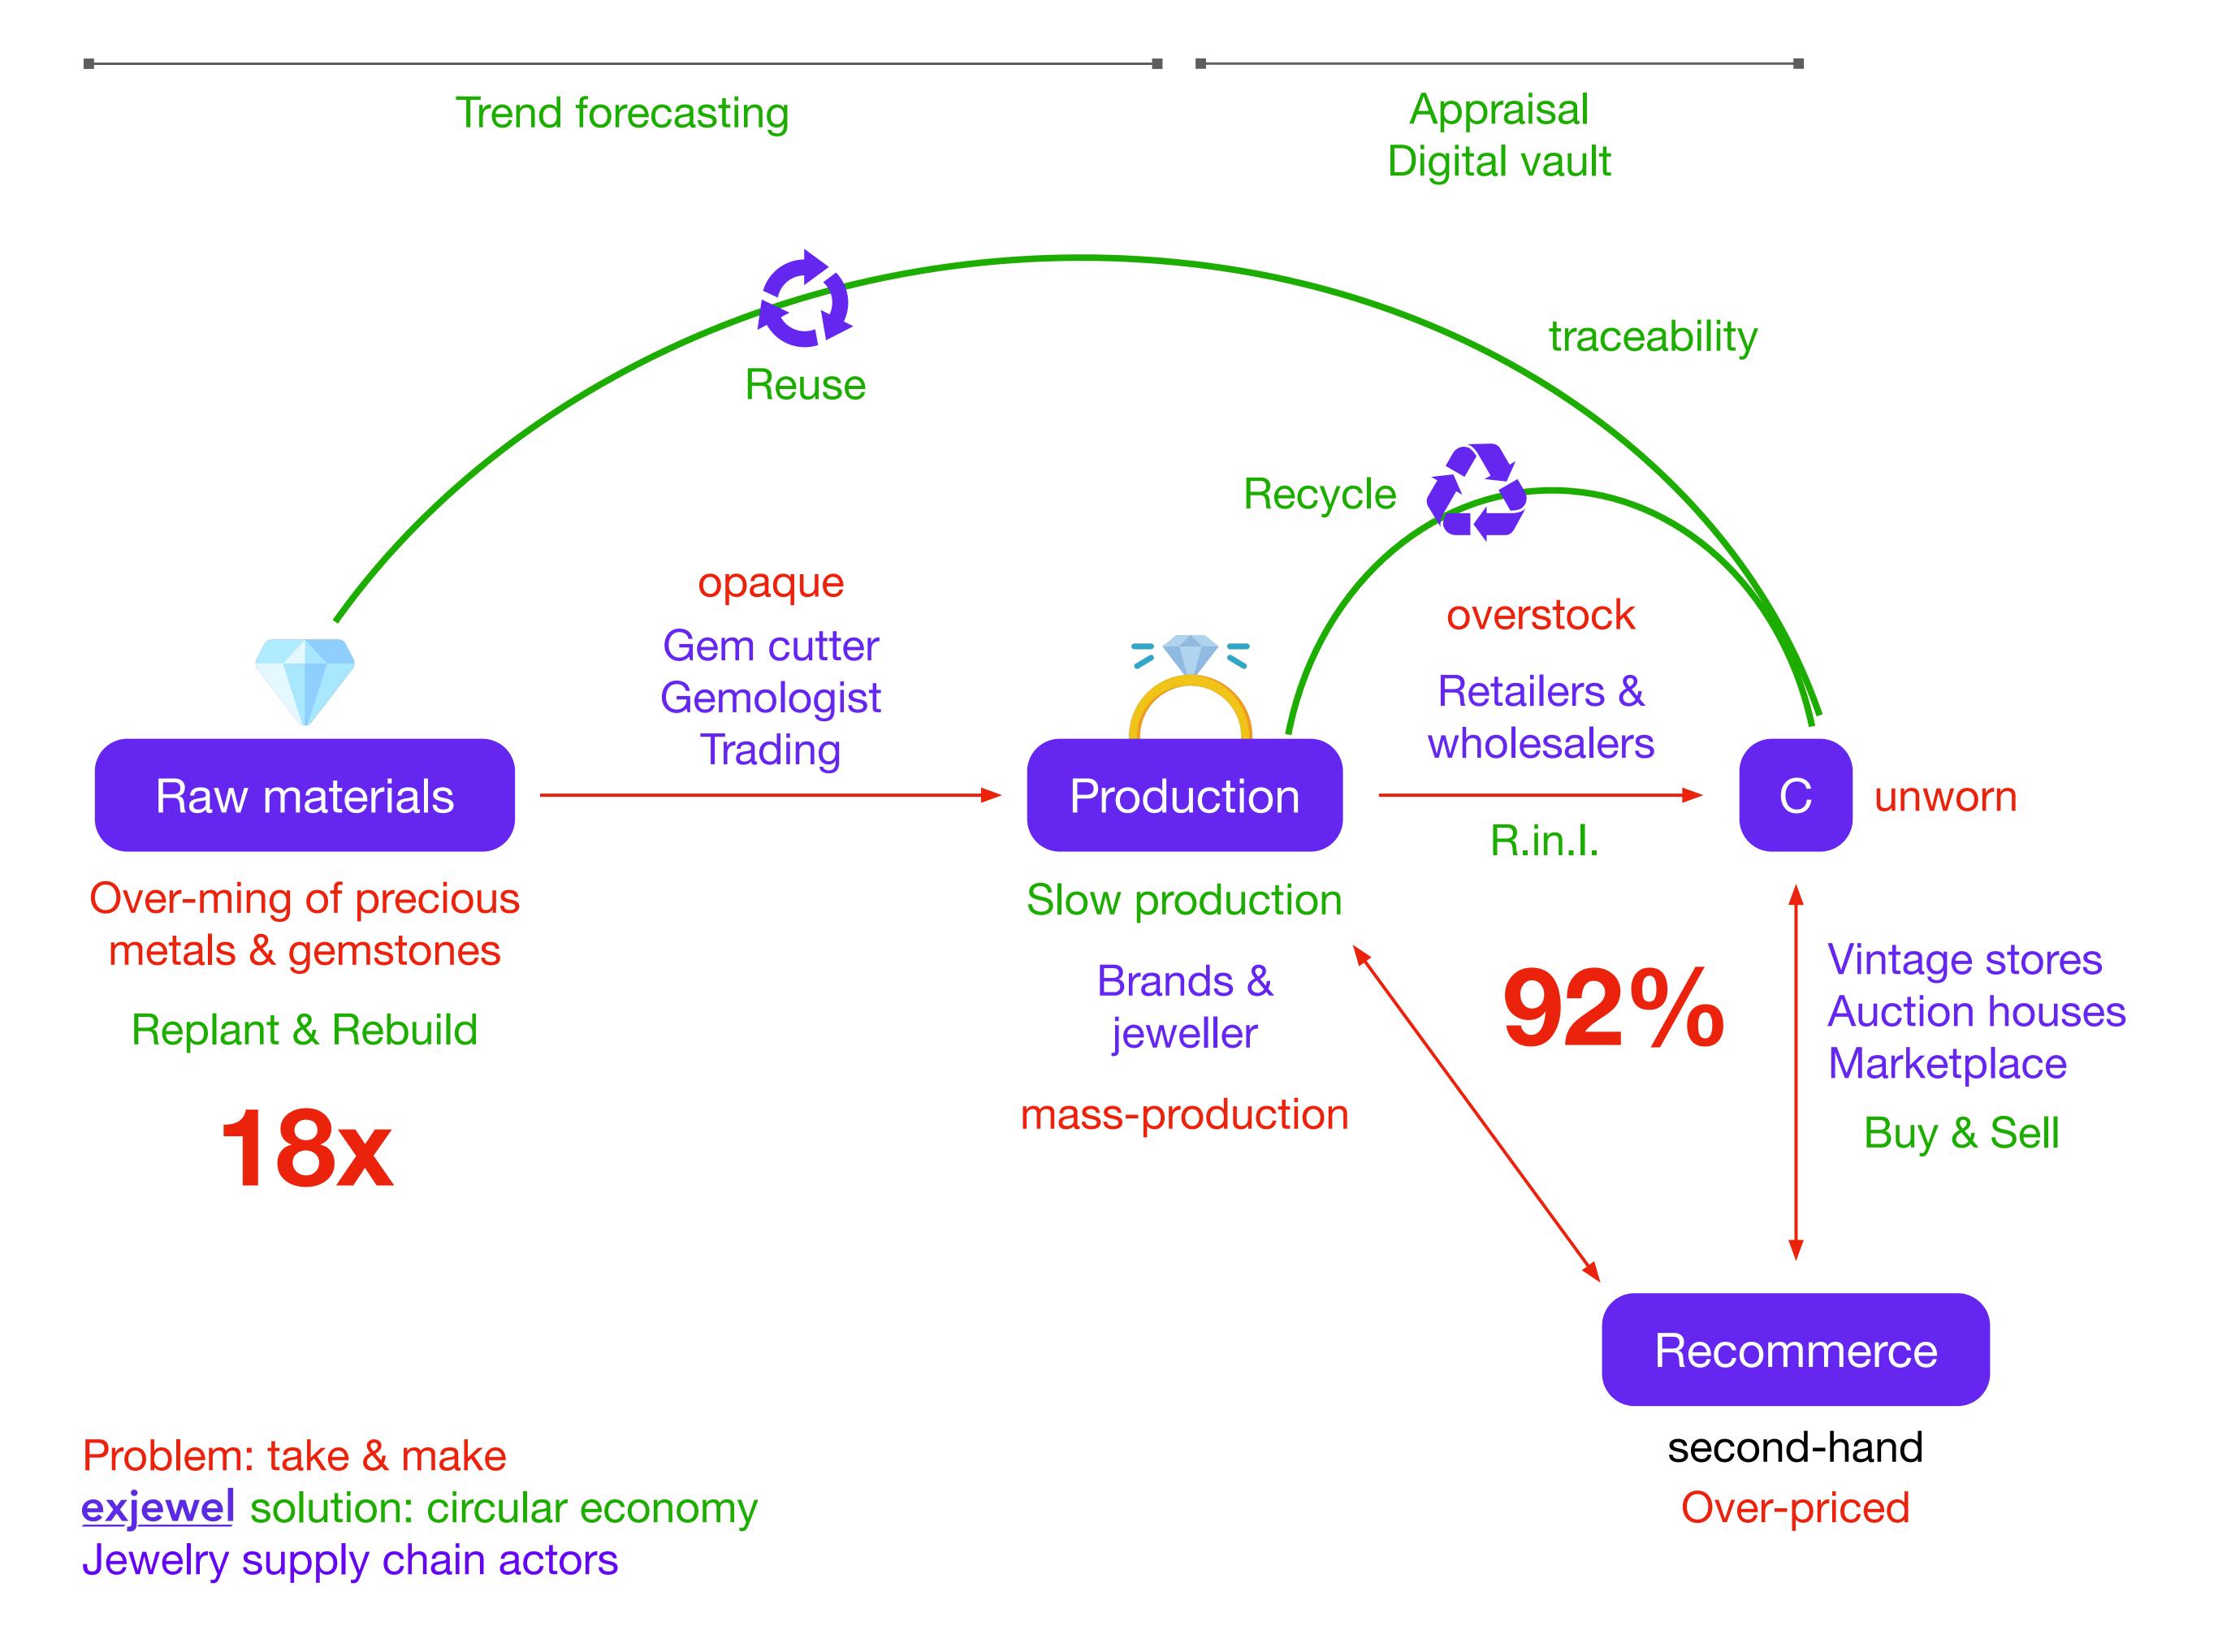

CAGR +6% WW (+1.3% in EU)

80% of all jewelry are unbranded

30% inventory unsold per year

Jewelers are sitting on inventory stored on shelves, waiting to be repurposed