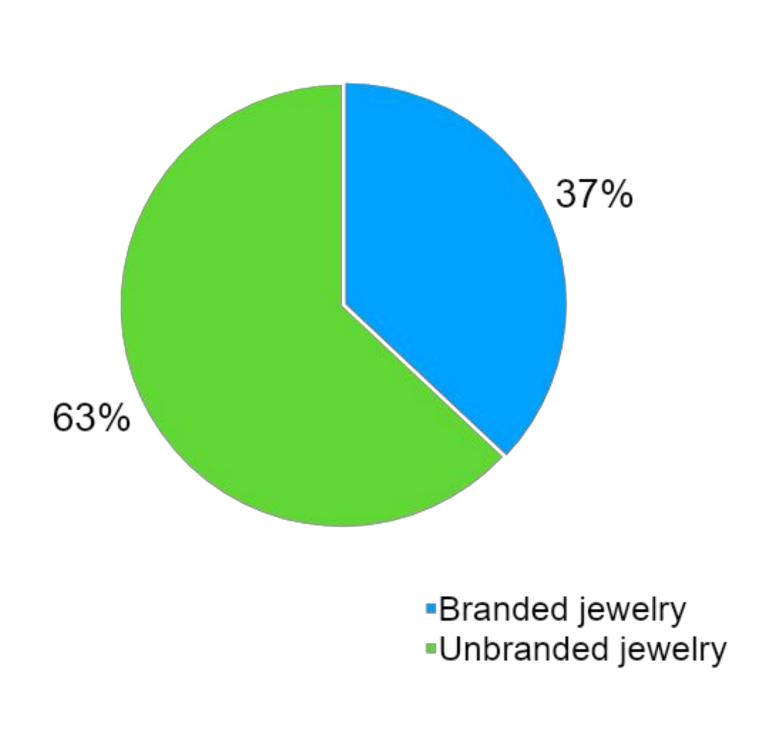

## exjewel scrapes public and proprietary data

44% 34% 22%

Raw materials:

Netperles

**Gemological laboratory:** 

## <u>exjewel</u> scraped **5.23 millions** public and proprietary data from **37**+ **sources** to provide the best online appraisal service.