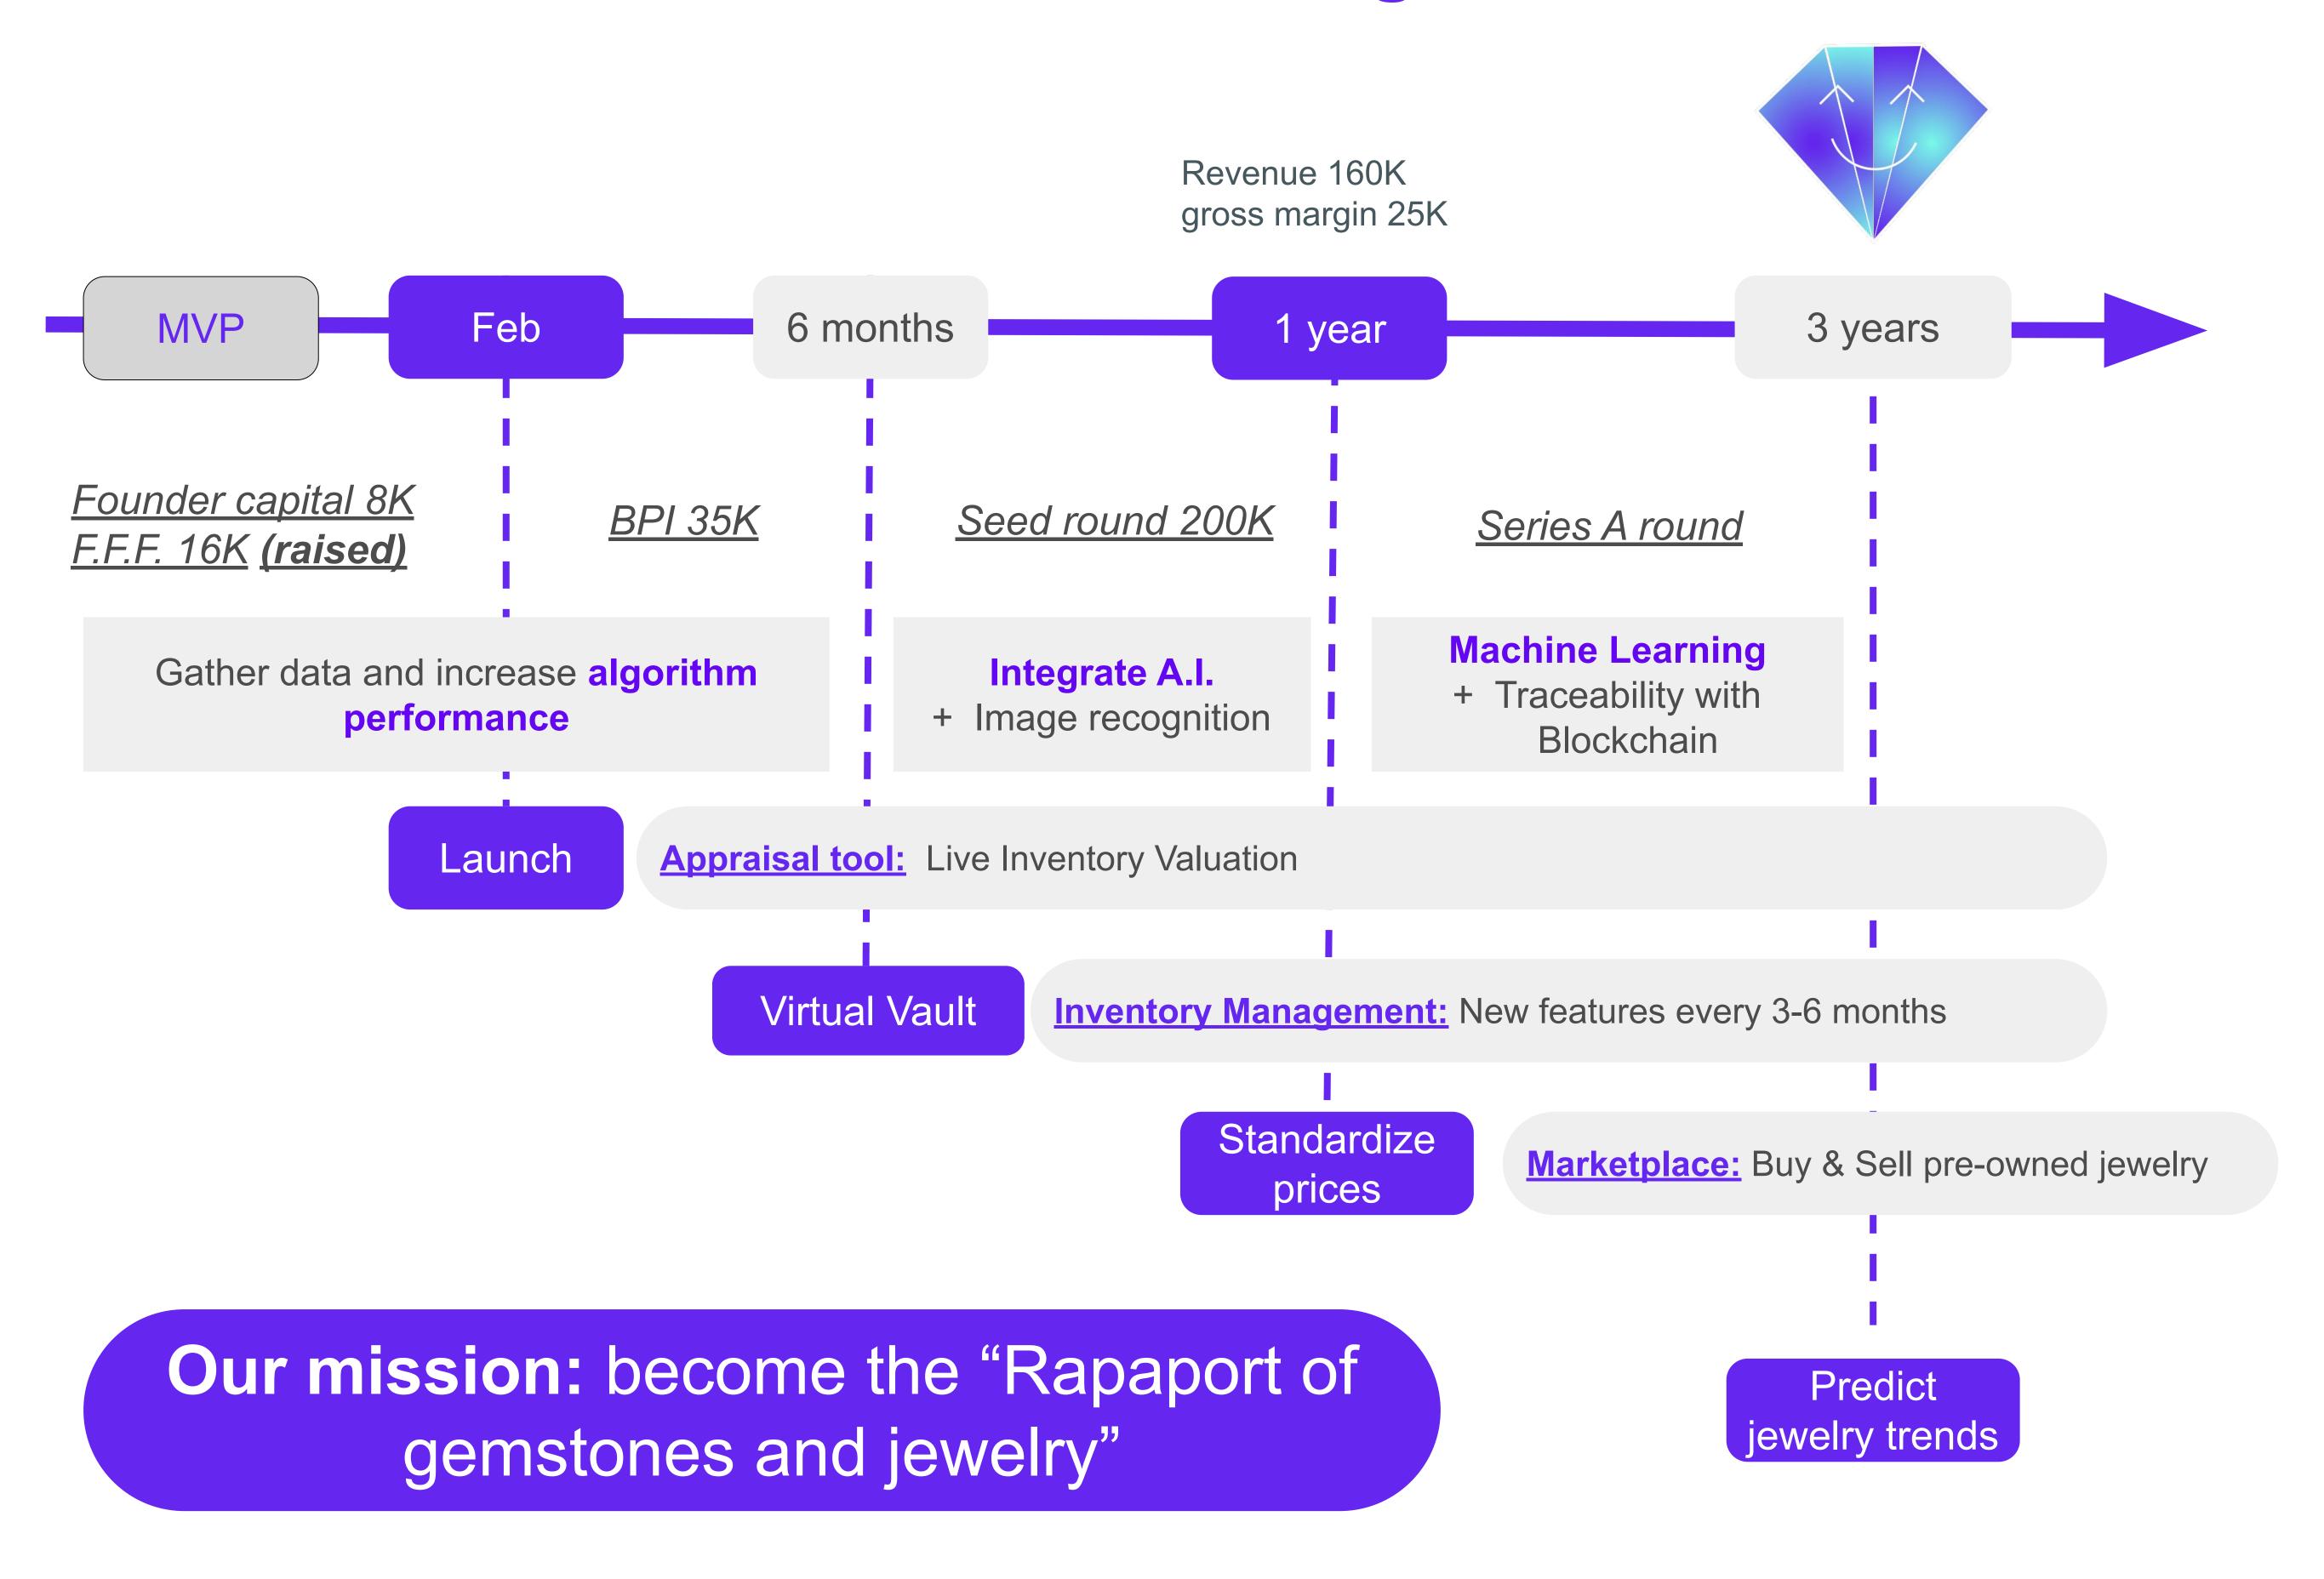

### Fundraising

# A SaaS platform to manage jewelry inventory, for businesses & individuals

- 2. Upload a picture of your jewelry & fill-in the interactive form
- 3. Get an algorithmically generated price for your jewelry, instantaneously
- 4. Design a second life for your jewelry (if relevant)
- 5. Manage your virtual vault securely

## Algorithm: