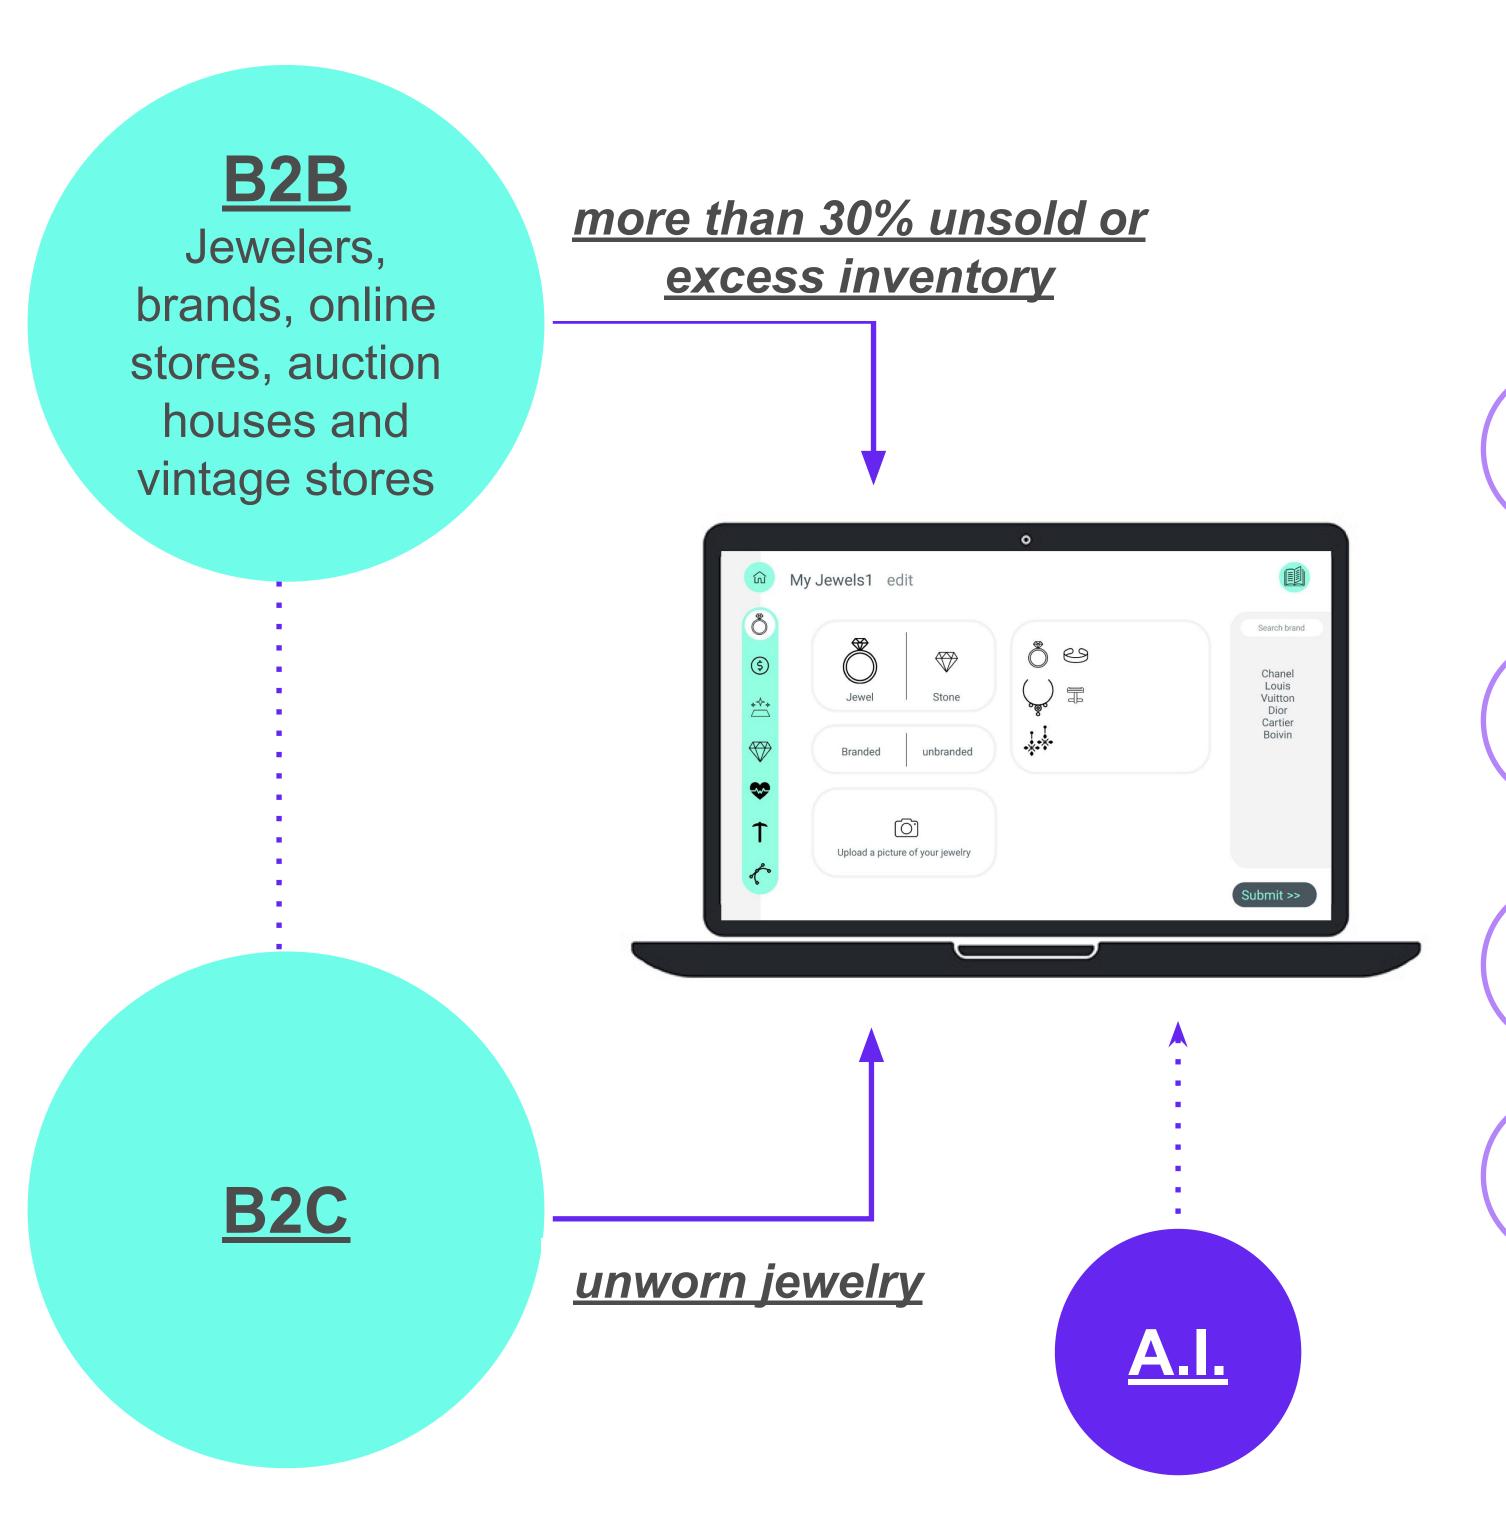

# A SaaS platform to manage jewelry inventory, for businesses & individuals

- 2. Upload a picture of your jewelry & fill-in the interactive form
- 3. Get an algorithmically generated price for your jewelry, instantaneously
- 4. Design a second life for your jewelry (if relevant)
- 5. Manage your virtual vault securely

CAGR +6% WW (+1.3% in EU)

80% of all jewelry are unbranded

30% inventory unsold per year

Jewelers are sitting on inventory stored on shelves, waiting to be repurposed