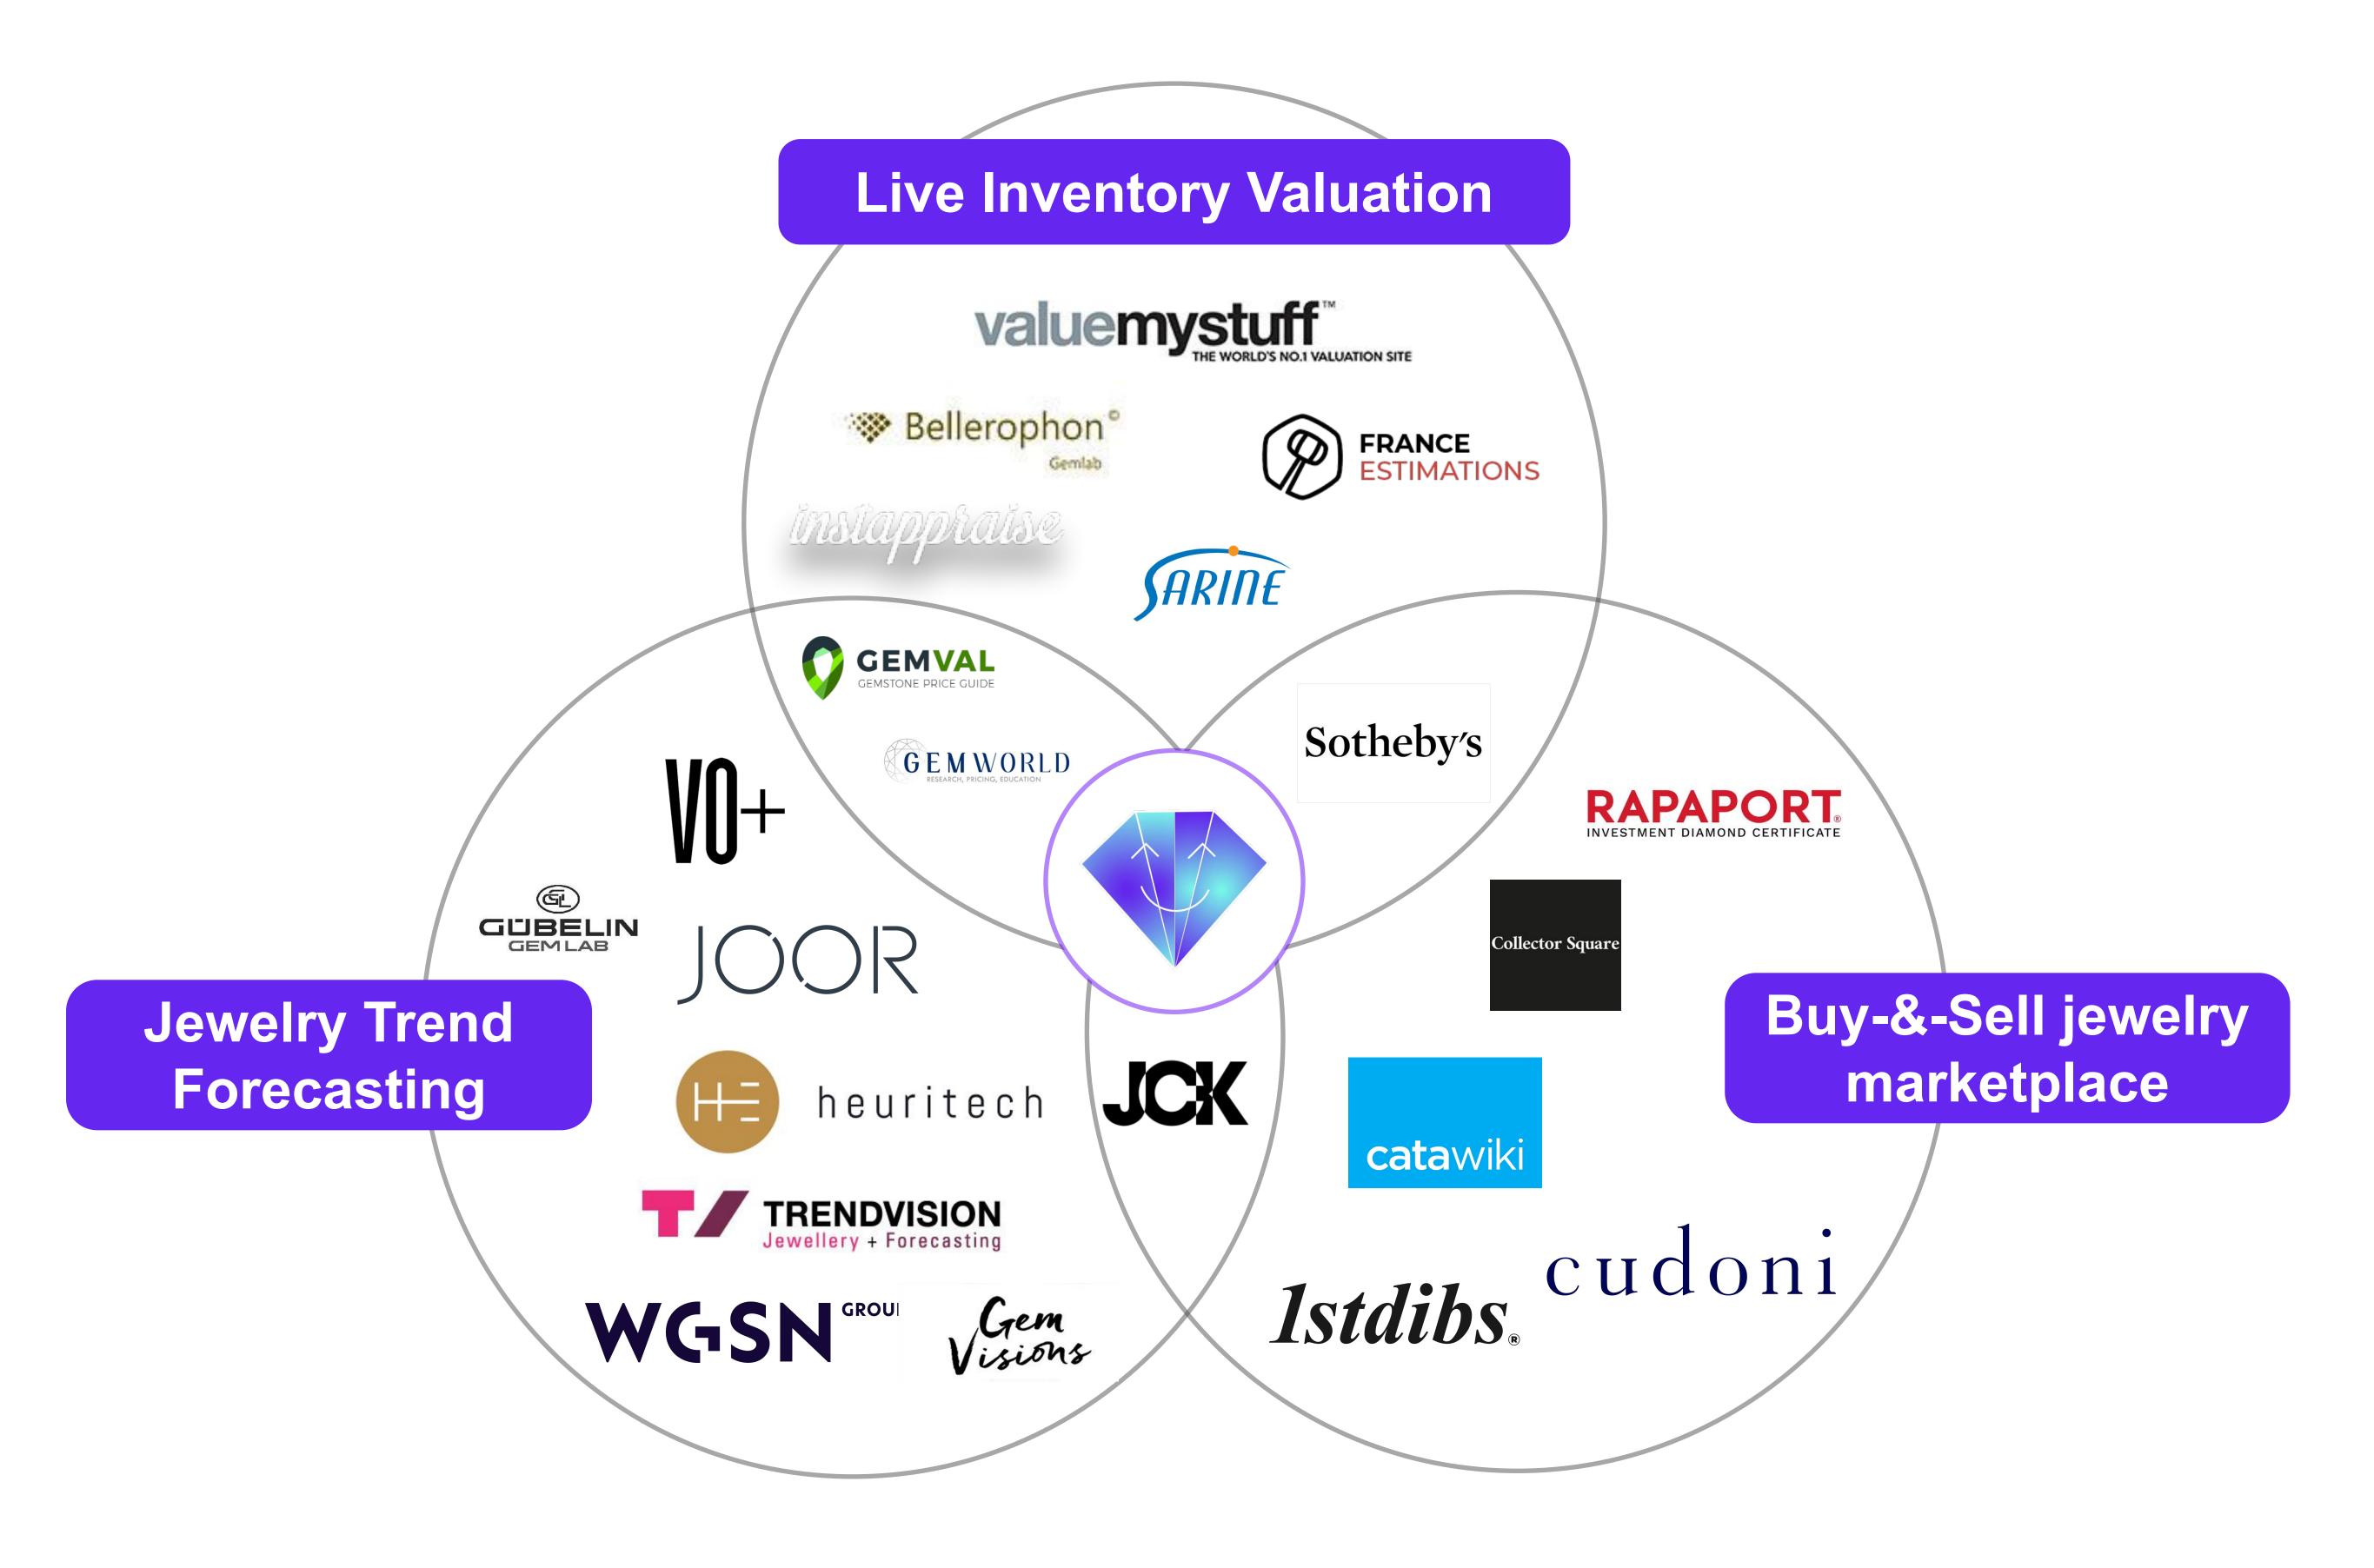

## Competitive landscape

## <u>exjewel</u> scraped **5.23 millions** public and proprietary data from **37**+ **sources** to provide the best online appraisal service.