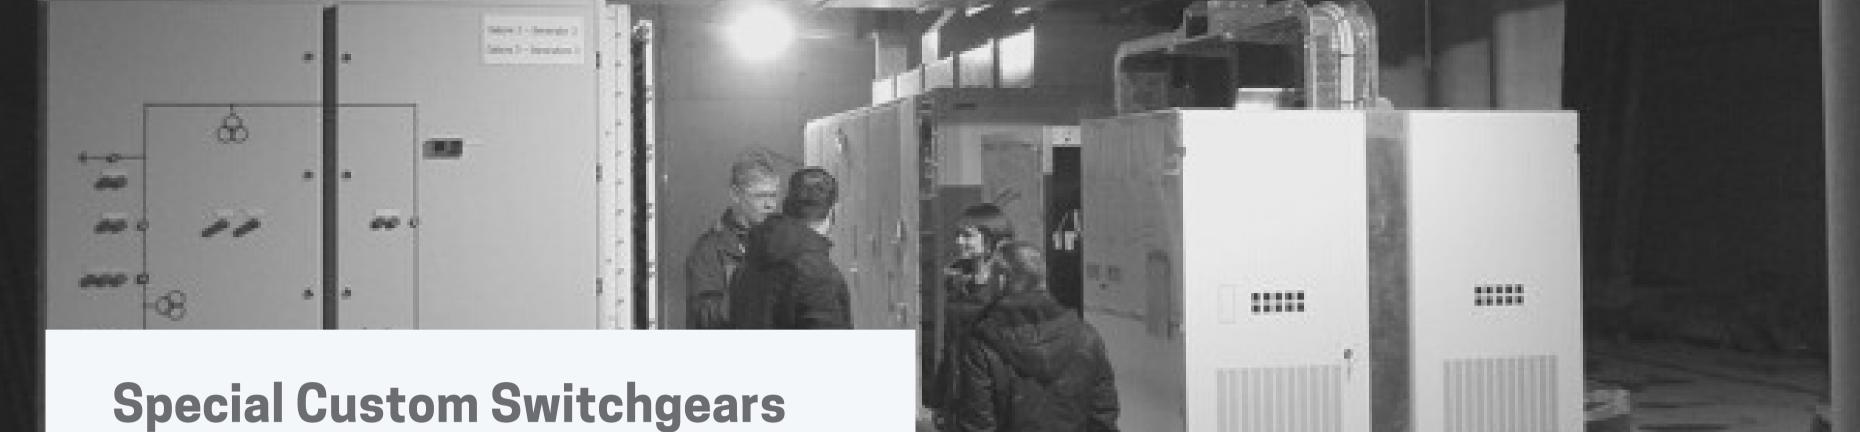

## Special Custom Switchgears with multiple applications

Neutral earthing, housing for transformers auxiliary services, etc...

## Customized Switchgears

SWITCHGEARS FOR PROTECTION
OF GENERATORS WITH UPPER
BUSBAR

SWITCHGEARS WITH WITHDRAWABLE CIRCUIT BREAKERS

SWITCHGEARS FOR REACTANCES AND CAPACITORS

SWITCHGEARS
WITHDRAWABLE AND PARTITIONED

SWITCHGEARS CCM WITHDRAWABLE

SWITCHGEARS NEUTRAL WITH RESISTANCE EXCITATION

SWITCHGEARS LINE AND EARTH GROUNDING GENERATORS