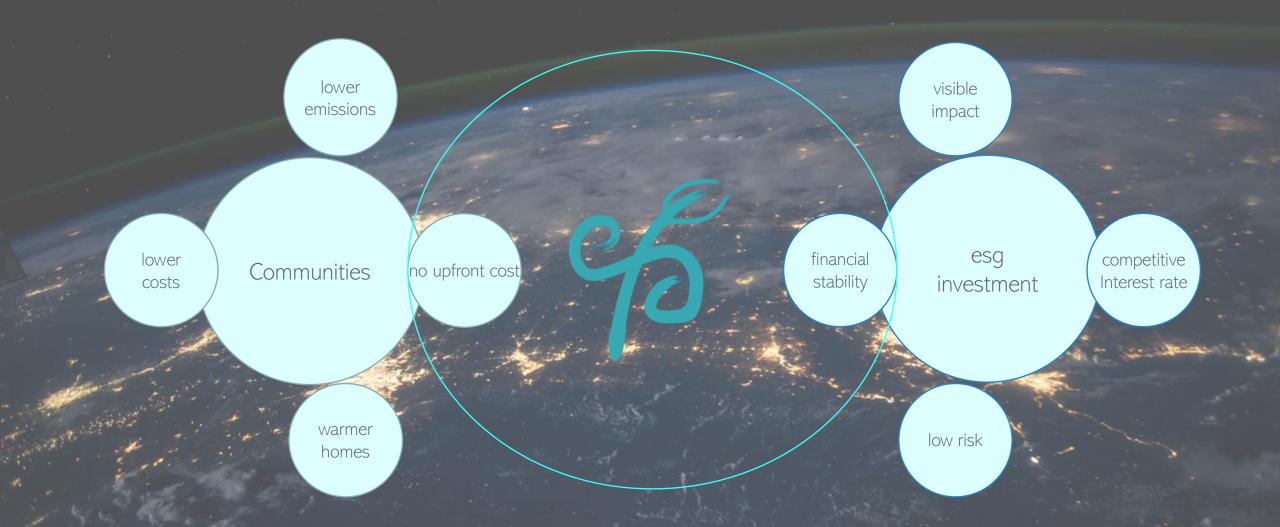

the reason for efa

Sustainability:

Changing human practices so that they do not cause harm.

Resilience:

Enabling society to continue in an increasingly dangerous environment.