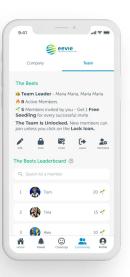

### Keep your employees engaged for longer

eevie's new **Streaks** feature ensures longer employee engagement and encourages task completion.

The improved **Teams** feature allows employees to compare their performance across team members and the company.

### Collaborate in teams