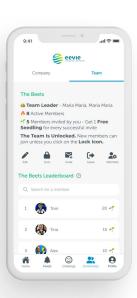

### Keep your employees engaged for longer

eevie's new **Streaks** feature ensures longer employee engagement and encourages task completion.

The improved **Teams** feature allows employees to compare their performance across team members and the company.

### Collaborate in teams