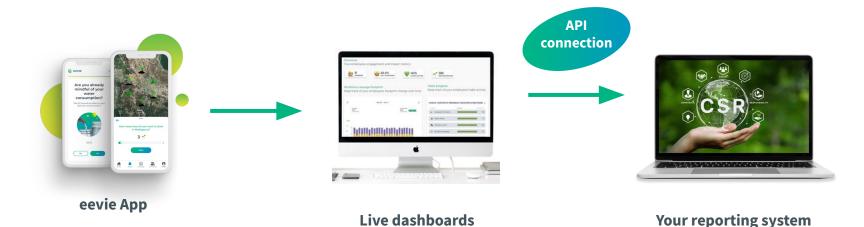

## ...and have redesigned the eevie app.

And it will revolutionise how you engage your employees in corporate climate action.

# Configure your own climate challenges to fit your strategy

**Brand** the app experience and make it your own

Keep all your sustainability communications and initiatives in one place

Use templates to easily **build your own company specific challenges** 

Select from a wide variety of **ready made challenges** built by other eevie clients