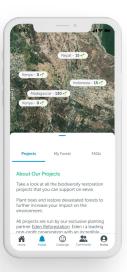

climate challenges until their completion.







# New features that keep your staff engaged longer

eevie's new **Streaks** feature ensures longer employee engagement and encourages task completion. The redesigned **Challenge Actions** turn big goals into achievable steps, fostering a greater sense of purpose. **Rewards** boost motivation and reinforce positive behavior. In-app **Performance Reports** will offer valuable insights, allowing employees to assess their decisions and compare their progress with peers.





### New features that keep your staff engaged longer

#### Stay up to date



### Dive deep into climate topics



### Reflect on your behaviour



### Review your progress





### New features that keep your staff engaged longer

### Gain rewards



### Plant your trees



### Join your community



### Collaborate in teams



### An API connection for your CSR Reporting





Access aggregated data on immediate emission reductions and long-term behaviour changes through eevie's live dashboard and get the data fed into your sustainability reporting system supporting with new CSRD reporting requirements.

# Certified Corporation