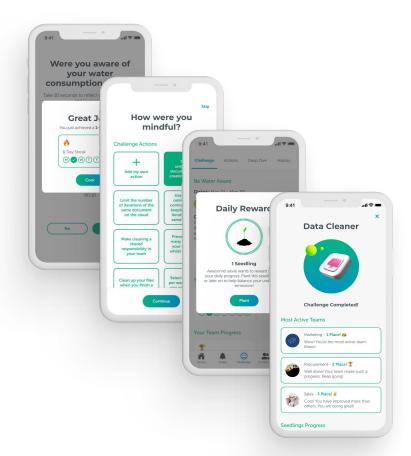

### Keep your employees engaged for longer

eevie's new **Streaks** feature ensures longer employee engagement and encourages task completion.

The improved **Teams** feature allows employees to compare their performance across team members and the company.

# Benefit from the best implementation of science and behavioural design

**Small, achievable actions,** which are seamlessly integrated into the employees' existing job.

**Reflection prompts & an attractively designed reward system** reinforces the pursuit of climate challenges until their completion.

# New features that keep your staff engaged longer

eevie's new **Streaks** feature ensures longer employee engagement and encourages task completion. The redesigned **Challenge Actions** turn big goals into achievable steps, fostering a greater sense of purpose. **Rewards** boost motivation and reinforce positive behavior. In-app **Performance Reports** will offer valuable insights, allowing employees to assess their decisions and compare their progress with peers.