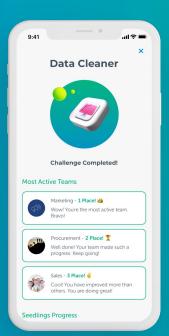

### Keep your employees engaged for longer

eevie's new **Streaks** feature ensures longer employee engagement and encourages task completion.

The improved **Teams** feature allows employees to compare their performance across team members and the company.

### Collaborate in teams