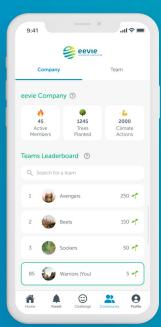

### Keep your employees engaged for longer

eevie's new **Streaks** feature ensures longer employee engagement and encourages task completion.

The improved **Teams** feature allows employees to compare their performance across team members and the company.

### Collaborate in teams