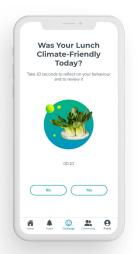

ed into the employees' existing job.

**Reflection prompts & an attractively designed reward system** reinforces the pursuit of climate challenges until their completion.







# New features that keep your staff engaged longer

eevie's new **Streaks** feature ensures longer employee engagement and encourages task completion. The redesigned **Challenge Actions** turn big goals into achievable steps, fostering a greater sense of purpose. **Rewards** boost motivation and reinforce positive behavior. In-app **Performance Reports** will offer valuable insights, allowing employees to assess their decisions and compare their progress with peers.





### New features that keep your staff engaged longer

#### Stay up to date



### Dive deep into climate topics



### Reflect on your behaviour



### Review your progress





### New features that keep your staff engaged longer

### Gain rewards



### Plant your trees



### Join your community



### Collaborate in teams



### An API connection for your CSR Reporting





Access aggregated data on immediate emission reductions and long-term behaviour changes through eevie's live dashboard and get the data fed into your sustainability reporting system supporting with new CSRD reporting requirements.

# Certified Corporation