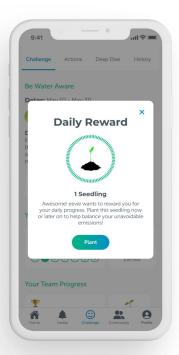

# New features that keep your staff engaged longer

eevie's new **Streaks** feature ensures longer employee engagement and encourages task completion. The redesigned **Challenge Actions** turn big goals into achievable steps, fostering a greater sense of purpose. **Rewards** boost motivation and reinforce positive behavior. In-app **Performance Reports** will offer valuable insights, allowing employees to assess their decisions and compare their progress with peers.

### Gain rewards

### Plant your trees