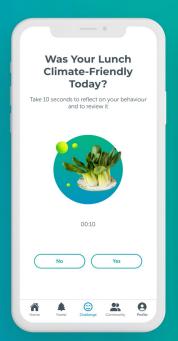

### Reflect on your behaviour

#### **Energy**

- Switch Off Lights
- Unplug Chargers
- No More Standby
- Master The Radiator and more

Food

- Climate Lunch
- Consume Less Dairy
- Eat Seasonal
- Eat Less Meat