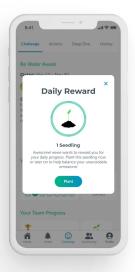

inforces the pursuit of climate challenges until their completion.







# New features that keep your staff engaged longer

eevie's new **Streaks** feature ensures longer employee engagement and encourages task completion. The redesigned **Challenge Actions** turn big goals into achievable steps, fostering a greater sense of purpose. **Rewards** boost motivation and reinforce positive behavior. In-app **Performance Reports** will offer valuable insights, allowing employees to assess their decisions and compare their progress with peers.





### New features that keep your staff engaged longer

#### Stay up to date



### Dive deep into climate topics



### Reflect on your behaviour



### Review your progress





### New features that keep your staff engaged longer

### Gain rewards



### Plant your trees



### Join your community



### Collaborate in teams



### An API connection for your CSR Reporting





Access aggregated data on immediate emission reductions and long-term behaviour changes through eevie's live dashboard and get the data fed into your sustainability reporting system supporting with new CSRD reporting requirements.

# Certified Corporation