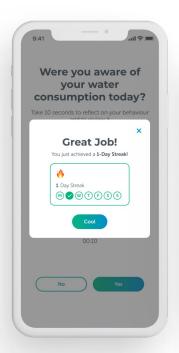

### Keep your employees engaged for longer

eevie's new **Streaks** feature ensures longer employee engagement and encourages task completion.

The improved **Teams** feature allows employees to compare their performance across team members and the company.

### Reflect on your behaviour