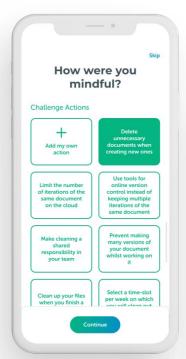

# Benefit from the best implementation of science and behavioural design

**Small, achievable actions,** which are seamlessly integrated into the employees' existing job.

**Reflection prompts & an attractively designed reward system** reinforces the pursuit of climate challenges until their completion.

# New features that keep your staff engaged longer

eevie's new **Streaks** feature ensures longer employee engagement and encourages task completion. The redesigned **Challenge Actions** turn big goals into achievable steps, fostering a greater sense of purpose. **Rewards** boost motivation and reinforce positive behavior. In-app **Performance Reports** will offer valuable insights, allowing employees to assess their decisions and compare their progress with peers.