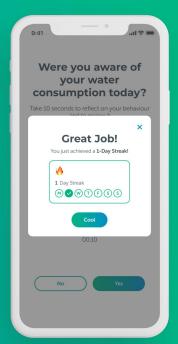

### Keep your employees engaged for longer

eevie's new **Streaks** feature ensures longer employee engagement and encourages task completion.

The improved **Teams** feature allows employees to compare their performance across team members and the company.

# New features that keep your staff engaged longer

eevie's new **Streaks** feature ensures longer employee engagement and encourages task completion. The redesigned **Challenge Actions** turn big goals into achievable steps, fostering a greater sense of purpose. **Rewards** boost motivation and reinforce positive behavior. In-app **Performance Reports** will offer valuable insights, allowing employees to assess their decisions and compare their progress with peers.