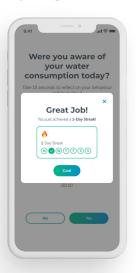

### Keep your employees engaged for longer

eevie's new **Streaks** feature ensures longer employee engagement and encourages task completion.

The improved **Teams** feature allows employees to compare their performance across team members and the company.

### Reflect on your behaviour

### Review your progress