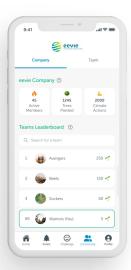

### Keep your employees engaged for longer

eevie's new **Streaks** feature ensures longer employee engagement and encourages task completion.

The improved **Teams** feature allows employees to compare their performance across team members and the company.

### Collaborate in teams