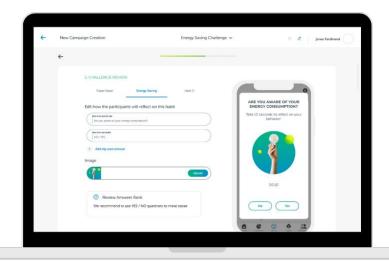

# Configure your own climate challenges to fit your strategy

**Brand** the app experience and make it your own

Keep all your sustainability communications and initiatives in one place

Use templates to easily **build your own company specific challenges** 

Select from a wide variety of **ready made challenges** built by other eevie clients