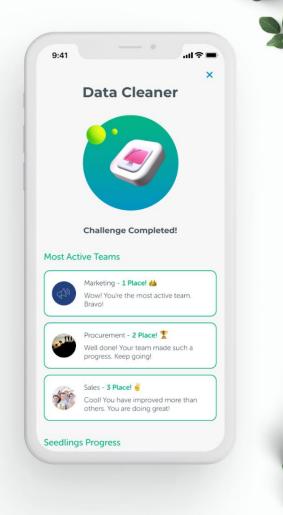

### Keep your employees engaged for longer

eevie's new **Streaks** feature ensures longer employee engagement and encourages task completion.

The improved **Teams** feature allows employees to compare their performance across team members and the company.

### Collaborate in teams