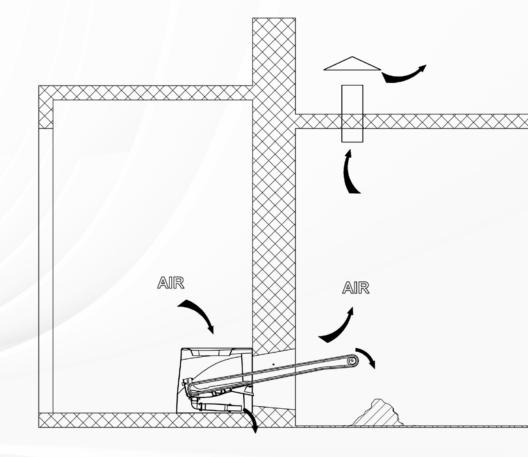

#### **Functioning**

The Ecodomeo toilets seperate the urine from the fecal material. The liquids join the 'used water' system or can be treated by a ground infiltration system. The solid materials and paper are transformed into compost by earthworms in the abiding compost site. The compost created needs to be evacuated every 3 to 10 years depending on the frequency of usage.

#### **Confort**

The Ecodomeo toilets offer an utilisation much more agreeable than the classic 'flush toilet' due to its integrated aspiration system which evacuates all odors even during usage.