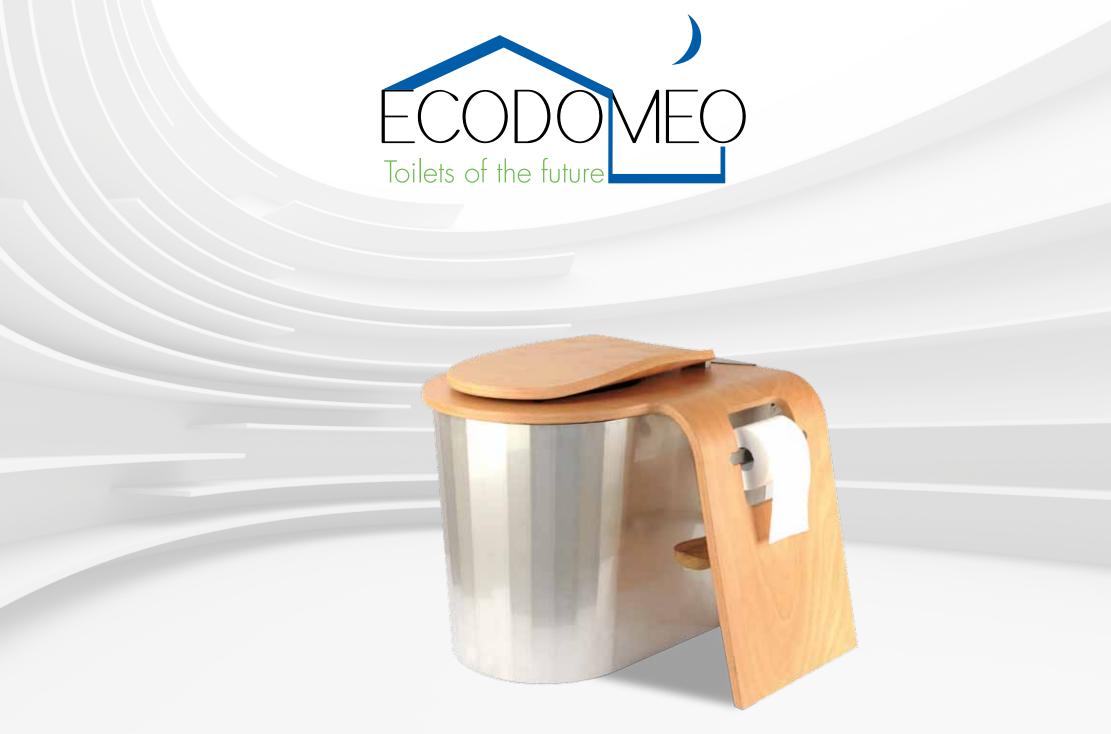

### Néodyme

#### **Zircone**

Néodyme is the basic model, sturdy, but given the quality of the materials used, the contact is comfortable without the need for a seat cover, however one is available if desired.

Wood seat Cover in curved wood for a comfortable contact to simplify its use Magnetic paper roll included