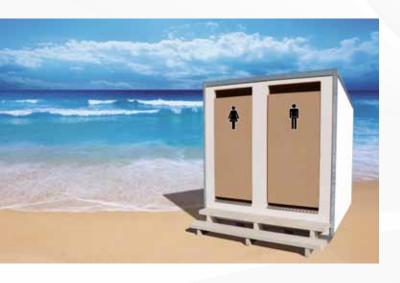

#### Mobil toilets or toilets to rent

Ecodomeo proposes mobil toilets to be used in isolated or protected environments. They are the ideal solution for the sanitary needs during out door evenements, festivals, concerts, etc.

The Ecodomeo toilets are used like regular toilets and do not require any particular explantions for their use. The air evacuation system avoids all odors in the bathroom.

The two toilet model has a capacity of approximately 2000 usages before the system requires evacuation. The urine is conducted through a simple tube with the solids being removed in trash bags.

The two toilet models are easily transportable due to their small,  $2 \times 4$  meter base. They can be loaded and unloaded with a lifting engine due to a system of hooks on the roof top or with a manual lift for those models concerned.