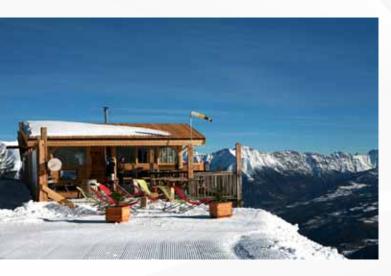

#### In the mountains, a cabin, any building in high altitude

The Ecodomeo toilets do not use water and thus are perfectly immune to freezing or intensive cold. They are designed to compost fecal and toilet paper even over 2500 m in altitude. In the beginning of the season, a 15 minute period of technical maintenance is recommended before usage.