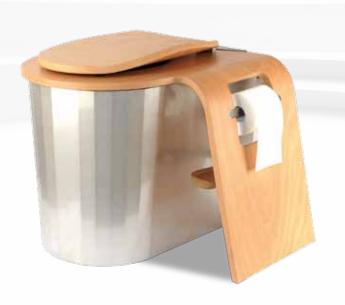

### Néodyme

#### **Zircone**

Néodyme is the basic model, sturdy, but given the quality of the materials used, the contact is comfortable without the need for a seat cover, however one is available if desired.

Wood seat Cover in curved wood for a comfortable contact to simplify its use Magnetic paper roll included