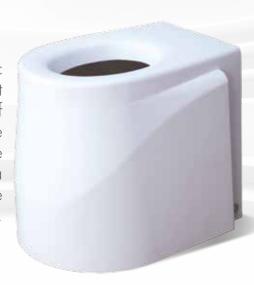

### Néodyme

#### **Zircone**

Néodyme is the basic model, sturdy, but given the quality of the materials used, the contact is comfortable without the need for a seat cover, however one is available if desired.

Wood seat Cover in curved wood for a comfortable contact to simplify its use Magnetic paper roll included