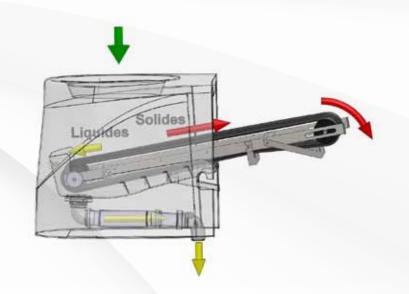

#### **Functioning**

The Ecodomeo toilets seperate the urine from the fecal material. The liquids join the 'used water' system or can be treated by a ground infiltration system. The solid materials and paper are transformed into compost by earthworms in the abiding compost site. The compost created needs to be evacuated every 3 to 10 years depending on the frequency of usage.