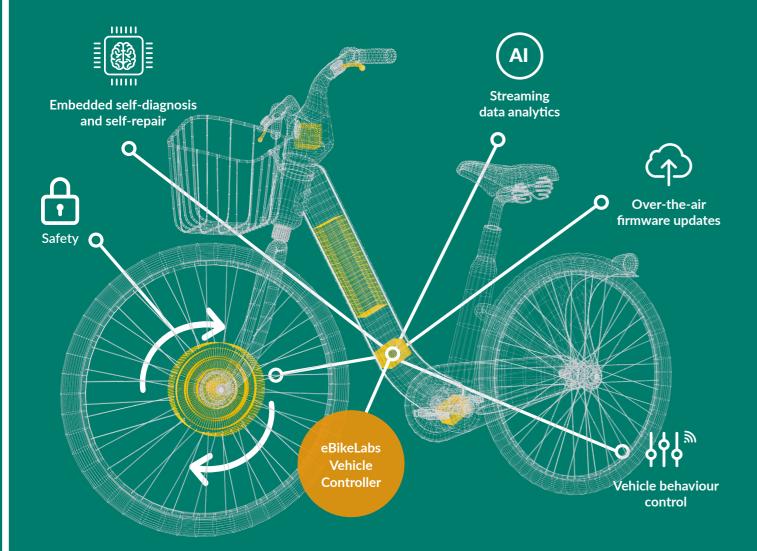

# Bring intelligence to your ebikes

Introducing the connected brain for your ebikes: the eBikeLabs vehicle controller

### **Invisible Anti Theft**

Inseparable electronic motor locking systems lock the wheel of your ebikes using the motor itself. By activating the lock using the app, riders turn their ebikes into non functional vehicles.

- Maximize security: the only way to bypass the lock is to destroy the motor
- > Don't rely on battery: the lock works even with empty battery
- > **Prevent parts theft:** battery and vehicle controller are paired, making it impossible for them to work separately
- > **Surprise thieves:** alarm and security lights activate in case of unauthorized use

#### **Minimized Maintenance**

Makes it easier than ever to take care of each ebike of the fleet.

- > Predict failures before they can occur
- > **Cure** them using 1 min complete remote diagnostic with step-by-step guide
- > **Prevent** parts from excessive wear
- Do nothing and save:
  Replace hardware components with algorithms:
  pedaling torque, odometer, motor position,
  temperature...

## Safe and Enjoyable Rides

Safety technologies allow to keep your riders safe and happy.

- > Remotely set acceleration restrictions
- > Prevent riders from reaching excessive speed
- > **Ensure** smooth and progressive riding experience