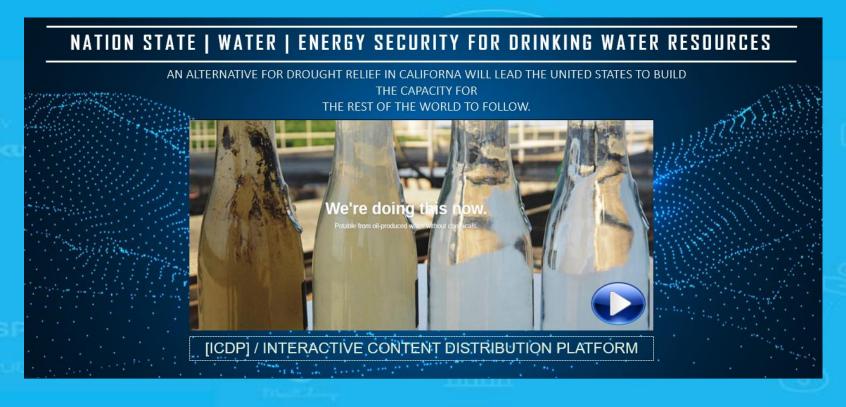

We can do this now.

Oil-mixed to high-grade potable water via ECOPOD Powered by OriginClear