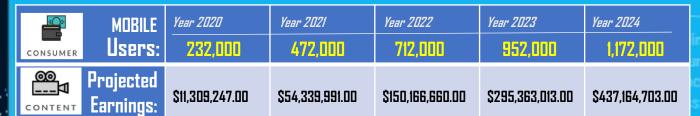

### USA Target Market Example: "230,000,000 Smart Phone Users:"

### USA Target Market Example:

The population of the USA is 327 million and there 230 million people who have a smartphone or computer with access to the internet. The average person uses 92 gallons of water per day. The average cell phone user has three applications on their phone. Adding one more app that registers members and engages them in making the world a better place is needed. Why? Years after the Flint Michigan event 3000 more communities in America still lack enough chemical free potable water, and there is not enough money to rebuild all treatment plants. What do they do?