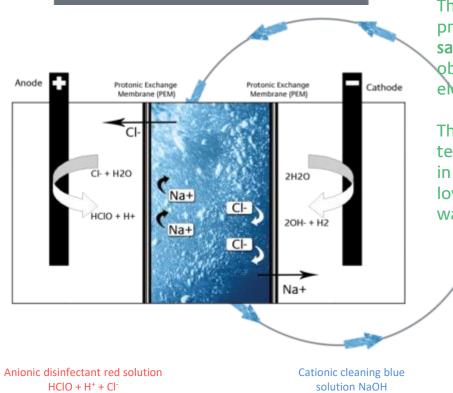

# HOW DOES IT WORK ?

# Electrolysis is a well-known technology.

Yet our breakthrough consists in introducing a new technology, so that every chemical product can be isolated.

That is why Cleanea's final products **contain much less salt** than products obtained with traditional electrolysis.

Thanks to this brand new technology, the salt ratios in our products remain very low, close to the drinking water quality.

Standards' compliance controlled by the IRM, COFRAC certified

A fungicidal, virucidal and highly bactericidal activity for the red solution