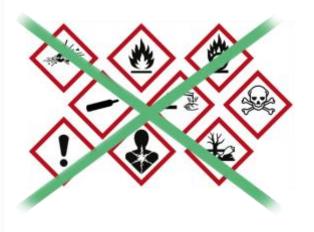

als and offices







# FOR EACH

SEVERAL USES

#### No dilution

Can be used with all types of equipments (scrubber-dryer, single-disc machines...)







# HOW DOES IT WORK ?

# Electrolysis is a well-known technology.

Yet our breakthrough consists in introducing a new technology, so that every chemical product can be isolated.



That is why Cleanea's final products **contain much less salt** than products obtained with traditional electrolysis.

Thanks to this brand new technology, the salt ratios in our products remain very low, close to the drinking water quality.





Standards' compliance controlled by the IRM, COFRAC certified

A fungicidal, virucidal and highly bactericidal activity for the red solution



## STANDARDIZED PRODUCTS

EN 1040

EN 1276

EN 1275

EN 1650

EN 13697



#### No hazard pictograms

Compliance with Biocide regulation and REACH





# FLEXIBLE SOLUTION

Remote product distribution

External tank for scrubber-dryer

Clean Mop in textile machine

Possibility to add smell, foam...



# scrubber dryer distribution







#### MAINTENANCE

Weekly control of the solutions

Control levels of salt in the water softener and the brine water chamber SOME FIGURES

#### PRODUCTION

Water supply : Between 2 and 7 bar, temperature between 5 and 25°C

Water treatment : Filter and softener to get Th<10

Simultaneous production of 2 solutions : 30 liters/h of each solution



#### CONSUMPTION



100W/hour



1 kg = 1 to 3 months



1L = 0,5L of each solution







#### French National Library



Generali HeadQuarter

### An attractive offer for Green Buildi