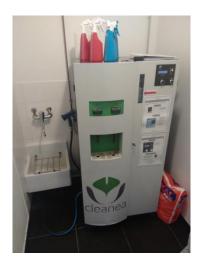

# OUR SOLUTION

Produce your own detergents

One machine TWO products

Water becomes detergents and replaces up to 90% of the traditionally used products

# HOW DOES IT WORK ?