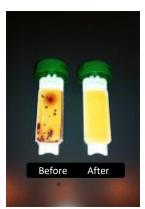

### Cleanea

Red solution - Disinfectant

Acid solution for sanitizing compliant with European Norms EN 1275, EN 1276 and EN 1040 for hygiene and sanitization.

It destroys all types of bacteria such as Listeria, HIV, E-coli, Salmonella. It shines stainless steel and anodizes aluminum, painted surfaces, glass surfaces, mirrors...

# A RED SOLUTION DISINFECTANT

#### cleanea

Blue Solution – Degreaser

Alkaline solution which cleans and degreases all sanitary and kitchen ware, all type of surfaces as ceramics, chrome, stainless steel, carpets and fabrics, as well as most of materials for homes, hotels, hospitals and offices

# A BLUE SOLUTION DEGREASER