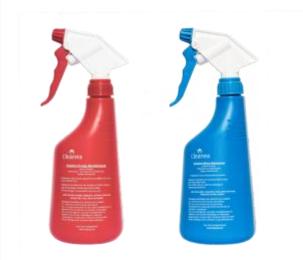

### Cleanea

Red solution - Disinfectant

Acid solution for sanitizing compliant with European Norms EN 1275, EN 1276 and EN 1040 for hygiene and sanitization.

It destroys all types of bacteria such as Listeria, HIV, E-coli, Salmonella. It shines stainless steel and anodizes aluminum, painted surfaces, glass surfaces, mirrors...

# A RED SOLUTION DISINFECTANT

# A BLUE SOLUTION DEGREASER

#### cleanea

Blue Solution – Degreaser

Alkaline solution which cleans and degreases all sanitary and kitchen ware, all type of surfaces as ceramics, chrome, stainless steel, carpets and fabrics, as well as most of materials for homes, hotels, hospitals and offices