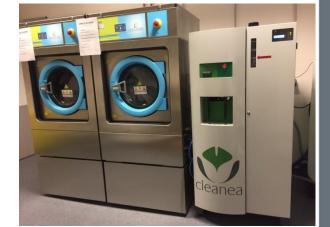

# OUR SOLUTION

Produce your own detergents

One machine TWO products

Water becomes detergents and replaces up to 90% of the traditionally used products

# FLEXIBLE SOLUTION

Remote product distribution

External tank for scrubber-dryer

Clean Mop in textile machine

Possibility to add smell, foam...