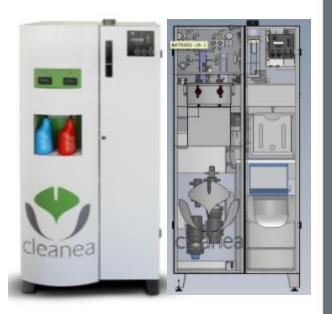

# OUR SOLUTION

Produce your own detergents

One machine TWO products

Water becomes detergents and replaces up to 90% of the traditionally used products

#### PRODUCTION

Water supply : Between 2 and 7 bar, temperature between 5 and 25°C

Water treatment : Filter and softener to get Th<10

Simultaneous production of 2 solutions : 30 liters/h of each solution

#### CONSUMPTION

100W/hour

1 kg = 1 to 3 months

1L = 0,5L of each solution