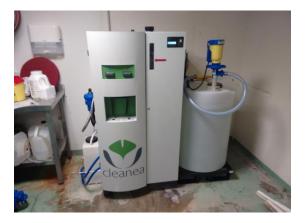

# OUR SOLUTION

Produce your own detergents

One machine TWO products

Water becomes detergents and replaces up to 90% of the traditionally used products

# FLEXIBLE SOLUTION

Remote product distribution

External tank for scrubber-dryer

Clean Mop in textile machine

Possibility to add smell, foam...

# scrubber dryer distribution