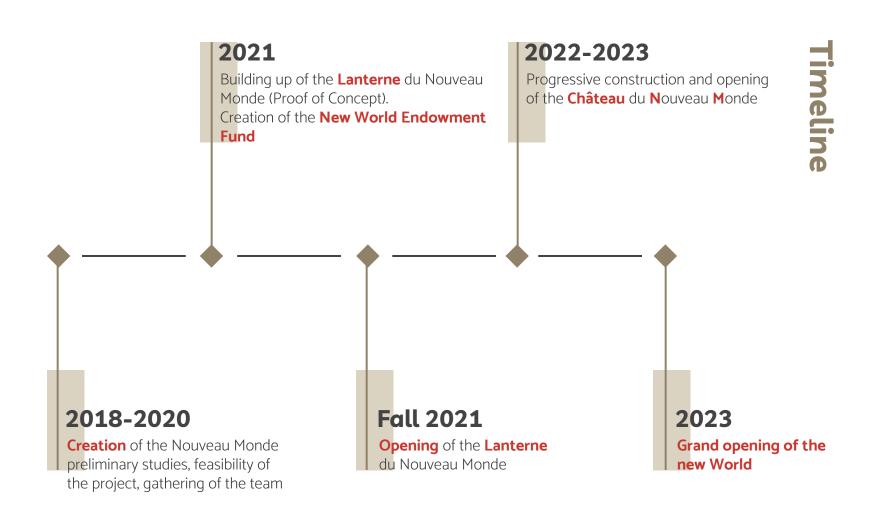

#### The place

The castle of Montalan, 1h15 south from Paris, at the gates of Burgundy

Steps

Our proof of concept: La Lanterne du Nouveau Monde

**Perspectives** A project in tune with the times

**Join us !** Become founder, associate, partner... why?

# Forthcoming steps

### The Proof of Concept (POC)

The Lanterne du Nouveau Monde

- first high-end ecological accommodation to open:
  5 rooms in the Lantern pavilion (former stables);
- a heated naturel swimming lane and a natural spa
- 1 hectare of paradisiac park and edible forest
- a permaculture vegetable garden
- first workshops of the Nouveau Monde (permaculture, cooking, personal development)

# Perspectives