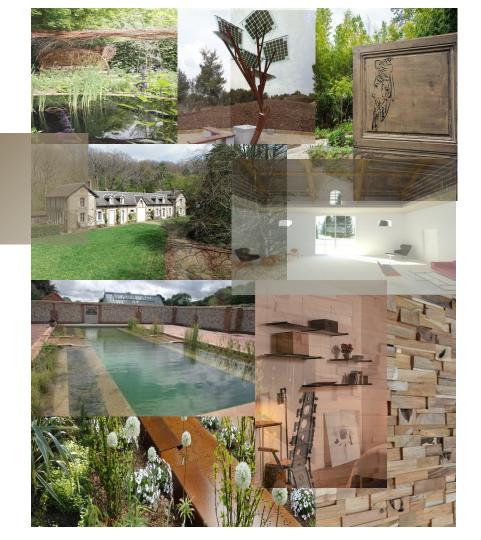

### The Proof of Concept (POC)

The Lanterne du Nouveau Monde

- first high-end ecological accommodation to open:
  5 rooms in the Lantern pavilion (former stables);
- a heated naturel swimming lane and a natural spa
- 1 hectare of paradisiac park and edible forest
- a permaculture vegetable garden
- first workshops of the Nouveau Monde (permaculture, cooking, personal development)