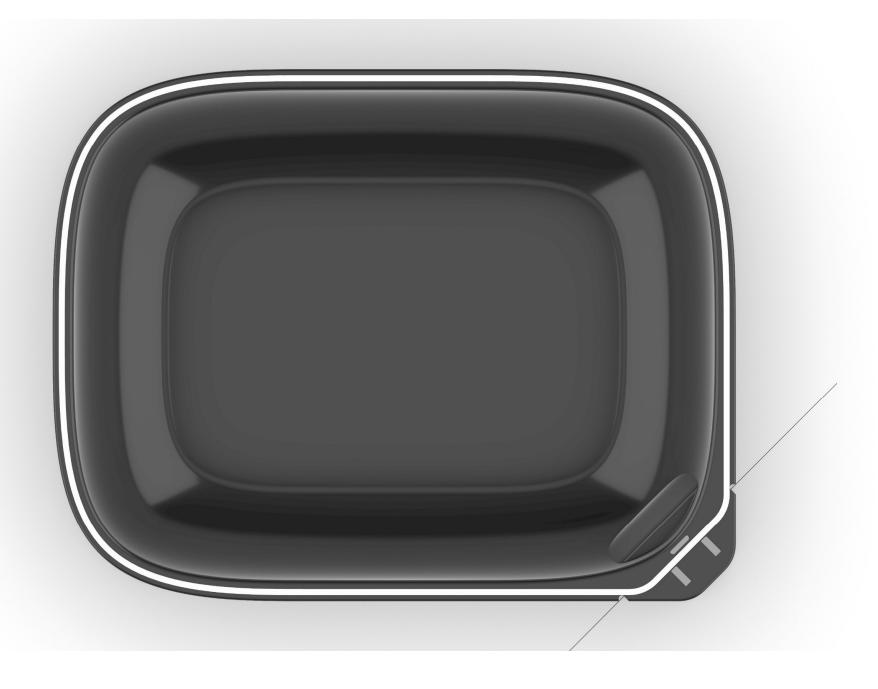

#### **HOW DOES IT WORK?**

The easy steam has a built-in valve in the rim.
The valve allows for controlled pressure build-up during filling, heating or

cooking of meals.
The patented system steams the meals to perfection and ensures optimal flavor and nutrition retention and a crunchy bite and ready in minutes.

#### SIMPLE TO OPERATE

In case the meal is pre-cooked, the tray can be sealed with the smart EasySteam Valve controlling the excess pressure.

Once cooled down sufficiently, the valve can be closed.

Thus there is less chance for contamination.

The tamper-evident closure guarantees the one-time use. Before the end user heats up the meal, the tamper-evident seal needs to be broken. The meal can now be put in the microwave. A simple operation.