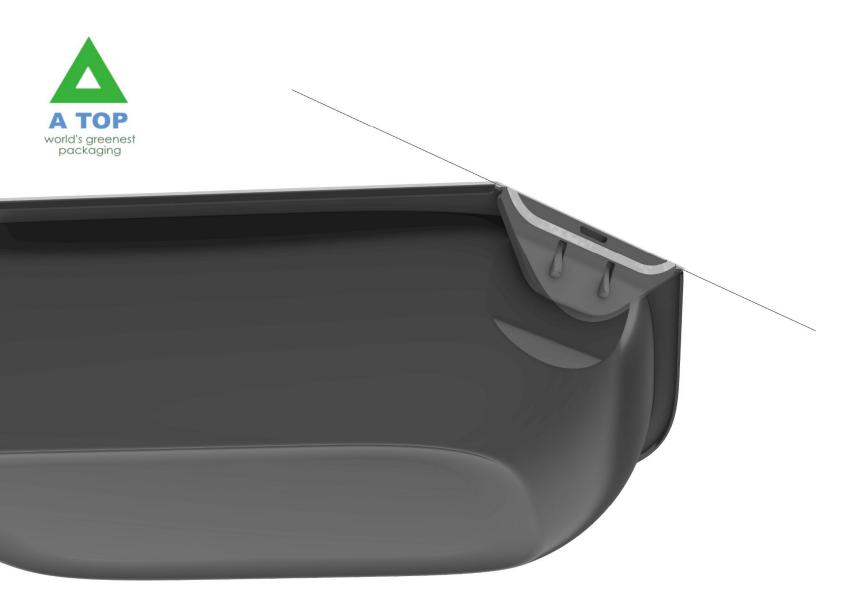

#### **HOW DOES IT WORK?**

The easy steam has a built-in valve in the rim.
The valve allows for controlled pressure build-up during filling, heating or

cooking of meals.
The patented system steams the meals to perfection and ensures optimal flavor and nutrition retention and a crunchy bite and ready in minutes.

#### SIMPLE TO OPERATE

In case the meal is pre-cooked, the tray can be sealed with the smart EasySteam Valve controlling the excess pressure.

Once cooled down sufficiently, the valve can be closed.

Thus there is less chance for contamination.

The tamper-evident closure guarantees the one-time use. Before the end user heats up the meal, the tamper-evident seal needs to be broken. The meal can now be put in the microwave. A simple operation.