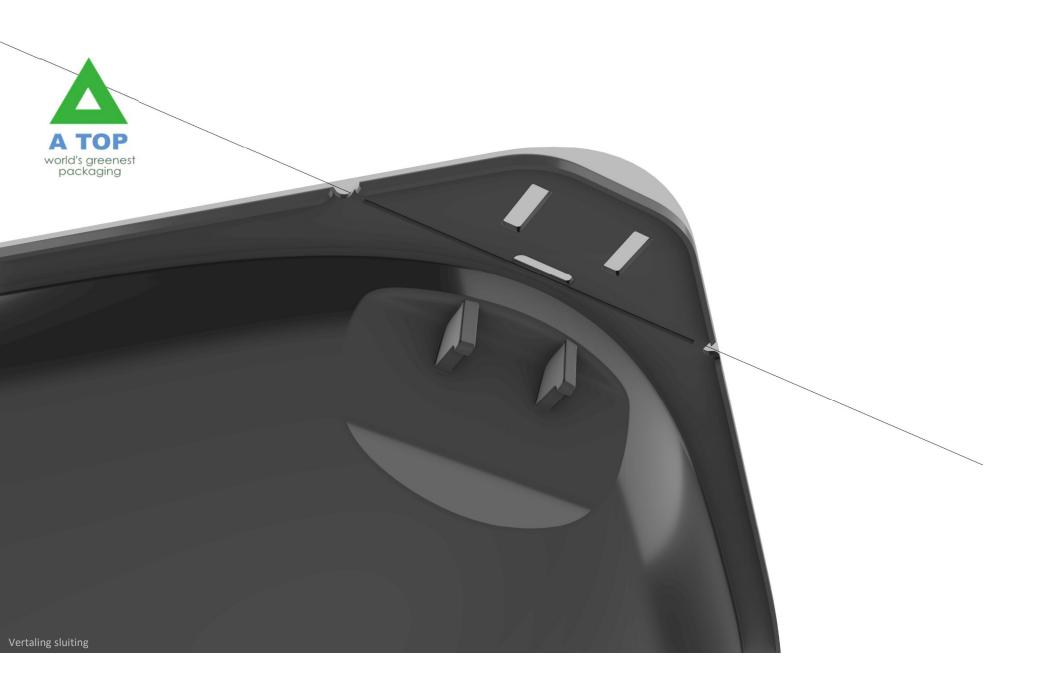

Minimale breedte seal is 2 mm. Vandaar dat de afstand van de middellijn tot de ontluchtingsspleet 1,5 mm is.

Hoe we het patroon tussen Skyla en Charibdis leggen staat vrij.