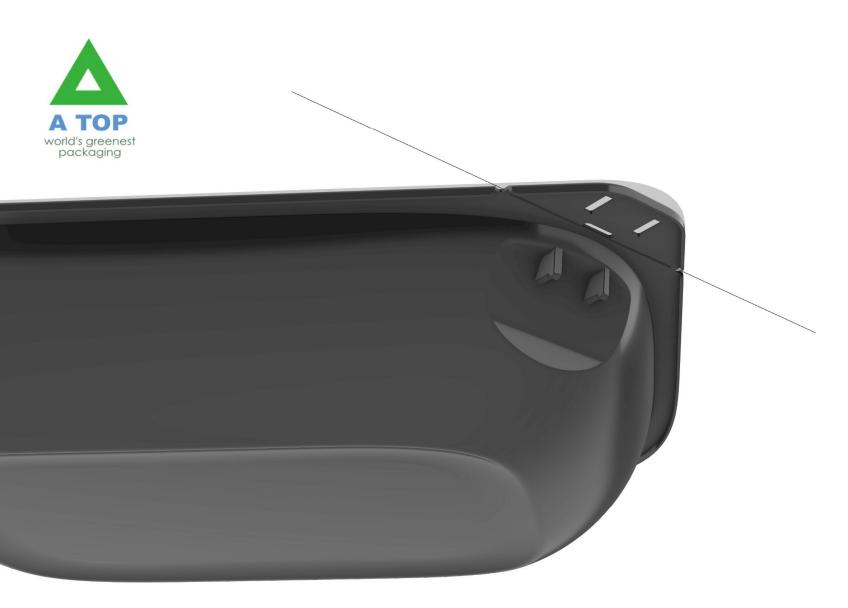

#### **HOW DOES IT WORK?**

The easy steam has a built-in valve in the rim.
The valve allows for controlled pressure build-up during filling, heating or

cooking of meals.
The patented system steams the meals to perfection and ensures optimal flavor and nutrition retention and a crunchy bite and ready in minutes.

#### SIMPLE TO OPERATE

In case the meal is pre-cooked, the tray can be sealed with the smart EasySteam Valve controlling the excess pressure.

Once cooled down sufficiently, the valve can be closed.

Thus there is less chance for contamination.

The tamper-evident closure guarantees the one-time use. Before the end user heats up the meal, the tamper-evident seal needs to be broken. The meal can now be put in the microwave. A simple operation.