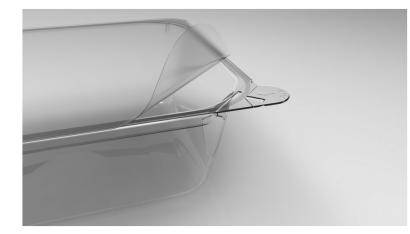

#### **HOW DOES IT WORK?**

The easy steam has a built-in valve in the rim.
The valve allows for controlled pressure build-up during filling, heating or

cooking of meals.
The patented system steams the meals to perfection and ensures optimal flavor and nutrition retention and a crunchy bite and ready in minutes.

Minimale breedte seal is 2 mm. Vandaar dat de afstand van de middellijn tot de ontluchtingsspleet 1,5 mm is.

Hoe we het patroon tussen Skyla en Charibdis leggen staat vrij.