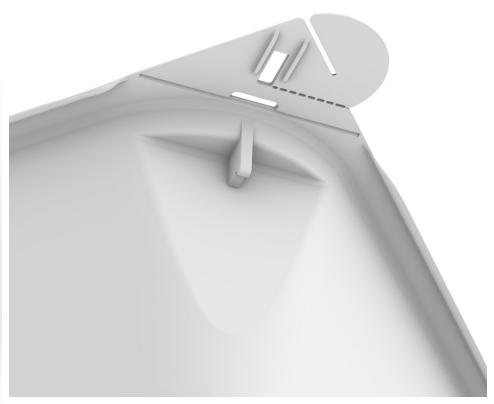

Minimale breedte seal is 2 mm. Vandaar dat de afstand van de middellijn tot de ontluchtingsspleet 1,5 mm is.

Hoe we het patroon tussen Skyla en Charibdis leggen staat vrij.