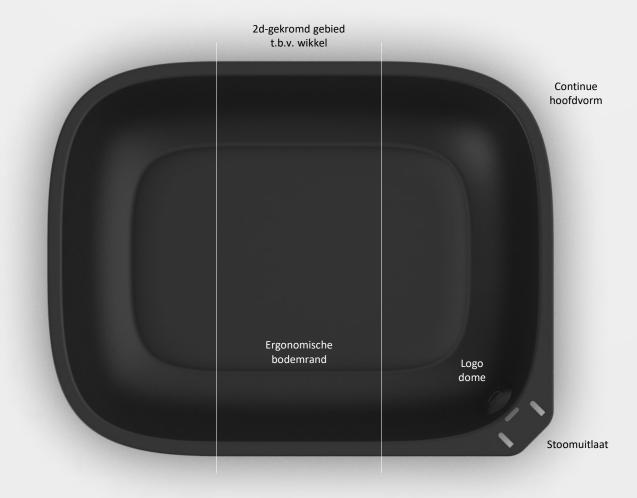

#### **SUMMARY**

- For delicious meals or meal components; best in class for taste, nutrients and it is fast
- > Easy peal film
- > Temper evident closure
- Mono material, sustainable and circular 100% recyclable
- > Save up to 50% in weight reduction
- > Can be produced both in IM and thermoforming
- > IP protected (PCT) and a Design Protection
- LCA is available on request
- > Temper evident closure
- > Cost effective
- Intro movie; <a href="https://www.atoppackaging.com/pressure-pack">https://www.atoppackaging.com/pressure-pack</a>