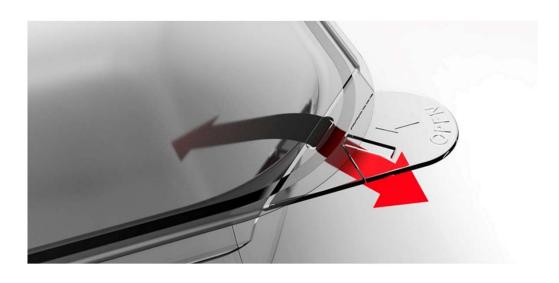

#### **HOW DOES IT WORK?**

The easy steam has a built-in valve in the rim.
The valve allows for controlled pressure build-up during filling, heating or

cooking of meals.
The patented system steams the meals to perfection and ensures optimal flavor and nutrition retention and a crunchy bite and ready in minutes.

#### SIMPLE TO OPERATE

In case the meal is pre-cooked, the tray can be sealed with the smart EasySteam Valve controlling the excess pressure.

Once cooled down sufficiently, the valve can be closed.

Thus there is less chance for contamination.

The tamper-evident closure guarantees the one-time use. Before the end user heats up the meal, the tamper-evident seal needs to be broken. The meal can now be put in the microwave. A simple operation.