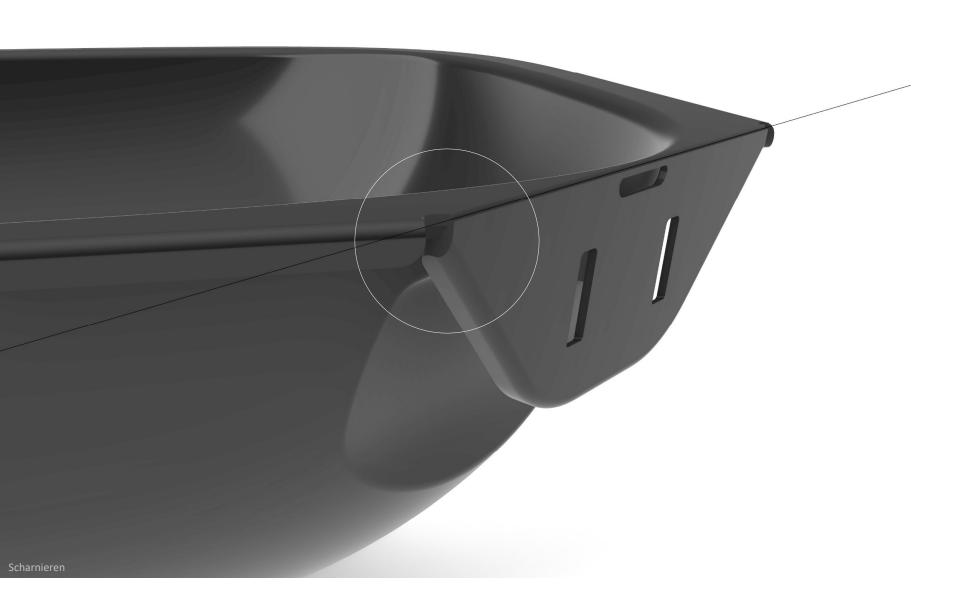

#### **HOW DOES IT WORK?**

The easy steam has a built-in valve in the rim.
The valve allows for controlled pressure build-up during filling, heating or

cooking of meals.
The patented system steams the meals to perfection and ensures optimal flavor and nutrition retention and a crunchy bite and ready in minutes.

#### SIMPLE TO OPERATE

In case the meal is pre-cooked, the tray can be sealed with the smart EasySteam Valve controlling the excess pressure.

Once cooled down sufficiently, the valve can be closed.

Thus there is less chance for contamination.

The tamper-evident closure guarantees the one-time use. Before the end user heats up the meal, the tamper-evident seal needs to be broken. The meal can now be put in the microwave. A simple operation.

Minimale breedte seal is 2 mm. Vandaar dat de afstand van de middellijn tot de ontluchtingsspleet 1,5 mm is.

Hoe we het patroon tussen Skyla en Charibdis leggen staat vrij.