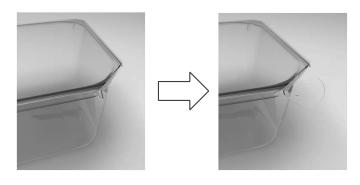

#### **HOW DOES IT WORK?**

The easy steam has a built-in valve in the rim.
The valve allows for controlled pressure build-up during filling, heating or

cooking of meals.
The patented system steams the meals to perfection and ensures optimal flavor and nutrition retention and a crunchy bite and ready in minutes.

#### FOR THE BEST TASTE EVER

Heating up pre-cooked meals is an important step in achieving a tasty meal. No positive- or negative pressure. A controlled release of air for the best taste.

Piercing too many, or not enough holes is now a thing of the past. The meal is heated under the best conditions; not too dry or too sticky

#### SIMPLE TO OPERATE

In case the meal is pre-cooked, the tray can be sealed with the smart EasySteam Valve controlling the excess pressure.

Once cooled down sufficiently, the valve can be closed.

Thus there is less chance for contamination.

The tamper-evident closure guarantees the one-time use. Before the end user heats up the meal, the tamper-evident seal needs to be broken. The meal can now be put in the microwave. A simple operation.