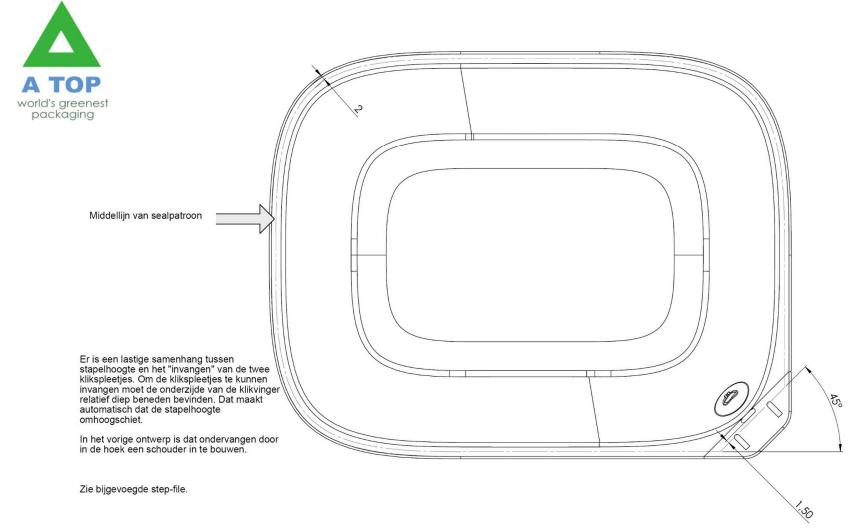

Minimale breedte seal is 2 mm. Vandaar dat de afstand van de middellijn tot de ontluchtingsspleet 1,5 mm is.

Hoe we het patroon tussen Skyla en Charibdis leggen staat vrij.