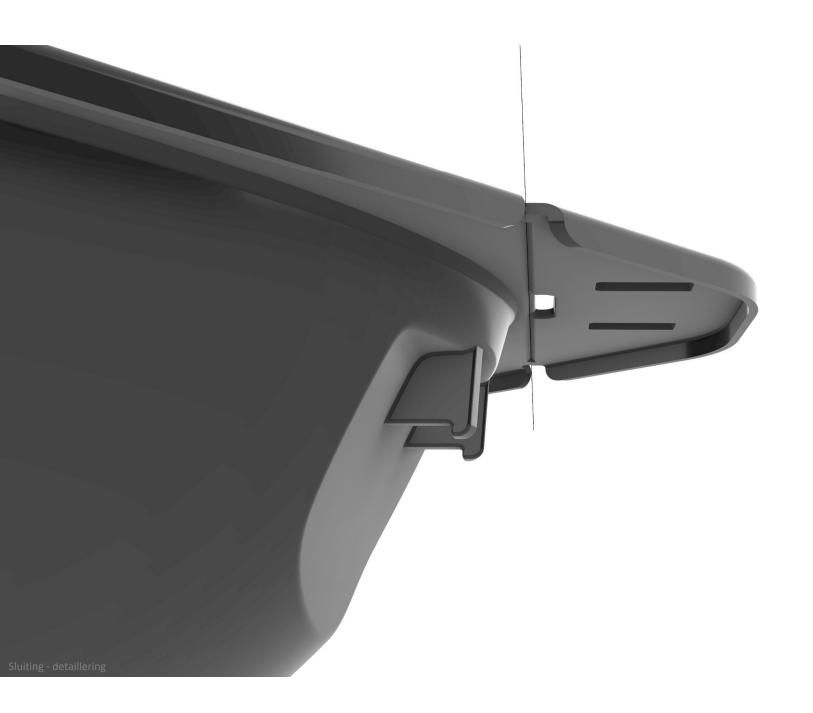

#### **HOW DOES IT WORK?**

The easy steam has a built-in valve in the rim.
The valve allows for controlled pressure build-up during filling, heating or

cooking of meals.
The patented system steams the meals to perfection and ensures optimal flavor and nutrition retention and a crunchy bite and ready in minutes.

#### SIMPLE TO OPERATE

In case the meal is pre-cooked, the tray can be sealed with the smart EasySteam Valve controlling the excess pressure.

Once cooled down sufficiently, the valve can be closed.

Thus there is less chance for contamination.

The tamper-evident closure guarantees the one-time use. Before the end user heats up the meal, the tamper-evident seal needs to be broken. The meal can now be put in the microwave. A simple operation.