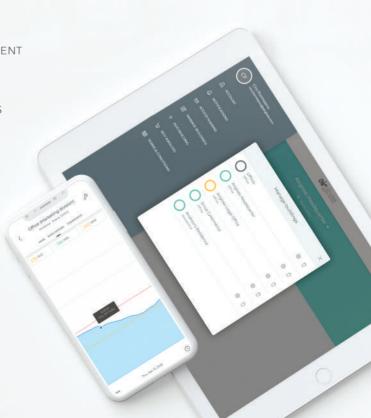

### HIGHLIGHTS

#### FOR SMARTER, HEALTHIER LIVING

Access Airgloss features from all your desktop and mobile devices, including real-time environmental monitoring, complete data history overview, instant alerts and HVAC scheduling.

Available on Play Store and App Store.

REMOTE OPERATIONS

ACCESS SHARING

BUILDING MANAGEMENT

# HVAC CONTROL

PUSH NOTIFICATIONS