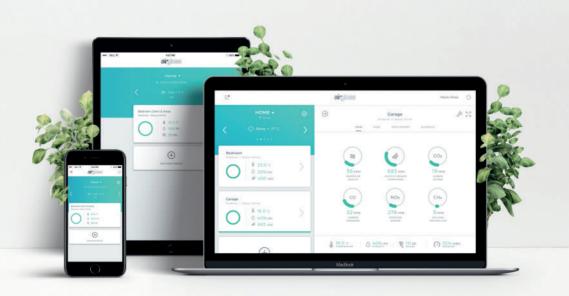

### THE DASHBOARD

#### REAL-TIME OVERVIEW AT A GLANCE

Airgloss devices are always within reach through real-time monitoring and control over one intuitive management platform, the single-point monitoring and control solution to increase your occupants comfort and health and optimize energy efficiency.

### Control and overview. Anytime, anywhere