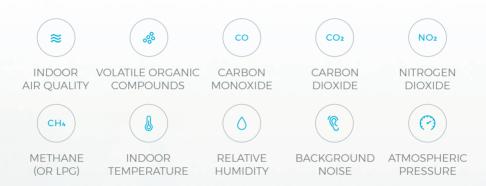

#### **ENVIRONMENTAL SENSORS**

Total Volatile Organic Compounds (VOCs)

Carbon Dioxide (CO2)

Carbon Monoxide (CO)

Nitrogen Dioxide (NO2)

Methane (CH4) or GPL

Temperature & Humidity

Background Noise

Atmospheric Pressure