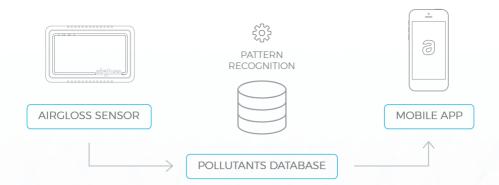

### AI ALGORITHMS

SMART ENVIRONMENTAL MONITORING

Through Artificial Intelligence algorithms and Pattern Recognition,
ProSense allows a prompt detection and identification of a wide range of
indoor airborne pollutants, and potentially dangerous chemicals.