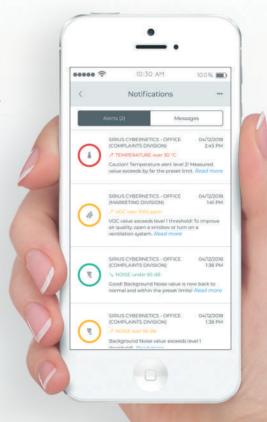

### NOTIFICATIONS

#### KEEP TRACK OF YOUR ENVIRONMENT

With Airgloss management platform you will be able to receive custom notifications according to your needs, completely real-time.

Receive warnings directly on your smartphone through Airgloss App, and be always up to date with what's going on in your environment, for the peace of mind you deserve.

Notification features include:

#### EASY COLOR CODING

Find out what's wrong at a glance with Airgloss intuitive color-coding.