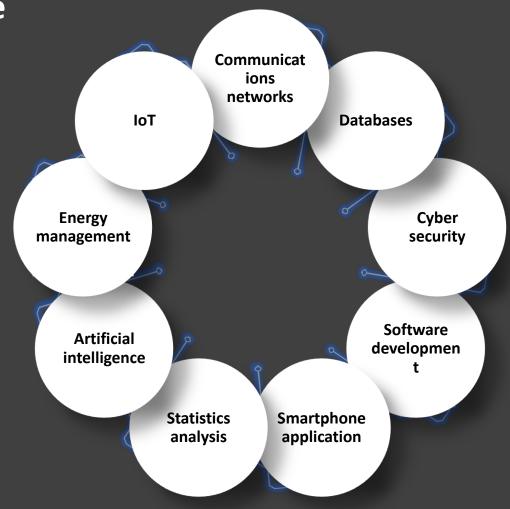

stations and drinking water treatment
- Process control of pollution station



# Our skills 4.0





# **TPM: Third Party Maintenance**

Budget : 500 k€

Main customer: Schneider Electric

Experience: 6 years in activity and customer loyalty

Group: 8 persons

Activity: Automation & supervision,

photovoltaic power plants and infrastructures,

Example of project: CESTAS solar power plant

Partners: | COLIS aéroport Paris Vatir











# **LSS: Live System Support**

Guaranteed intervention by a specialized technician 24 hours a day, 7 days a week, within 2 hours

Emergency phonenumber

Multi-brand automation and supervision

Quarterly and/or annual maintenance

Backup and inventory management

Improvements' studies and implementation



Obsolescence's studies



# **Digital Pole**







# Al ambition for digital pole



Supporting our customers step by step in their digital transformation



# **Connected factory**



Maintaining informatique's infrastructure of the industrial system:

- ✓ Network mapping
- ✓ Network audit
- ✓ Achievements : installation, server migration, switch, IoT, etc.
- ✓ Specific connectors'development
- ✓ Training (Ethernet and IP networks, OPC, SQL...)



# **Cybersecutity**



Prevent computer's failure on the industrial system :

- ✓ Risk analysis
- ✓ Cybersecurity audit
- ✓ Installation of Firewalls, security probes, etc.
- ✓ Backup plan



### **Smart Data**



Giving meaning to data to improve performance :

- ✓ Data quality
- ✓ Search for correlations between variables
- ✓ Predictive maintenance
- ✓ Optimization of production, flow, con