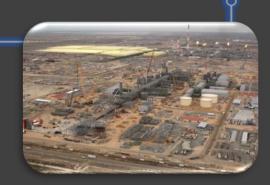

**Tunnel and highway**: more than 100,000 points for A86 (Paris).

Luxury hotels: BMS/EMS

Oil and gas industry: High level of security all day long