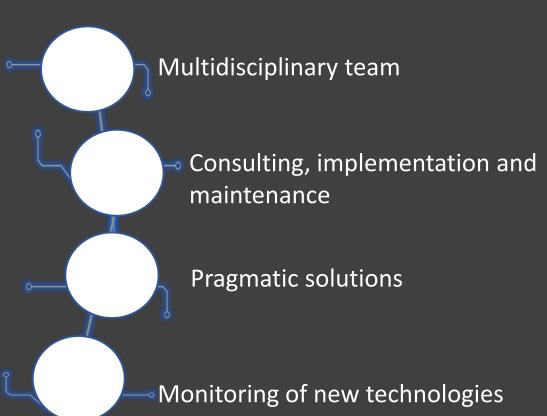

# 5 areas of intervention in a work package or/and technical assistance

#### **Consulting**

- ✓ Setting up a master plan
- Preliminary studies, feasibility studies
- ✓ Drafting of the specifications
- ✓ Technical guideline
- ✓ Validation of technological assumptions
- ✓ Assistance to project management and work

#### Maintenance

- ✓ Third partyMaintenanceApplication (TMA)
- ✓ Maintenance in Operational Condition (MOC), 24h/24

#### Integration

- ✓ Functional studies
- ✓ Developments / integration plans
- ✓ Design / Modeling
- ✓ Studies / developements
- ✓ One-site installation
- ✓ Commissioning

# 5 areas of intervention in work package or/and technical assistance

### **Training**

- ✓ Software training
- ✓ Operator training
- ✓ Skills transfer

### **Support**

- ✓ Technical assistance
- ✓ Technical realization
- ✓ Benchmarking
- ✓ Specific functional writing
- ✓ Project management