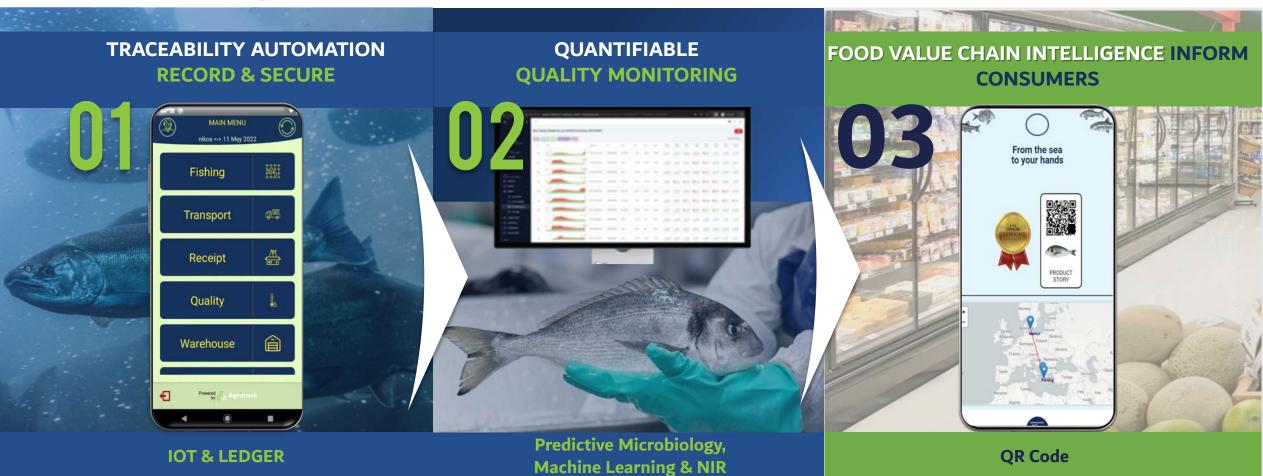

### FISH-TRACK optimizing aquacultures

Your Trusted Food Advisor

### WITH AGRITRACK OUR CUSTOMERS can rest assured that