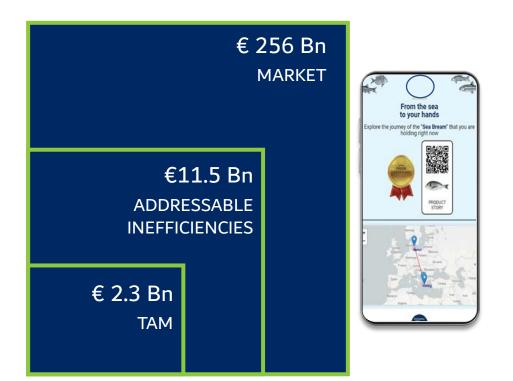

### **TRACTION: A MULTINATIONAL AQUACULTURE** has our solution in their 2023 budget

Agreed Enterprise Improvement Potential IRR: **770%** 

**Enterprise Improvement Pillars** 