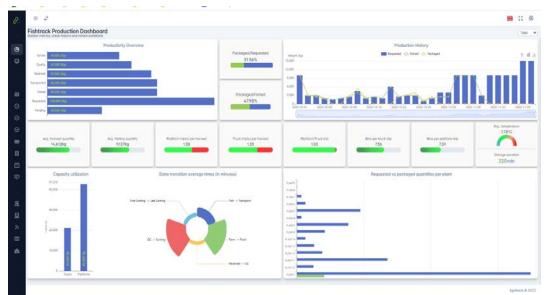

TRACEABILITY AND QUALITY POWERED BY FOOD SCIENCE





## THE FOOD VALUE CHAIN is broken

15% OF FOOD PRODUCED IS OST!

# FOR OUR CUSTOMERS these problems are real



OF FISH THROWN AWAY



#### OF FISH SOLD WITH DISCOUNT



Food Waste, Costs and Revenue Loss





### AGRITRACK OFFERS A UNIQUE SAAS solution



### **Reduces Operational Costs**









### FISH-TRACK optimizing aquacultures



Your Trusted Food Advisor



### WITH AGRITRACK OUR CUSTOMERS can rest assured that





# AQUACULTURES ARE just the beginning

**STAGE 1** 

AQUACULTURE MARKET (NOW)



### **STAGE 2**

DAIRY MARKET (2024-2025)



### **STAGE 3 > >**



## WITH ONLY 2 YEARS SINCE INCORPORATION we can already showcase our achievements















### **TRACTION: A MULTINATIONAL AQUACULTURE** has our solution in their 2023 budget



Agreed Enterprise Improvement Potential IRR: **770%** 

**Enterprise Improvement Pillars** 





### AND dairy is already on track..





DR. S. CHARTOUNIAN President of HAO – Greek Agricultural Development Organization

*"We confirm that we already are working towards the gradual deployment of Agritrack across the Greek Dairy