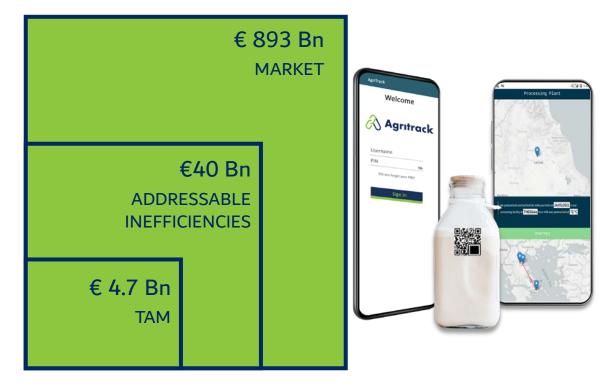

TRACEABILITY AND QUALITY POWERED BY FOOD SCIENCE





## THE FOOD VALUE CHAIN is broken

15% OF FOOD PRODUCED IS OST!

# FOR OUR CUSTOMERS these problems are real



OF FISH THROWN AWAY



#### OF FISH SOLD WITH DISCOUNT



Food Waste, Costs and Revenue Loss





### AGRITRACK OFFERS A UNIQUE SAAS solution



### **Reduces Operational Costs**









### FISH-TRACK optimizing aquacultures



Your Trusted Food Advisor



### WITH AGRITRACK OUR CUSTOMERS can rest assured that





# AQUACULTURES ARE just the beginning

**STAGE 1** 

AQUACULTURE MARKET (NOW)



### **STAGE 2**

DAIRY MARKET (2024-2025)



### **STAGE 3 > >**



## WITH ONLY 2 YEARS SINCE INCORPORATION we can already showcase our achievements















### **TRACTION: A MULTINATIONAL AQUACULTURE** has our solution in their 2023 budget



Agreed Enterprise Improvement Potential IRR: **770%** 

**Enterprise Improvement Pillars** 





### AND dairy is already on track..





DR. S. CHARTOUNIAN President of HAO – Greek Agricultural Development Organization

*"We confirm that we already are working towards the gradual deployment of Agritrack across the Greek Dairy Value Chain"* 

#### DUTCH DAIRY MULTINATIONAL

*"We consider Agritrack to be a valuable technological partner"* 



### WE HAVE COMPETITION but Agritrack has a Unique Value Proposition



### **REVENUE MODEL**

FOOD BUSINESS OPERATORS / SAAS



### **CORE Team*